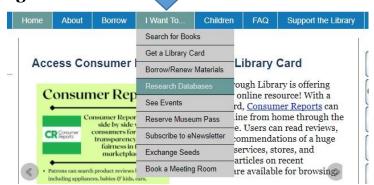

## **Southborough LibGuide: Consumer Reports**

**To start, select "Consumer Reports" in the menu on the right side panel of the home page. It can also be accessed through the** I Want To... then Research Database **tab on the main navigation.** 