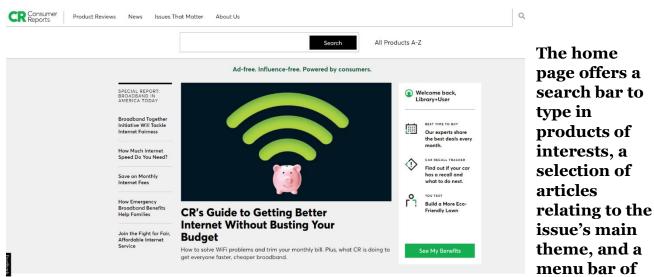

## other options, and more!

Products Tested in Our Labs Our experts put thousands of products to the test each year in our 63 labs and 327-acre automobile testing track.