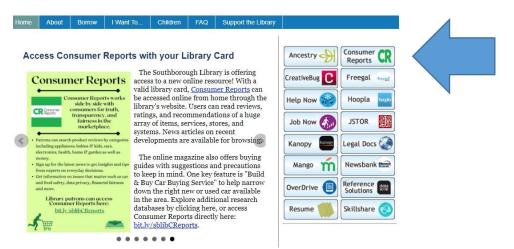

## **Southborough LibGuide: Consumer Reports**

**To start, select "Consumer Reports" in the menu on the right side panel of the home page. It can also be accessed through the** I Want To... then Research Database **tab on the main navigation.** 