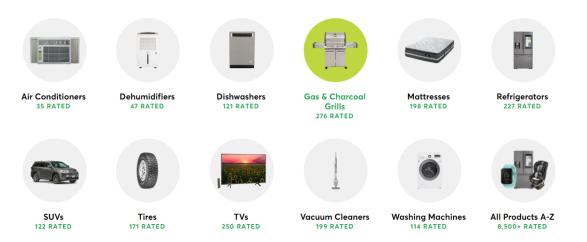

## The site offers reviews on a wide range of tools, appliances, and furniture.

It also offers online assistance with selection of new or used vehicles in different makes and models.