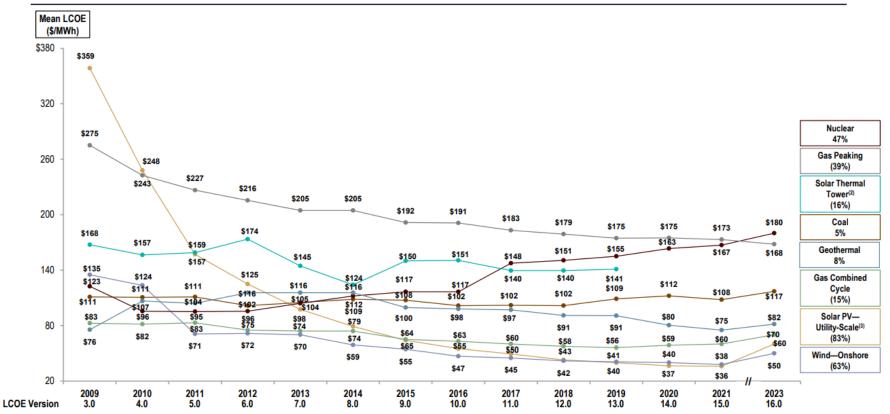

# Levelized Cost of Energy Comparison—Historical Utility-Scale Generation Comparison

Lazard's unsubsidized LCOE analysis indicates significant historical cost declines for utility-scale renewable energy generation technologies driven by, among other factors, decreasing capital costs, improving technologies and increased competition

Selected Historical Mean Unsubsidized LCOE Values(1)

Prices are adjusted for inflation and given in 2018 US-\$ per kilowatt-hour (kWhl. Source: Micah Ziegler and Jessika Trancik (2021). Re-examining rates of lithium-ion battery technology improvement and cost decline. Our Worldin Data org - Research and data to make progress against the world's largest problems. Ucensed under CC-8Y by the author Hannah Ritchie.