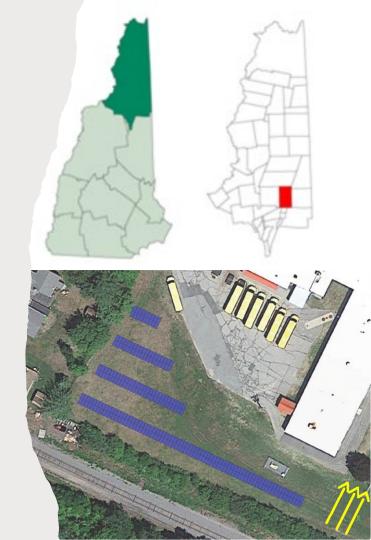

**SUGAR HILL** 

Municipal solar array

WHITE MOUNTAINS
REGIONAL HIGH SCHOOL

**LED lighting** 

\$3.1M

invested in clean energy projects in the North Country

tons of emissions

annual energy savings

## Gorham

- LED lighting upgrades at schools and municipal buildings with NH Saves incentives and USDA grants.
- Helped develop Energy Committee.
- Assisted with CDFA grants to complete engineering assessments of roof systems and energy audits.
- Energy Benchmarking using EPA Portfolio Manager.
- Outreach to voters ahead of Annual Meeting.
- Worked with Town Manager to establish (with approval from the voters) a Solar Capital Reserve Fund.
- Assisted with USDA Community Facilities grant for solar at the elementary school, to be installed 2023.
- Solar at the Public Works Garage to be funded using Congressionally Directed Spending, USDA grant, capital reserve funds, and NH CDFA loan