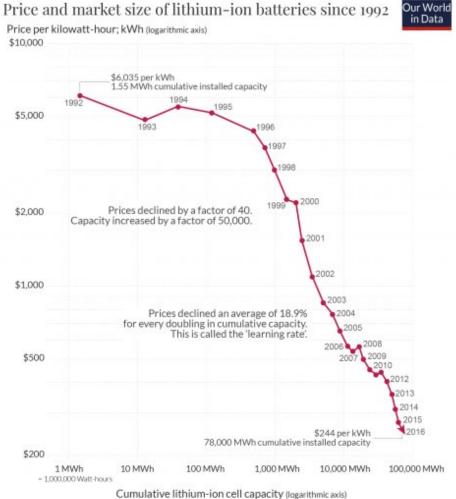

Selected Historical Mean Unsubsidized LCOE Values(1)

Prices are adjusted for inflation and given in 2018 US-\$ per kilowatt-hour (kWhl. Source: Micah Ziegler and Jessika Trancik (2021). Re-examining rates of lithium-ion battery technology improvement and cost decline. Our Worldin Data org - Research and data to make progress against the world's largest problems. Ucensed under CC-8Y by the author Hannah Ritchie.