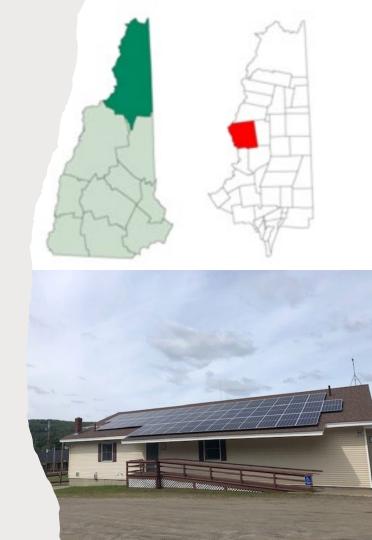

**SUGAR HILL** 

Municipal solar array

WHITE MOUNTAINS
REGIONAL HIGH SCHOOL

**LED lighting** 

\$3.1M

invested in clean energy projects in the North Country

tons of emissions

annual energy savings

### **Stratford**

- Worked with the Select Board to create and fund a Solar Capital Reserve Fund.
- Received funding from Eversource and CDFA to complete energy audits at the Town Hall, Fire Station, and Library.
- Completed lighting and insulation upgrades using NH Saves incentives.
- Assisted with USDA Community
   Facilities grants to install solar at the Town Hall and Transfer Station.