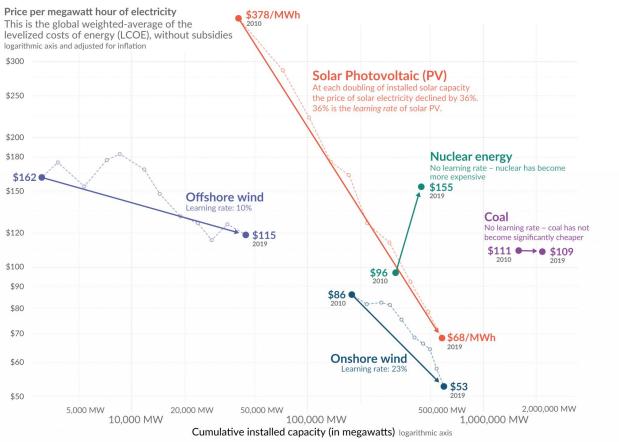

#### Electricity from renewables became cheaper as we increased Our World capacity – electricity from nuclear and coal did not

Source: IRENA 2020 for all data on renewable sources: Lazard for the price of electricity from nuclear and coal – IAEA for nuclear capacity and Global Energy Monitor for coal capacity. Gas is not shown because the price between gas peaker and combined cycles differs signficantly, and global data on the capacity of each of these sources is not available. The price of electricity from gas has fallen over this decade, but over the longer run it is not following a learning curve. Licensed under CC-BY OurWorldinData.org - Research and data to make progress against the world's largest problems. by the author Max Roser