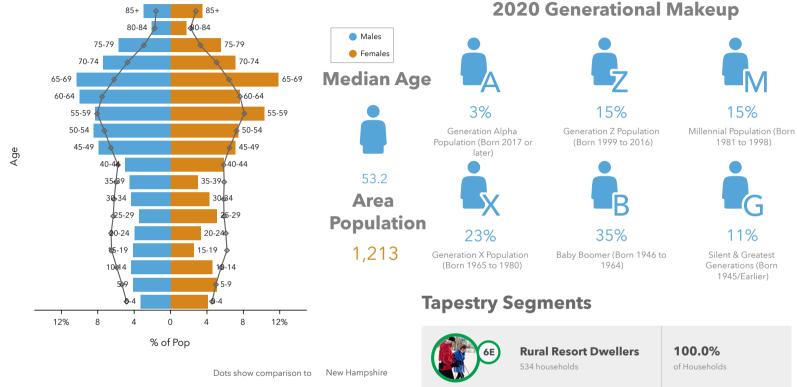

## Population and Age - Bridgewater, NH

#### **Age Pyramid**

| Population Group                                       | Growth Rate |
|--------------------------------------------------------|-------------|
| 2000-2010 Population: Annual Growth Rate (U.S. Census) | 1.07%       |
| 2010-2020 Population: Annual Growth Rate (Esri)        | 1.11%       |
| 2020-2025 Population: Annual Growth Rate (Esri)        | 0.91%       |