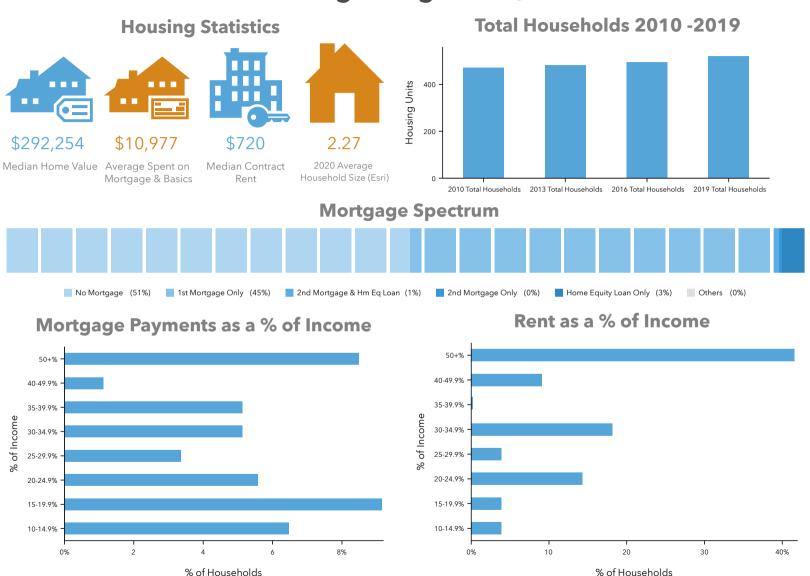

| 0%                      | 0%                              |

#### **Employment**



60%

White Collar



24%

17%

Blue Collar

Services



Unemployment Rate

#### **Businesses**



46

**Total Businesses** 



244

Total Employees

# 7% No High School

Diploma



High School

Graduate



**Educational Attainment** 



## Population and Age - Bridgewater, NH

#### **Age Pyramid**



| Population Group                                       | Growth Rate |
|--------------------------------------------------------|-------------|
| 2000-2010 Population: Annual Growth Rate (U.S. Census) | 1.07%       |
| 2010-2020 Population: Annual Growth Rate (Esri)        | 1.11%       |
| 2020-2025 Population: Annual Growth Rate (Esri)        | 0.91%       |

## Housing - Bridgewater, NH



## Income - Bridgewater, NH

#### 2020 HH Net Worth





\$234,842 Median Net Worth

\$1,198,959 Average Net Worth

| Income Statistics             | Bridgewater,<br>NH | Counties       | States        | Entire Country |
|-------------------------------|--------------------|----------------|---------------|----------------|
|                               |                    | Grafton County | New Hampshire | United States  |
| 2020 Per Capita Income        | \$40,246           | \$38,150       | \$39,400      | \$34,136       |
| 2020 Median Household Income  | \$63,615           | \$65,194       | \$75,181      | \$62,203       |
| 2020 Average Household Income | \$91 420           | \$89 407       | \$98 779      | \$90.054       |