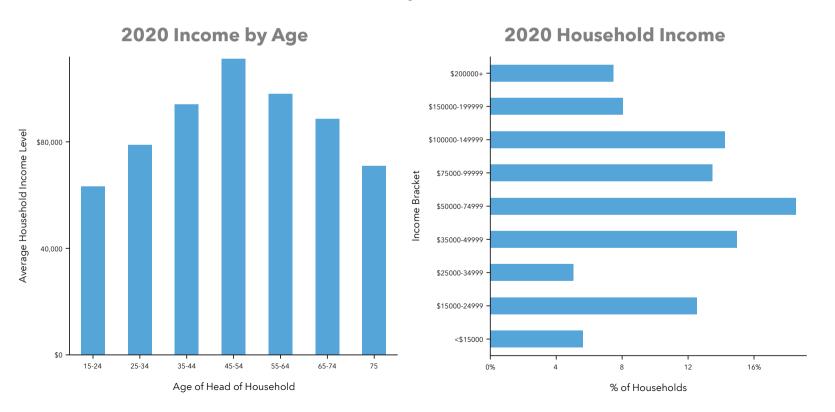

## Income - Bridgewater, NH

#### 2020 HH Net Worth

\$234,842 Median Net Worth

\$1,198,959 Average Net Worth

| Income Statistics             | Bridgewater,<br>NH | Counties       | States        | Entire Country |
|-------------------------------|--------------------|----------------|---------------|----------------|
|                               |                    | Grafton County | New Hampshire | United States  |
| 2020 Per Capita Income        | \$40,246           | \$38,150       | \$39,400      | \$34,136       |
| 2020 Median Household Income  | \$63,615           | \$65,194       | \$75,181      | \$62,203       |
| 2020 Average Household Income | \$91 420           | \$89 407       | \$98 779      | \$90.054       |