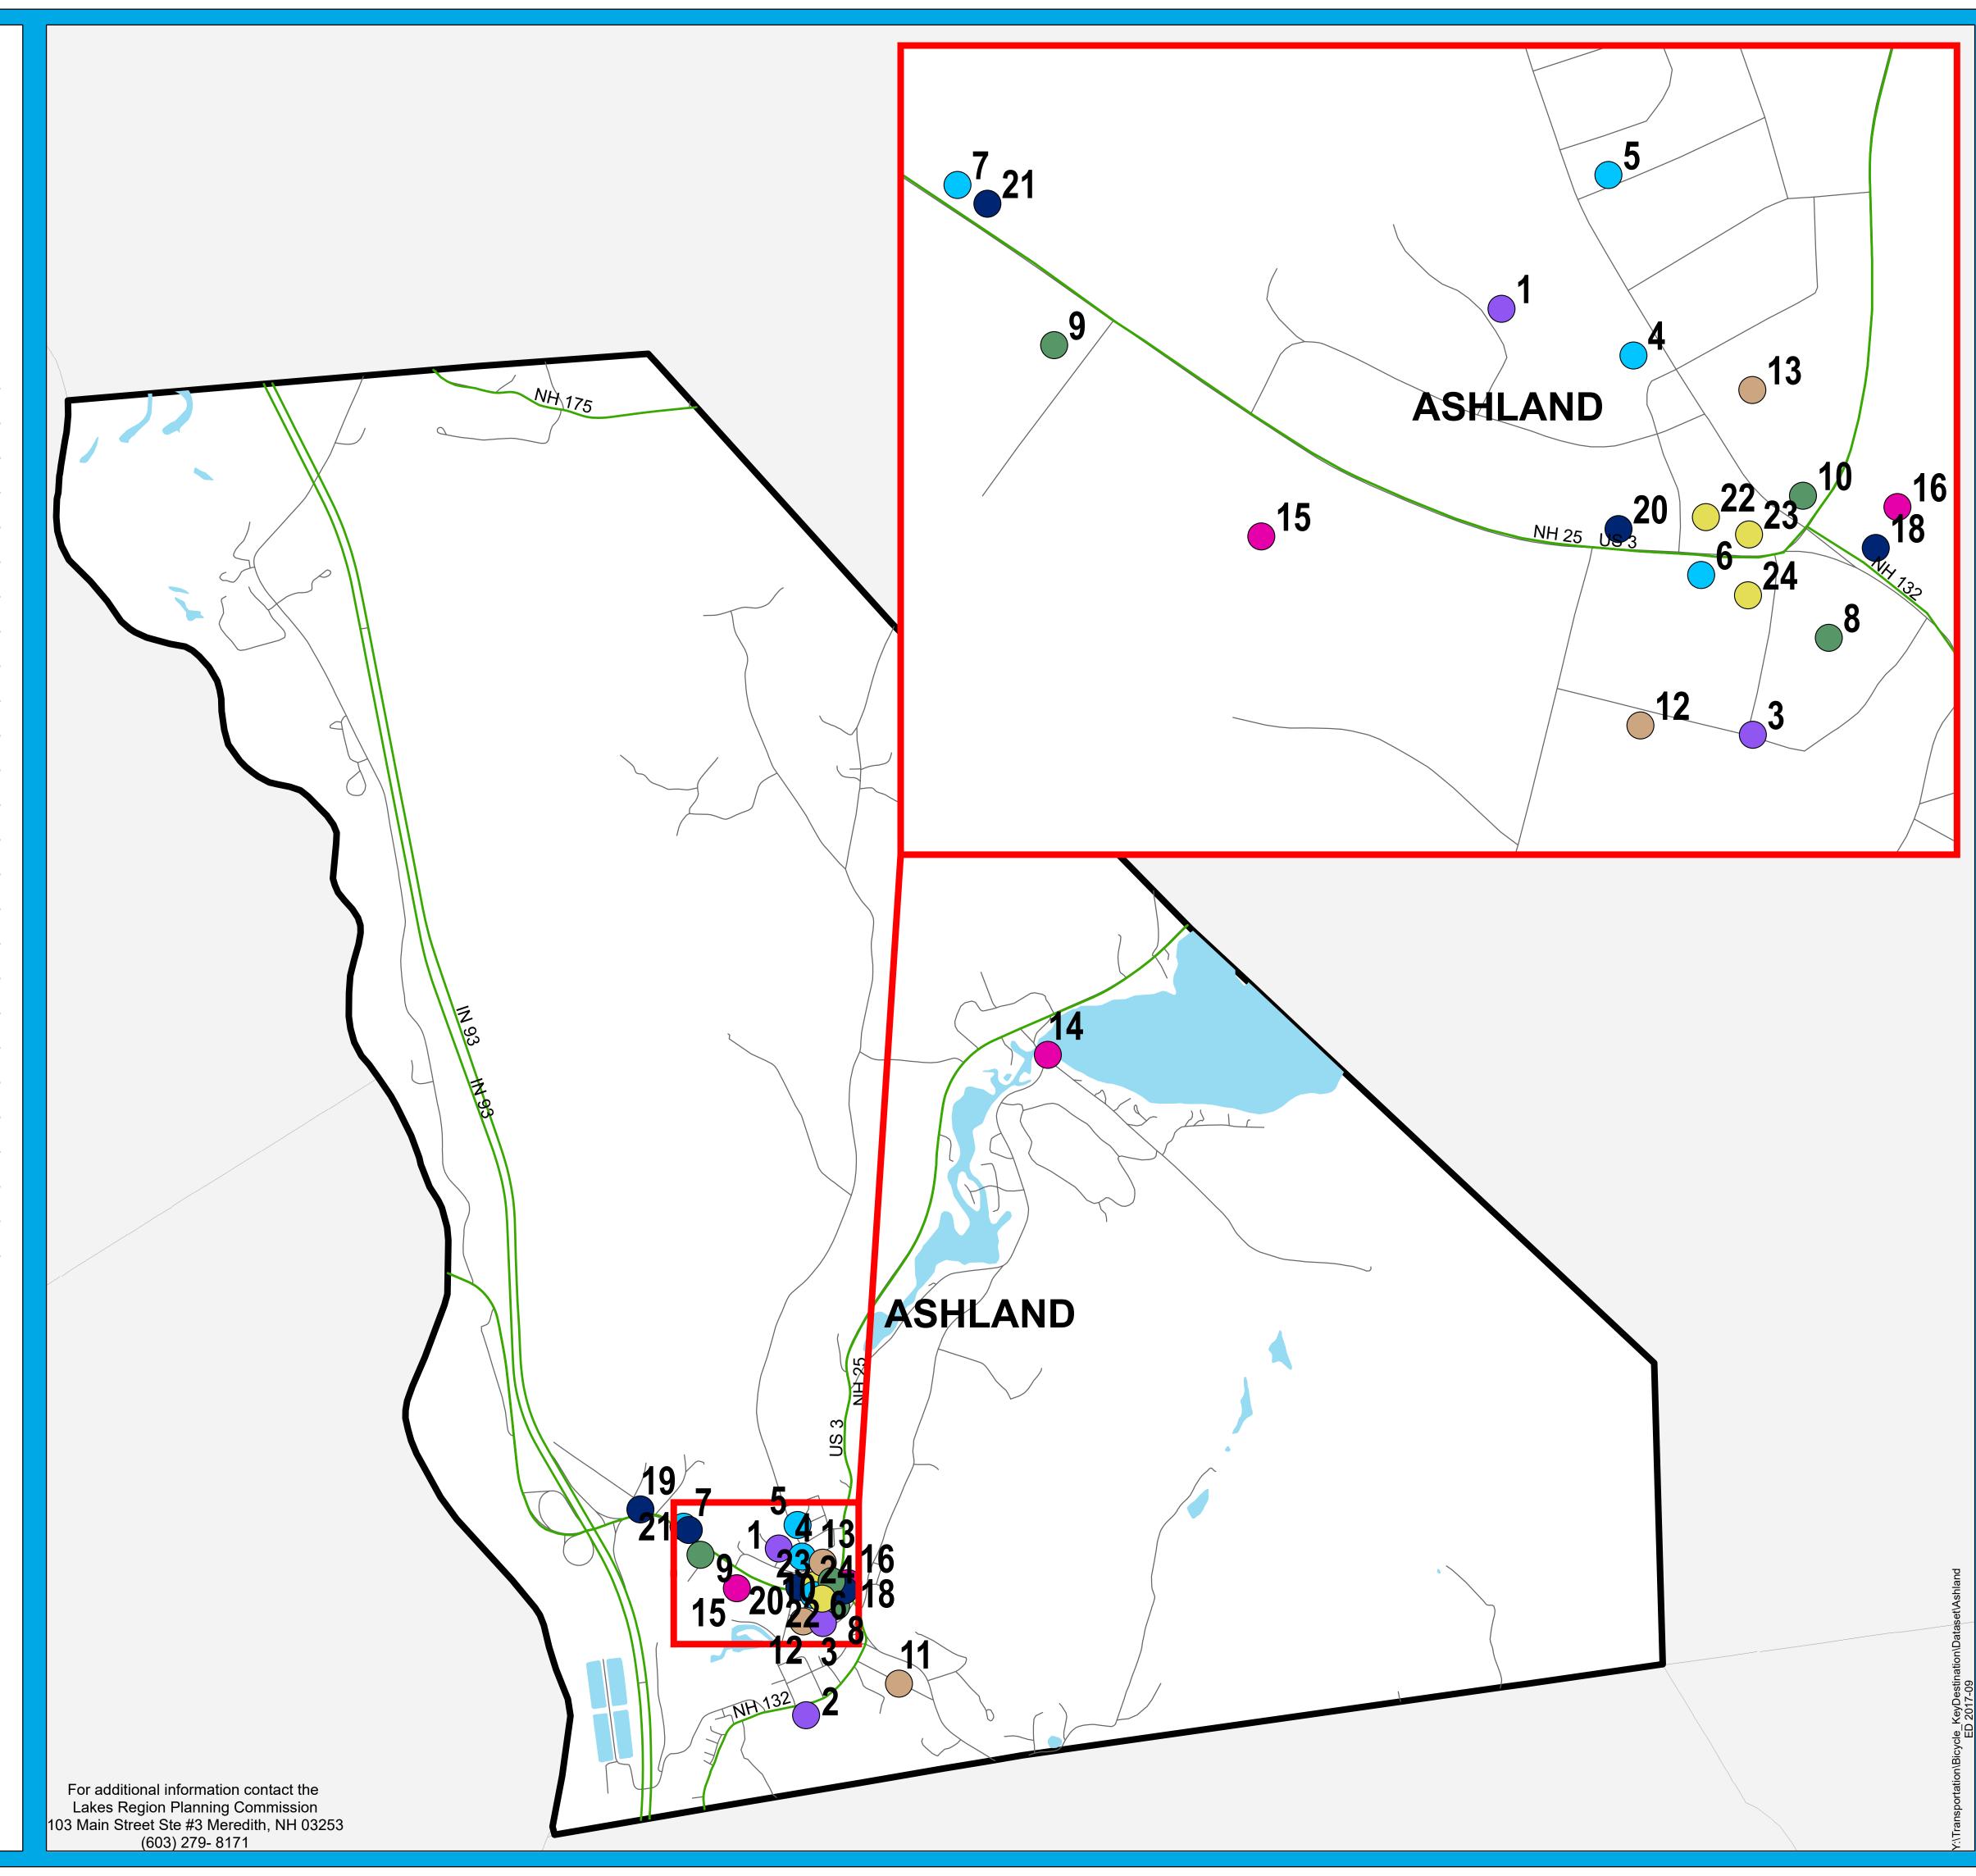

## Ashland Transportation Key Destinations

| Label | Key Destination List            | Street # | Street Name       |
|-------|---------------------------------|----------|-------------------|
| 1     | Ashland Elementary School       | 16       | Education Drive   |
| 2     | Ashland Railroad Museum         | 69       | Depot Street      |
| 3     | Whipple House Museum            | 4        | Pleasant Street   |
| 4     | Ashland Community Center        | 4        | Highland Street   |
| 5     | Ashland Town Hall               | 20       | Highland Street   |
| 6     | Ashland Town Library            | 41       | Main Street       |
| 7     | U.S. Post Office                | 142      | Main Street       |
| 8     | American Legion Post #15        | 39       | South Main Street |
| 9     | Freudenberg - NOK               | 125      | Main Street       |
| 10    | Meredith Village Savings Bank   | 5        | Riverside Drive   |
| 11    | Ashland United Methodist Church | 12       | Washington Street |
| 12    | St. Agnes Church                | 6        | Hill Avenue       |
| 13    | St. Mark's Episcopal Church     | 18       | Highland Street   |
| 14    | Ashland Town Beach              | 0        | Leavitt Hill Road |
| 15    | L.W. Packard Park               | 0        | Main Street       |
| 16    | Memorial Park                   | 0        | Main Street       |
| 17    | White Mountain Country Club     | 2        | Country Club Road |
| 18    | Ashland House of Pizza          | 36       | South Main Street |
| 19    | Burger King                     | 25       | West Street       |
| 20    | Common Man Restaurant           | 60       | Main Street       |
| 21    | Dunkin Donuts                   | 158      | Main Street       |
| 22    | Bob's Shur Fine Market          | 52       | South Main Street |
| 23    | Mountain Laurel Flower Shop     | 47       | South Main Street |
| 24    | Racing Mart                     | 45       | Main Street       |