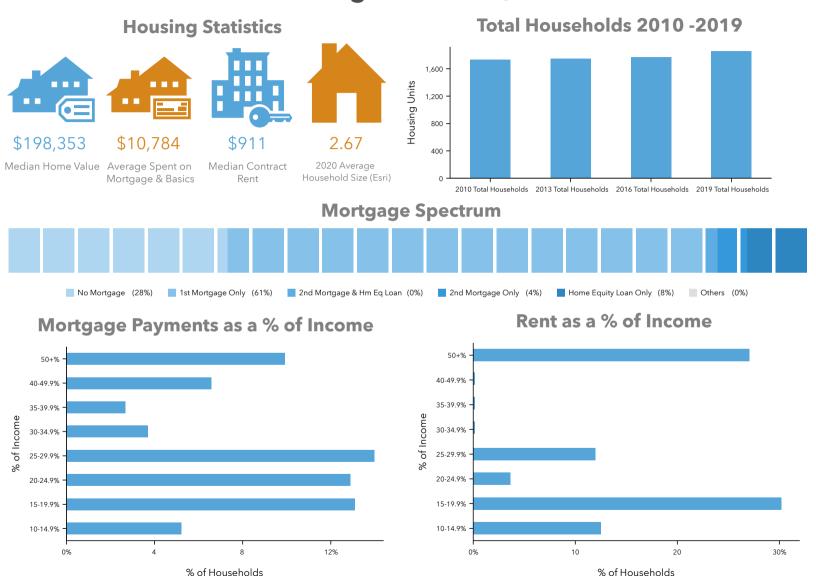

| 1%                              |
| Utilities                                   | 0%              | 0%                         | 1%                      | 1%                              |
| Information                                 | 0%              | 1%                         | 2%                      | 2%                              |
| Management of Companies/Enterprises         | 0%              | 0%                         | 0%                      | 0%                              |

### **Employment**



58%

White Collar





Unemployment Rate

#### **Businesses**



89

**Total Businesses** 



455

Total Employees





Diploma





**Educational Attainment** 





### Population and Age - Barnstead, NH

#### **Age Pyramid**



## Housing - Barnstead, NH



### Income - Barnstead, NH

#### 2020 HH Net Worth





\$220,327 Median Net Worth

\$547,887 Average Net Worth

| Income Statistics             | Barnstead, NH | Counties  Belknap County N | States<br>New Hampshire | Entire Country United States |
|-------------------------------|---------------|----------------------------|-------------------------|------------------------------|
| 2020 Per Capita Income        | \$31,308      | \$33,374                   | \$39,400                | \$34,136                     |
| 2020 Median Household Income  | \$72,194      | \$63,522                   | \$75,181                | \$62,203                     |
| 2020 Average Household Income | \$83,644      | \$81,469                   | \$98,779                | \$90,054                     |