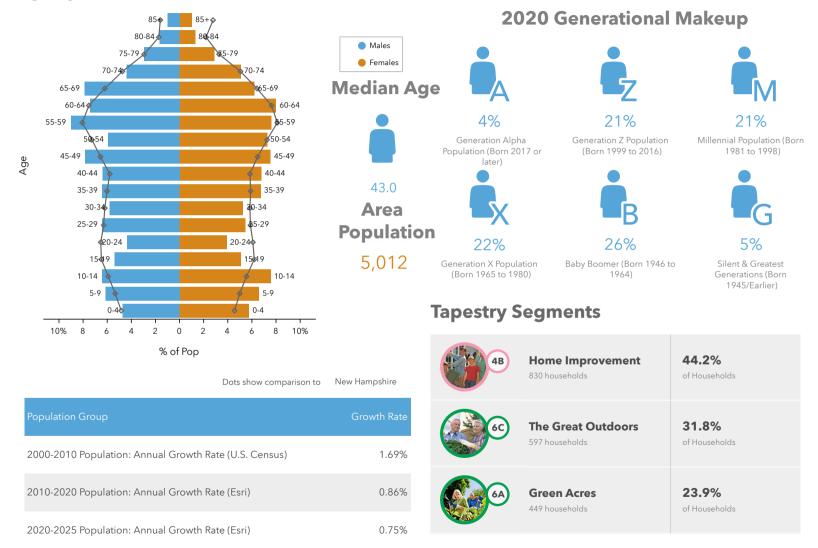

| 0%                      | 1%                              |
| Utilities                                   | 0%              | 0%                         | 1%                      | 1%                              |
| Information                                 | 0%              | 1%                         | 2%                      | 2%                              |
| Management of Companies/Enterprises         | 0%              | 0%                         | 0%                      | 0%                              |

### **Employment**



58%

White Collar





Unemployment Rate

#### **Businesses**



89

**Total Businesses** 



455

Total Employees





Diploma





**Educational Attainment** 





### Population and Age - Barnstead, NH

#### **Age Pyramid**



## Housing - Barnstead, NH



### Income - Barnstead, NH

#### 2020 HH Net Worth





\$220,327 Median Net Worth

\$547,887 Average Net Worth

| Income Statistics             | Barnstead, NH | Counties  Belknap County N | States<br>New Hampshire | Entire Country United States |
|-------------------------------|---------------|----------------------------|-------------------------|------------------------------|
| 2020 Per Capita Income        | \$31,308      | \$33,374                   | \$39,400                | \$34,136                     |
| 2020 Median Household Income  | \$72,194      | \$63,522                   | \$75,181                | \$62,203                     |
| 2020 Average Household Income | \$83,644      | \$81,469                   | \$98,779                | \$90,0