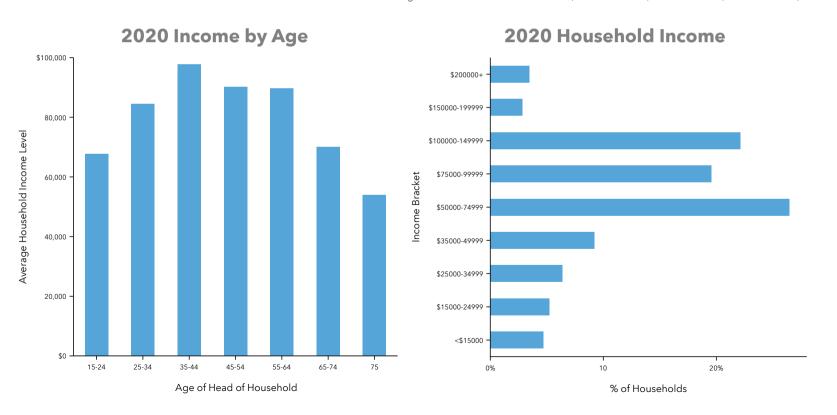

### Income - Barnstead, NH

#### 2020 HH Net Worth

\$220,327 Median Net Worth

\$547,887 Average Net Worth

| Income Statistics             | Barnstead, NH | Counties  Belknap County N | States<br>New Hampshire | Entire Country United States |
|-------------------------------|---------------|----------------------------|-------------------------|------------------------------|
| 2020 Per Capita Income        | \$31,308      | \$33,374                   | \$39,400                | \$34,136                     |
| 2020 Median Household Income  | \$72,194      | \$63,522                   | \$75,181                | \$62,203                     |
| 2020 Average Household Income | \$83,644      | \$81,469                   | \$98,779                | \$90,054                     |