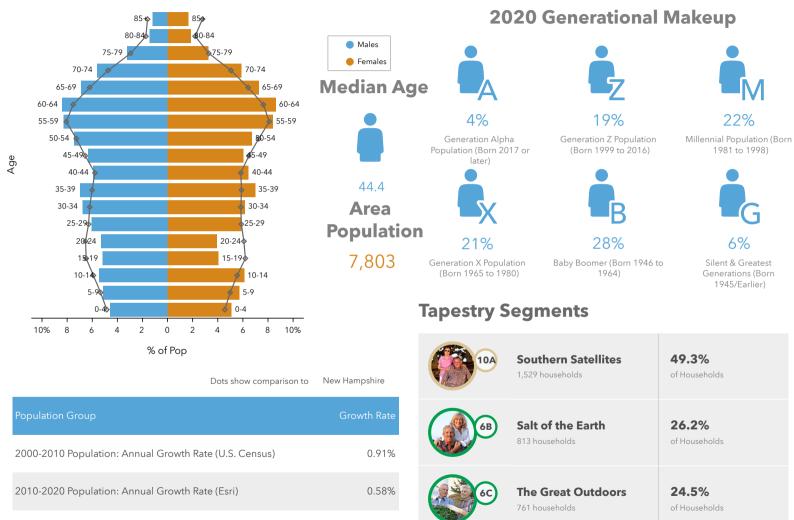

# **Population and Age - Belmont, NH**

### **Age Pyramid**

2020-2025 Population: Annual Growth Rate (Esri)

0.56%

6%