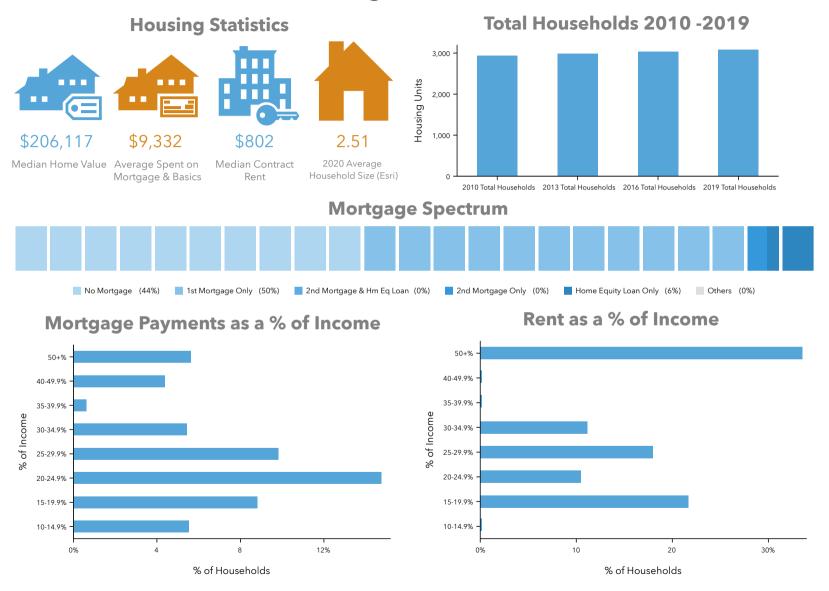

### Housing - Belmont, NH

Source: This infographic contains data provided by Esri, Esri and Infogroup, U.S. Census, American Community Survey (ACS), Esri and Bureau of Labor Statistics. The vintage of the data is 2010, 2020, 2025, 2014-2018.