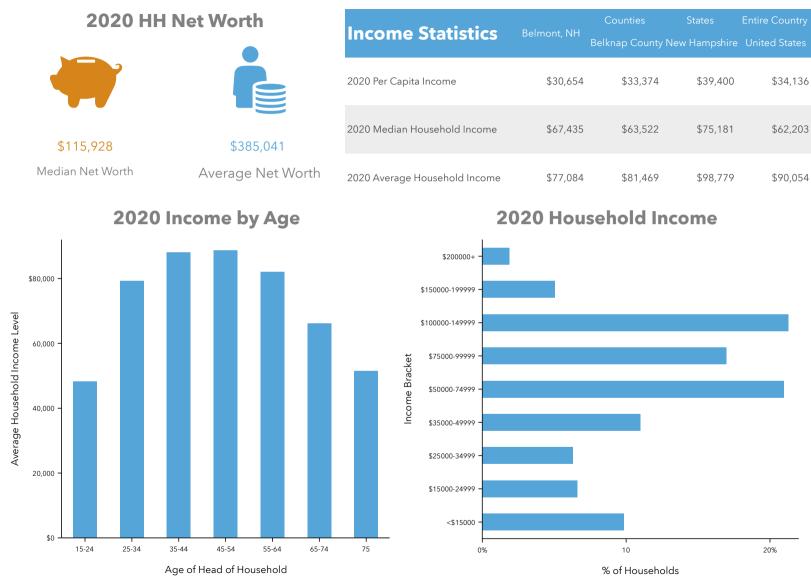

## Income - Belmont, NH

Source: This infographic contains data provided by Esri, Esri and Infogroup, U.S. Census, American Community Survey (ACS), Esri and Bureau of Labor Statistics. The vintage of the data is 2010, 2020, 2025, 2014-2018.