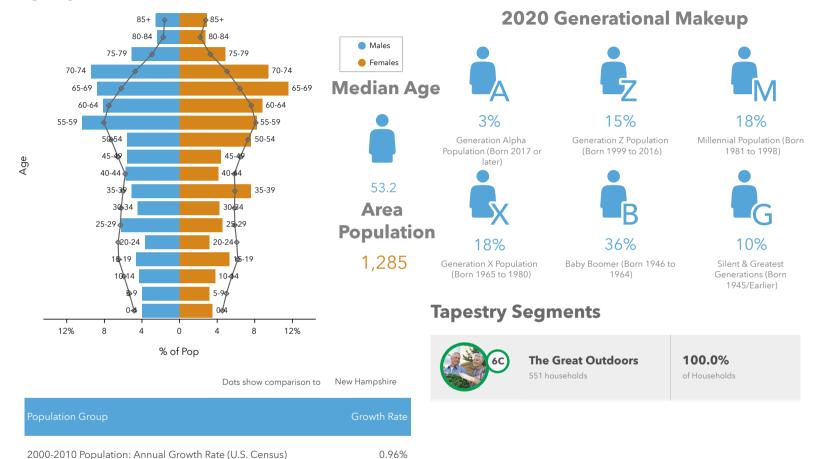

| 1%                              |
| Management of Companies/Enterprises         | 0%                 | 0%                         | 0%                      | 0%                              |
|                                             |                    |                            |                         |                                 |

#### **Employment**



66%

White Collar



Blue Collar



Unemployment Rate

#### **Businesses**



83

**Total Businesses** 



704

Total Employees

# No High School

Diploma



High School

Graduate



**Educational Attainment** 



Bachelor's/Grad/Prof Degree

## Population and Age - Center Harbor, NH

#### **Age Pyramid**

2010-2020 Population: Annual Growth Rate (Esri)

2020-2025 Population: Annual Growth Rate (Esri)



1.56%

1.17%

## **Housing - Center Harbor, NH**



## **Income - Center Harbor, NH**

#### 2020 HH Net Worth





\$261,967 Median Net Worth \$1,033,133 Average Net Worth

| Income Statistics             | Center Harbor,<br>NH | Counties Belknap County | States<br>New Hampshire | Entire Country United States |
|-------------------------------|----------------------|-------------------------|-------------------------|------------------------------|
| 2020 Per Capita Income        | \$39,842             | \$33,374                | \$39,400                | \$34,136                     |
| 2020 Median Household Income  | \$69,850             | \$63,522                | \$75,181                | \$62,203                     |
| 2020 Average Household Income | \$92,870             | \$81.469