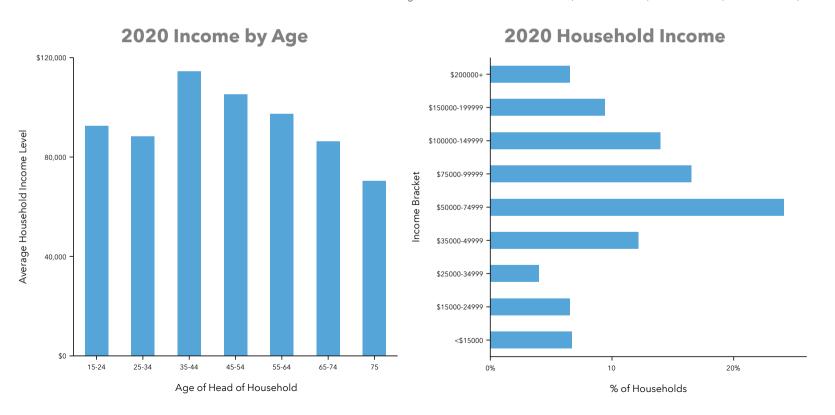

## **Income - Center Harbor, NH**

#### 2020 HH Net Worth

\$261,967 Median Net Worth \$1,033,133 Average Net Worth

| Income Statistics             | Center Harbor,<br>NH | Counties Belknap County | States<br>New Hampshire | Entire Country United States |
|-------------------------------|----------------------|-------------------------|-------------------------|------------------------------|
| 2020 Per Capita Income        | \$39,842             | \$33,374                | \$39,400                | \$34,136                     |
| 2020 Median Household Income  | \$69,850             | \$63,522                | \$75,181                | \$62,203                     |
| 2020 Average Household Income | \$92,870             | \$81.469                | \$98,779                | \$90,054                     |