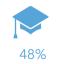

## Population and Age - Center Harbor, NH

#### **Age Pyramid**

2010-2020 Population: Annual Growth Rate (Esri)

2020-2025 Population: Annual Growth Rate (Esri)

1.56%

1.17%