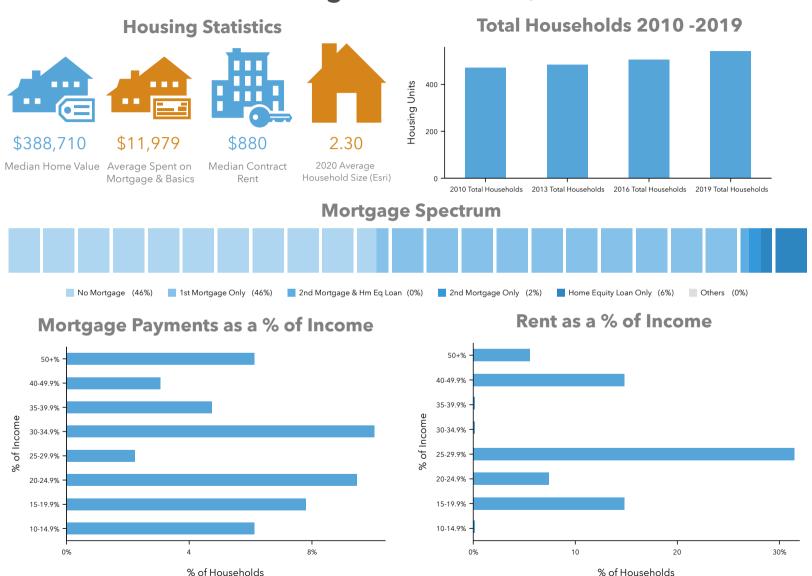

|
| Management of Companies/Enterprises         | 0%                 | 0%                         | 0%                      | 0%                              |
|                                             |                    |                            |                         |                                 |

#### **Employment**



66%

White Collar



Blue Collar



Unemployment Rate

#### **Businesses**



83

**Total Businesses** 



704

Total Employees

# No High School

Diploma



High School

Graduate



**Educational Attainment** 



Bachelor's/Grad/Prof Degree

## Population and Age - Center Harbor, NH

#### **Age Pyramid**

2010-2020 Population: Annual Growth Rate (Esri)

2020-2025 Population: Annual Growth Rate (Esri)



1.56%

1.17%

## **Housing - Center Harbor, NH**



## **Income - Center Harbor, NH**

#### 2020 HH Net Worth





\$261,967 Median Net Worth \$1,033,133 Average Net Worth

| Income Statistics             | Center Harbor,<br>NH | Counties Belknap County | States<br>New Hampshire | Entire Country United States |
|-------------------------------|----------------------|-------------------------|-------------------------|------------------------------|
| 2020 Per Capita Income        | \$39,842             | \$33,374                | \$39,400                | \$34,136                     |
| 2020 Median Household Income  | \$69,850             | \$63,522                | \$75,181                | \$62,203                     |
| 2020 Average Household Income | \$92,870             | \$81.469                | \$98,779                | \$90,054