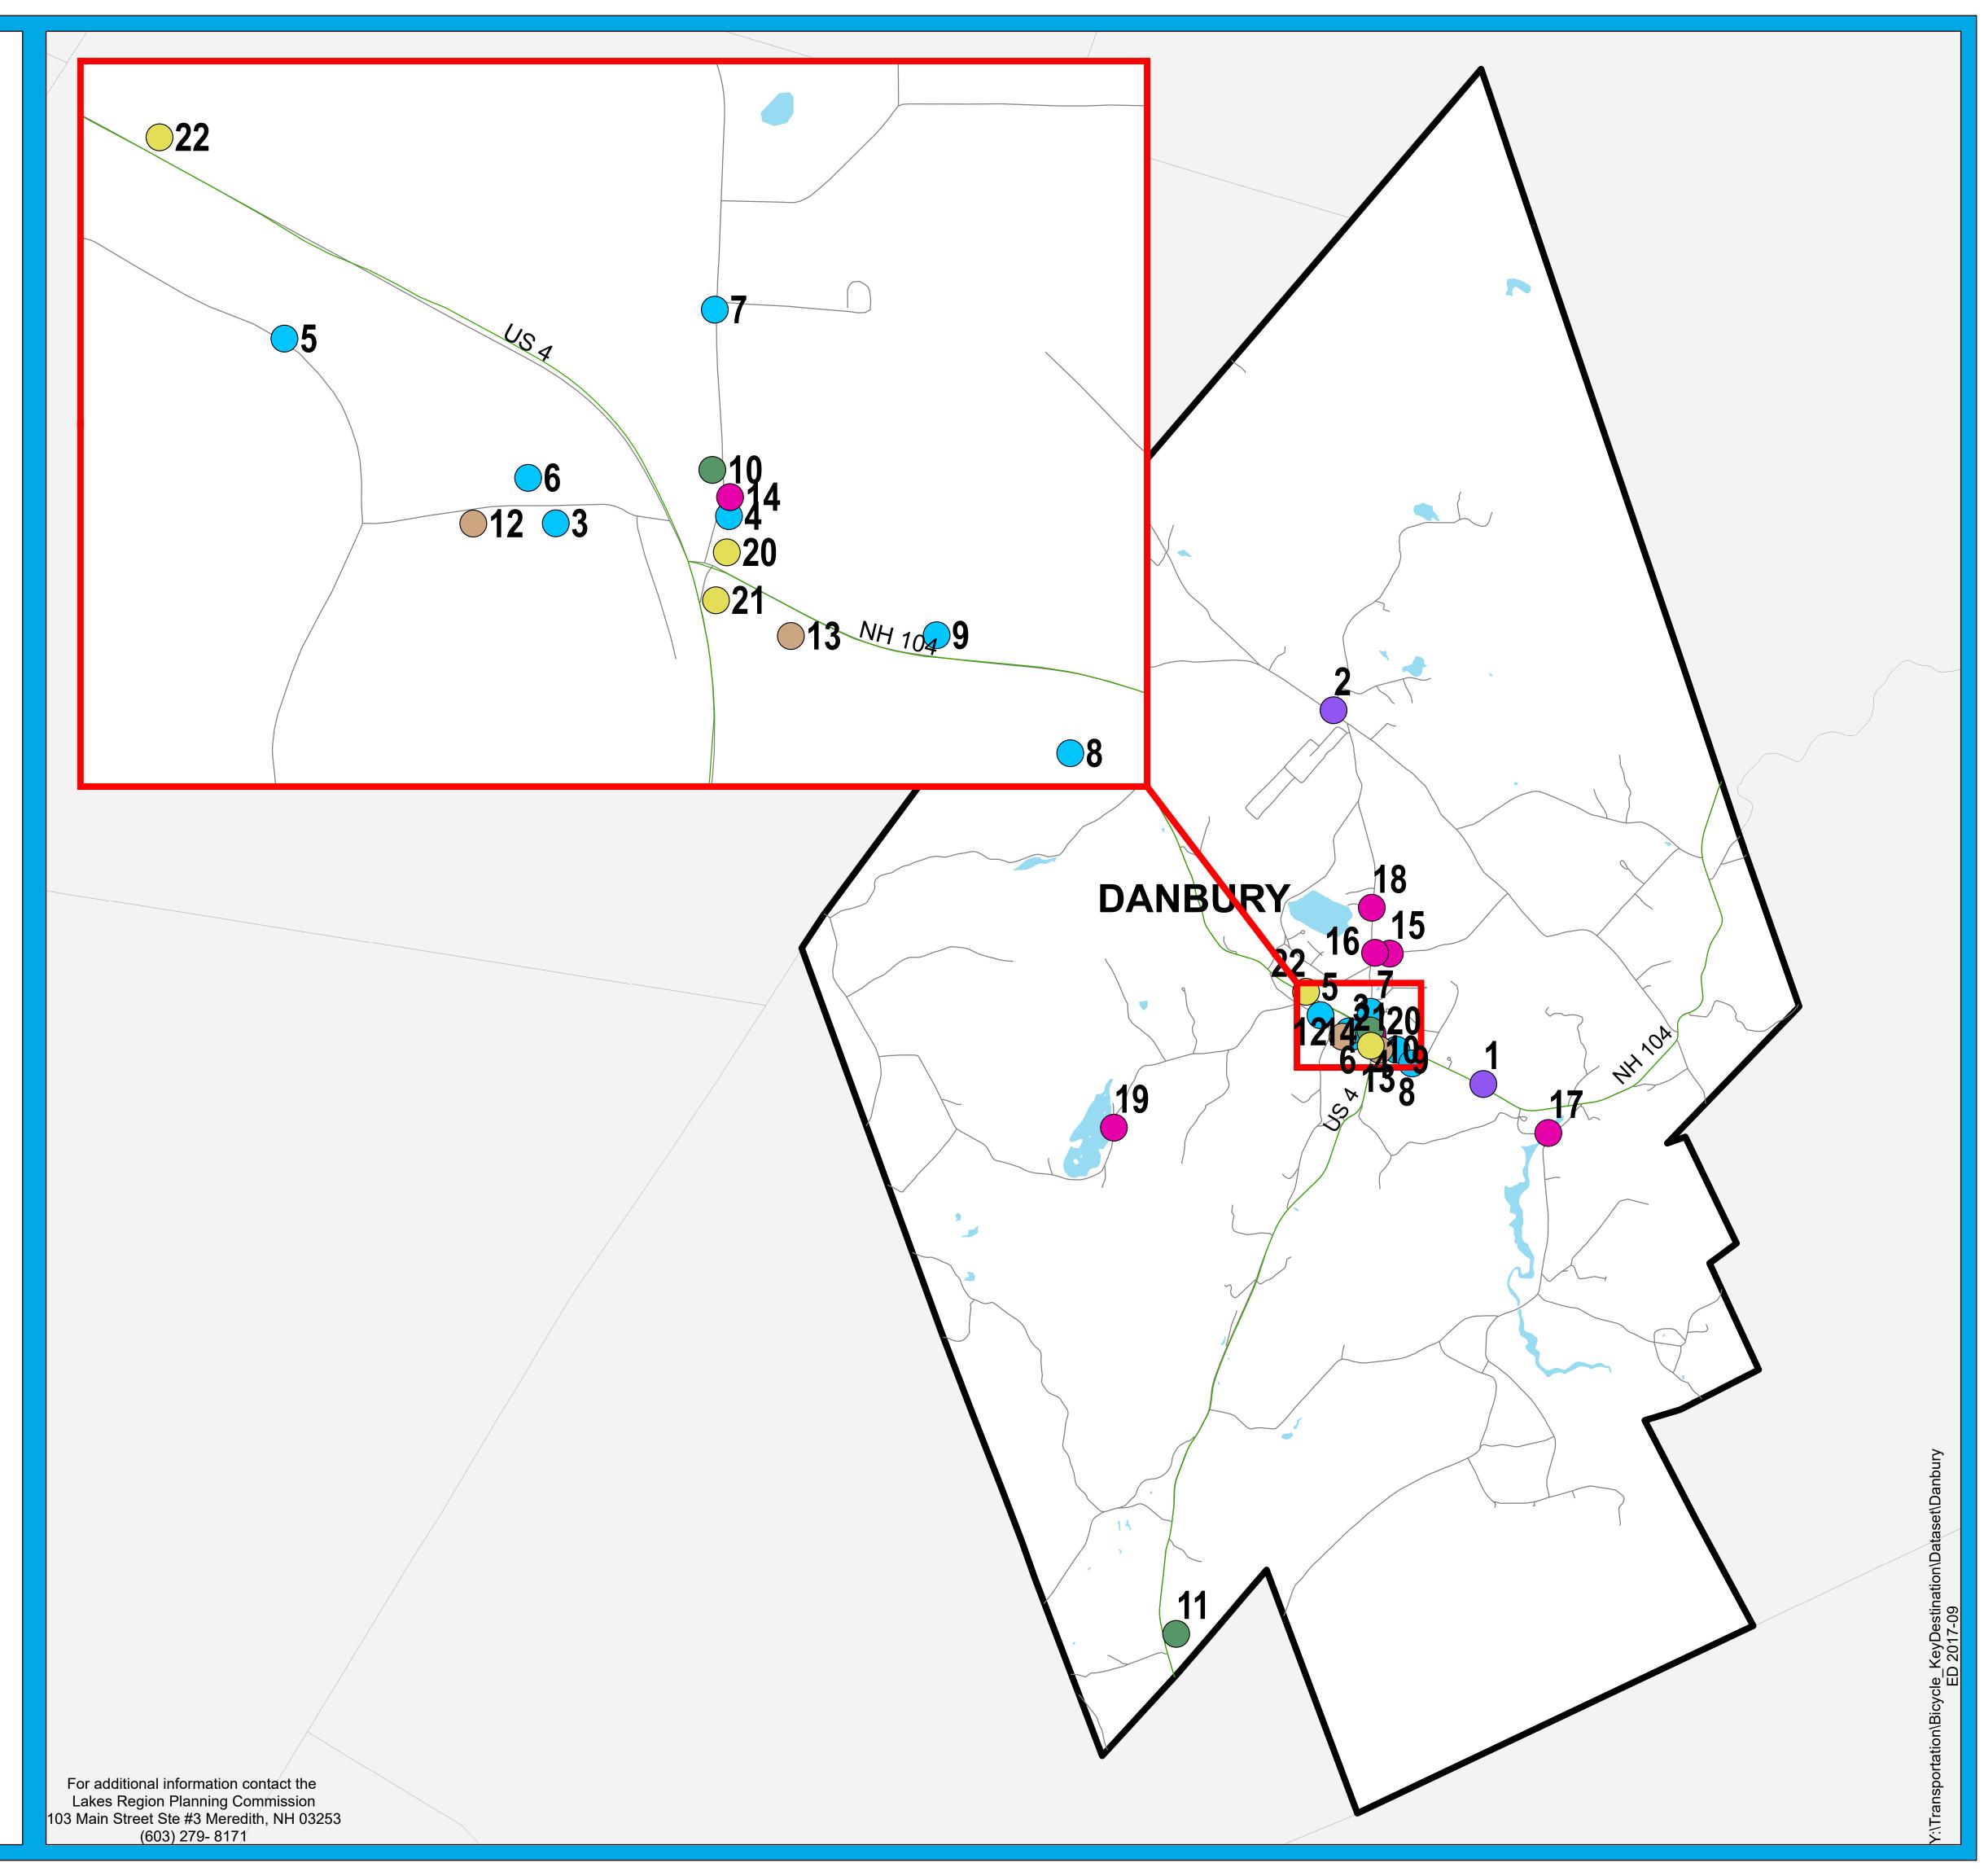

## Danbury Transportation Key Destinations

| Label | Key Destination List            | Street # | Street Name           |
|-------|---------------------------------|----------|-----------------------|
| 1     | Danbury Elementary School       | 20       | Daffodil Lane         |
| 2     | North Road Schoolhouse Museum   | 440      | North Road            |
| 3     | Danbury Community Center        | 15       | High Street           |
| 4     | Danbury Fire Department         | 10       | North Road            |
| 5     | Danbury Police Dept.            | 23       | High Street           |
| 6     | Danbury Town Hall               | 23       | High Street           |
| 7     | Danbury Transfer Station        | 30       | North Road            |
| 8     | George Gamble Library           | 29       | NH Route 104          |
| 9     | U.S. Post Office                | 41       | NH Route 104          |
| 10    | Blazing Star Grange #17 Hall    | 15       | North Road            |
| 11    | Wallace Building Products Corp. | 40       | Wallace Lane          |
| 12    | Danbury Christian Church        | 33       | High Street           |
| 13    | United Church of Danbury        | 20       | NH Route 104          |
| 14    | American Legion Hall            | 12       | North Road            |
| 15    | Independence Park               | 0        | Eastern District Road |
| 16    | Playground                      | 0        | North Road            |
| 17    | Ragged Mountain Ski Resort      | 1        | Ragged Mountain Road  |
| 18    | School Pond Boat Launch         | 0        | North Road            |
| 19    | Waukeena Lake Boat Launch       | 0        | Waukeena Lake Road    |
| 20    | Danbury Country Store           | 705      | US Route 4            |
| 21    | Dick's Village Store            | 712      | US Route 4            |
| 22    | Smith River Trading Post        | 601      | US Route 4            |

| Type of Destination |                    |  |                  |  |  |
|---------------------|--------------------|--|------------------|--|--|
|                     | EDUCATION          |  | PLACE OF WORSHIP |  |  |
|                     | ENTERTAINMENT      |  | RECREATION       |  |  |
|                     | LODGING            |  | RESTAURANT       |  |  |
|                     | MUNICIPAL BUILDING |  | STORE            |  |  |
|                     | OTHER              |  |                  |  |  |