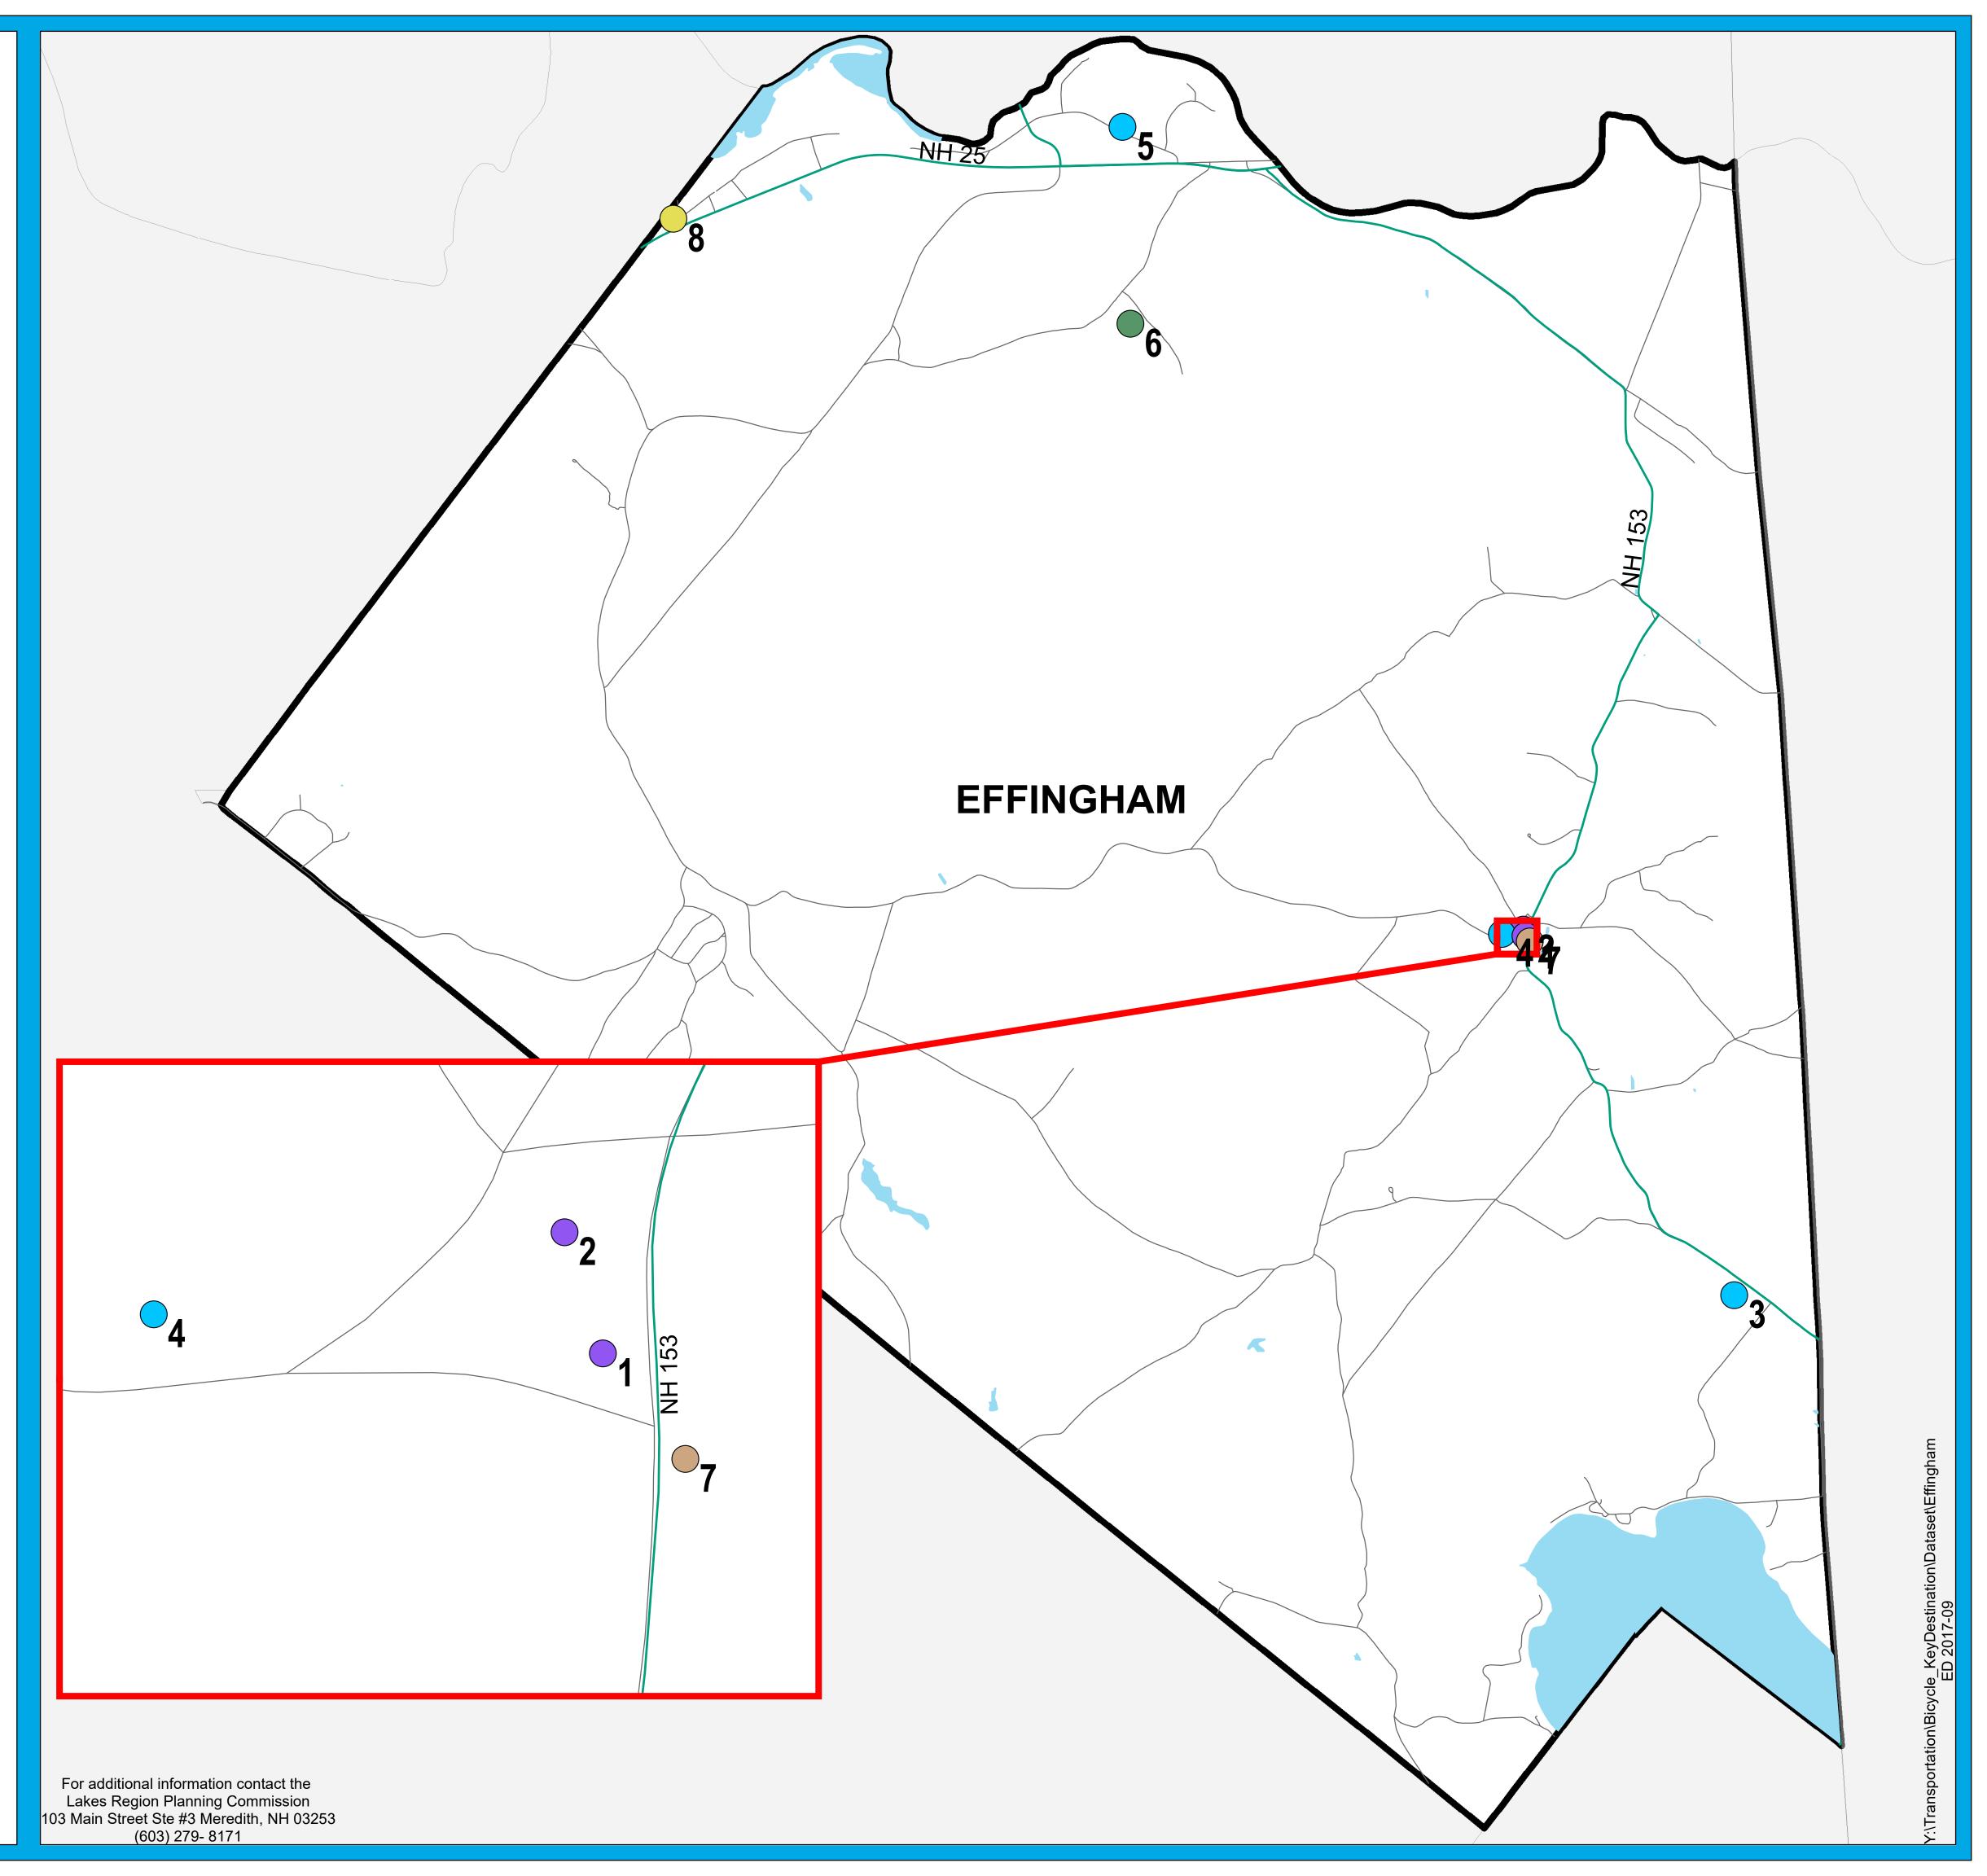

## Effingham Transportation Key Destinations

| Label | Key Destination List            | Street # | Street Name        |
|-------|---------------------------------|----------|--------------------|
| 1     | Effingham Preservation Society  | 6        | Town House Road    |
| 2     | Effingham Historical Society    | 1014     | Province Lake Road |
| 3     | Effingham Post Office           | 1446     | Province Lake Road |
| 4     | Library                         | 30       | Town House Road    |
| 5     | Effingham Town Offices          | 68       | School Street      |
| 6     | Green Mountain Treatment Center | 244      | Highwatch Road     |
| 7     | Center Effingham Baptist Church | 0        | Province Lake Road |
| 8     | Boyles Market                   | 41       | NH Route 25        |