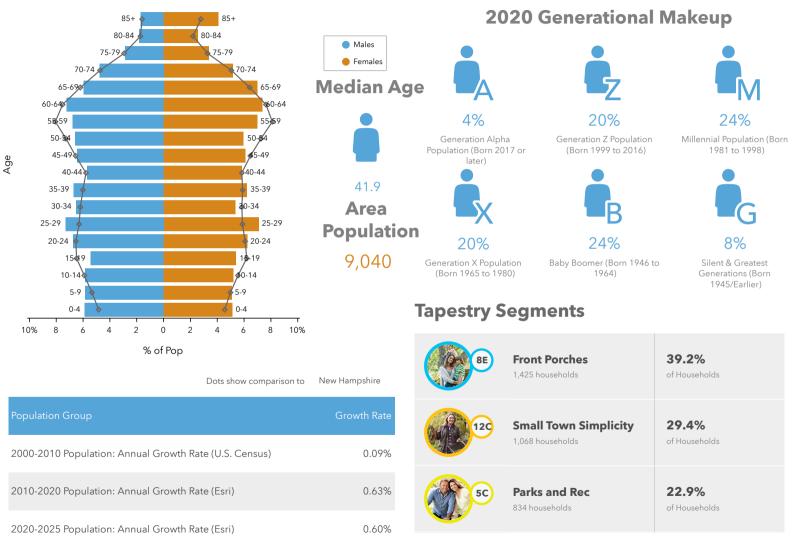

| Unemp       |
| Information                                 | 0%               | 2%                           | 2%                      | 2%                              | F           |
| Management of Companies/Enterprises         | 0%               | 0%                           | 0%                      | 0%                              |             |

mployment 57% White Collar





**Businesses** 



Total Businesses



Total Employees

8% No High School Diploma

#### **Educational Attainment**



Source: This infographic contains data provided by Esri, Esri and Infogroup, U.S. Census, American Community Survey (ACS), Esri and Bureau of Labor Statistics. The vintage of the data is 2010, 2020, 2025, 2014-2018.

# Population and Age - Franklin, NH

### Age Pyramid



## Housing - Franklin, NH



## Income - Franklin, NH



Source: This infographic contains data provided by Esri, Esri and Infogroup, U.S. Census, American Community Survey (ACS), Esri and Bureau of Labor Statistics. The vintage of the data is 2010, 2020, 2025, 2014-2018.