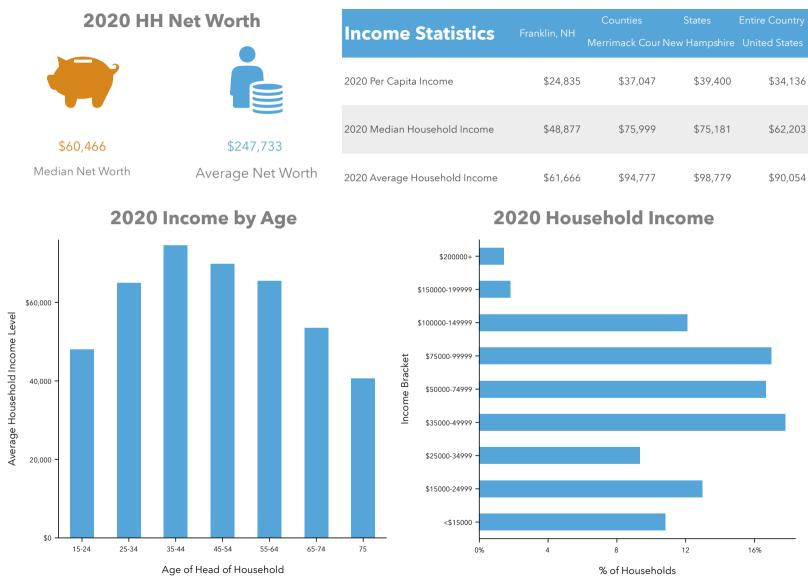

## Income - Franklin, NH

Source: This infographic contains data provided by Esri, Esri and Infogroup, U.S. Census, American Community Survey (ACS), Esri and Bureau of Labor Statistics. The vintage of the data is 2010, 2020, 2025, 2014-2018.