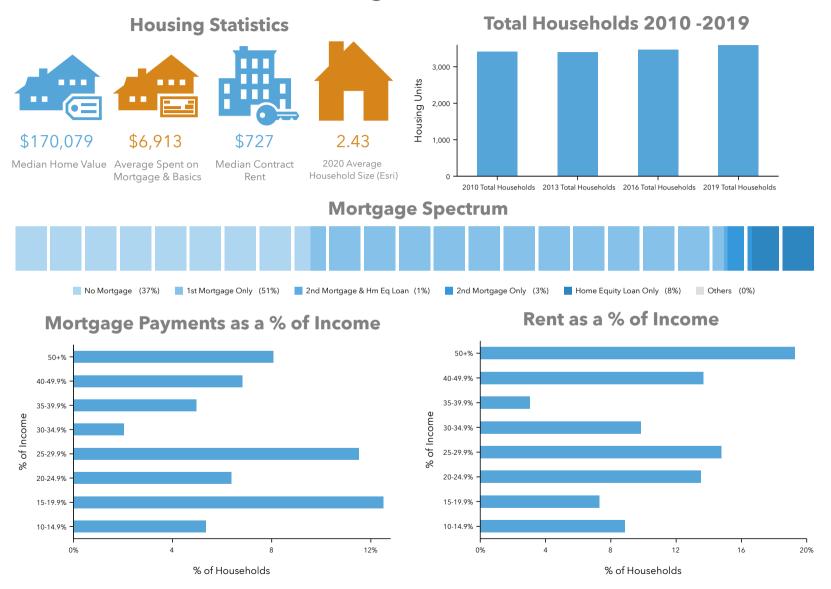

|
| Information                                 | 0%               | 2%                           | 2%                      | 2%                              | F           |
| Management of Companies/Enterprises         | 0%               | 0%                           | 0%                      | 0%                              |             |

mployment 57% White Collar





**Businesses** 



Total Businesses



Total Employees

8% No High School Diploma

#### **Educational Attainment**



Source: This infographic contains data provided by Esri, Esri and Infogroup, U.S. Census, American Community Survey (ACS), Esri and Bureau of Labor Statistics. The vintage of the data is 2010, 2020, 2025, 2014-2018.

# Population and Age - Franklin, NH

### Age Pyramid



## Housing - Franklin, NH



## Income - Franklin, NH



Source: This infographic contains data provided by Esri, Esri and Infogroup, U.S. Census, American Community Survey (ACS), Esri and Bureau of Labor Statistics. The vintage of the data is 2010, 2020, 2025, 2014-2018.