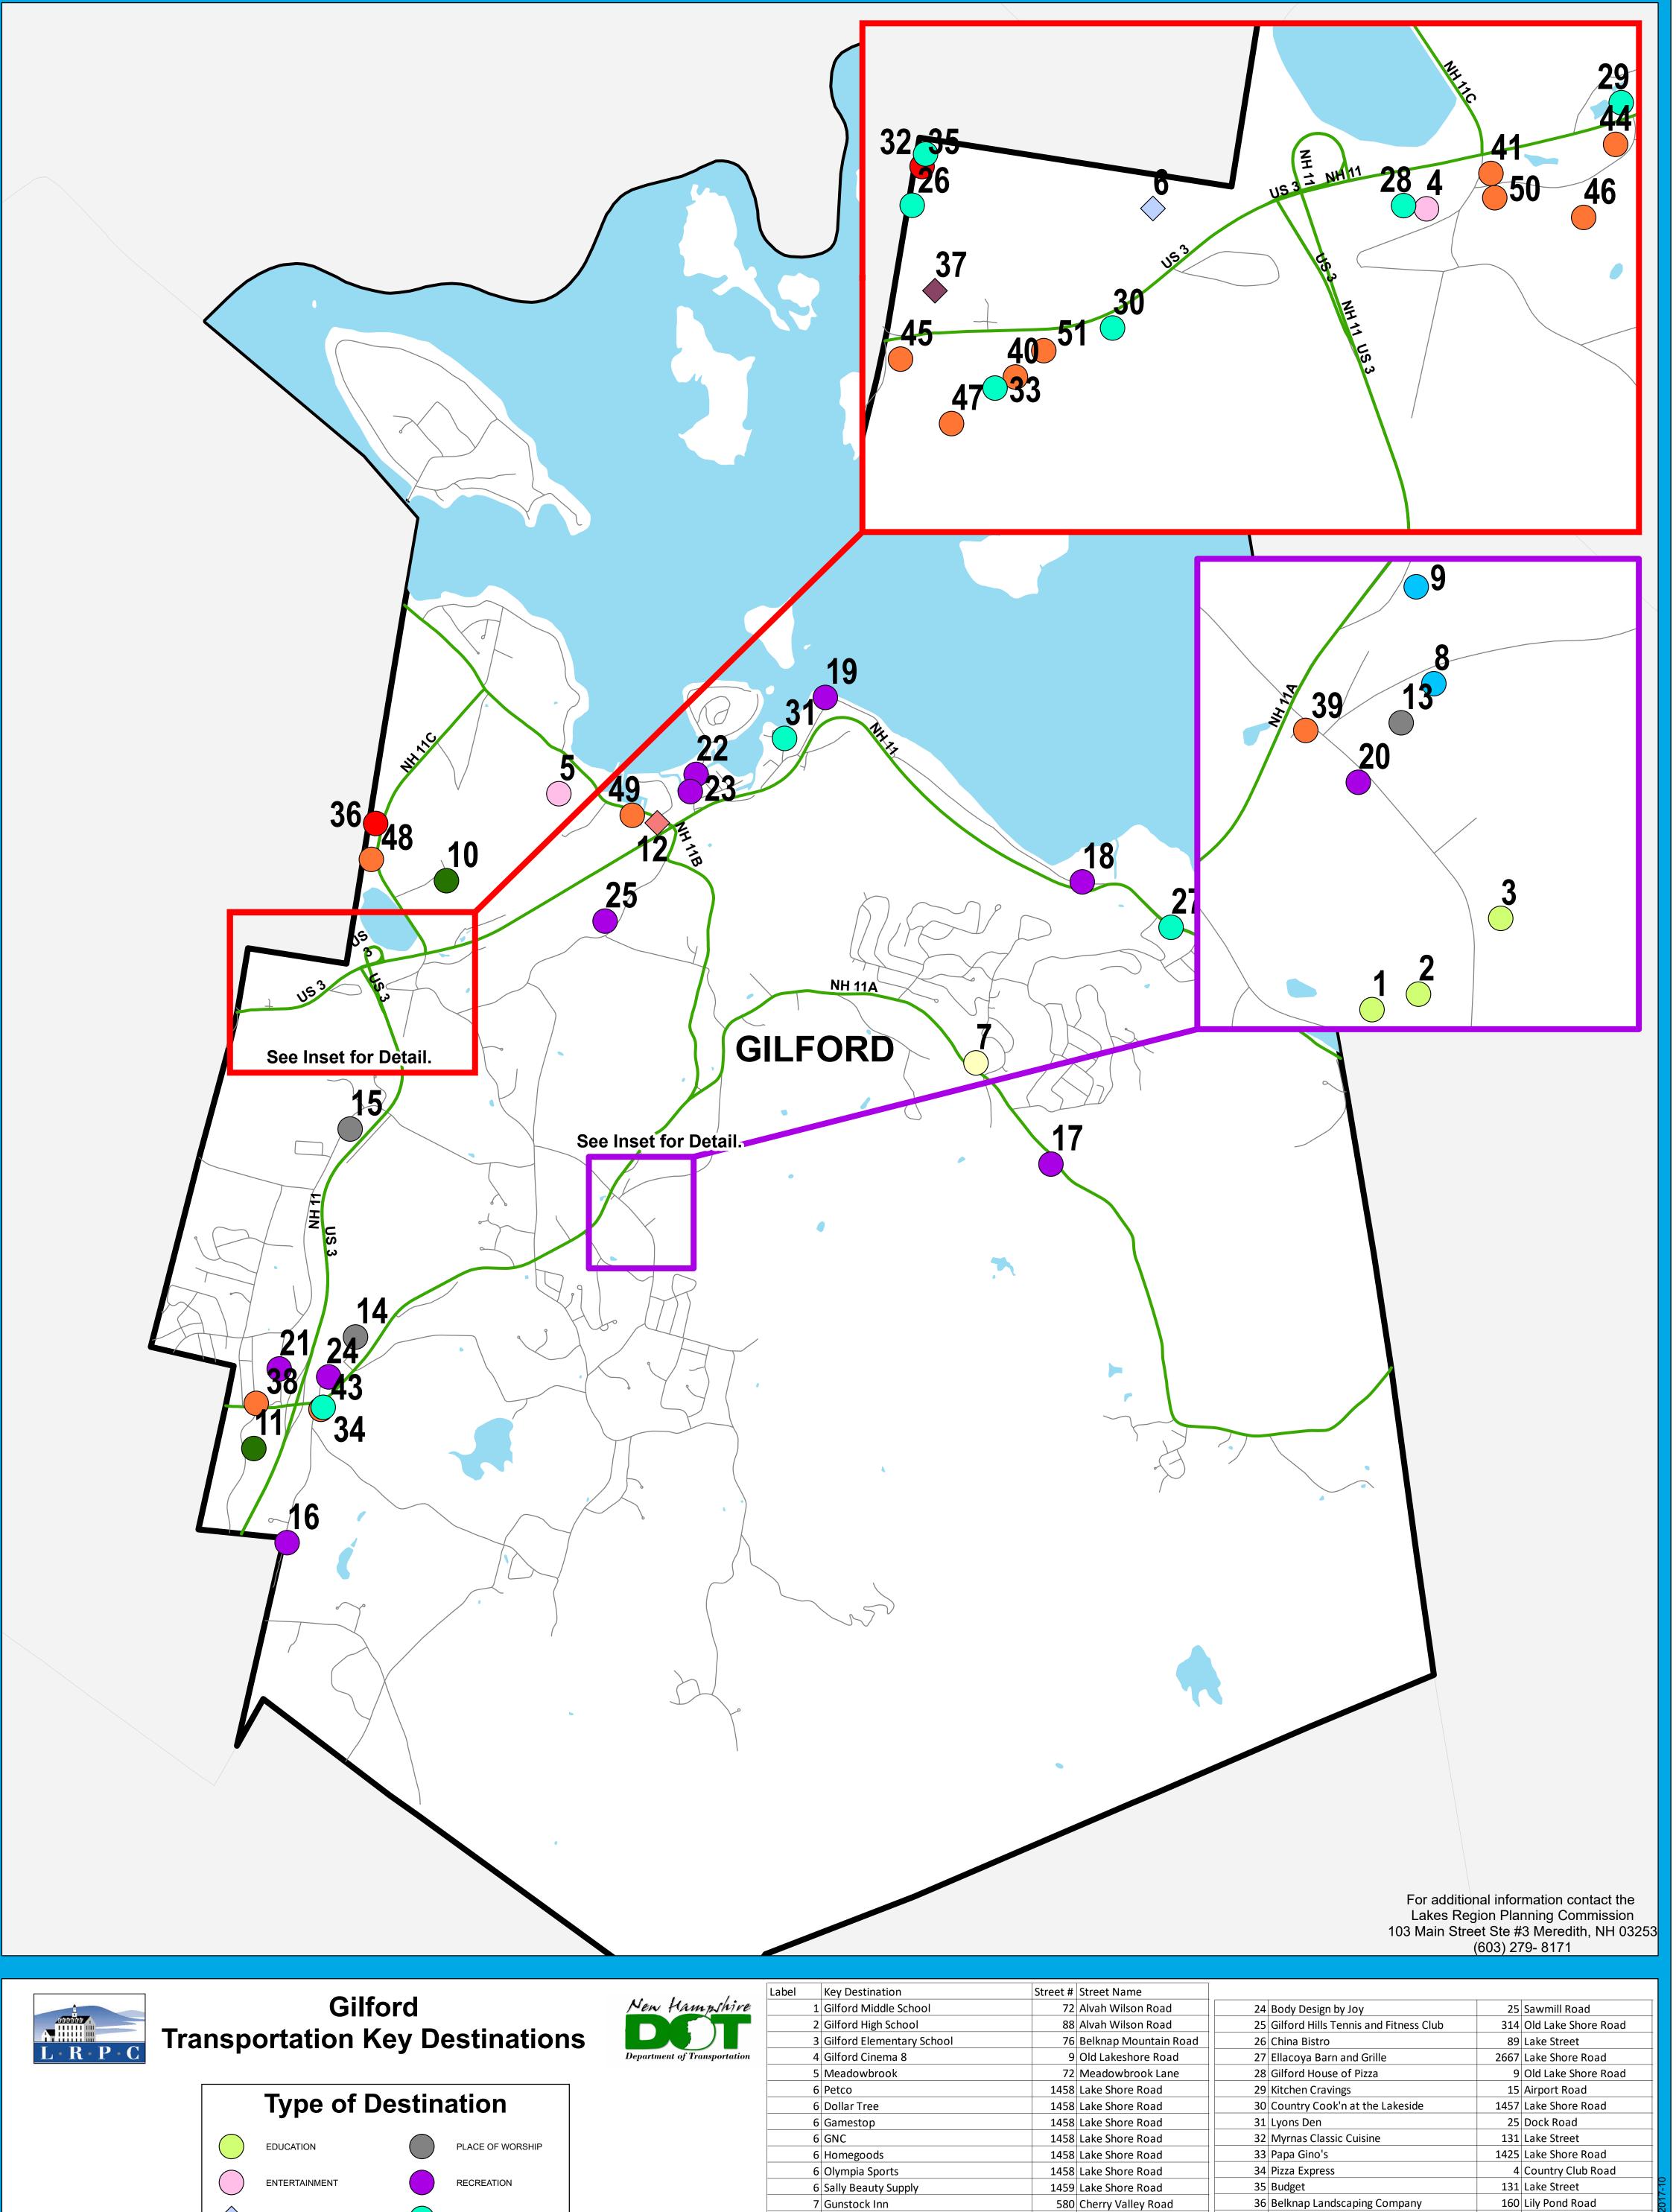

| 2 Glitora High School                       | 88 Alvan Wilson Road     | 25 Gilford Hills Tennis and Fitness Club | 314  | Old Lake Shore Road   |
|---------------------------------------------|--------------------------|------------------------------------------|------|-----------------------|
| 3 Gilford Elementary School                 | 76 Belknap Mountain Road | 26 China Bistro                          | 89   | Lake Street           |
| 4 Gilford Cinema 8                          | 9 Old Lakeshore Road     | 27 Ellacoya Barn and Grille              | 2667 | Lake Shore Road       |
| 5 Meadowbrook                               | 72 Meadowbrook Lane      | 28 Gilford House of Pizza                | 9    | Old Lake Shore Road   |
| 6 Petco                                     | 1458 Lake Shore Road     | 29 Kitchen Cravings                      | 15   | Airport Road          |
| 6 Dollar Tree                               | 1458 Lake Shore Road     | 30 Country Cook'n at the Lakeside        | 1457 | Lake Shore Road       |
| 6 Gamestop                                  | 1458 Lake Shore Road     | 31 Lyons Den                             | 25   | Dock Road             |
| 6 GNC                                       | 1458 Lake Shore Road     | 32 Myrnas Classic Cuisine                | 131  | Lake Street           |
| 6 Homegoods                                 | 1458 Lake Shore Road     | 33 Papa Gino's                           | 1425 | Lake Shore Road       |
| 6 Olympia Sports                            | 1458 Lake Shore Road     | 34 Pizza Express                         | 4    | Country Club Road     |
| 6 Sally Beauty Supply                       | 1459 Lake Shore Road     | 35 Budget                                | 131  | Lake Street           |
| 7 Gunstock Inn                              | 580 Cherry Valley Road   | 36 Belknap Landscaping Company           | 160  | Lily Pond Road        |
| 8 Gilford Public Library                    | 31 Potter Hill Road      | 37 Shaw's Supermarket                    | 1400 | Lakeshore Road        |
| 9 Gilford Town Hall                         | 47 Cherry Valley Road    | 37 Mobil Mart                            | 1400 | Lake Shore Road       |
| 10 Laconia Airport/Avis Car Rental          | 65 Aviation Drive        | 37 T.J. Maxx                             | 1400 | Lake Shore Road       |
| 11 Howard Precision                         | 359 Hounsell Ave         | 38 Piche's Ski and Sport Shop            | 318  | Gilford Ave           |
| 12 Patrick's Pub and Eatery                 | 18 Wiers Road            | 39 Gilford Village Store                 | 7    | Belknap Mountain Road |
| 12 The Wine'ing Butcher                     | 28 Weirs Road            | 40 Hannaford Supermarket                 | 1425 | Lakeshore Road        |
| 12 Winni Denim and Supply Company           | 28 Weirs Road            | 41 Airport Country Store and Deli        | 63   | Gilford East Drive    |
| 13 Gilford Community Church                 | 19 Potter Hill Road      | 42 Walmart                               | 1458 | Lakeshore Road        |
| 14 First United Methodist Church of Gilford | 18 Wesley Way            | 43 Big Apple                             | 4    | Country Club Road     |
| 15 Immaculate Conception Catholic Church    | 501 Morrill Street       | 44 American Cottage                      | 9    | Gilford East Drive    |
| 16 Pheasant Ridge Country Club              | 140 Country Club Road    | 45 CVS                                   | 1371 | Lake Shore Road       |
| 17 Gunstock Mountain Resort                 | 719 Cherry Valley Road   | 46 Gilford Home Center                   | 32   | Gilford East Drive    |
| 18 Ellacoya State Park                      | NH Route 11              | 47 Lowes                                 | 1407 | Lake Shore Road       |
| 19 Lincoln Park                             | 82 Belknap Point Road    | 48 Pepi Herrmann Crystal                 | 3    | Waterford Place       |
| 20 Village Fields                           | 27 Belknap Mountain Road | 49 Sports and Marine Parafunalia         | 44   | Weirs Road            |
| 21 Stonewall Park                           | 36 Stone Road            | 50 True Value Hardware                   | 64   | Gilford East Drive    |
| 22 Gilford Town Beach                       | 40 Varney Point Road     | 51 Wild Bird Depot                       | 1429 | Lake Shore Road       |
|                                             | ·                        | †                                        |      |                       |