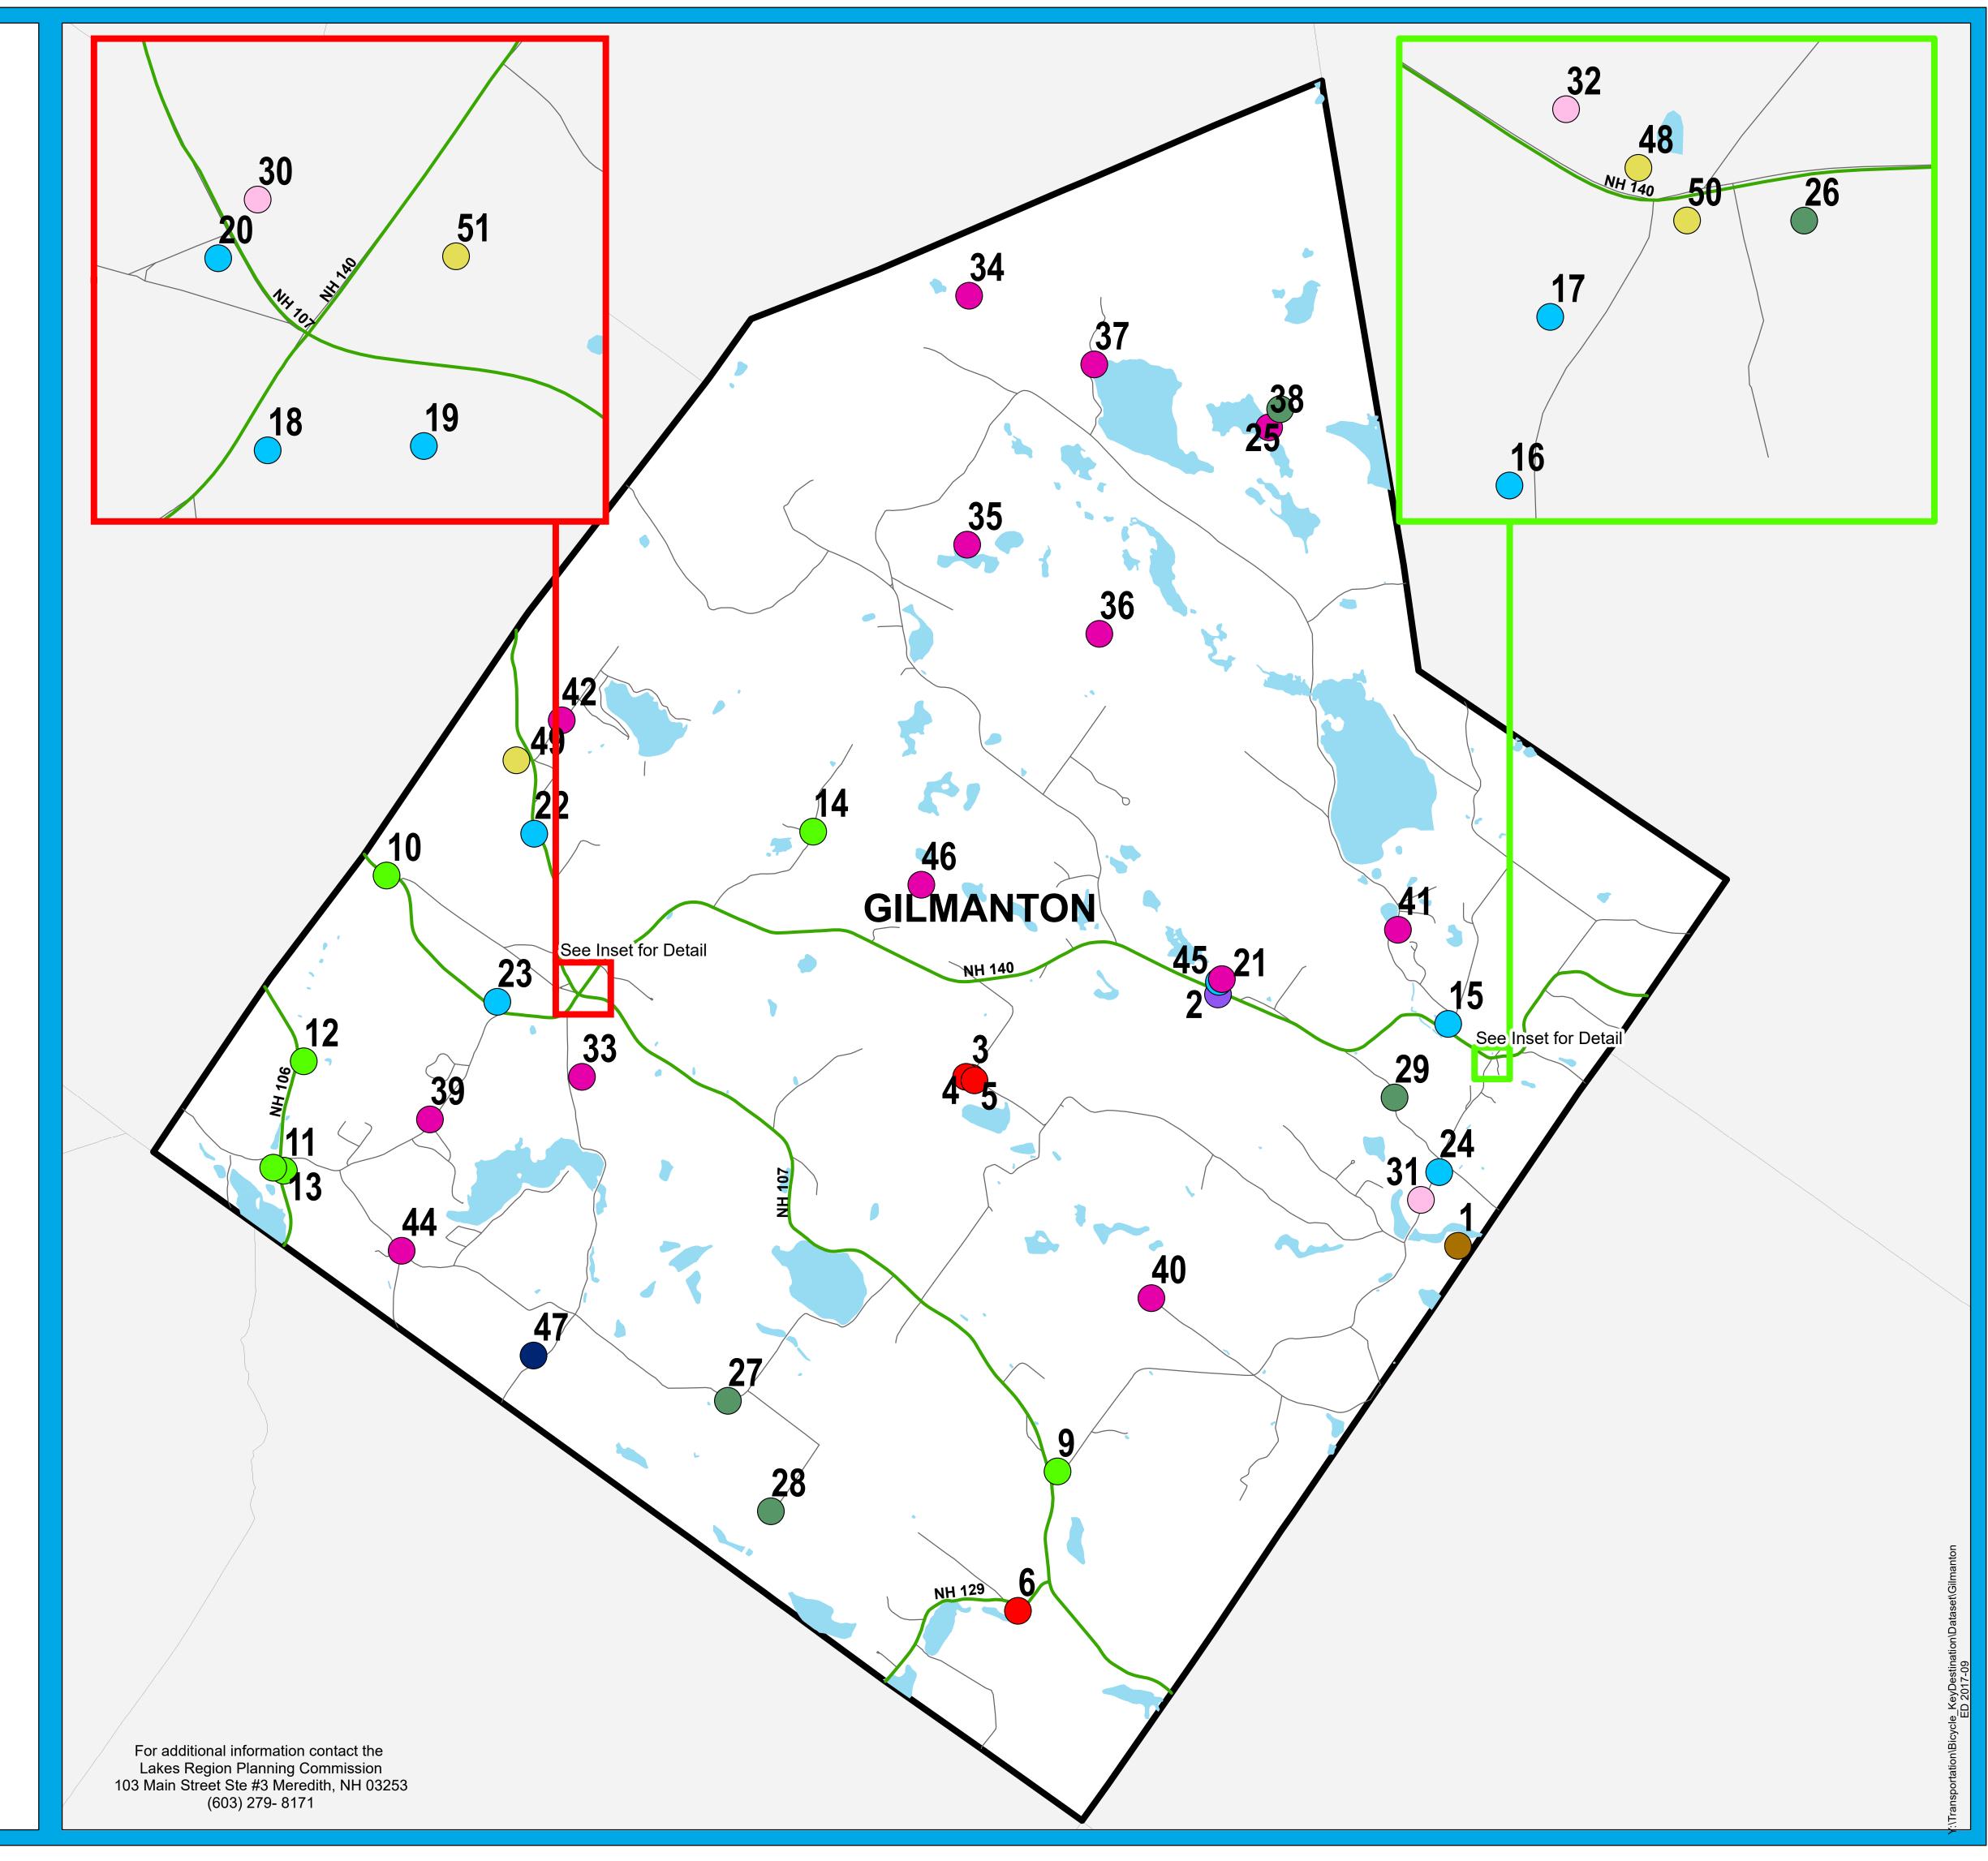

## Gilmanton Transportation Key Destinations

| Label | Key Destination List                      | Street # | Street Name          |
|-------|-------------------------------------------|----------|----------------------|
| 1     | Camp Fatima                               | 32       | Fatima Road          |
|       | Gilmanton School                          | 1386     | NH Route 140         |
| 3     | Smith Meeting House School House          | 451      | Meeting House Road   |
|       | Historic Meeting House                    |          | Meeting House Road   |
|       | Historic Carriage House                   |          | Meeting House Road   |
|       | Historic Kelly's School House             |          | Sanborn Hill Road    |
| ?     | Town Pound Historic Site                  |          | Province Road        |
| ?     | Mary Butler Boulder Historic Site         |          | Mary Butler Lane     |
|       | Brian Forst Transportation                | 1503     | NH Route 107         |
|       | Clairmont Asphalt Paving and Excavation   |          | NH Route 140         |
|       | Millenium Motors                          |          | NH Route 106         |
|       | Ryder Truck Rental                        |          | NH Route 106         |
|       | Stratham Tire                             |          | Rocky Road           |
|       | Wolcott Construction                      | 1        | Sawtooth Road        |
|       | Old Town Hall                             | 1        | NH Route 140         |
|       | Iron Works Library                        |          | Elm Street           |
|       | Iron Works Post Office                    |          | Elm Street           |
|       | Gilmanton Main Post Office                |          | NH Route 140         |
|       | Gilmanton Corner Public Library           |          | Province Road        |
|       | Gilmanton Town Hall                       |          | Province Road        |
|       | Gilmanton Year Round Library Association  |          | NH Route 140         |
|       | Transfer Station                          |          | Province Road        |
|       |                                           | <b>!</b> | NH Route 140         |
|       | Gilmanton Public Safety Complex           | ł        |                      |
|       | Town Highway Department                   |          | Stage Road           |
|       | Easter Seals                              |          | Griswold Road        |
|       | Gilamantons Firemens Association          |          | NH Route 140         |
|       | Still Seeking Farm                        |          | Loon Pond Road       |
|       | Hammer Down Farm                          |          | Griffen Road         |
|       | Prices Farm                               |          | Shannon Road         |
|       | Gilmanton Community Church                |          | Province Road        |
|       | Living Work Assembly of God Parsonage     |          | Stage Road           |
|       | Church/Rectory                            | 1803     | NH Route 140         |
|       | Meadow Pond State Forest                  |          | Meadow Pond Road     |
|       | Belknap Mountain State Forest             |          | Durrel Mountain Road |
|       | Nelson Brook Town Forest                  |          | Sargent Road         |
|       | Thompson Town Forest                      |          | Gale Road            |
|       | Boy Scouts of America                     |          | Manning Lake Road    |
|       | Boy Scouts of America                     |          | Arol Charbonneau Way |
|       | Town Park                                 | 182      | Allens Mills Road    |
|       | Ayers Brook Town Forest                   |          | Gilman Road          |
|       | Town Beach and Recreational Area          | 186      | Crystal Lake Road    |
|       | Sanborn State Forest                      |          | Province Road        |
| ?     | Pine Hill State Forest                    |          | Pine Hill Road       |
|       | Ella Stroud Memorial Forest               |          | Shellcamp Road       |
|       | Cogswell Mountain Conservation Area       |          | NH Route 140         |
|       | Elizabeth R. "Betty" Smithers Town Forest |          | Willowgrass Lane     |
|       | Gilamanton Winery                         | 528      | Meadow Pond Road     |
| 48    | Thrift Store/Food Pantry                  | 1817     | NH Route 140         |
| 49    | Badger Brook Farm                         | 170      | NH Route 107         |
| 50    | I.W. Market                               | 1818     | NH Route 140         |
| 51    | Gilmanton Corner Store                    |          | NH Route 140         |