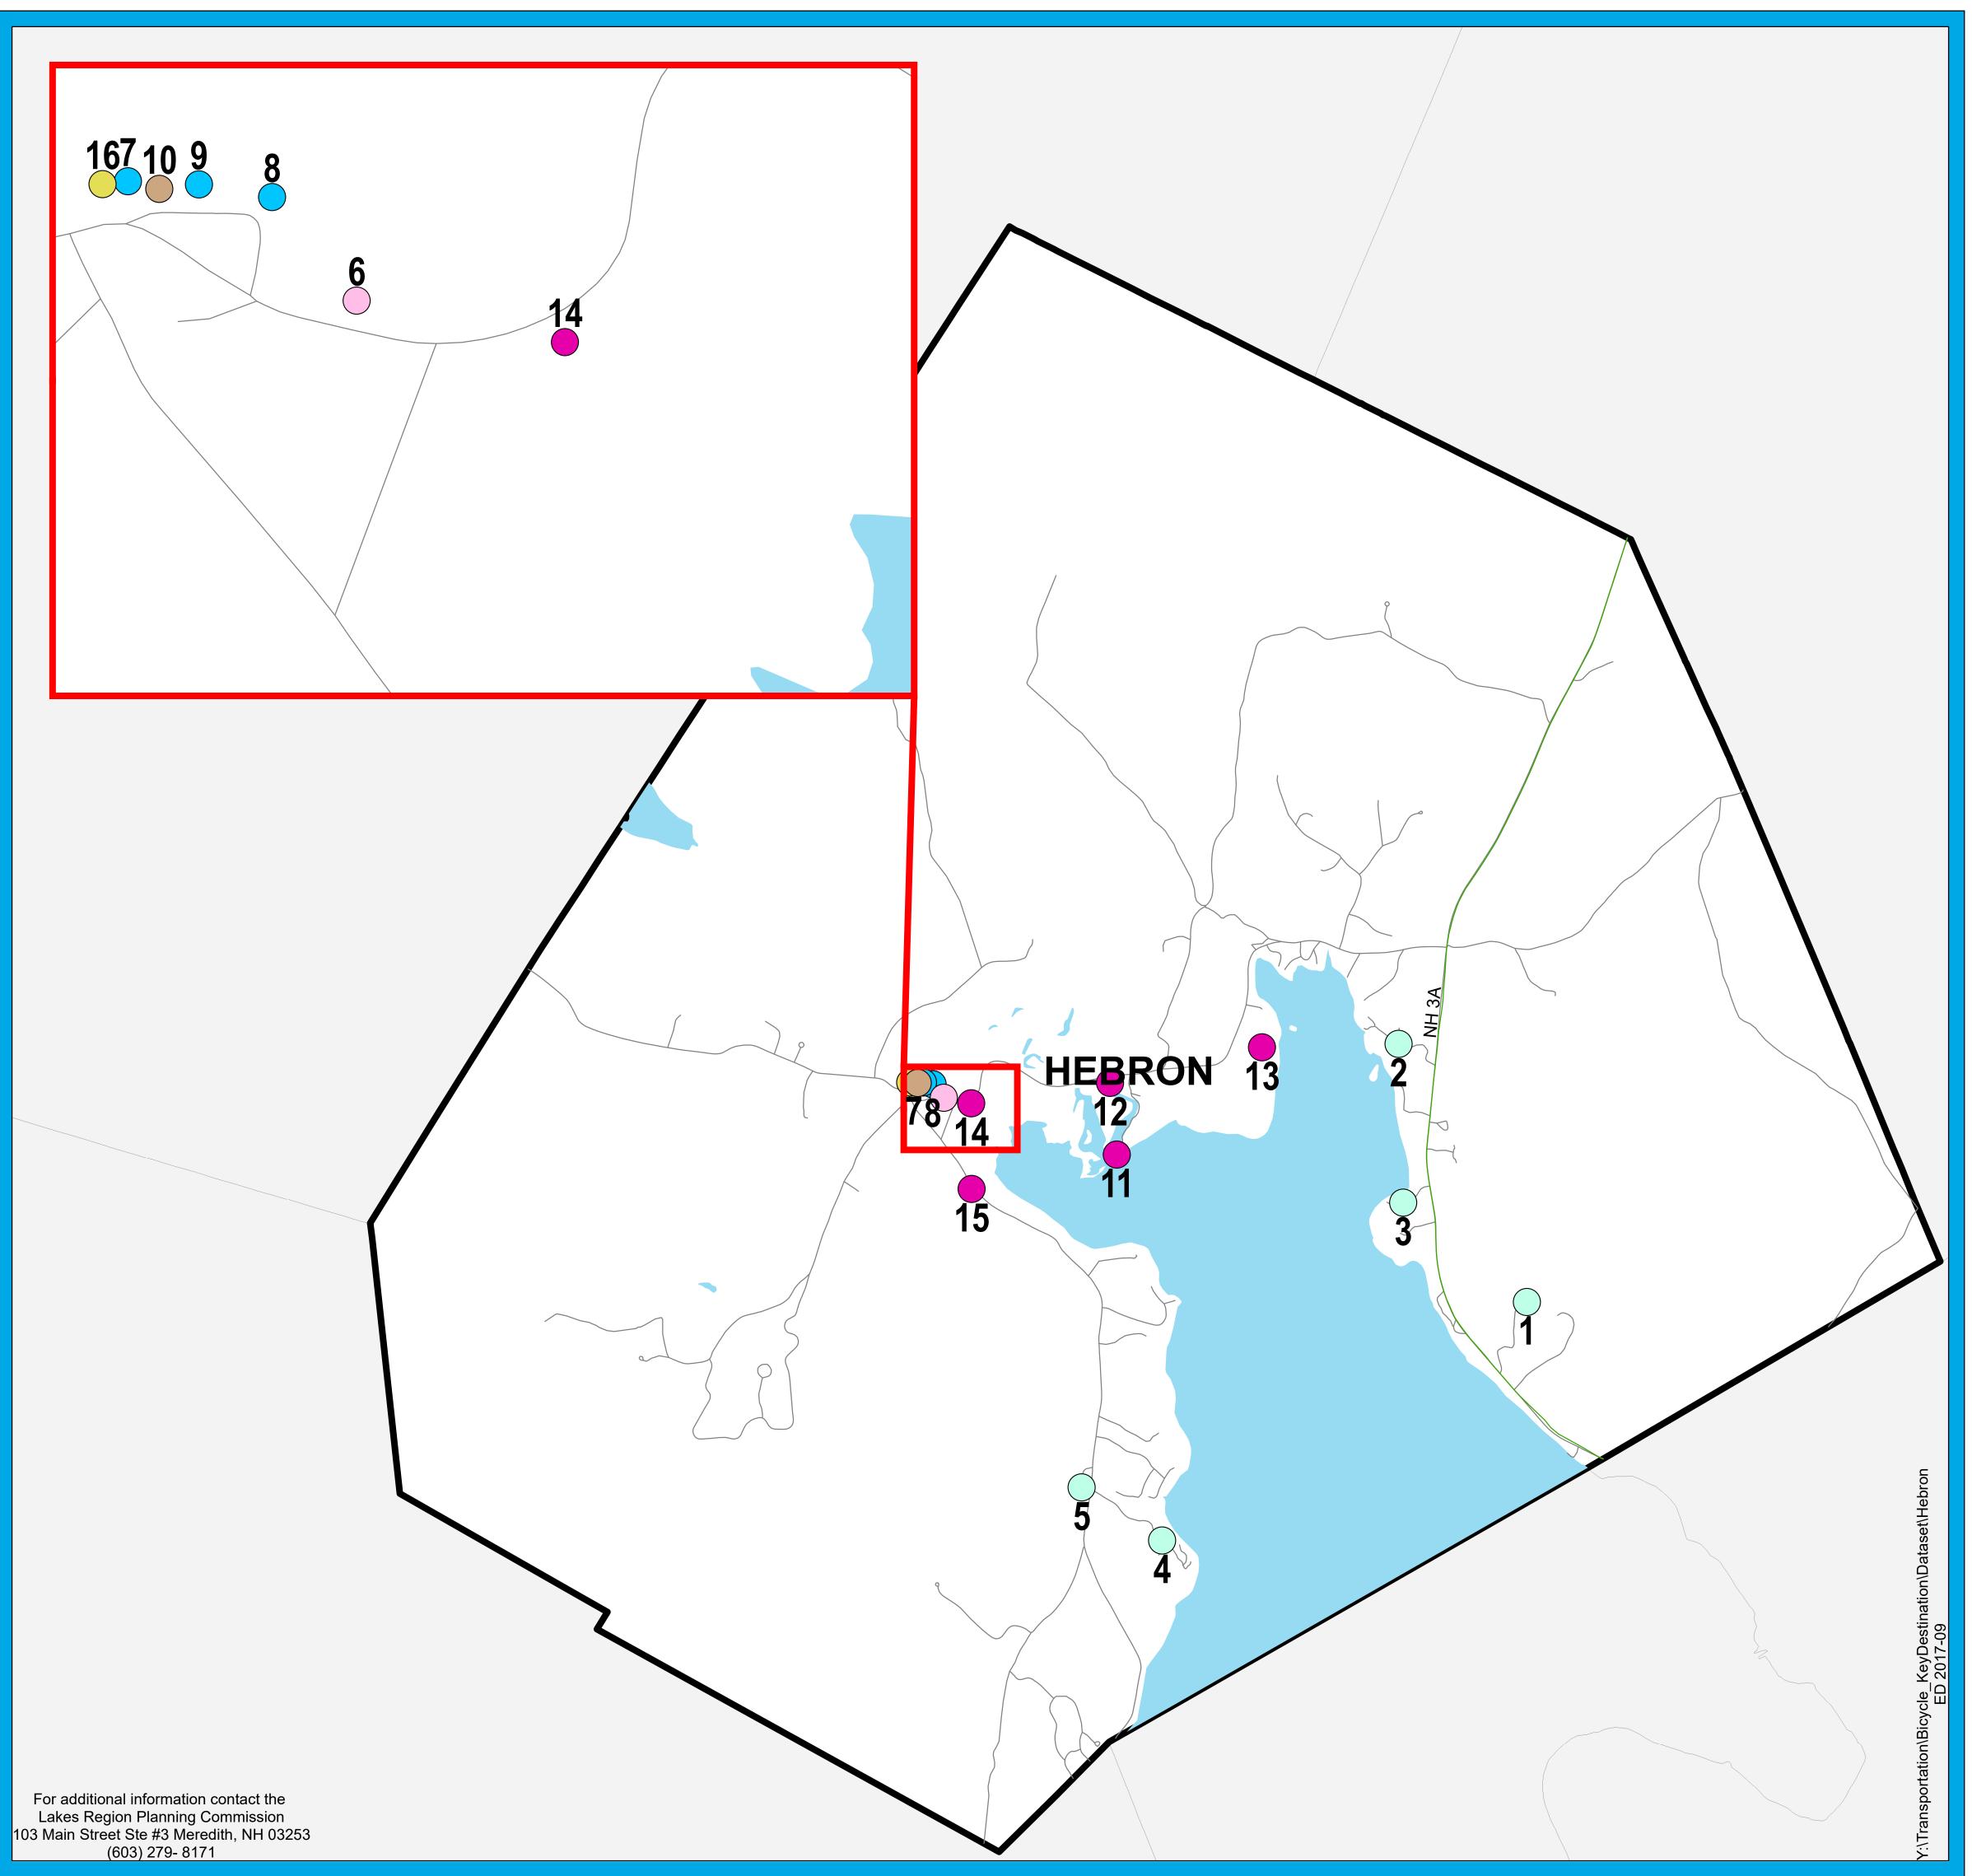

## Hebron **Transportation Key Destinations**

| Label | Key Destination List               | Street # | Street Name      |
|-------|------------------------------------|----------|------------------|
| 1     | Camp Pasquaney                     | 19       | Pasquaney Lane   |
| 2     | Mowglis School of the Open         | 4        | Moglis Drive     |
| 3     | Camp Onaway                        | 27       | Camp Onaway Road |
| 4     | Camp Berea                         | 68       | Berea Road       |
| 5     | Camp Wicosuta                      | 21       | Wicosuta Drive   |
| 6     | Meadow Wind B&B                    | 41       | North Shore Road |
| 7     | U.S. Post Office                   | 7        | North Shore Road |
| 8     | Hebron Town Hall                   | 10       | Church Lane      |
| 9     | Hebron Public Library              | 8        | Church Lane      |
| 10    | Hebron Union Congregational Church | 16       | Church Lane      |
| 11    | Town Beach                         | 0        | Lakeshore Drive  |
| 12    | Grey Rocks Conservation Area       | 192      | North Shore Road |
| 13    | Paradise Point                     | 290      | North Shore Road |
| 14    | Ash Cottage                        | 50       | North Shore Road |
| 15    | Bear Mountain                      | 0        | West Shore Drive |
| 16    | Hebron Village Store               | 7        | North Shore Road |