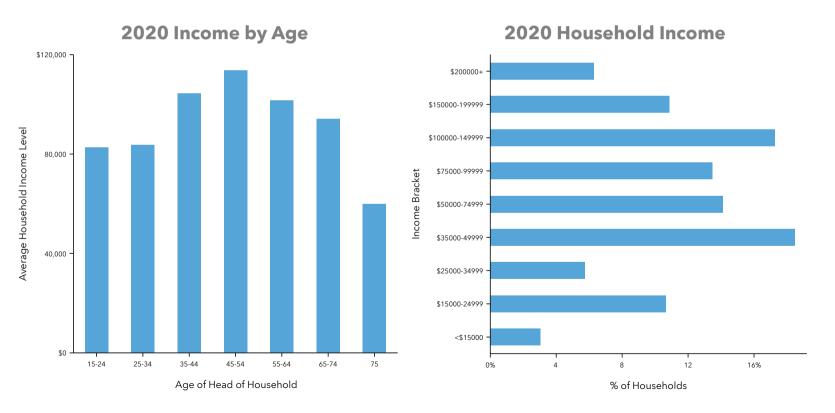

## Income - Holderness, NH

#### 2020 HH Net Worth

\$215,129 Median Net Worth

\$994,425 Average Net Worth

| Income Statistics             | Holderness,<br>NH | Counties<br>Grafton County | States<br>New Hampshire | Entire Country United States |
|-------------------------------|-------------------|----------------------------|-------------------------|------------------------------|
| 2020 Per Capita Income        | \$38,535          | \$38,150                   | \$39,400                | \$34,136                     |
| 2020 Median Household Income  | \$70,196          | \$65,194                   | \$75,181                | \$62,203                     |
| 2020 Average Household Income | \$93.074          | \$89.407                   | \$98.779                | \$90.054                     |