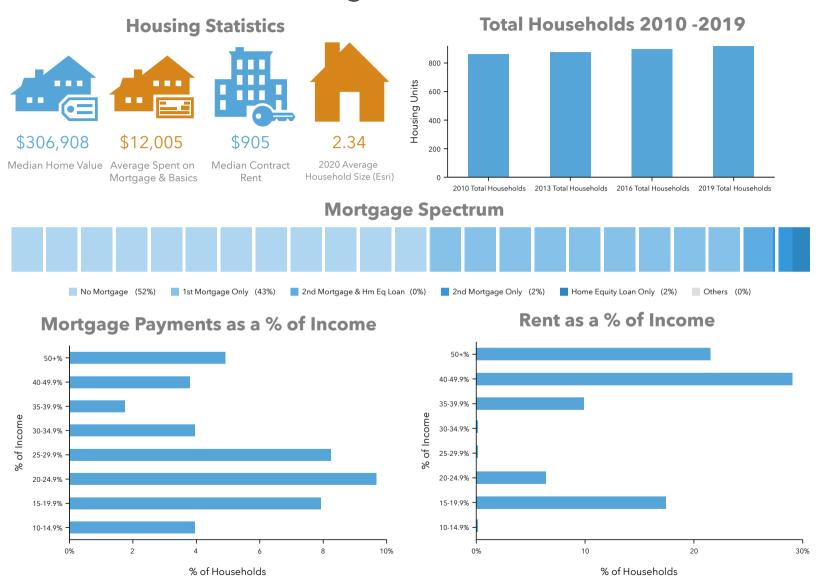

0%                      | 0%                              |

### **Employment**



67%

White Collar



17%

1/%

Blue Collar

Services



Unemployment Rate

#### **Businesses**



126

**Total Businesses** 



977

Total Employees



Diploma



25% High School Graduate



**Educational Attainment** 

ege 40%
Bachelor's/Grad/Prof Degree

## Population and Age - Holderness, NH

#### **Age Pyramid**



| Population Group                                       | Growth Rate |
|--------------------------------------------------------|-------------|
| 2000-2010 Population: Annual Growth Rate (U.S. Census) | 0.80%       |
| 2010-2020 Population: Annual Growth Rate (Esri)        | 0.53%       |
| 2020-2025 Population: Annual Growth Rate (Esri)        | 0.56%       |

## Housing - Holderness, NH



## Income - Holderness, NH

#### 2020 HH Net Worth





\$215,129 Median Net Worth

\$994,425 Average Net Worth

| Income Statistics             | Holderness,<br>NH | Counties<br>Grafton County | States<br>New Hampshire | Entire Country United States |
|-------------------------------|-------------------|----------------------------|-------------------------|------------------------------|
| 2020 Per Capita Income        | \$38,535          | \$38,150                   | \$39,400                | \$34,136                     |
| 2020 Median Household Income  | \$70,196          | \$65,194                   | \$75,181                | \$62,203                     |
| 2020 Average Household Income | \$93.074          | \$89.407                   | \$98.779                | \$90.054