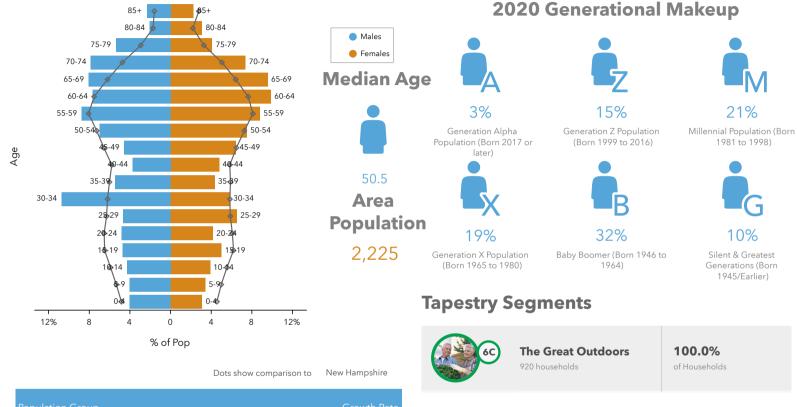

## Population and Age - Holderness, NH

#### **Age Pyramid**

| Population Group                                       | Growth Rate |
|--------------------------------------------------------|-------------|
| 2000-2010 Population: Annual Growth Rate (U.S. Census) | 0.80%       |
| 2010-2020 Population: Annual Growth Rate (Esri)        | 0.53%       |
| 2020-2025 Population: Annual Growth Rate (Esri)        | 0.56%       |