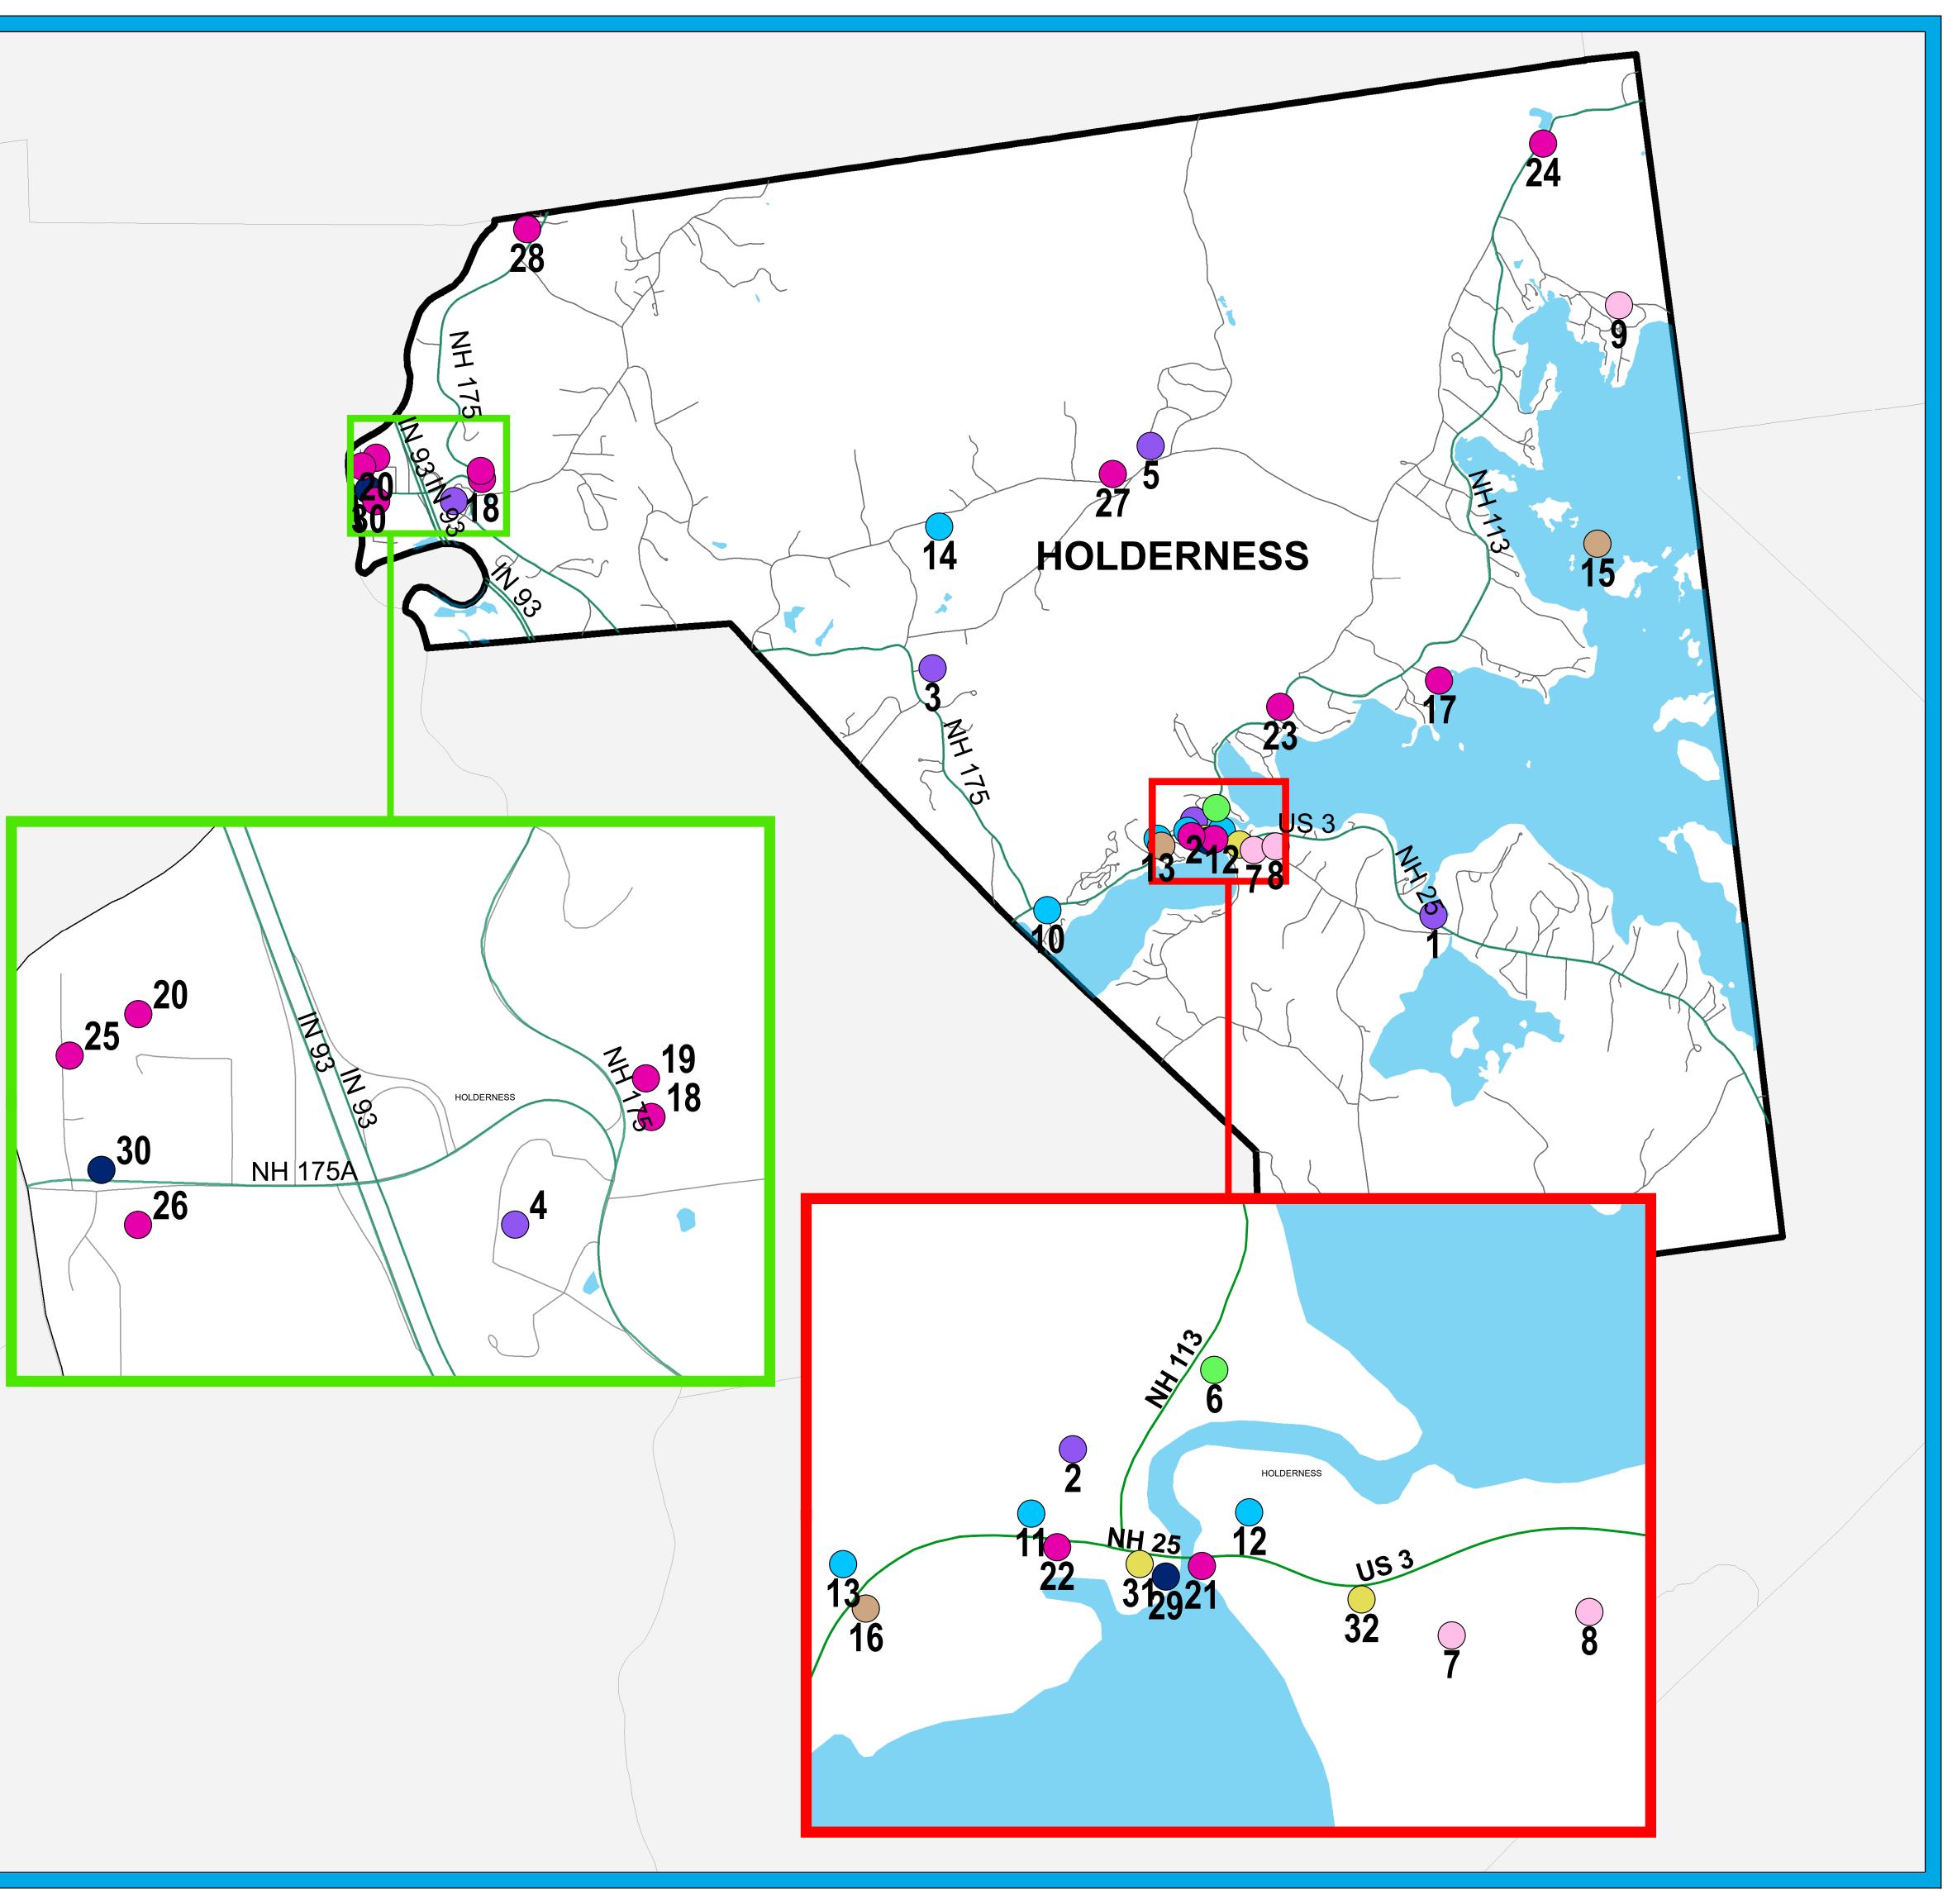

## Holderness Transportation Key Destinations

| Label | Key Destination List                     | Street # | Street Name         |
|-------|------------------------------------------|----------|---------------------|
| 1     | Squam Lake Association                   | 534      | US Route 3          |
| 2     | Squam Science Center                     | 23       | Science Center Road |
| 3     | Holderness Central School                | 19       | School Road         |
| 4     | Holderness School                        | 33       | Chapel Lane         |
| 5     | NH Fish and Game Hunter Education Center | 387      | Perch Pond Road     |
| 6     | Little Church Theater                    | 40       | NH Route 113        |
| 7     | Squam Lake Inn                           | 28       | Shepard Hill Road   |
| 8     | The Manor                                | 31       | Manor Drive         |
| 9     | Rockywald Deephaven Camp                 | 18       | Bacon Road          |
| 10    | Town Hall                                |          | Route 3 and 25      |
| 11    | Town Library                             | 866      | US Route 3          |
| 12    | US Post Office                           | 846      | US Route 3          |
| 13    | Holderness Safety Building               | 922      | US Route 3          |
| 14    | Holderness Highway Garage                | 62       | Beede Road          |
| 15    | Church Island                            | 0        | N/A                 |
| 16    | Holderness Community Church              | 919      | US Route 3          |
| 17    | Town Beach                               | 0        |                     |
| 18    | Holderness Rink                          | 0        |                     |
| 19    | Holderness School Athletics              | 0        |                     |
| 20    | PSU Athletic Fields                      | 0        |                     |
| 21    | Squam Livery                             | 853      | US Route 3          |
| 22    | Asquam Marina                            | 879      | US Route 3          |
| 23    | Cotton Mountain Trailhead                | 0        | NH Route 113        |
| 24    | Rattlesnake Mountain Trailhead           | 0        | NH Route 113        |
| 25    | PSU All Well Center                      | 32       | North River Street  |
| 26    | PSU Skating Rink                         | 129      | NH Route 175A       |
| 27    | Pemi Fish and Game Club                  | 295      | Beede Road          |
| 28    | Livermore Falls State Park               | 86       | Livermore Road      |
| 29    | Walters Basin Restaurant                 | 859      | US Route 3          |
| 30    | Annie's Overflow Restaurant              | 138      | NH Route 175A       |
| 31    | Squam Lake Marketplace                   | 863      | US Route 3          |
| 32    | Golden Pond Country Store                | 10       | Shepard Hill Road   |