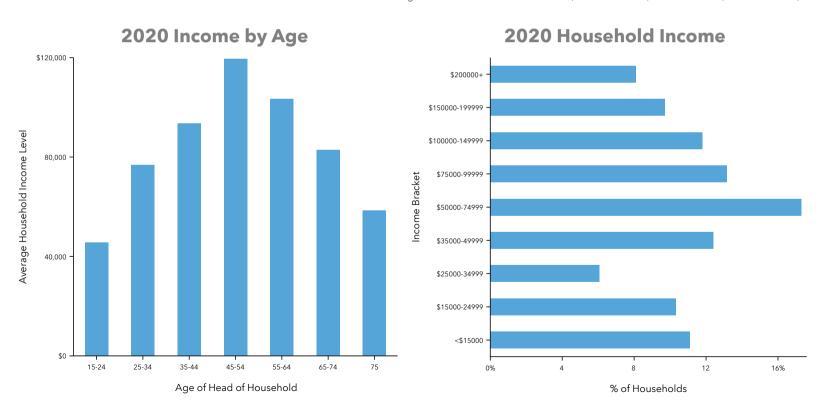

## Income - Meredith, NH

#### 2020 HH Net Worth

\$148,476 Median Net Worth

\$944,402 Average Net Worth

| Income Statistics             | Meredith, NH | Counties       | States        | Entire Country |
|-------------------------------|--------------|----------------|---------------|----------------|
|                               |              | Belknap County | New Hampshire | United States  |
| 2020 Per Capita Income        | \$39,312     | \$33,374       | \$39,400      | \$34,136       |
| 2020 Median Household Income  | \$62,246     | \$63,522       | \$75,181      | \$62,203       |
| 2020 Average Household Income | \$91.236     | \$81.469       | \$98.779      | \$90.054       |