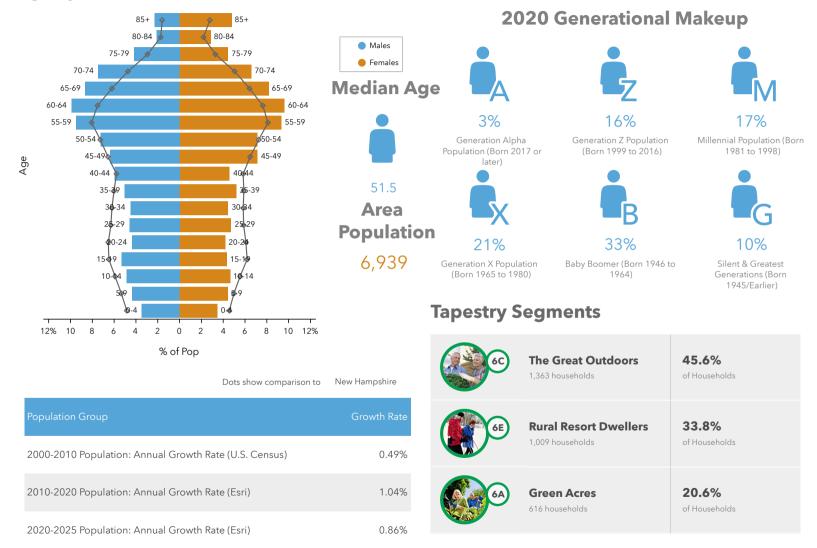

Gas Extraction     | 0%             | 0%             | 0%            | 1%                 |
| Utilities                                   | 0%             | 0%             | 1%            | 1%                 |
| Management of Companies/Enterprises         | 0%             | 0%             | 0%            | 0%                 |
|                                             |                |                |               |                    |

#### **Employment**



72%

White Collar





17%

11%

Blue Collar

Services



Unemployment Rate

#### **Businesses**



475

**Total Businesses** 



4,911

Total Employees



Diploma

High School Graduate



**Educational Attainment** 

25% Some College



Bachelor's/Grad/Prof Degree

## Population and Age - Meredith, NH

#### **Age Pyramid**



## Housing - Meredith, NH



## Income - Meredith, NH

#### 2020 HH Net Worth





\$148,476 Median Net Worth

\$944,402 Average Net Worth

| Income Statistics             | Meredith, NH | Counties       | States        | Entire Country |
|-------------------------------|--------------|----------------|---------------|----------------|
|                               |              | Belknap County | New Hampshire | United States  |
| 2020 Per Capita Income        | \$39,312     | \$33,374       | \$39,400      | \$34,136       |
| 2020 Median Household Income  | \$62,246     | \$63,522       | \$75,181      | \$62,203       |
| 2020 Average Household Income | \$91.236     | \$81.469       | \$98.779      | \$90.054       |