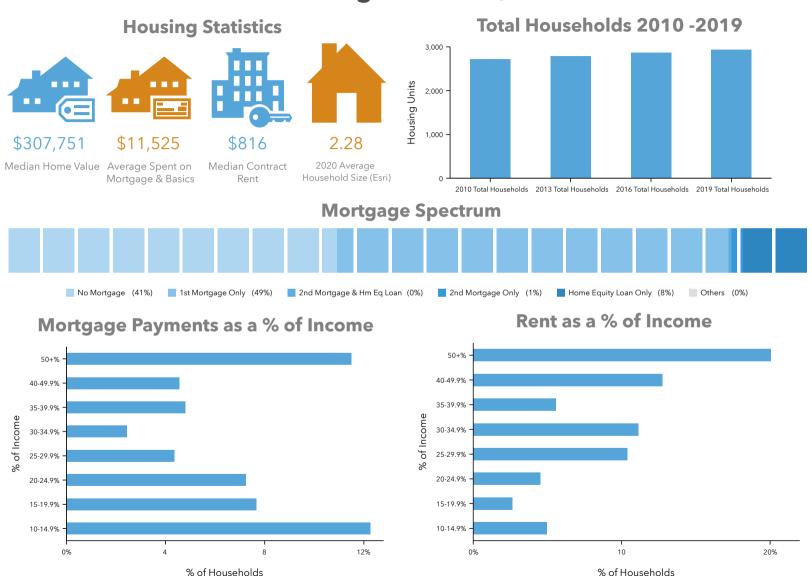

| 0%             | 0%            | 1%                 |
| Utilities                                   | 0%             | 0%             | 1%            | 1%                 |
| Management of Companies/Enterprises         | 0%             | 0%             | 0%            | 0%                 |
|                                             |                |                |               |                    |

#### **Employment**



72%

White Collar





17%

11%

Blue Collar

Services



Unemployment Rate

#### **Businesses**



475

**Total Businesses** 



4,911

Total Employees



Diploma

High School Graduate



**Educational Attainment** 

25% Some College



Bachelor's/Grad/Prof Degree

## Population and Age - Meredith, NH

#### **Age Pyramid**



## Housing - Meredith, NH



## Income - Meredith, NH

#### 2020 HH Net Worth





\$148,476 Median Net Worth

\$944,402 Average Net Worth

| Income Statistics             | Meredith, NH | Counties       | States        | Entire Country |
|-------------------------------|--------------|----------------|---------------|----------------|
|                               |              | Belknap County | New Hampshire | United States  |
| 2020 Per Capita Income        | \$39,312     | \$33,374       | \$39,400      | \$34,136       |
| 2020 Median Household Income  | \$62,246     | \$63,522       | \$75,181      | \$62,203       |
| 2020 Average Household Income | \$91.236     | \$81.469       | \$98.779      | \$90.054       |