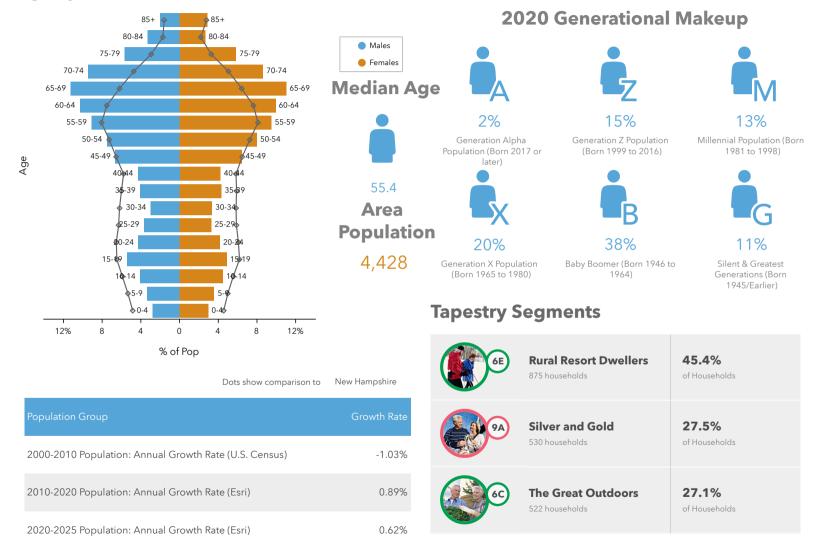

riculture, Forestry, Fishing, Hunting     | 0%                     | 1%                         | 1%                      | 1%                              |
| Mining, Quarrying, Oil & Gas Extraction     | 0%                     | 0%                         | 0%                      | 1%                              |
| Management of Companies/Enterprises         | 0%                     | 0%                         | 0%                      | 0%                              |

#### **Employment**



70% White Collar



15%

167

Blue Collar

Services



Unemployment Rate

#### **Businesses**



257

**Total Businesses** 



2,297

Total Employees

# 3%

No High School Diploma



Graduate



**Educational Attainment** 



#### Population and Age - Moultonborough, NH

#### **Age Pyramid**



## Housing - Moultonborough, NH



## Income - Moultonborough, NH

#### 2020 HH Net Worth





\$326,819

Median Net Worth

\$1,819,553 Average Net Worth

| Income Statistics             | Moultonborou<br>gh, NH | Counties       | States        | Entire Country |
|-------------------------------|------------------------|----------------|---------------|----------------|
|                               |                        | Carroll County | New Hampshire | United States  |
| 2020 Per Capita Income        | \$51,776               | \$35,902       | \$39,400      | \$34,136       |
| 2020 Median Household Income  | \$76,538               | \$58,380       | \$75,181      | \$62,203       |
| 2020 Average Household Income | \$118 975              | \$80 744       | \$98 779      | \$90.0