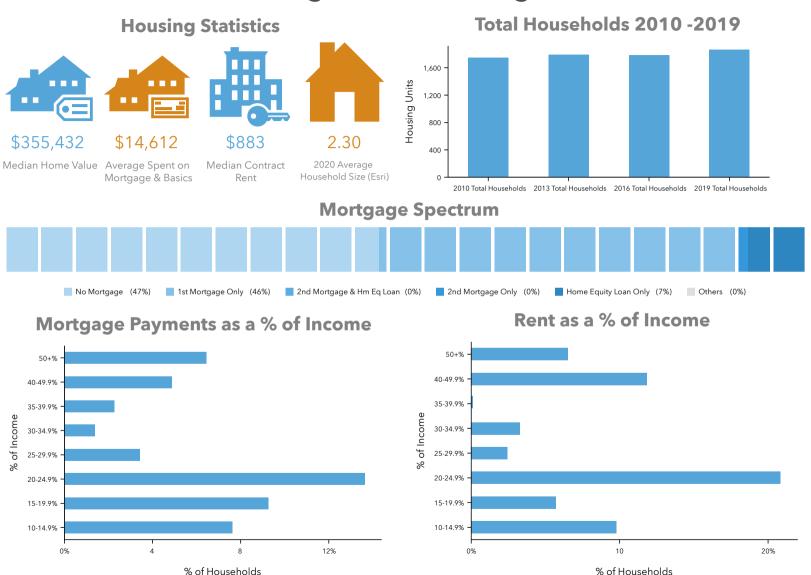

ng     | 0%                     | 1%                         | 1%                      | 1%                              |
| Mining, Quarrying, Oil & Gas Extraction     | 0%                     | 0%                         | 0%                      | 1%                              |
| Management of Companies/Enterprises         | 0%                     | 0%                         | 0%                      | 0%                              |

#### **Employment**



70% White Collar



15%

167

Blue Collar

Services



Unemployment Rate

#### **Businesses**



257

**Total Businesses** 



2,297

Total Employees

# 3%

No High School Diploma



Graduate



**Educational Attainment** 



#### Population and Age - Moultonborough, NH

#### **Age Pyramid**



## Housing - Moultonborough, NH



## Income - Moultonborough, NH

#### 2020 HH Net Worth





\$326,819

Median Net Worth

\$1,819,553 Average Net Worth

| Income Statistics             | Moultonborou<br>gh, NH | Counties       | States        | Entire Country |
|-------------------------------|------------------------|----------------|---------------|----------------|
|                               |                        | Carroll County | New Hampshire | United States  |
| 2020 Per Capita Income        | \$51,776               | \$35,902       | \$39,400      | \$34,136       |
| 2020 Median Household Income  | \$76,538               | \$58,380       | \$75,181      | \$62,203       |
| 2020 Average Household Income | \$118 975              | \$80 744       | \$98 779      | \$90.054       |