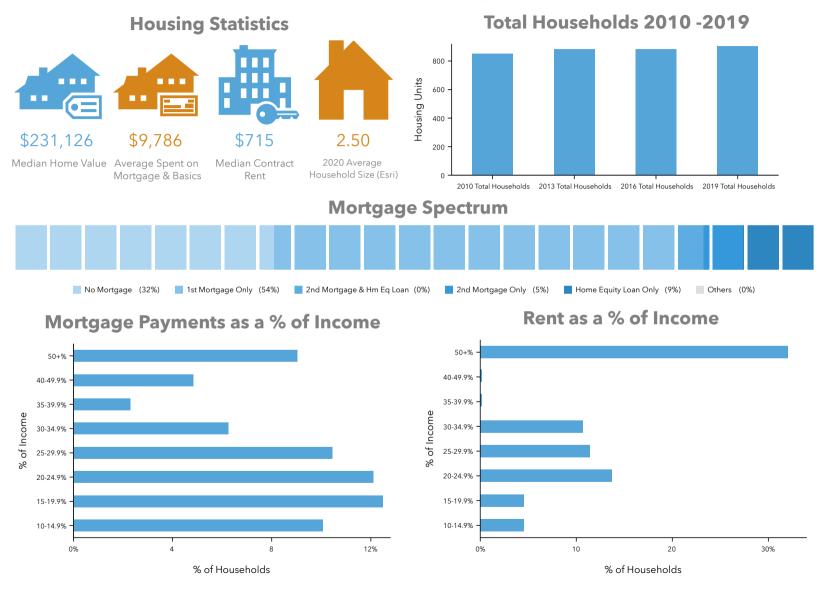

| 0%                      | 1%                              | Unemployment<br>Rate |
| Utilities                                   | 0%               | 0%                         | 1%                      | 1%                              |                      |
| Management of Companies/Enterprises         | 0%               | 0%                         | 0%                      | 0%                              | Rate                 |
|                                             |                  |                            |                         |                                 |                      |





**Businesses** 



784

Total Employees



#### **Educational Attainment**



# **Population and Age - New Hampton, NH**

Age Pyramid



### Housing - New Hampton, NH



### **Income - New Hampton, NH**