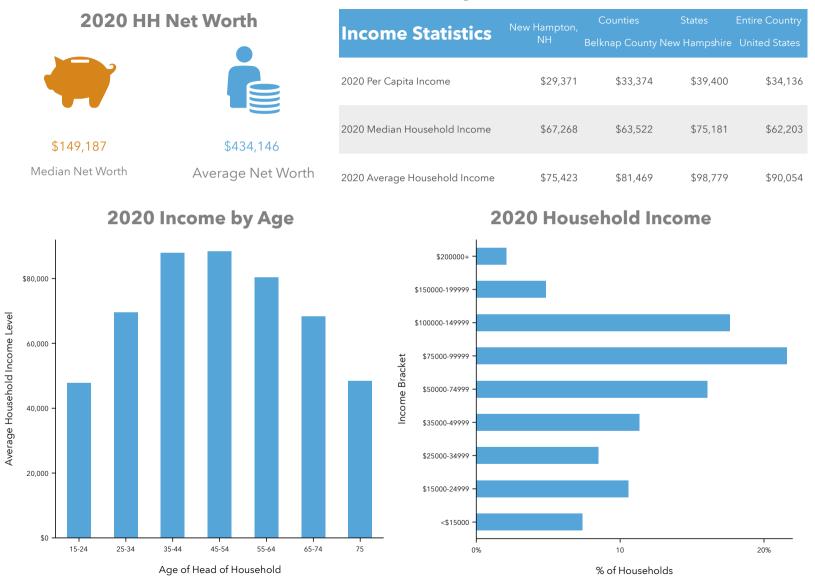

| Unemployment<br>Rate |
| Utilities                                   | 0%               | 0%                         | 1%                      | 1%                              |                      |
| Management of Companies/Enterprises         | 0%               | 0%                         | 0%                      | 0%                              | Rate                 |
|                                             |                  |                            |                         |                                 |                      |





**Businesses** 



784

Total Employees



#### **Educational Attainment**



# **Population and Age - New Hampton, NH**

Age Pyramid



### Housing - New Hampton, NH



### **Income - New Hampton, NH**