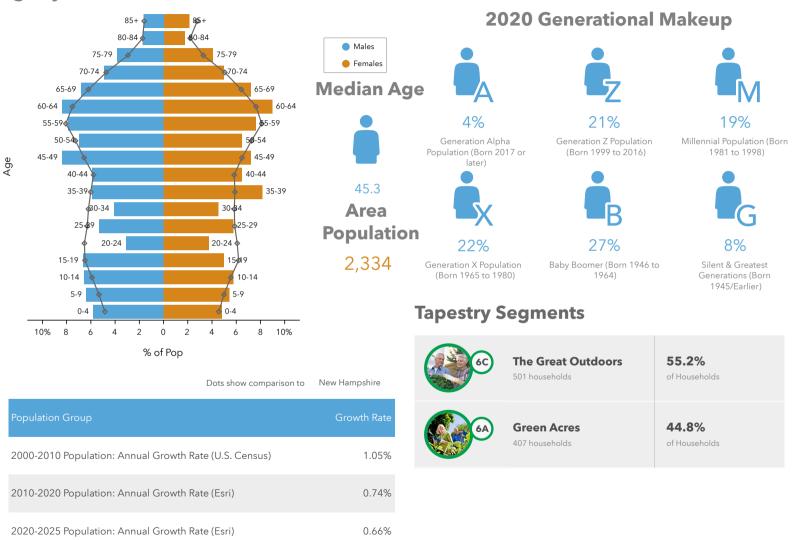

| 0%                         | 0%                      | 1%                              | Unemployment<br>Rate |
| Utilities                                   | 0%               | 0%                         | 1%                      | 1%                              |                      |
| Management of Companies/Enterprises         | 0%               | 0%                         | 0%                      | 0%                              | Rate                 |
|                                             |                  |                            |                         |                                 |                      |





**Businesses** 



784

Total Employees



#### **Educational Attainment**



# **Population and Age - New Hampton, NH**

Age Pyramid



### Housing - New Hampton, NH



### **Income - New Hampton, NH**