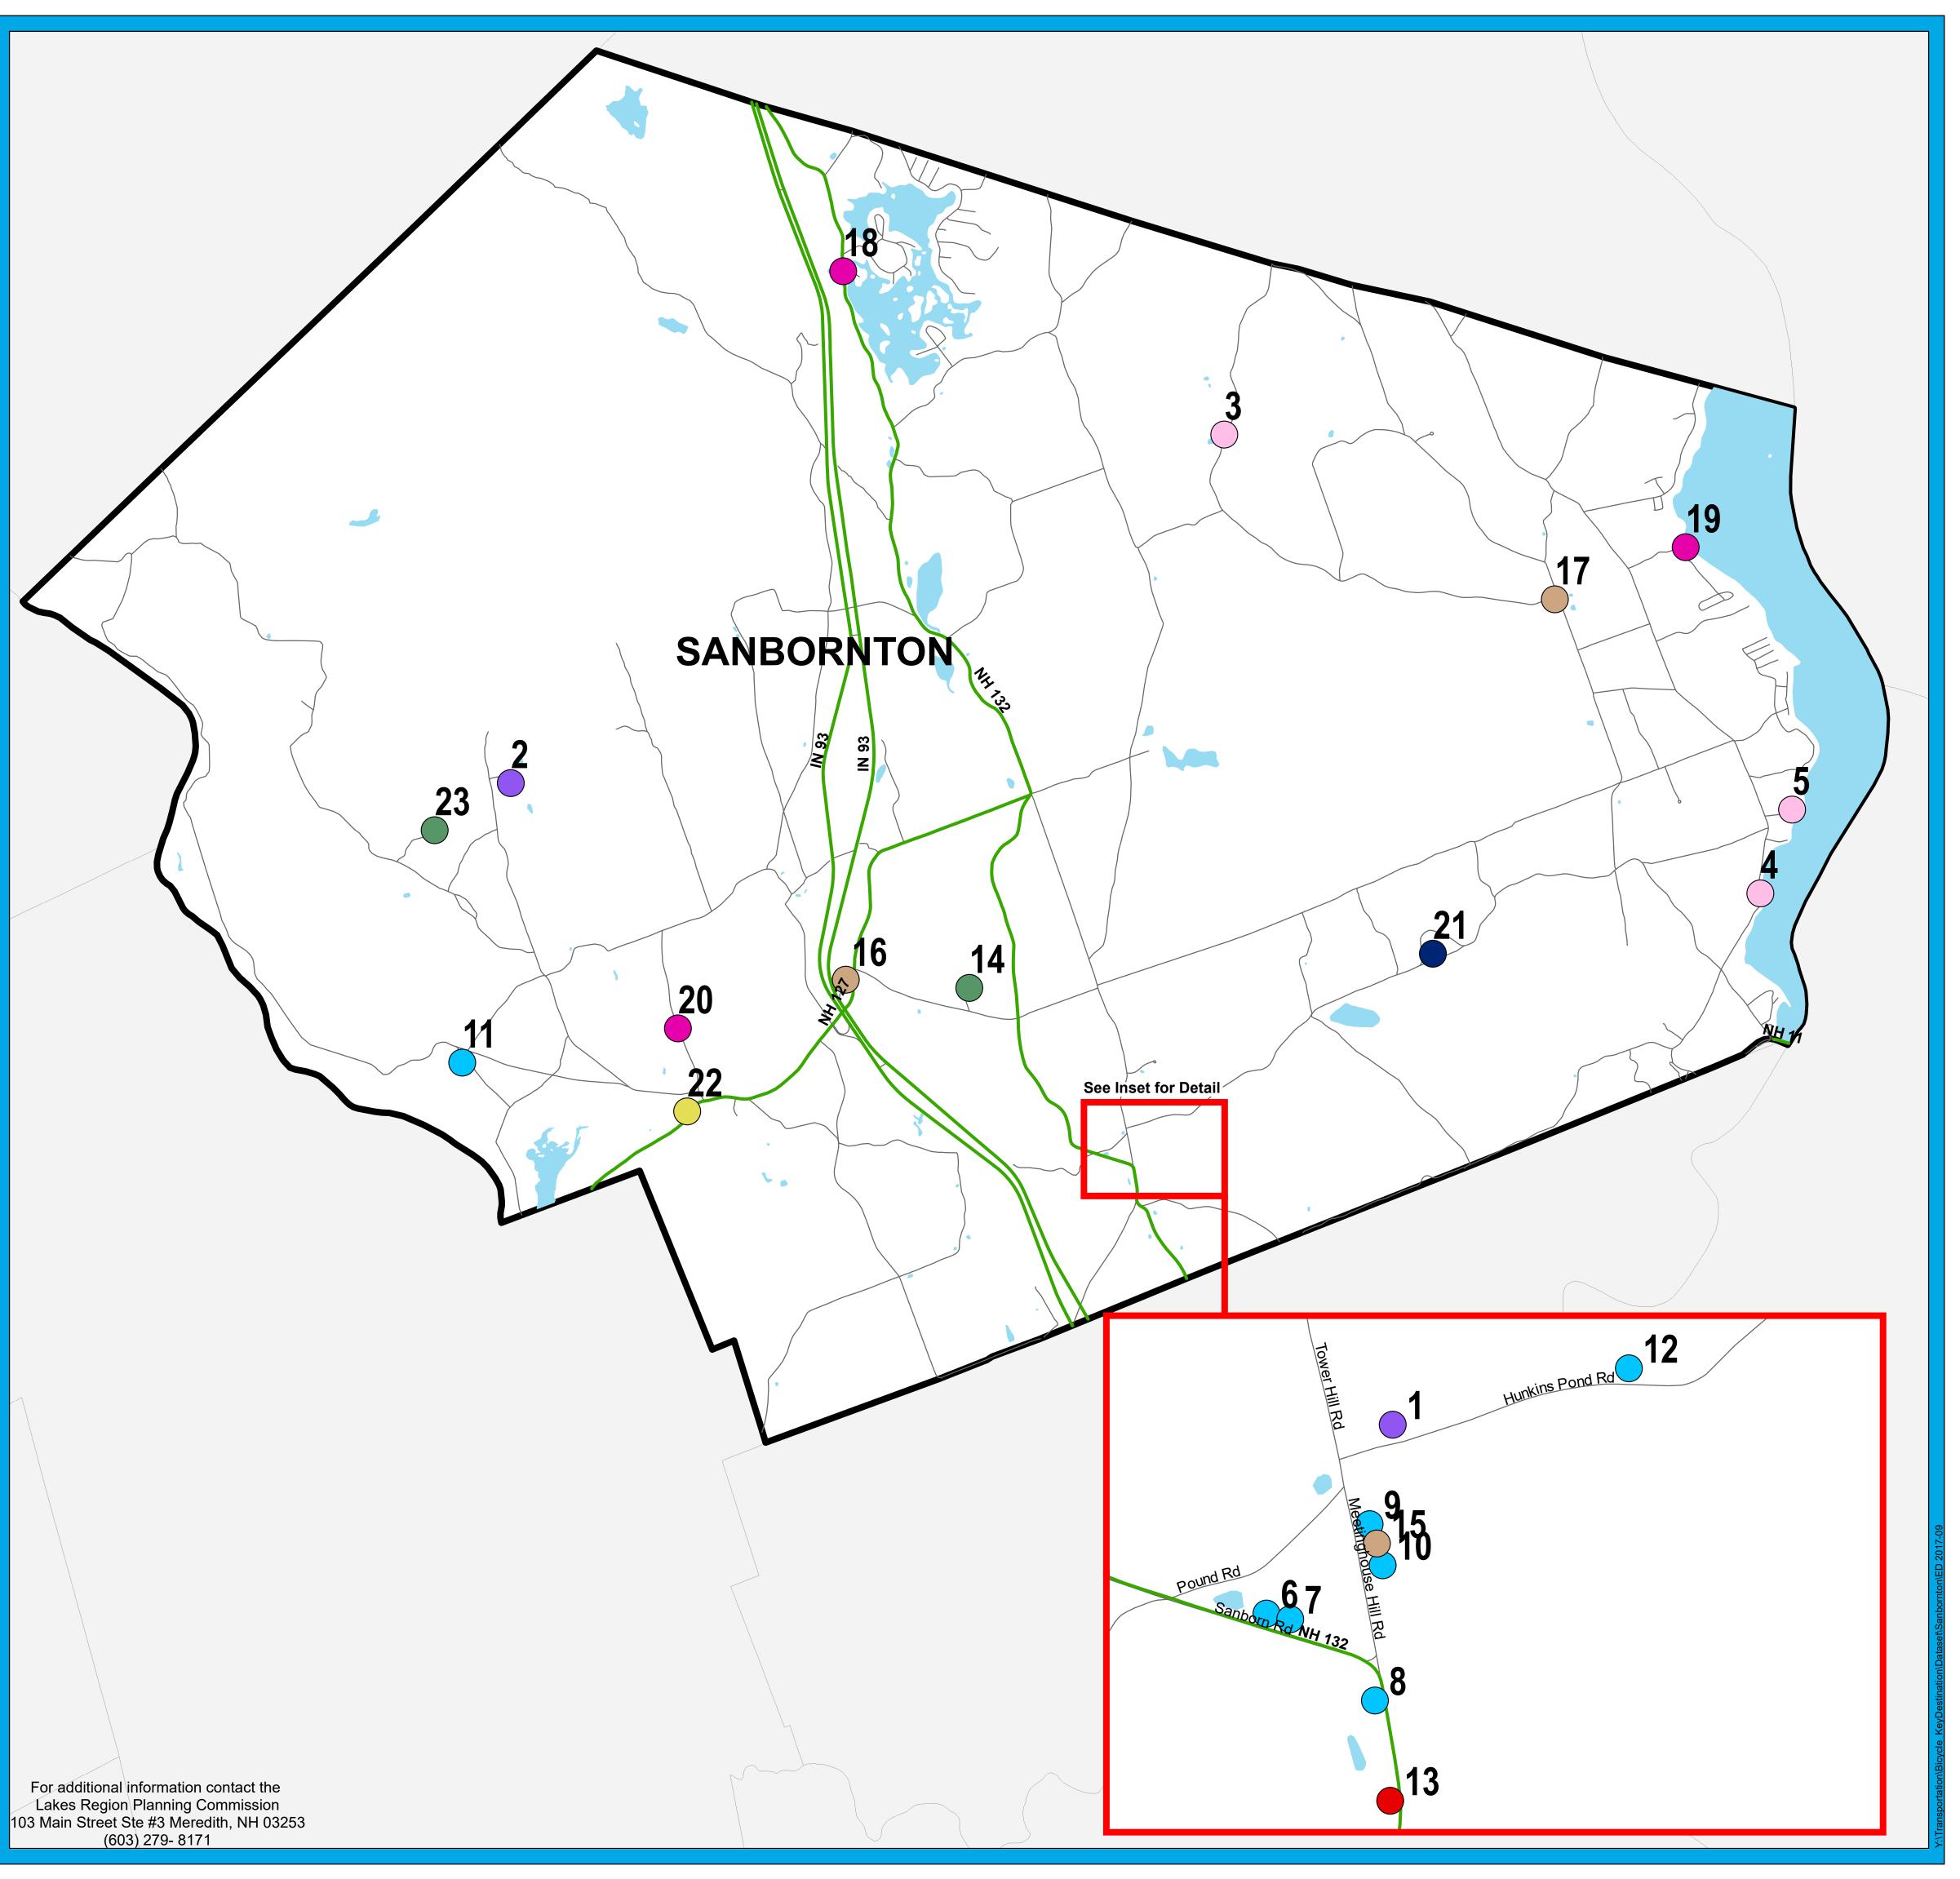

## Sanbornton **Transportation Key Destinations**

| Label | Key Destination List                     | Street # | Street Name             |
|-------|------------------------------------------|----------|-------------------------|
| 1     | Sanbornton Central School                | 16       | Hunkins Pond Road       |
| 2     | Sant Bani School                         | 19       | Ashram Road             |
| 3     | Steele Hill Resort                       | 516      | Steele Hill Road        |
| 4     | Lake House at Ferry Point B&B            | 100      | Lower Bay Road          |
| 5     | Shaker Woods Farm B&B                    | 30       | Lower Smith Road        |
| 6     | Sanbornton Town Office                   | 573      | Sanborn Road            |
| 7     | Sanbornton Life Safety Building          | 565      | Sanborn Road            |
| 8     | Sanbornton US Post Office                | 542      | Sanborn Road            |
| 9     | Sanbornton Public Library                | 27       | Meeting House Hill Road |
| 10    | Old Town Hall                            | 19       | Meeting House Hill Road |
| 11    | Transfer Station and Town Rec. Area      | 184      | Shaw Hill Road          |
| 12    | Sanbornton DPW                           | 60       | Hunkins Pond Road       |
| 13    | Sanbornton Historical Society and Museum | 520      | Sanborn Road            |
| 14    | Surowiec Farm                            | 0        | Reuben Road             |
| 15    | Sanbornton Congregational Church         | 21       | Meeting House Hill Road |
| 16    | 1st Baptist Church                       | 17       | Church Lane             |
| 17    | Mountain View Baptist Church             | 322      | Upper Bay Road          |
| 18    | Town Beach (Hermit Lake)                 | 0        | Stage Road              |
| 19    | Town Beach (Lake Winnisquam)             | 78       | Dr. True Road           |
| 20    | Den Brae Golf Course                     | 80       | Prescott Road           |
| 21    | Heritage Farm Pancake House              | 16       | Parker Hill Road        |
| 22    | Sanbornton Country Store                 | 666      | New Hampton Road        |
| 23    | Long Hook Farm                           |          | Knox Mountain Road      |