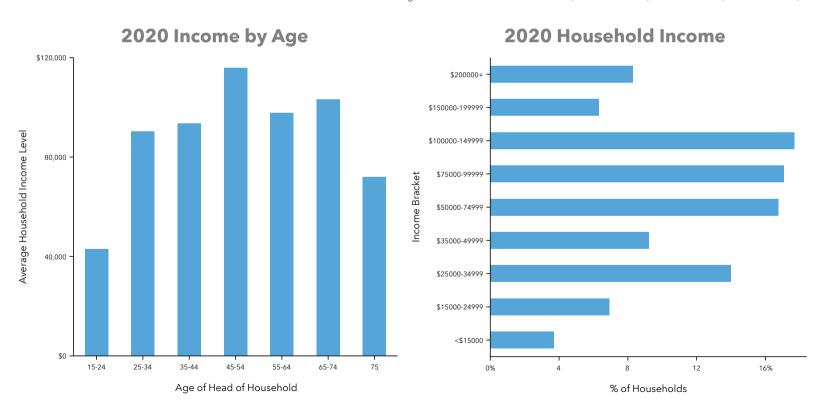

## Income - Sandwich, NH

#### 2020 HH Net Worth

\$257,456 Median Net Worth

\$1,279,934 Average Net Worth

| Income Statistics             | Sandwich, NH | Counties Carroll County | States<br>New Hampshire | Entire Country United States |
|-------------------------------|--------------|-------------------------|-------------------------|------------------------------|
| 2020 Per Capita Income        | \$45,332     | \$35,902                | \$39,400                | \$34,136                     |
| 2020 Median Household Income  | \$73,723     | \$58,380                | \$75,181                | \$62,203                     |
| 2020 Average Household Income | \$96,382     | \$80,744                | \$98,779                | \$90,054                     |