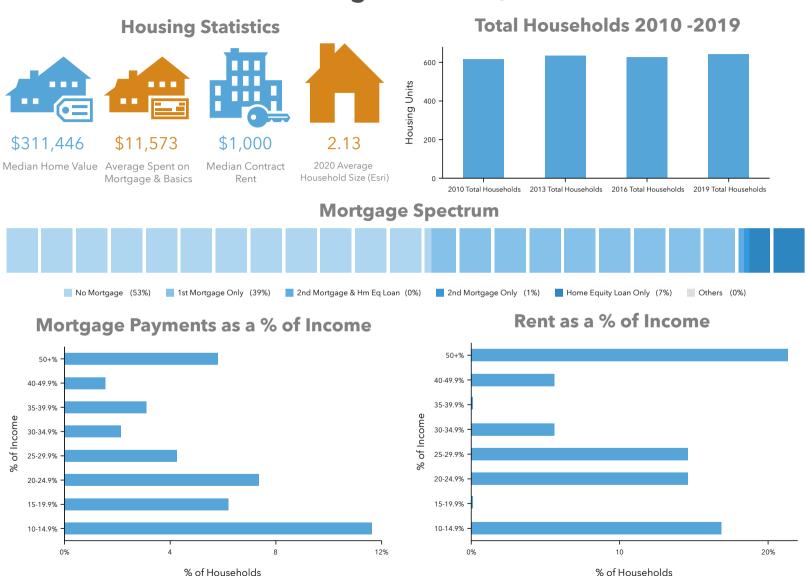

ale Trade                             | 0%             | 1%                         | 2%                      | 3%                              |
| Management of Companies/Enterprises         | 0%             | 0%                         | 0%                      | 0%                              |

### **Employment**



64%

White Collar





25%

Blue Collar



Unemployment Rate

#### **Businesses**



65

**Total Businesses** 

323

Total Employees

No High School Diploma



**Educational Attainment** 



High School

Graduate

## Population and Age - Sandwich, NH

#### **Age Pyramid**

2000-2010 Population: Annual Growth Rate (U.S. Census)

2010-2020 Population: Annual Growth Rate (Esri)

2020-2025 Population: Annual Growth Rate (Esri)



0.31%

0.40%

0.40%

## Housing -Sandwich, NH



## Income - Sandwich, NH

#### 2020 HH Net Worth





\$257,456 Median Net Worth

\$1,279,934 Average Net Worth

| Income Statistics             | Sandwich, NH | Counties Carroll County | States<br>New Hampshire | Entire Country United States |
|-------------------------------|--------------|-------------------------|-------------------------|------------------------------|
| 2020 Per Capita Income        | \$45,332     | \$35,902                | \$39,400                | \$34,136                     |
| 2020 Median Household Income  | \$73,723     | \$58,380                | \$75,181                | \$62,203                     |
| 2020 Average Household Income | \$96,382     | \$80,744                | \$98,779                | \$90,054                     |