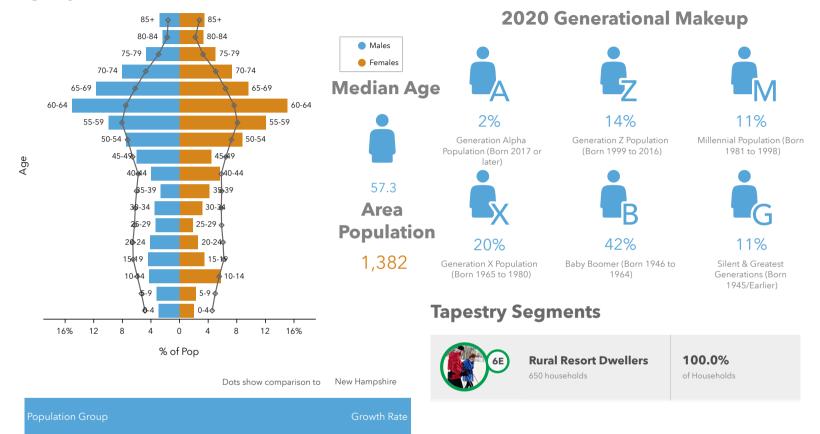

## Population and Age - Sandwich, NH

#### **Age Pyramid**

2000-2010 Population: Annual Growth Rate (U.S. Census)

2010-2020 Population: Annual Growth Rate (Esri)

2020-2025 Population: Annual Growth Rate (Esri)

0.31%

0.40%

0.40%