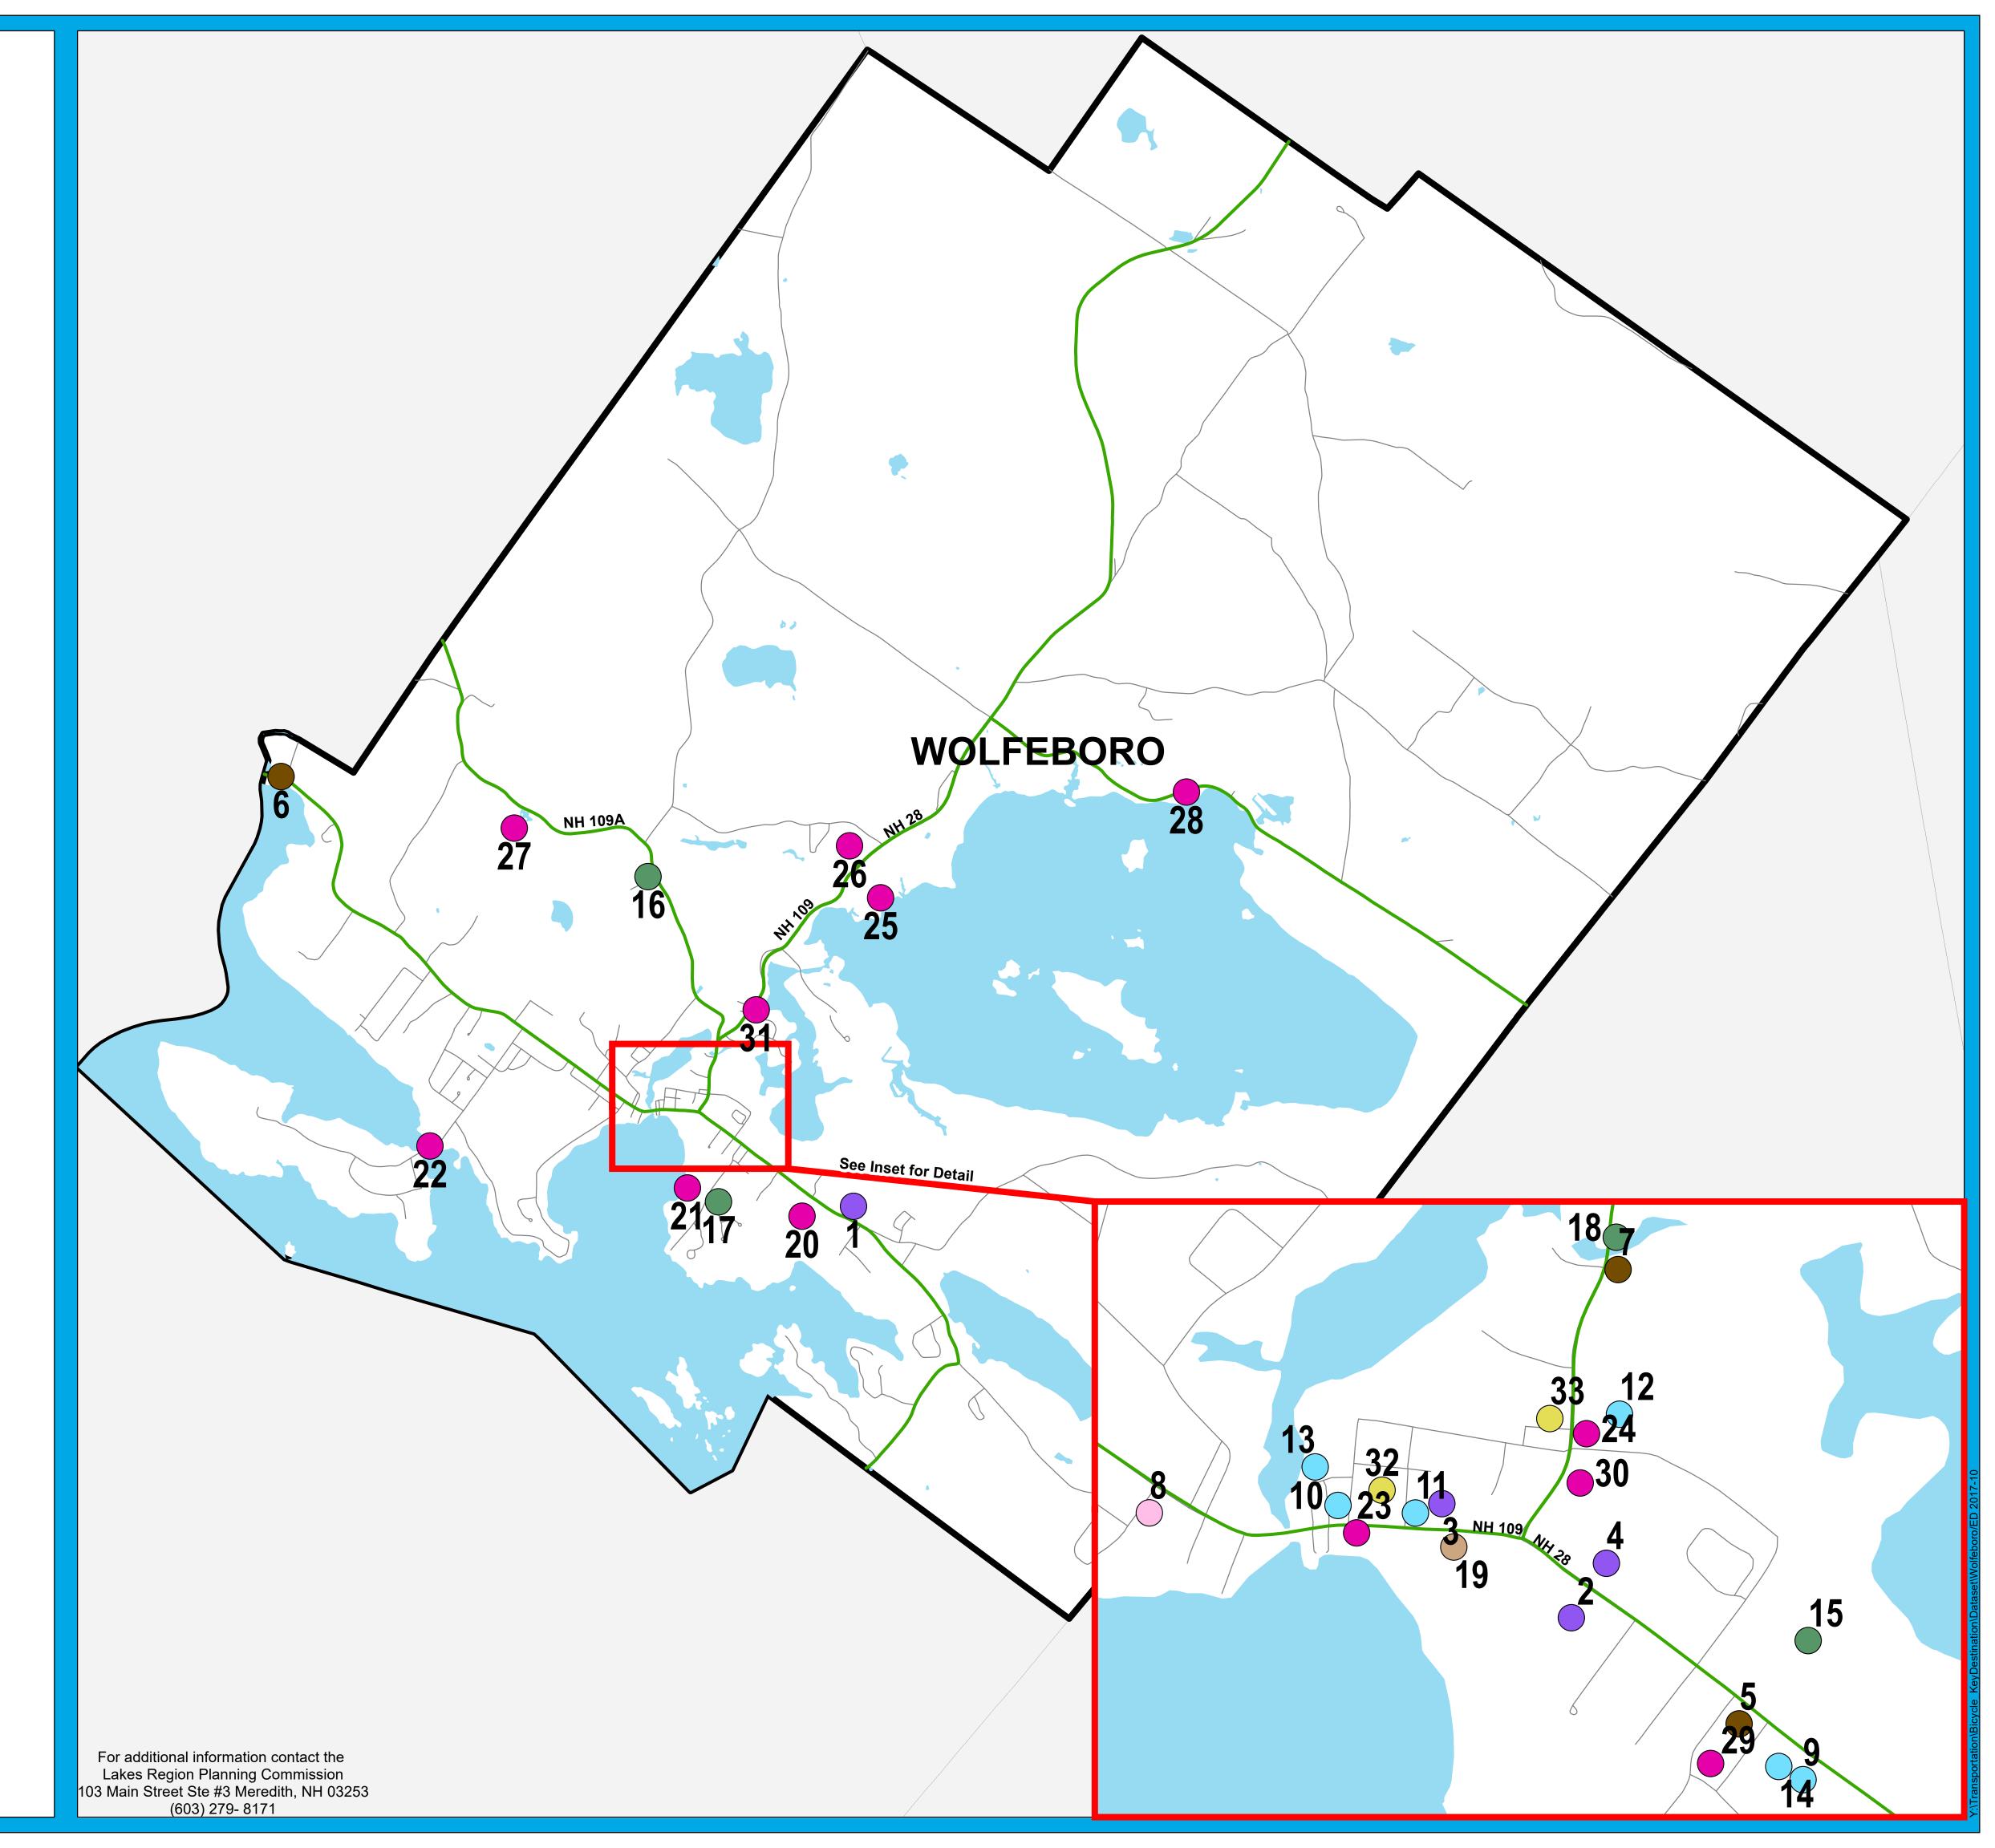

## Wolfeboro Transportation Key Destinations

| Label   Key Destination   Street # Street Name     1                                                                                                                                                                                                                                                                                                                                                                                                                                                                                                                                                                                                                                                                                                                                                                                                                                                                                                                                                                                                                                                                                                                                                                                                                                                                                                                                                                                                                                                                                                                                                                                                                                                                                                                                                                                                                                                                                                                                                                                                                                                                           |       |                                 | 2        |                        |
|--------------------------------------------------------------------------------------------------------------------------------------------------------------------------------------------------------------------------------------------------------------------------------------------------------------------------------------------------------------------------------------------------------------------------------------------------------------------------------------------------------------------------------------------------------------------------------------------------------------------------------------------------------------------------------------------------------------------------------------------------------------------------------------------------------------------------------------------------------------------------------------------------------------------------------------------------------------------------------------------------------------------------------------------------------------------------------------------------------------------------------------------------------------------------------------------------------------------------------------------------------------------------------------------------------------------------------------------------------------------------------------------------------------------------------------------------------------------------------------------------------------------------------------------------------------------------------------------------------------------------------------------------------------------------------------------------------------------------------------------------------------------------------------------------------------------------------------------------------------------------------------------------------------------------------------------------------------------------------------------------------------------------------------------------------------------------------------------------------------------------------|-------|---------------------------------|----------|------------------------|
| 1 Cresent Lake Middle School 384 South Main Street 1 Kingswood Fields 384 South Main Street 2 Brewster Academy Fields 80 Academy Drive 3 Carpenter Elementary School 102 Main Street 4 Wolfeboro Area Childrens Center 5 Wolfeboro Historical Society 233 South Main Street 6 Libby Museum 755 North Main Street 7 Wright Museum 77 Center Street 8 The Wolfeboro Inn 90 North Main Street 10 U.S. Post Office 34 South Main Street 11 Wolfeboro Falls Post Office 35 Center Street 12 Wolfeboro Chamber of Commerce 32 Central Avenue 14 Public Safety Building 251 South Main Street 15 Huggins Hospital 240 South Main Street 16 GI Plastek 5 Wickers Drive 17 Genesis Health Care 39 Clipper Drive 18 The Laker 83 Center Street 19 First Congregational Church 115 South Main Street 20 Kingswood Golf Course 24 Kingswood Road 21 Brewster Beach 20 Carty Beach 30 Pine Hill Road 20 Carty Pop Whalen Ice Center 390 Pine Hill Road 30 Pine Hill Road 30 Pine Hill Road 30 Pine Hill Road 30 Pine Hill Road 31 Mast Landing-Boat Launch 3 Silver Street 32 Hunter's Shop N' Save 60 Main Street                                                                                                                                                                                | Label | Key Destination                 | Street # | Street Name            |
| 1 Kingswood Fields 384 South Main Street 2 Brewster Academy Fields 80 Academy Drive 3 Carpenter Elementary School 102 Main Street 4 Wolfeboro Area Childrens Center 180 South Main Street 5 Wolfeboro Historical Society 233 South Main Street 6 Libby Museum 755 North Main Street 7 Wright Museum 77 Center Street 8 The Wolfeboro Inn 90 North Main Street 9 Wolfeboro Public Library 259 South Main Street 10 U.S. Post Office 34 South Main Street 11 Wolfeboro Town Hall 84 South Main Street 12 Wolfeboro Falls Post Office 35 Center Street 13 Wolfeboro Chamber of Commerce 32 Central Avenue 14 Public Safety Building 251 South Main Street 15 Huggins Hospital 240 South Main Street 16 GI Plastek 5 Wickers Drive 17 Genesis Health Care 83 Center Street 18 The Laker 83 Center Street 19 Firist Congregational Church 115 South Main Street 20 Kingswood Golf Course 24 Kingswood Road 21 Brewster Beach 87 Clark Road 22 Carry Beach 201 Forest Road 23 Cate Park South Main Street 24 Foss Field 36 Lehner Street 25 Allen Albee Beach 57 Albee Beach Road 27 Abenaki Ski Area 390 Pine Hill Road 28 Wentworth State Park 293 South Main Street 29 Clark Park 293 South Main Street 29 Clark Park 293 South Main Street 30 Putter's Village 20 Center Street 31 Mast Landing-Boat Launch 3 Silver Street 32 Hunter's Shop N' Save 60 Main Street                                                                                                                                                                                                                                                                                                                                                                                                                                                                                                                                                                                                                                                                                                                                                              |       |                                 |          |                        |
| 2 Brewster Academy Fields 80 Academy Drive 2 Brewster Academy 80 Academy Drive 3 Carpenter Elementary School 102 Main Street 4 Wolfeboro Area Childrens Center 180 South Main Street 5 Wolfeboro Historical Society 233 South Main Street 6 Libby Museum 755 North Main Street 8 The Wolfeboro Inn 90 North Main Street 9 Wolfeboro Public Library 259 South Main Street 10 U.S. Post Office 34 South Main Street 11 Wolfeboro Town Hall 84 South Main Street 12 Wolfeboro Falls Post Office 35 Center Street 13 Wolfeboro Chamber of Commerce 32 Central Avenue 14 Public Safety Building 251 South Main Street 15 Huggins Hospital 240 South Main Street 16 GI Plastek 5 Wickers Drive 17 Genesis Health Care 39 Clipper Drive 18 The Laker 83 Center Street 19 First Congregational Church 115 South Main Street 20 Kingswood Golf Course 24 Kingswood Road 21 Brewster Beach 87 Clark Road 22 Carry Beach 201 Forest Road 23 Cate Park 201 Forest Road 24 Foss Field 36 Lehner Street 25 Allen Albee Beach 57 Albee Beach Road 26 Nickerson Fields 10 Trotting Track Road 27 Pop Whalen Ice Center 390 Pine Hill Road 28 Wentworth State Park 297 Gov. Wentworth Highway 29 Clark Park 233 Wast Landing-Boat Launch 3 Silver Street 30 Putter's Village 20 Center Street 31 Mast Landing-Boat Launch 3 Silver Street 32 Hunter's Shop N' Save 60 Main Street                                                                                                                                                                                                                                                                                                                                                                                                                                                                                                                                                                                                                                                                                                                                                               |       |                                 |          |                        |
| 2 Brewster Academy 80 Academy Drive 3 Carpenter Elementary School 102 Main Street 4 Wolfeboro Area Childrens Center 180 South Main Street 5 Wolfeboro Historical Society 233 South Main Street 7 Wright Museum 755 North Main Street 8 The Wolfeboro Inn 90 North Main Street 9 Wolfeboro Public Library 259 South Main Street 10 U.S. Post Office 34 South Main Street 11 Wolfeboro Town Hall 84 South Main Street 12 Wolfeboro Falls Post Office 35 Center Street 13 Wolfeboro Chamber of Commerce 32 Central Avenue 14 Public Safety Building 251 South Main Street 15 Huggins Hospital 240 South Main Street 16 GI Plastek 5 Wickers Drive 17 Genesis Health Care 39 Clipper Drive 18 The Laker 83 Center Street 20 Kingswood Golf Course 24 Kingswood Road 21 Brewster Beach 87 Clark Road 22 Carry Beach 20 Kingswood Golf Course 24 Kingswood Road 21 Brewster Beach 87 Clark Road 22 Carry Beach 20 Kingswood Fields 36 Lehner Street 25 Allen Albee Beach 57 Albee Beach 57 Albee Beach Road 27 Abenaki Ski Area 390 Pine Hill Road 27 Pop Whalen Ice Center 390 Pine Hill Road 28 Wentworth State Park 291 Center Street 391 First Svillage 20 Center Street 392 Center Street 3930 Pine Hill Road 304 Putter's Village 20 Center Street 394 Forest Street 395 Pine Hill Road 305 Pine | 1     | Kingswood Fields                | 384      | South Main Street      |
| 3 Carpenter Elementary School 4 Wolfeboro Area Childrens Center 5 Wolfeboro Historical Society 7 Wright Museum 77 Center Street 8 The Wolfeboro Public Library 9 Wolfeboro Public Library 10 U.S. Post Office 11 Wolfeboro Falls Post Office 12 Wolfeboro Chamber of Commerce 13 Wolfeboro Chamber of Commerce 14 Public Safety Building 15 Huggins Hospital 16 Gi Plastek 17 Genesis Health Care 18 The Laker 19 First Congregational Church 19 First Sidd Main Street 20 Kingswood Golf Course 21 Brewster Beach 22 Carry Beach 23 Cate Park 24 Foss Field 25 Allen Albee Beach 26 Nickerson Fields 27 Abenaki Ski Area 38 Clark Park 39 Pine Hill Road 29 Clark Park 29 Clark Park 20 Main Street 20 Main Street 21 South Main Street 21 South Main Street 22 Carry Bach 23 Cate Park 24 Foss Field 25 Allen Albee Beach 26 Nickerson Fields 27 Abenaki Ski Area 28 Wentworth State Park 29 Clark Park 30 Putter's Village 31 Mast Landing-Boat Launch 31 Silver Street 32 Main Street 33 Silver Street 34 Main Street 35 South Main Street 36 Lehner Street 37 Clark Scad 38 Oov. Wentworth Highway 39 Clark Park 30 Putter's Village 30 Center Street 31 Mast Landing-Boat Launch 31 Silver Street 32 Hunter's Shop N' Save                                                                                                                                                                                                                                                                                                                                                                                                                                                                                                                                                                                                                                                                                                                                                                                                                                                                                               | 2     | Brewster Academy Fields         | 80       | Academy Drive          |
| Wolfeboro Area Childrens Center  Wolfeboro Historical Society  By Morth Museum  Wolfeboro Public Library  Wolfeboro Public Library  Wolfeboro Town Hall  Wolfeboro Chamber of Commerce  Wolfeboro Chamber of Commerce  Wolfeboro By Wolfeboro Chamber of Commerce  Wolfeboro Chamber of Commerce  Gi Plastek  Gi Plastek  The Laker  Romesis Health Care  Wingswood Golf Course  Rrewster Beach  Carry Beach  Carry Beach  Carry Beach  Carry Beach  Carry Beach  Mickerson Fields  Mickerson Fields  Molfeboro Fields  Molfeboro Town Hall  As South Main Street  South Main Street  Center Street  South Main Street  Wickers Drive  Clipper Drive  Clipper Drive  Center Street  South Main Street  Wickers Drive  Clipper Drive  Clipper Drive  Carter Street  South Main Street  Wickers Drive  Clipper Drive  Clipper Drive  Carter Street  Contre Street  South Main Street  Wickers Drive  Clipper Drive  Clipper Drive  Carter Street  South Main Street  Carter Street  South Main Street  Kingswood Road  Clark Road  Clark Road  Clark Road  Clark Road  Abenaki Ski Area  Pop Whalen Ice Center  South Main Street  Wentworth State Park  Clark Park  South Main Street  Center Street  Albee Beach Road  Nickerson Fields  Wentworth State Park  Clark Park  South Main Street  Center Street  South Main Street  Center Street  Ablee Beach Road  Pine Hill Road  Wentworth State Park  Center Street  Center Street  Main Street                                                                                                                                                                                                                                                                                                                                                                                                                                                                                                                                               | 2     | Brewster Academy                | 80       | Academy Drive          |
| 5Wolfeboro Historical Society233South Main Street6Libby Museum755North Main Street7Wright Museum77Center Street8The Wolfeboro Inn90North Main Street9Wolfeboro Public Library259South Main Street10U.S. Post Office34South Main Street11Wolfeboro Town Hall84South Main Street12Wolfeboro Chamber of Commerce32Center Street13Wolfeboro Chamber of Commerce32Central Avenue14Public Safety Building251South Main Street15Huggins Hospital240South Main Street16GI Plastek5Wickers Drive17Genesis Health Care39Clipper Drive18The Laker83Center Street19First Congregational Church115South Main Street20Kingswood Golf Course24Kingswood Road21Brewster Beach87Clark Road22Carry Beach201Forest Road23Cate ParkSouth Main Street24Foss Field36Lehner Street25Allen Albee Beach57Albee Beach Road26Nickerson Fields10Trotting Track Road27Pop Whalen Ice Center390Pine Hill Road28Wentworth State Park297Gov. Wentworth Highway29Clark Park233South Main Street<                                                                                                                                                                                                                                                                                                                                                                                                                                                                                                                                                                                                                                                                                                                                                                                                                                                                                                                                                                                                                                                                                                                                                                | 3     | Carpenter Elementary School     | 102      | Main Street            |
| 6 Libby Museum 755 North Main Street 7 Wright Museum 77 Center Street 8 The Wolfeboro Inn 90 North Main Street 9 Wolfeboro Public Library 259 South Main Street 10 U.S. Post Office 34 South Main Street 11 Wolfeboro Town Hall 84 South Main Street 12 Wolfeboro Chamber of Commerce 32 Central Avenue 14 Public Safety Building 251 South Main Street 15 Huggins Hospital 240 South Main Street 16 GI Plastek 5 Wickers Drive 17 Genesis Health Care 39 Clipper Drive 18 The Laker 83 Center Street 19 First Congregational Church 115 South Main Street 20 Kingswood Golf Course 24 Kingswood Road 21 Brewster Beach 201 Forest Road 22 Carry Beach 201 Forest Road 23 Cate Park South Main Street 24 Foss Field 36 Lehner Street 25 Allen Albee Beach 57 Albee Beach Road 26 Nickerson Fields 10 Trotting Track Road 27 Abenaki Ski Area 390 Pine Hill Road 28 Wentworth State Park 297 Gov. Wentworth Highway 29 Clark Park 233 South Main Street 30 Putter's Village 20 Center Street 31 Mast Landing-Boat Launch 3 Silver Street 32 Hunter's Shop N' Save 60 Main Street                                                                                                                                                                                                                                                                                                                                                                                                                                                                                                                                                                                                                                                                                                                                                                                                                                                                                                                                                                                                                                                | 4     | Wolfeboro Area Childrens Center | 180      | South Main Street      |
| 7 Wright Museum 77 Center Street  8 The Wolfeboro Inn 90 North Main Street  9 Wolfeboro Public Library 259 South Main Street  10 U.S. Post Office 34 South Main Street  11 Wolfeboro Town Hall 84 South Main Street  12 Wolfeboro Falls Post Office 35 Center Street  13 Wolfeboro Chamber of Commerce 32 Central Avenue  14 Public Safety Building 251 South Main Street  15 Huggins Hospital 240 South Main Street  16 GI Plastek 5 Wickers Drive  17 Genesis Health Care 39 Clipper Drive  18 The Laker 83 Center Street  19 First Congregational Church 115 South Main Street  20 Kingswood Golf Course 24 Kingswood Road  21 Brewster Beach 87 Clark Road  22 Carry Beach 201 Forest Road  23 Cate Park South Main Street  24 Foss Field 36 Lehner Street  25 Allen Albee Beach 57 Albee Beach Road  26 Nickerson Fields 10 Trotting Track Road  27 Abenaki Ski Area 390 Pine Hill Road  28 Wentworth State Park 297 Gov. Wentworth Highway  29 Clark Park 35 South Main Street  30 Putter's Village 20 Center Street  31 Mast Landing-Boat Launch 3 Silver Street  32 Hunter's Shop N' Save 60 Main Street                                                                                                                                                                                                                                                                                                                                                                                                                                                                                                                                                                                                                                                                                                                                                                                                                                                                                                                                                                                                               | 5     | Wolfeboro Historical Society    | 233      | South Main Street      |
| 8 The Wolfeboro Inn 90 North Main Street 9 Wolfeboro Public Library 259 South Main Street 10 U.S. Post Office 34 South Main Street 11 Wolfeboro Town Hall 84 South Main Street 12 Wolfeboro Falls Post Office 35 Center Street 13 Wolfeboro Chamber of Commerce 32 Central Avenue 14 Public Safety Building 251 South Main Street 15 Huggins Hospital 240 South Main Street 16 GI Plastek 5 Wickers Drive 17 Genesis Health Care 39 Clipper Drive 18 The Laker 83 Center Street 19 First Congregational Church 115 South Main Street 19 Kingswood Golf Course 24 Kingswood Road 21 Brewster Beach 201 Forest Road 22 Carry Beach 201 Forest Road 23 Cate Park 50 South Main Street 24 Foss Field 36 Lehner Street 25 Allen Albee Beach 57 Albee Beach Road 27 Abenaki Ski Area 390 Pine Hill Road 27 Pop Whalen Ice Center 390 Pine Hill Road 28 Wentworth State Park 297 Gov. Wentworth Highway 29 Clark Park 233 South Main Street 30 Putter's Village 20 Center Street 31 Mast Landing-Boat Launch 3 Silver Street 31 Mast Landing-Boat Launch 3 Silver Street 32 Hunter's Shop N' Save 60 Main Street                                                                                                                                                                                                                                                                                                                                                                                                                                                                                                                                                                                                                                                                                                                                                                                                                                                                                                                                                                                                                      | 6     | Libby Museum                    | 755      | North Main Street      |
| 9 Wolfeboro Public Library 10 U.S. Post Office 34 South Main Street 11 Wolfeboro Town Hall 48 South Main Street 12 Wolfeboro Falls Post Office 35 Center Street 13 Wolfeboro Chamber of Commerce 32 Central Avenue 14 Public Safety Building 251 South Main Street 15 Huggins Hospital 240 South Main Street 16 GI Plastek 5 Wickers Drive 17 Genesis Health Care 18 The Laker 19 First Congregational Church 115 South Main Street 20 Kingswood Golf Course 24 Kingswood Road 21 Brewster Beach 22 Carry Beach 23 Cate Park 24 Foss Field 36 Lehner Street 25 Allen Albee Beach 26 Nickerson Fields 27 Abenaki Ski Area 39 Pine Hill Road 28 Wentworth State Park 29 Clark Park 20 Clark Park 20 Center Street 31 Mast Landing-Boat Launch 32 Mentwort's Village 32 Center Street 33 Silver Street 34 South Main Street 35 Albea Beach Road 36 Center Street 37 Abenaki Ski Area 38 Opine Hill Road 39 Opine Hill Road 39 Opine Hill Road 39 Opine Hill Road 39 Opine Hill Road 30 Opine Hill Road 31 Opine Hill Road 32 Center Street 33 Oputter's Village 34 Opine Street 35 Opine Street 36 Opine Street                                                                                                                                                                                                                                                                                                                                                                                                                                                                                                                                                                                                                                                                                                                                                                                                                                                                                                                                                                                                                   | 7     | Wright Museum                   | 77       | Center Street          |
| 10 U.S. Post Office 11 Wolfeboro Town Hall 12 Wolfeboro Falls Post Office 13 Wolfeboro Chamber of Commerce 14 Public Safety Building 15 Huggins Hospital 16 GI Plastek 17 Genesis Health Care 18 The Laker 19 First Congregational Church 20 Kingswood Golf Course 21 Brewster Beach 22 Carry Beach 23 Cate Park 24 Foss Field 25 Allen Albee Beach 26 Nickerson Fields 27 Pop Whalen Ice Center 28 Woster Street 39 Cirkerstreet 39 Clark Road 30 Pine Hill Road 30 Pine Hill Road 31 Carker Street 32 Carker Street 33 Cov. Wentworth Highway 34 South Main Street 35 Canter Street 36 Lehner Street 37 Clark Road 38 Lehner Street 39 Carry Beach 30 Pine Hill Road 30 Pine Hill Road 31 Carker Road 32 Carker Road 33 Carker Road 34 Carker Road 35 Carker Road 36 Carker Street 37 Albee Beach Road 38 Carker Street 39 Carker Street 30 Putter's Village 30 Canter Street 31 Mast Landing-Boat Launch 31 Silver Street 32 Hunter's Shop N' Save 30 Main Street                                                                                                                                                                                                                                                                                                                                                                                                                                                                                                                                                                                                                                                                                                                                                                                                                                                                                                                              | 8     | The Wolfeboro Inn               | 90       | North Main Street      |
| 11 Wolfeboro Town Hall 84 South Main Street 12 Wolfeboro Falls Post Office 35 Center Street 13 Wolfeboro Chamber of Commerce 32 Central Avenue 14 Public Safety Building 251 South Main Street 15 Huggins Hospital 240 South Main Street 16 GI Plastek 5 Wickers Drive 17 Genesis Health Care 39 Clipper Drive 18 The Laker 83 Center Street 19 First Congregational Church 115 South Main Street 20 Kingswood Golf Course 24 Kingswood Road 21 Brewster Beach 201 Forest Road 22 Carry Beach 201 Forest Road 23 Cate Park South Main Street 24 Foss Field 36 Lehner Street 25 Allen Albee Beach 57 Albee Beach Road 26 Nickerson Fields 10 Trotting Track Road 27 Abenaki Ski Area 390 Pine Hill Road 28 Wentworth State Park 297 Gov. Wentworth Highway 29 Clark Park 233 South Main Street 30 Putter's Village 20 Center Street 31 Mast Landing-Boat Launch 3 Silver Street 32 Hunter's Shop N' Save 60 Main Street                                                                                                                                                                                                                                                                                                                                                                                                                                                                                                                                                                                                                                                                                                                                                                                                                                                                                                                                                                                                                                                                                                                                                                                                         | 9     | Wolfeboro Public Library        | 259      | South Main Street      |
| 12 Wolfeboro Falls Post Office 13 Wolfeboro Chamber of Commerce 14 Public Safety Building 251 South Main Street 15 Huggins Hospital 240 South Main Street 16 GI Plastek 5 Wickers Drive 17 Genesis Health Care 18 The Laker 83 Center Street 19 First Congregational Church 115 South Main Street 20 Kingswood Golf Course 24 Kingswood Road 21 Brewster Beach 22 Carry Beach 23 Cate Park 24 Foss Field 36 Lehner Street 25 Allen Albee Beach 37 Clark Road 28 Wentworth State Park 29 Clark Park 29 Clark Park 29 Clark Park 20 Wentworth Highway 29 Clark Park 20 Center Street 30 Putter's Village 30 Center Street 31 Mast Landing-Boat Launch 3 Silver Street 32 Central Avenue 32 Central Avenue 32 Central Avenue 32 Central Avenue 33 Central Avenue 34 Central Avenue 34 Central Avenue 34 Central Avenue 34 Central Avenue 35 Central Avenue 36 Central Avenue 36 Central Avenue 37 Central Avenue 38 Central Avenue 39 Clipper Drive 39 Clipper Drive 39 Clark Road 30 Later Street 31 Mast Landing-Boat Launch 3 Silver Street 32 Hunter's Shop N' Save 30 Main Street                                                                                                                                                                                                                                                                                                                                                                                                                                                                                                                                                                                                                                                                                                                                                                                                                                                                                                                                                                                                                                            | 10    | U.S. Post Office                | 34       | South Main Street      |
| 13 Wolfeboro Chamber of Commerce 14 Public Safety Building 251 South Main Street 15 Huggins Hospital 240 South Main Street 16 GI Plastek 5 Wickers Drive 17 Genesis Health Care 18 The Laker 83 Center Street 19 First Congregational Church 115 South Main Street 20 Kingswood Golf Course 24 Kingswood Road 21 Brewster Beach 22 Carry Beach 23 Cate Park 24 Foss Field 25 Allen Albee Beach 26 Nickerson Fields 27 Abenaki Ski Area 28 Wentworth State Park 29 Clark Park 20 Wentworth State Park 20 Genesis Health Care 31 Genesis Health Care 32 Center Street 33 Center Street 34 Kingswood Road 35 Clark Road 36 Clark Road 37 Forest Road 38 Lehner Street 39 Lehner Street 39 Albee Beach Road 30 Pine Hill Road 31 Trotting Track Road 32 Pop Whalen Ice Center 390 Pine Hill Road                                                                                                                                                                                                                                                                                                                                                                                                                                                                                                                                                                                                                                                                                                                                                                                                  | 11    | Wolfeboro Town Hall             | 84       | South Main Street      |
| 14Public Safety Building251South Main Street15Huggins Hospital240South Main Street16GI Plastek5Wickers Drive17Genesis Health Care39Clipper Drive18The Laker83Center Street19First Congregational Church115South Main Street20Kingswood Golf Course24Kingswood Road21Brewster Beach87Clark Road22Carry Beach201Forest Road23Cate ParkSouth Main Street24Foss Field36Lehner Street25Allen Albee Beach57Albee Beach Road26Nickerson Fields10Trotting Track Road27Abenaki Ski Area390Pine Hill Road27Pop Whalen Ice Center390Pine Hill Road28Wentworth State Park297Gov. Wentworth Highway29Clark Park233South Main Street30Putter's Village20Center Street31Mast Landing-Boat Launch3Silver Street32Hunter's Shop N' Save60Main Street                                                                                                                                                                                                                                                                                                                                                                                                                                                                                                                                                                                                                                                                                                                                                                                                                                                                                                                                                                                                                                                                                                                                                                                                                                                                                                                                                                                            | 12    | Wolfeboro Falls Post Office     | 35       | Center Street          |
| 15 Huggins Hospital 240 South Main Street 16 GI Plastek 27 Genesis Health Care 28 Center Street 29 First Congregational Church 20 Kingswood Golf Course 21 Brewster Beach 22 Carry Beach 23 Cate Park 24 Foss Field 25 Allen Albee Beach 26 Nickerson Fields 27 Abenaki Ski Area 28 Wentworth State Park 29 Clark Park 20 Wentworth State Park 20 Tark Park 21 Brewster Beach 21 Brewster Beach 22 Carry Beach 23 Cate Park 24 Foss Field 25 Allen Albee Beach 26 Nickerson Fields 27 Abenaki Ski Area 28 Wentworth State Park 29 Clark Park 29 Clark Park 29 Clark Park 20 Center Street 30 Putter's Village 31 Mast Landing-Boat Launch 31 Silver Street 32 Hunter's Shop N' Save 39 Wickers Drive 30 Clipper Drive 30 Chipper Drive 30 Pive Street 31 Mast Landing-Boat Launch 3 Silver Street                                                                                                                                                                                                                                                                                                                                                                                                                                                                                                                                                                                                                                                                                                                                                                                                                                                                                                                                                                                           | 13    | Wolfeboro Chamber of Commerce   | 32       | Central Avenue         |
| 16 GI Plastek 17 Genesis Health Care 18 The Laker 19 First Congregational Church 20 Kingswood Golf Course 21 Brewster Beach 22 Carry Beach 23 Cate Park 24 Foss Field 25 Allen Albee Beach 26 Nickerson Fields 27 Abenaki Ski Area 28 Wentworth State Park 29 Clark Park 20 Ringswood Golf Course 20 Carry Beach 21 Forest Road 22 Carry Beach 22 Carry Beach 23 Cate Park 24 Foss Field 25 Allen Albee Beach 26 Nickerson Fields 27 Abenaki Ski Area 28 Wentworth State Park 29 Clark Park 20 Center Street 21 South Main Street 22 Carry Beach 23 Cate Park 24 Foss Field 25 Allen Albee Beach 26 Nickerson Fields 27 Abenaki Ski Area 28 Wentworth State Park 29 Clark Park 29 Clark Park 29 Clark Park 20 Center Street 30 Putter's Village 20 Center Street 31 Mast Landing-Boat Launch 3 Silver Street 32 Hunter's Shop N' Save 30 Main Street                                                                                                                                                                                                                                                                                                                                                                                                                                                                                                                                                                                                                                                                                                                                                                                                                                                                                                                                                                                                                                                                                                                                                                                                                                                                           | 14    | Public Safety Building          | 251      | South Main Street      |
| 17 Genesis Health Care 18 The Laker 19 First Congregational Church 20 Kingswood Golf Course 21 Brewster Beach 22 Carry Beach 23 Cate Park 24 Foss Field 25 Allen Albee Beach 26 Nickerson Fields 27 Abenaki Ski Area 28 Wentworth State Park 29 Clark Park 20 Ripswood Road 21 Brewster Beach 201 Forest Road 21 South Main Street 22 Foss Field 23 Cate Park 24 Foss Field 25 Allen Albee Beach 26 Nickerson Fields 27 Abenaki Ski Area 28 Wentworth State Park 29 Clark Park 30 Putter's Village 30 Putter's Village 31 Mast Landing-Boat Launch 32 Hunter's Shop N' Save 39 Clipper Drive 83 Clipper Drive 83 Center Street 83 Center Street 84 Clark Road 85 Clark Road 87 Clark Road 87 Clark Road 87 Clark Road 87 Clark Road 88 Center Street 90 Pirest Road 90 Pine Hill Road 90 Pine Hill Road 90 Pine Hill Road 90 Pine Hill Road 90 Center Street 90 Center Street 90 Putter's Village 90 Center Street 91 Main Street                                                                                                                                                                                                                                                                                                                                                                                                                                                                                                                                                                                                                                                                                                                                                                                                                                                                                                                                                                                                                                                                                                                                                                                              | 15    | Huggins Hospital                | 240      | South Main Street      |
| 18 The Laker 19 First Congregational Church 115 South Main Street 20 Kingswood Golf Course 21 Brewster Beach 22 Carry Beach 23 Cate Park 24 Foss Field 25 Allen Albee Beach 26 Nickerson Fields 27 Abenaki Ski Area 28 Wentworth State Park 29 Clark Park 20 Trotting Track Road 21 Trotting Track Road 22 Abenaki Ski Area 23 Cate Park 36 Dine Hill Road 27 Abenaki Ski Area 39 Pine Hill Road 39 Pine Hill Road 39 Pine Hill Road 30 Pine Hill Road 30 Pine Hill Road 31 Mast Landing-Boat Launch 31 Mast Landing-Boat Launch 32 Hunter's Shop N' Save 30 Main Street 31 Main Street                                                                                                                                                                                                                                                                                                                                                                                                                                                                                                                                                                                                                                                                                                                                                                                                                                                                                                                                                                                                                                                                                                                                                                                                                                                                                                                                                                                                                                                                                                                                        | 16    | GI Plastek                      | 5        | Wickers Drive          |
| 19 First Congregational Church 20 Kingswood Golf Course 21 Brewster Beach 22 Carry Beach 23 Cate Park 24 Foss Field 25 Allen Albee Beach 26 Nickerson Fields 27 Abenaki Ski Area 28 Wentworth State Park 29 Clark Park 20 Trotting Track Road 21 Trotting Track Road 22 Trotting Track Road 23 Cate Park 24 Foss Field 25 Allen Albee Beach 26 Nickerson Fields 27 Abenaki Ski Area 28 Wentworth State Park 29 Clark Park 29 Clark Park 20 Center Street 30 Putter's Village 31 Mast Landing-Boat Launch 32 Hunter's Shop N' Save 32 Kingswood Road 26 Kingswood Road 27 Forest Road 20 Forest Road 20 Lehner Street 30 Pine Hill Road 21 Pine Hill Road 22 Gov. Wentworth Highway 23 South Main Street                                                                                                                                                                                                                                                                                                                                                                                                                                                                                                                                                                                                                                                                                                                                                                                                                                                                                                                                                                                                                                                                                                                                                                                                                                                                                                                                                                                                                        | 17    | Genesis Health Care             | 39       | Clipper Drive          |
| 20Kingswood Golf Course24Kingswood Road21Brewster Beach87Clark Road22Carry Beach201Forest Road23Cate ParkSouth Main Street24Foss Field36Lehner Street25Allen Albee Beach57Albee Beach Road26Nickerson Fields10Trotting Track Road27Abenaki Ski Area390Pine Hill Road27Pop Whalen Ice Center390Pine Hill Road28Wentworth State Park297Gov. Wentworth Highway29Clark Park233South Main Street30Putter's Village20Center Street31Mast Landing-Boat Launch3Silver Street32Hunter's Shop N' Save60Main Street                                                                                                                                                                                                                                                                                                                                                                                                                                                                                                                                                                                                                                                                                                                                                                                                                                                                                                                                                                                                                                                                                                                                                                                                                                                                                                                                                                                                                                                                                                                                                                                                                       | 18    | The Laker                       | 83       | Center Street          |
| 21 Brewster Beach 87 Clark Road 22 Carry Beach 201 Forest Road 23 Cate Park South Main Street 24 Foss Field 36 Lehner Street 25 Allen Albee Beach 57 Albee Beach Road 26 Nickerson Fields 10 Trotting Track Road 27 Abenaki Ski Area 390 Pine Hill Road 28 Wentworth State Park 297 Gov. Wentworth Highway 29 Clark Park 233 South Main Street 30 Putter's Village 20 Center Street 31 Mast Landing-Boat Launch 3 Silver Street 32 Hunter's Shop N' Save 60 Main Street                                                                                                                                                                                                                                                                                                                                                                                                                                                                                                                                                                                                                                                                                                                                                                                                                                                                                                                                                                                                                                                                                                                                                                                                                                                                                                                                                                                                                                                                                                                                                                                                                                                        | 19    | First Congregational Church     | 115      | South Main Street      |
| 22 Carry Beach 23 Cate Park 24 Foss Field 25 Allen Albee Beach 26 Nickerson Fields 27 Abenaki Ski Area 28 Wentworth State Park 29 Clark Park 20 Putter's Village 30 Pine Hill Road 31 Pop Whalen Ice Center 32 Cov. Wentworth Highway 33 South Main Street 34 Forest Road 35 Lehner Street 36 Lehner Street 37 Albee Beach Road 38 Pine Hill Road 39 Pine Hill Road 39 Pine Hill Road 39 Pine Hill Road 39 Pine Hill Road 30 Pine Hill Road 30 Pine Hill Road 30 Pine Hill Road 31 South Main Street 32 South Main Street 33 Putter's Village 34 Center Street 35 Mast Landing-Boat Launch 36 Lehner Street 39 Pine Hill Road 39 Pine Hill Road 39 Pine Hill Road 39 Pine Hill Road 30 Pine Hill Road                                                                                                              | 20    | Kingswood Golf Course           | 24       | Kingswood Road         |
| Cate Park  South Main Street  Allen Albee Beach  Nickerson Fields  Pop Whalen Ice Center  Wentworth State Park  Clark Park  Clark Park  Mast Landing-Boat Launch  Medical Poss Field  South Main Street  South Main Street  South Main Street  Albee Beach Road  Trotting Track Road  Pine Hill Road  Pine Hill Road  Pine Hill Road  27 Gov. Wentworth Highway  29 Clark Park  Clark Park  South Main Street  Center Street  Mast Landing-Boat Launch  Silver Street  Main Street                                                                                                                                                                                                                                                                                                                                                                                                                                                                                                                                                                                                                                                                                                                                                                                                                                                                                                                                                                                                                                                                                                                                                                                                                                                                                                                                                                                                                                                                                                                                                                                                                                             | 21    | Brewster Beach                  | 87       | Clark Road             |
| 24Foss Field36Lehner Street25Allen Albee Beach57Albee Beach Road26Nickerson Fields10Trotting Track Road27Abenaki Ski Area390Pine Hill Road27Pop Whalen Ice Center390Pine Hill Road28Wentworth State Park297Gov. Wentworth Highway29Clark Park233South Main Street30Putter's Village20Center Street31Mast Landing-Boat Launch3Silver Street32Hunter's Shop N' Save60Main Street                                                                                                                                                                                                                                                                                                                                                                                                                                                                                                                                                                                                                                                                                                                                                                                                                                                                                                                                                                                                                                                                                                                                                                                                                                                                                                                                                                                                                                                                                                                                                                                                                                                                                                                                                 | 22    | Carry Beach                     | 201      | Forest Road            |
| Allen Albee Beach  Albee Beach Road  Albee Beach Road  Trotting Track Road  Trotting Track Road  Abenaki Ski Area  Pop Whalen Ice Center  Wentworth State Park  Clark Park  Putter's Village  Mast Landing-Boat Launch  Hunter's Shop N' Save  Albee Beach Road  Trotting Track Road  Pine Hill Road  Pine Hill Road  Sov. Wentworth Highway  297 Gov. Wentworth Highway  Center Street  Silver Street  Main Street                                                                                                                                                                                                                                                                                                                                                                                                                                                                                                                                                                                                                                                                                                                                                                                                                                                                                                                                                                                                                                                                                                                                                                                                                                                                                                                                                                                                                                                                                                                                                                                                                                                                                                            | 23    | Cate Park                       |          | South Main Street      |
| 26Nickerson Fields10Trotting Track Road27Abenaki Ski Area390Pine Hill Road27Pop Whalen Ice Center390Pine Hill Road28Wentworth State Park297Gov. Wentworth Highway29Clark Park233South Main Street30Putter's Village20Center Street31Mast Landing-Boat Launch3Silver Street32Hunter's Shop N' Save60Main Street                                                                                                                                                                                                                                                                                                                                                                                                                                                                                                                                                                                                                                                                                                                                                                                                                                                                                                                                                                                                                                                                                                                                                                                                                                                                                                                                                                                                                                                                                                                                                                                                                                                                                                                                                                                                                 | 24    | Foss Field                      | 36       | Lehner Street          |
| 27 Abenaki Ski Area 390 Pine Hill Road 27 Pop Whalen Ice Center 390 Pine Hill Road 28 Wentworth State Park 297 Gov. Wentworth Highway 29 Clark Park 233 South Main Street 30 Putter's Village 20 Center Street 31 Mast Landing-Boat Launch 3 Silver Street 32 Hunter's Shop N' Save 60 Main Street                                                                                                                                                                                                                                                                                                                                                                                                                                                                                                                                                                                                                                                                                                                                                                                                                                                                                                                                                                                                                                                                                                                                                                                                                                                                                                                                                                                                                                                                                                                                                                                                                                                                                                                                                                                                                             | 25    | Allen Albee Beach               | 57       | Albee Beach Road       |
| 27Pop Whalen Ice Center390Pine Hill Road28Wentworth State Park297Gov. Wentworth Highway29Clark Park233South Main Street30Putter's Village20Center Street31Mast Landing-Boat Launch3Silver Street32Hunter's Shop N' Save60Main Street                                                                                                                                                                                                                                                                                                                                                                                                                                                                                                                                                                                                                                                                                                                                                                                                                                                                                                                                                                                                                                                                                                                                                                                                                                                                                                                                                                                                                                                                                                                                                                                                                                                                                                                                                                                                                                                                                           | 26    | Nickerson Fields                | 10       | Trotting Track Road    |
| 27Pop Whalen Ice Center390Pine Hill Road28Wentworth State Park297Gov. Wentworth Highway29Clark Park233South Main Street30Putter's Village20Center Street31Mast Landing-Boat Launch3Silver Street32Hunter's Shop N' Save60Main Street                                                                                                                                                                                                                                                                                                                                                                                                                                                                                                                                                                                                                                                                                                                                                                                                                                                                                                                                                                                                                                                                                                                                                                                                                                                                                                                                                                                                                                                                                                                                                                                                                                                                                                                                                                                                                                                                                           | 27    | Abenaki Ski Area                |          |                        |
| 28 Wentworth State Park 29 Clark Park 20 Clark Park 23 South Main Street 20 Center Street 31 Mast Landing-Boat Launch 32 Hunter's Shop N' Save 32 Main Street                                                                                                                                                                                                                                                                                                                                                                                                                                                                                                                                                                                                                                                                                                                                                                                                                                                                                                                                                                                                                                                                                                                                                                                                                                                                                                                                                                                                                                                                                                                                                                                                                                                                                                                                                                                                                                                                                                                                                                  | 27    | Pop Whalen Ice Center           | 390      | Pine Hill Road         |
| 29 Clark Park 20 Center Street 30 Putter's Village 31 Mast Landing-Boat Launch 32 Hunter's Shop N' Save 33 South Main Street 36 Center Street 36 Main Street                                                                                                                                                                                                                                                                                                                                                                                                                                                                                                                                                                                                                                                                                                                                                                                                                                                                                                                                                                                                                                                                                                                                                                                                                                                                                                                                                                                                                                                                                                                                                                                                                                                                                                                                                                                                                                                                                                                                                                   |       | •                               | 297      | Gov. Wentworth Highway |
| 30 Putter's Village 20 Center Street 31 Mast Landing-Boat Launch 3 Silver Street 32 Hunter's Shop N' Save 60 Main Street                                                                                                                                                                                                                                                                                                                                                                                                                                                                                                                                                                                                                                                                                                                                                                                                                                                                                                                                                                                                                                                                                                                                                                                                                                                                                                                                                                                                                                                                                                                                                                                                                                                                                                                                                                                                                                                                                                                                                                                                       |       |                                 |          | ,                      |
| 31 Mast Landing-Boat Launch 3 Silver Street 32 Hunter's Shop N' Save 60 Main Street                                                                                                                                                                                                                                                                                                                                                                                                                                                                                                                                                                                                                                                                                                                                                                                                                                                                                                                                                                                                                                                                                                                                                                                                                                                                                                                                                                                                                                                                                                                                                                                                                                                                                                                                                                                                                                                                                                                                                                                                                                            |       |                                 |          |                        |
| 32 Hunter's Shop N' Save 60 Main Street                                                                                                                                                                                                                                                                                                                                                                                                                                                                                                                                                                                                                                                                                                                                                                                                                                                                                                                                                                                                                                                                                                                                                                                                                                                                                                                                                                                                                                                                                                                                                                                                                                                                                                                                                                                                                                                                                                                                                                                                                                                                                        |       |                                 |          |                        |
| · · · · · · · · · · · · · · · · · · ·                                                                                                                                                                                                                                                                                                                                                                                                                                                                                                                                                                                                                                                                                                                                                                                                                                                                                                                                                                                                                                                                                                                                                                                                                                                                                                                                                                                                                                                                                                                                                                                                                                                                                                                                                                                                                                                                                                                                                                                                                                                                                          |       |                                 |          |                        |
|                                                                                                                                                                                                                                                                                                                                                                                                                                                                                                                                                                                                                                                                                                                                                                                                                                                                                                                                                                                                                                                                                                                                                                                                                                                                                                                                                                                                                                                                                                                                                                                                                                                                                                                                                                                                                                                                                                                                                                                                                                                                                                                                |       | ·                               |          |                        |