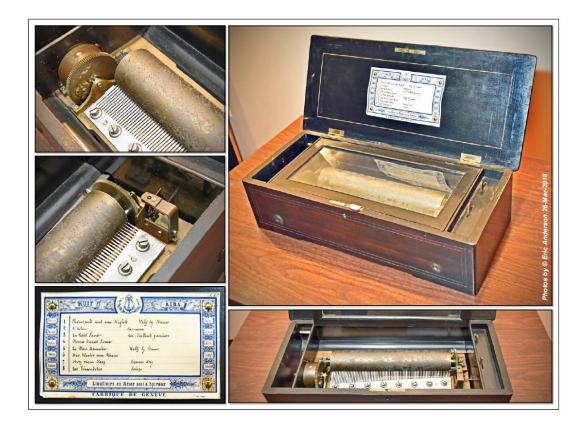

# A-1 Shelf (3) Henry Baker Music Box

Harry Baker's Music Box on Display in the Heritage Room at the Baker Free Library
Photo by © Eric Anderson 26-Mar-2018