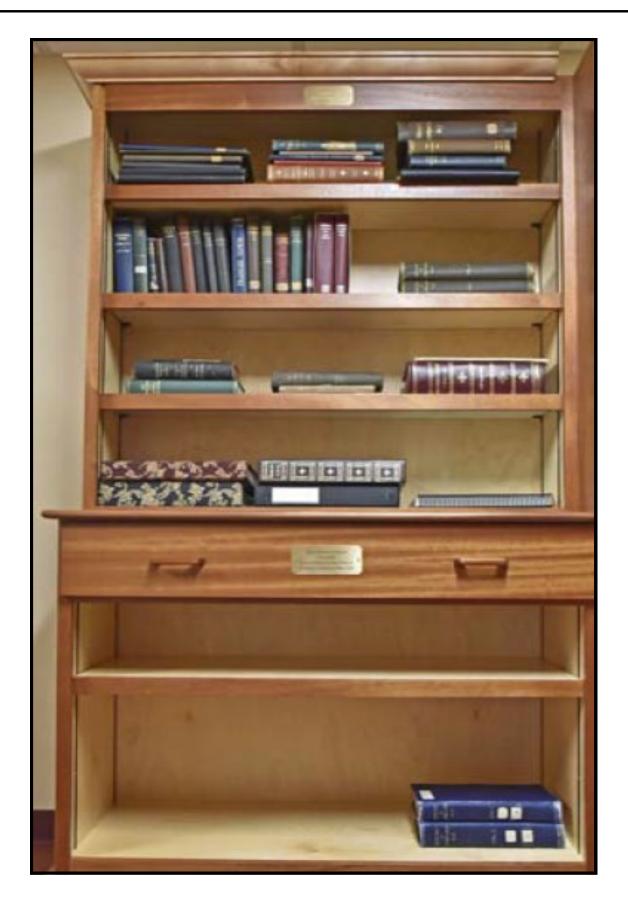

## The Baker History Room Lower-Level Baker Free Library Bow, New Hampshire

| Book Case –A | Book Case<br>A-1 | Book Case - B | Book Case - C | Book Case<br>C -1 | Book Case - D |
|--------------|------------------|---------------|---------------|-------------------|---------------|
|              |                  |               |               |                   |               |

The above diagram of the bookshelves of the Baker History Room is shown so that there is a location of the books, pamphlets, and materials available for researching the many historical venues.

<u>No person</u> is allowed to remove any book from its location in the above shown book cases without a member of the Bow Heritage Commission being present at said time.