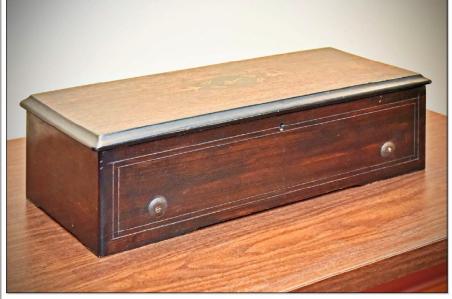

# A-1 Shelf (3) Henry Baker Music Box

Harry Baker's Music Box on Display in the Heritage Room at the Baker Free Library
Photo by © Eric Anderson 26-Mar-2018