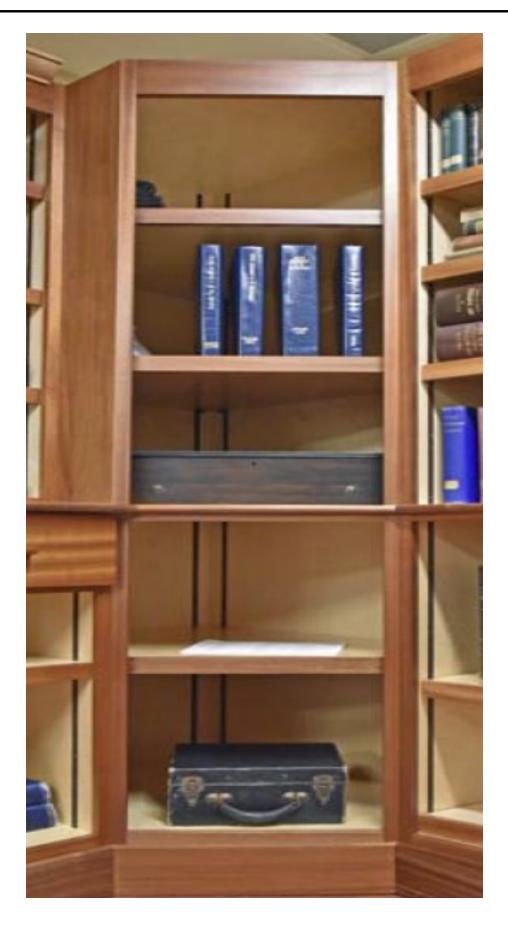

# Baker Heritage Room Bookcase "A-1"

### Baker Heritage Room Bookcase "A-1"

### **Top Shelf is Currently Vacant**

## The Second Shelf Contains the Following

Bookcase A Shelf # 2 Book (1) From Left to Right

2nd Regiment NH Volume

See Bookcase (A) Picture

Bookcase A Shelf # 2 Book (2) From Left to Right

5th Regiment NH. Volume

## A-1 Shelf (2) Continued.

Bookcase A Shelf # 2 Book (3) From Left to Right

9th Regiment NH Volume

See Bookcase (A) Picture

Bookcase A Shelf # 2 Book (4) From Left to Right

14th Regiment NH. Volume

# A-1 Shelf (3) Henry Baker Music Box

Harry Baker's Music Box on Display in the Heritage Room at the Baker Free Library
Photo by © Eric Anderson 26-Mar-2018