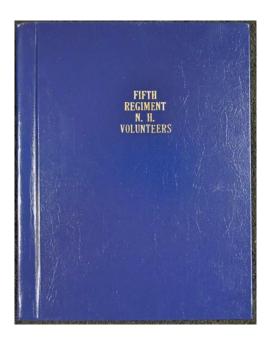

## The Second Shelf Contains the Following

Bookcase A Shelf # 2 Book (1) From Left to Right

2nd Regiment NH Volume

See Bookcase (A) Picture

Bookcase A Shelf # 2 Book (2) From Left to Right

5th Regiment NH. Volume