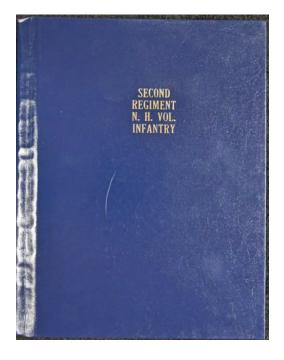

## The Second Shelf Contains the Following

Bookcase A Shelf # 2 Book (1) From Left to Right

2nd Regiment NH Volume

See Bookcase (A) Picture

Bookcase A Shelf # 2 Book (2) From Left to Right

5th Regiment NH. Volume