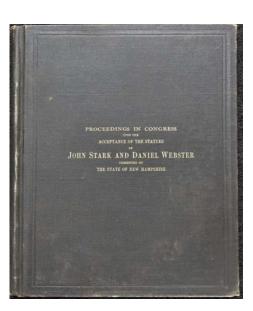

Bookcase A Shelf # 1 Book # 5 On Top of Book (4) John Stark & Daniel Webster - 1895 (Copy 1 of 2 Copies)

See Bookcase (A) Picture

Bookcase A Shelf # 1 Book # 6 On Bottom John Stark & Daniel Webster - 1895 (Copy 2 of 2 Copies)