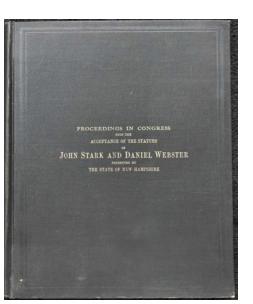

Bookcase A Shelf # 1 Book # 5 On Top of Book (4) John Stark & Daniel Webster - 1895 (Copy 1 of 2 Copies)

See Bookcase (A) Picture

Bookcase A Shelf # 1 Book # 6 On Bottom John Stark & Daniel Webster - 1895 (Copy 2 of 2 Copies)