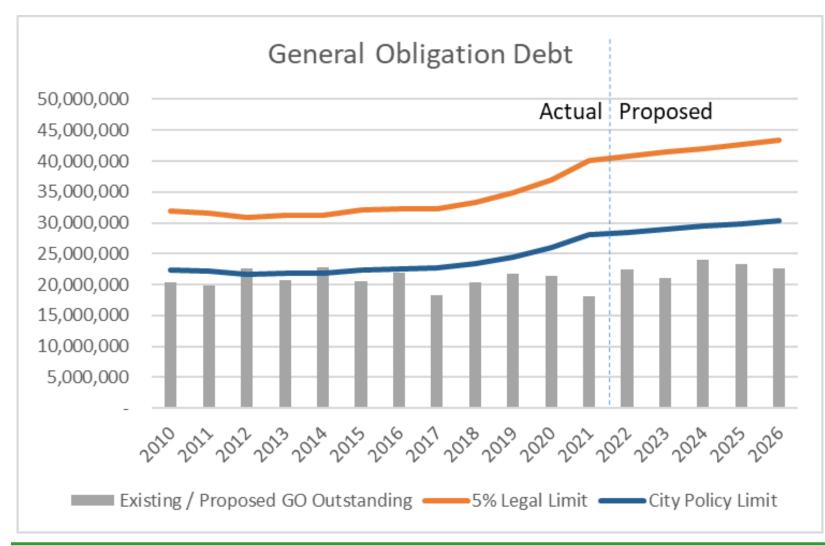

 Proposed CIP keeps debt levels within State and Local policy limits

#### Includes:

- 2022-2023 Proposed CIP
- 2024 Library Project
- 24-26 Biennial St. Reconstruction
- Ladder Truck Replacement