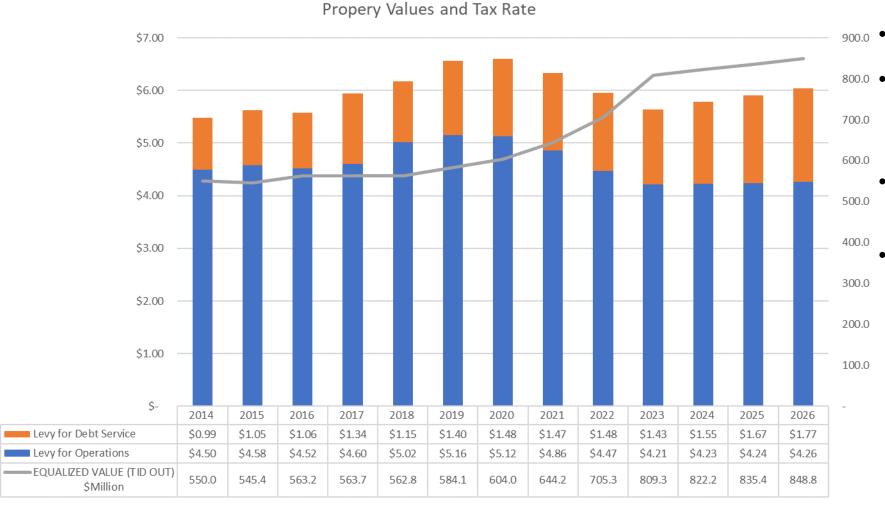

- Multi-generational projects using Grants and TID support: Foundation for growth
- Library Project will require 2024 borrowing

- Shown by Tax Year
  - 22-26 growth projected at 1.6% (25% of past 3 year average)
  - Tax Rate by TID-Out Equalized value
  - Projection (24-26) Includes:
    - 2024 Library Project
    - Biennial Street
       Reconstruction
    - Ladder Truck Replacement