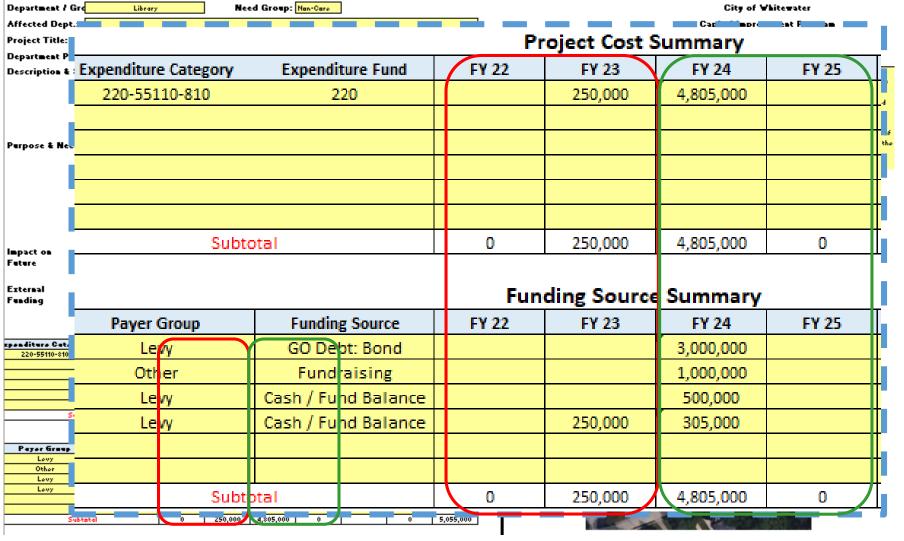

- Capital Improvement Planning takes place during Budget process
  - Evaluates/Approves projects for Current Budget Period
  - Identifies additional projects planned for 10-year horizon
- Library Expansion/Renovation Project included in 2022-2023 Budget
  - 2022-2023: Approved use of \$250,000 Fund Balance (Library Board)
  - 2024-2025: Proposed (beyond 2022-2023 budget period)

- Project included in 2022-2023
  Budget
- 2022-2023: Approved use of \$250,000 Fund Balance (Library Board) for design phase
- 2024-205: Proposed (beyond 2022-2023 budget period)
  - \$3.0 million City borrowing, supported by Property Tax Levy
  - \$1.0 million Fund raising drive led by Library Board
  - \$500 K Library Board Real Estate Equity
  - \$305 K Library Board Cash/Fund Balance