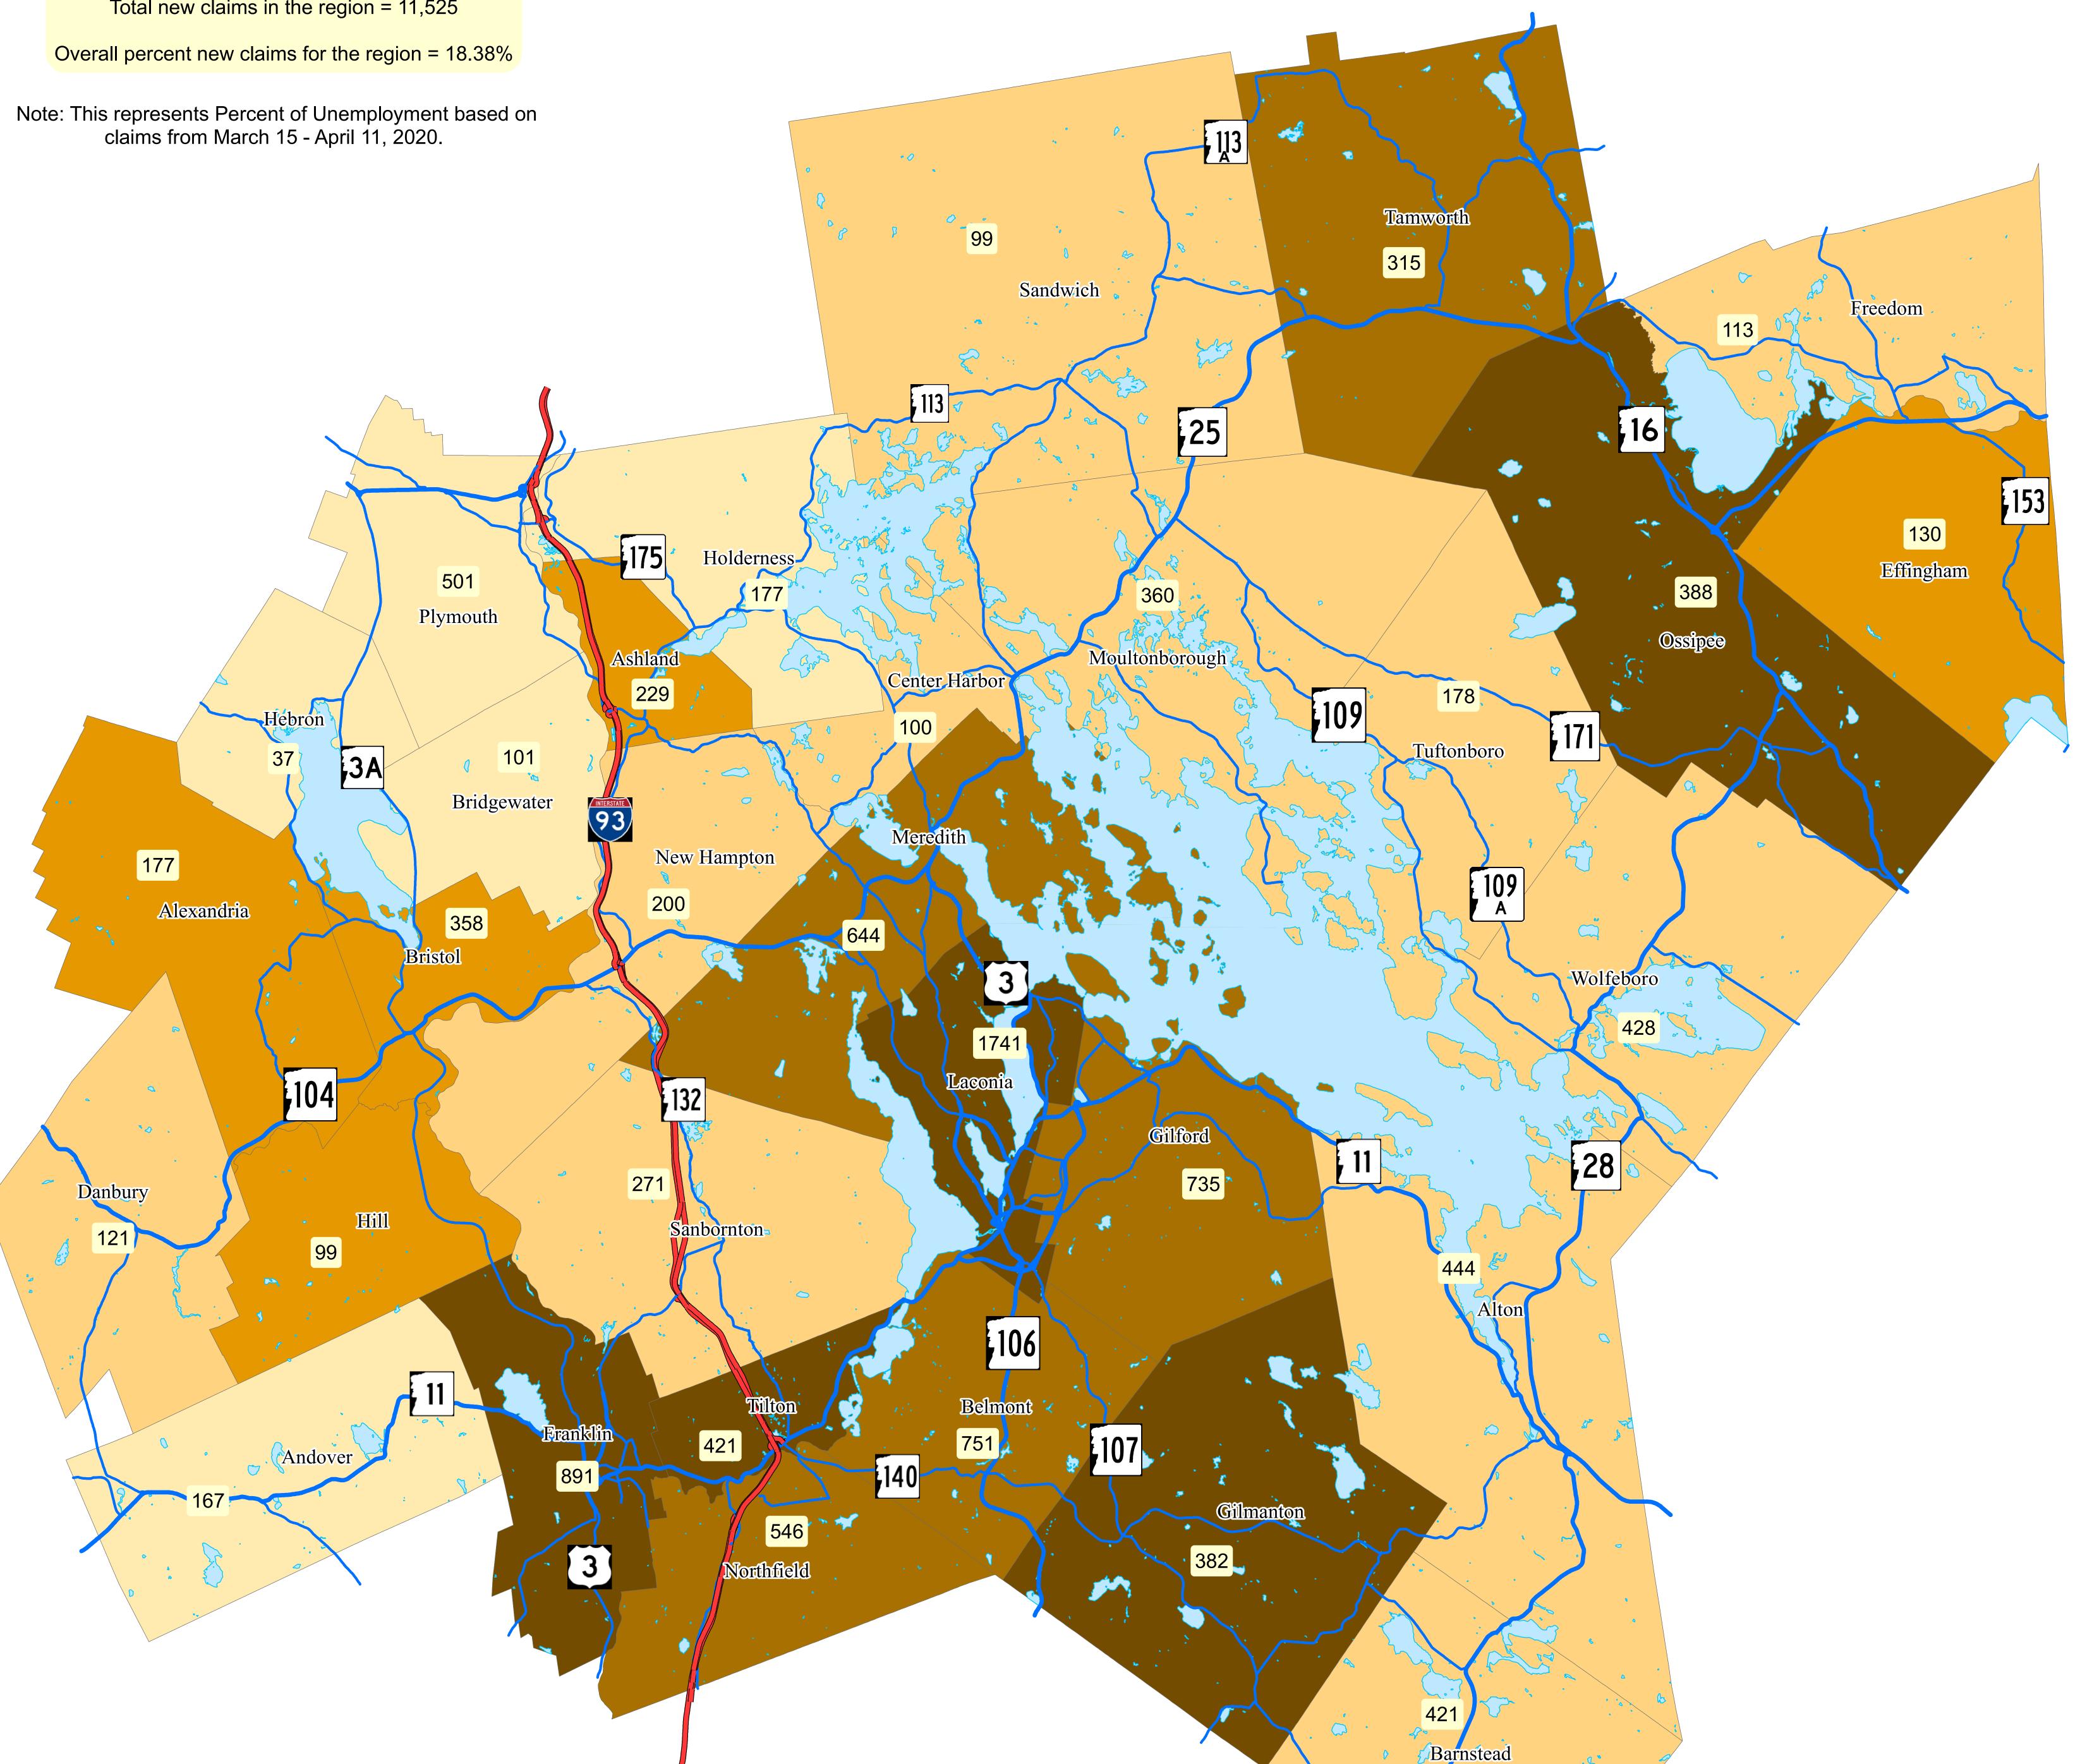

## Covid-19 Affected New Unemployment Claims in the Lakes Region

Number in yellow box indicates the number of new claims.

Total new claims in the region = 11,525

claims from March 15 - April 11, 2020.

## Number of New Unemployment Claims

## **Covid-19 Affected Unemployment Rate**

9.0 - 13.3% 13.4-16.4% 16.5 - 19.4% 19.5 - 21.4%

21.5 - 22.9%