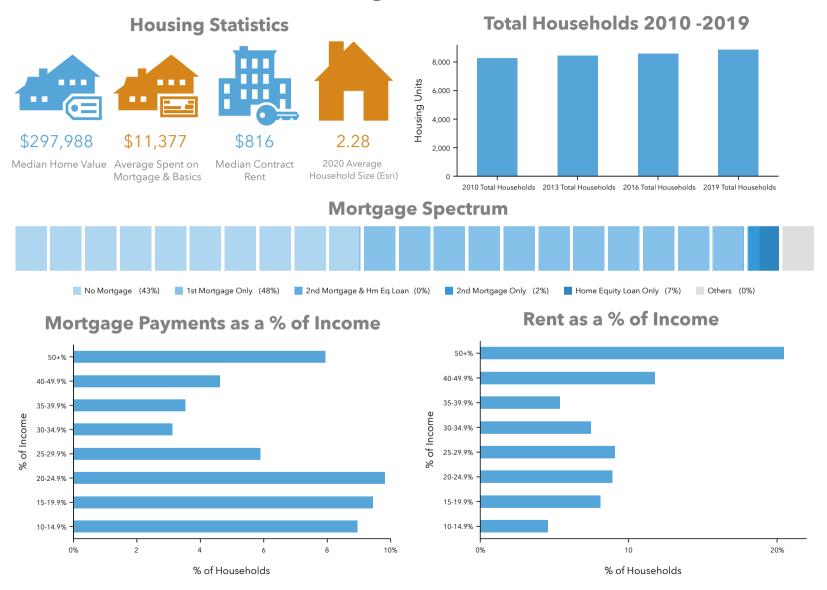

### Housing - LRPC Area 2

Source: This infographic contains data provided by Esri, Esri and Infogroup, U.S. Census, American Community Survey (ACS), Esri and Bureau of Labor Statistics. The vintage of the data is 2010, 2020, 2025, 2014-2018.