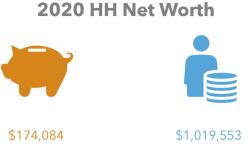

### Income - LRPC Area 2

Median Net Worth

| Income Statistics             | LRPC Area 2 | Counties<br>Belknap County | States<br>New Hampshire | Entire Country<br>United States |
|-------------------------------|-------------|----------------------------|-------------------------|---------------------------------|
| 2020 Per Capita Income        | \$40,057    | \$33,374                   | \$39,400                | \$34,136                        |
| 2020 Median Household Income  | \$65,719    | \$63,522                   | \$75,181                | \$62,203                        |
| 2020 Average Household Income | \$92,493    | \$81,469                   | \$98,779                | \$90,054                        |

2020 Income by Age

Average Net Worth

16%

Source: This infographic contains data provided by Esri, Esri and Infogroup, U.S. Census, American Community Survey (ACS), Esri and Bureau of Labor Statistics. The vintage of the data is 2010, 2020, 2025, 2014-2018.