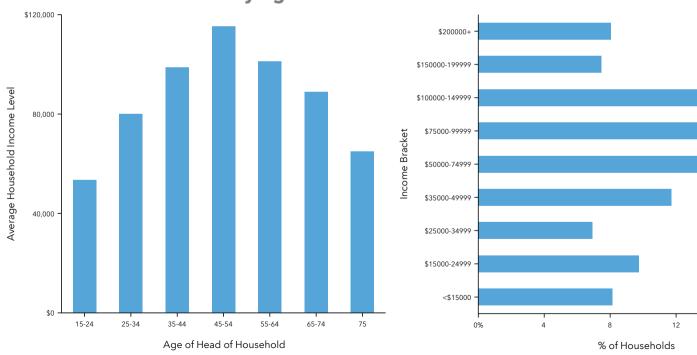

### Income - LRPC Area 2

Median Net Worth

| Income Statistics             | LRPC Area 2 | Counties<br>Belknap County | States<br>New Hampshire | Entire Country<br>United States |
|-------------------------------|-------------|----------------------------|-------------------------|---------------------------------|
| 2020 Per Capita Income        | \$40,057    | \$33,374                   | \$39,400                | \$34,136                        |
| 2020 Median Household Income  | \$65,719    | \$63,522                   | \$75,181                | \$62,203                        |
| 2020 Average Household Income | \$92,493    | \$81,469                   | \$98,779                | \$90,054                        |

2020 Income by Age

Average Net Worth

16%

Source: This infographic contains data provided by Esri, Esri and Infogroup, U.S. Census, American Community Survey (ACS), Esri and Bureau of Labor Statistics. The vintage of the data is 2010, 2020, 2025, 2014-2018.