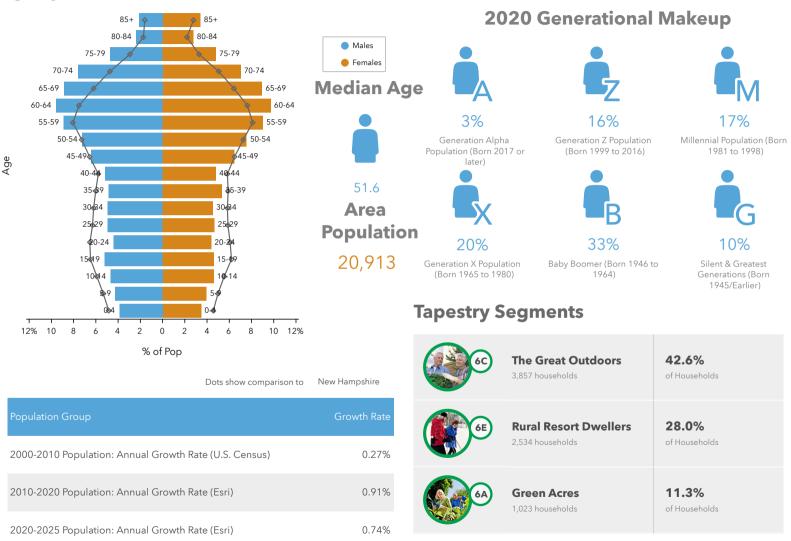

## Population and Age - LRPC Area 2

Age Pyramid

Source: This infographic contains data provided by Esri, Esri and Infogroup, U.S. Census, American Community Survey (ACS), Esri and Bureau of Labor Statistics. The vintage of the data is 2010, 2020, 2025, 2014-2018.