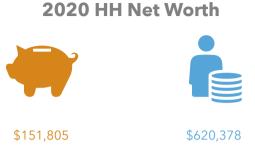

## Income - LRPC Area 4

Median Net Worth

| Income Statistics             | LRPC Area 4 | Counties       | States        | Entire Country |
|-------------------------------|-------------|----------------|---------------|----------------|
|                               |             | Belknap County | New Hampshire | United States  |
| 2020 Per Capita Income        | \$33,124    | \$33,374       | \$39,400      | \$34,136       |
| 2020 Median Household Income  | \$64,500    | \$63,522       | \$75,181      | \$62,203       |
| 2020 Average Household Income | \$81,317    | \$81,469       | \$98,779      | \$90,054       |