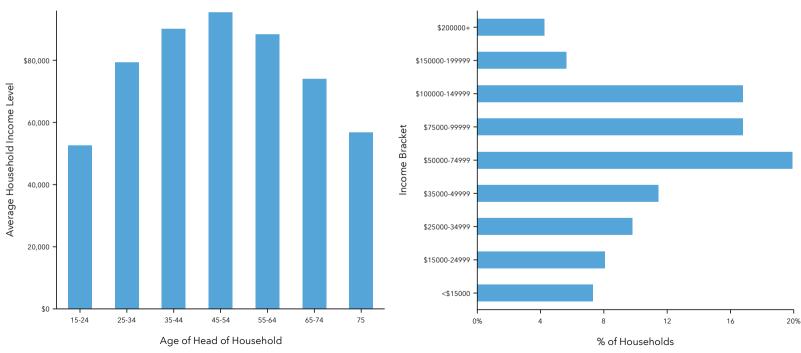

American Community Survey (ACS), Esri and Bureau of Labor Statistics. The vintage of the data is 2010, 2020, 2025, 2014-2018.

## Income - LRPC Area 4



Median Net Worth

| Income Statistics             | LRPC Area 4 | Counties       | States        | Entire Country |
|-------------------------------|-------------|----------------|---------------|----------------|
|                               |             | Belknap County | New Hampshire | United States  |
| 2020 Per Capita Income        | \$33,124    | \$33,374       | \$39,400      | \$34,136       |
| 2020 Median Household Income  | \$64,500    | \$63,522       | \$75,181      | \$62,203       |
| 2020 Average Household Income | \$81,317    | \$81,469       | \$98,779      | \$90,054       |

2020 Income by Age

Average Net Worth



2020 Household Income