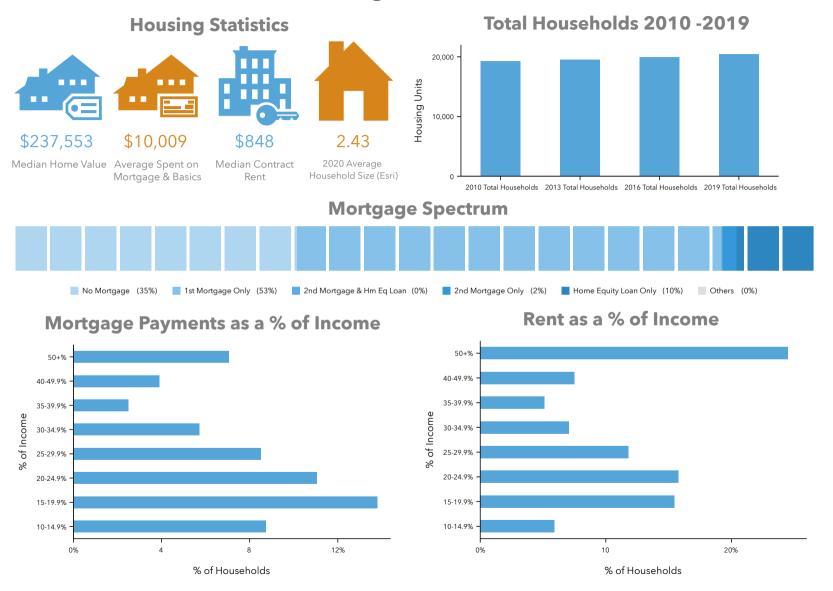

## **Housing - LRPC Area 4**

Source: This infographic contains data provided by Esri, Esri and Infogroup, U.S. Census, American Community Survey (ACS), Esri and Bureau of Labor Statistics. The vintage of the data is 2010, 2020, 2025, 2014-2018.