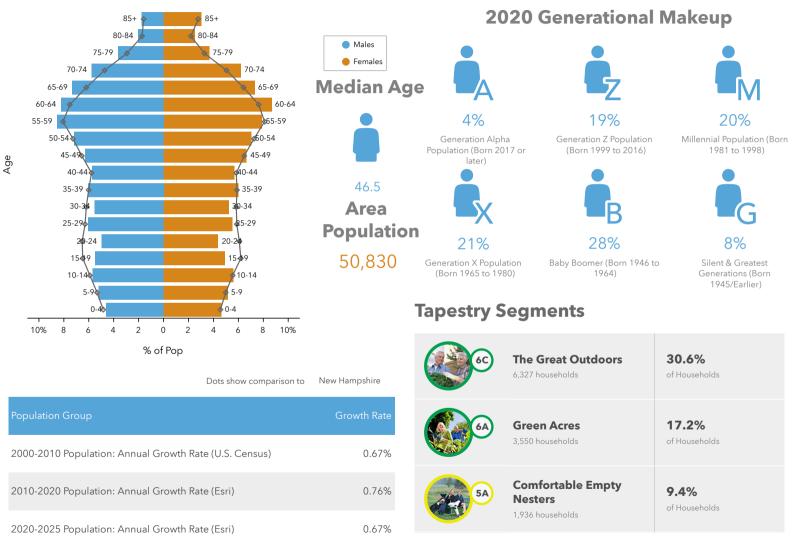

## Population and Age - LRPC Area 4

#### Age Pyramid

Source: This infographic contains data provided by Esri, Esri and Infogroup, U.S. Census, American Community Survey (ACS), Esri and Bureau of Labor Statistics. The vintage of the data is 2010, 2020, 2025, 2014-2018.