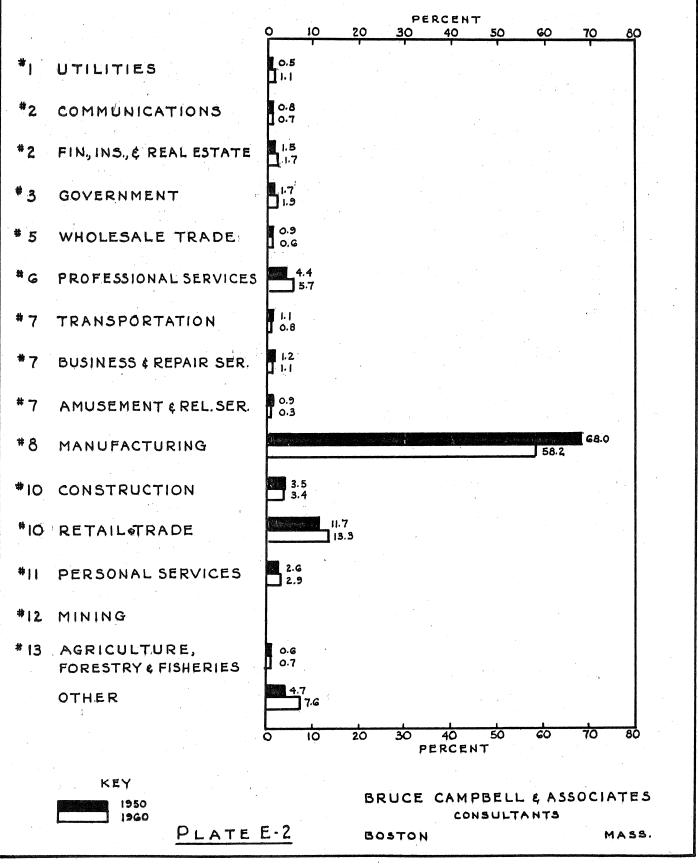

| _       | Total       | Poll Tax               | Total E     | xcise Tax    | Total C   | orp. Tax        |
|---------|-------------|------------------------|-------------|--------------|-----------|-----------------|
| Section | For Section | Per Net Acre           | For Section | Per Net Acre | For Secti | on Per Net Acre |
| 4       |             |                        |             |              | TOT DECEL | on rer wet acre |
| A       | 516         | 12                     | 10,378      |              | 13,216    | 315             |
| В       | 762         | 15                     | 15,323      | •            | 6,660     | 136             |
| C       | 490         | 19                     | 9,861       |              | 4,521     | 174             |
| D       | 1,142       | 13                     | 22,963      |              | 8,501     | 100             |
| E       | 228         | 9 r                    | 4,604       |              | 1,458     | 56              |
| F       | 182         | 11                     | 3,664       |              | 1,857     | 116             |
| G       | 374         | 7                      | 7,505       |              | 3,878     | 71              |
| H       | 592         | <b>17</b> <sup>1</sup> | 11,890      |              | 4,817     | 138             |
| J       | 466         | 18                     | 9,384       |              | 4,418     | 170             |
| K       | 362         | <b>2</b> 8             | 7,273       |              | 2,501     | 192             |
| L       | 1,364       |                        | 27,431      |              | 15,490    |                 |
| M       | 172         | 9                      | 3,473       |              | 2,094     | 8               |
| N       | 222         | 3                      | 4,481       |              | 2,250     | 110             |
| 0       | 218         | 4                      | 4,399       |              | 1,732     | 33              |
| P       | 254         | 10                     | 5,121       |              | 1,606     | 29              |
| Q       | 14          | en en                  | 300         |              | 67        | 64              |
| R       | - 262       | 2                      | 5,271       |              | 3,056     | 1               |
| S       | 60          | _                      | 1,226       |              | 155       | 18              |
| T       | 194         | 1                      | 3,895       |              | 2,820     | 3               |
| U       | 140         | 2                      | 2,833       |              |           | 18              |
| V       | 116         |                        | 2,329       |              | 1,251     | 20              |
| W       | 96          |                        | 1,880       | • •          | 1,540     | 9               |
| X       | 30          |                        | 599         |              | 967       | <b>6</b>        |
| Y       | 78          | es)                    | 1,539       |              | 303       | 7               |
| Z       | 96          | _ :                    | 1,880       |              | 1,902     | 1               |
| AA      | 146         | 2                      | 2,956       |              | 2,383     | 1               |
| AB      | 286         | 9                      | 5,680       |              | 2,087     | 28              |
| ВВ      | 330         | 6                      | 8,322       |              | 1,643     | 51              |
| CC      | 350         | 10                     | 7,042       |              | 2,923     | 52              |
| DD      | 394         | 36                     | 7,927       |              | 3,152     | 93              |
| EE      | 136         | 23                     | 2,751       |              | 2,079     | 190             |
| FF      | 92          |                        | 1,852       |              | 1,036     | 173             |
| GG      | 244         | 1                      | 4,890       |              | 1,828     | 3               |
| НН      | 20          |                        | 395         | •            | 3,552     | 21              |
| II      | 33          | - · ·                  | 654         | ų.           | 2,449     | 2               |
| JJ      | 222         | 7                      |             |              | 836       | . 25            |
| KK      |             | _                      | 4,440       | •            | 1,621     | 51              |
|         | 1           | <del>-</del>           | -           |              | 7,555     | 135             |
|         |             |                        |             |              |           |                 |