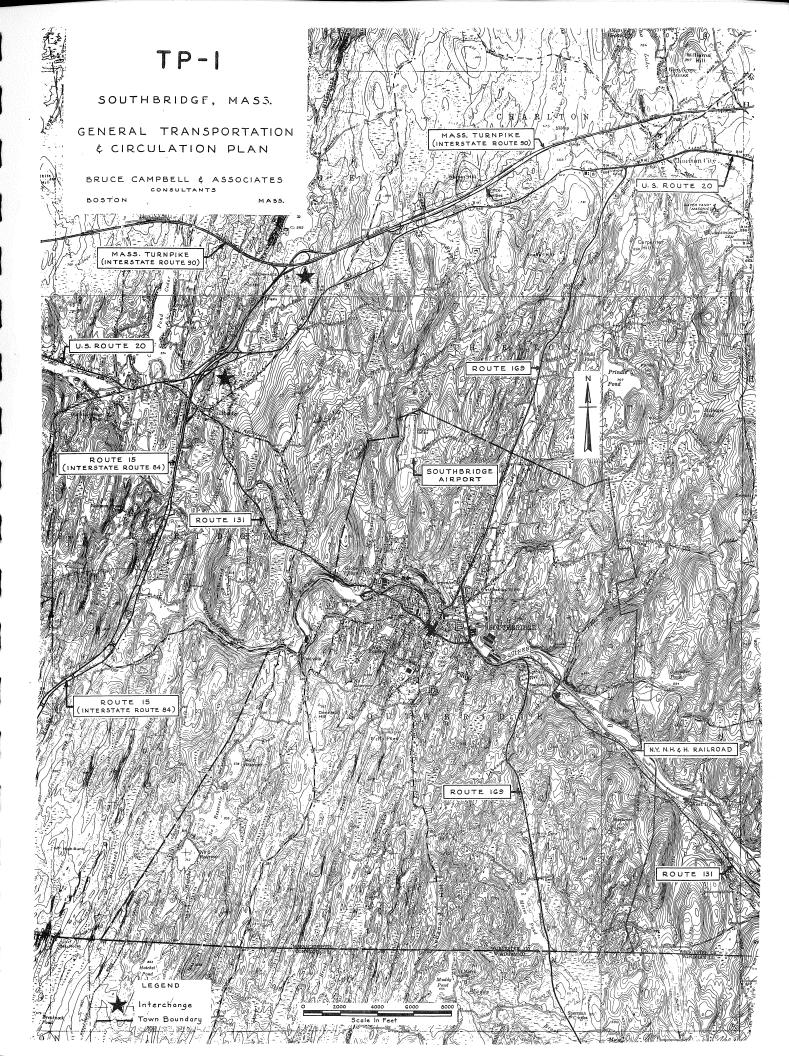

| _       | Total       | Poll Tax               | Total E     | xcise Tax    | Total C   | orp. Tax        |
|---------|-------------|------------------------|-------------|--------------|-----------|-----------------|
| Section | For Section | Per Net Acre           | For Section | Per Net Acre | For Secti | on Per Net Acre |
| 4       |             |                        |             |              | TOT DECEL | on rer wet acre |
| A       | 516         | 12                     | 10,378      |              | 13,216    | 315             |
| В       | 762         | 15                     | 15,323      | •            | 6,660     | 136             |
| C       | 490         | 19                     | 9,861       |              | 4,521     | 174             |
| D       | 1,142       | 13                     | 22,963      |              | 8,501     | 100             |
| E       | 228         | 9 r                    | 4,604       |              | 1,458     | 56              |
| F       | 182         | 11                     | 3,664       |              | 1,857     | 116             |
| G       | 374         | 7                      | 7,505       |              | 3,878     | 71              |
| H       | 592         | <b>17</b> <sup>1</sup> | 11,890      |              | 4,817     | 138             |
| J       | 466         | 18                     | 9,384       |              | 4,418     | 170             |
| K       | 362         | <b>2</b> 8             | 7,273       |              | 2,501     | 192             |
| L       | 1,364       |                        | 27,431      |              | 15,490    |                 |
| M       | 172         | 9                      | 3,473       |              | 2,094     | 8               |
| N       | 222         | 3                      | 4,481       |              | 2,250     | 110             |
| 0       | 218         | 4                      | 4,399       |              | 1,732     | 33              |
| P       | 254         | 10                     | 5,121       |              | 1,606     | 29              |
| Q       | 14          | en en                  | 300         |              | 67        | 64              |
| R       | - 262       | 2                      | 5,271       |              | 3,056     | 1               |
| S       | 60          | _                      | 1,226       |              | 155       | 18              |
| T       | 194         | 1                      | 3,895       |              | 2,820     | 3               |
| U       | 140         | 2                      | 2,833       |              |           | 18              |
| V       | 116         |                        | 2,329       |              | 1,251     | 20              |
| W       | 96          |                        | 1,880       | • •          | 1,540     | 9               |
| X       | 30          |                        | 599         |              | 967       | <b>6</b>        |
| Y       | 78          | es)                    | 1,539       |              | 303       | 7               |
| Z       | 96          | _ :                    | 1,880       |              | 1,902     | 1               |
| AA      | 146         | 2                      | 2,956       |              | 2,383     | 1               |
| AB      | 286         | 9                      | 5,680       |              | 2,087     | 28              |
| ВВ      | 330         | 6                      | 8,322       |              | 1,643     | 51              |
| CC      | 350         | 10                     | 7,042       |              | 2,923     | 52              |
| DD      | 394         | 36                     | 7,927       |              | 3,152     | 93              |
| EE      | 136         | 23                     | 2,751       |              | 2,079     | 190             |
| FF      | 92          |                        | 1,852       |              | 1,036     | 173             |
| GG      | 244         | 1                      | 4,890       |              | 1,828     | 3               |
| НН      | 20          |                        | 395         | •            | 3,552     | 21              |
| II      | 33          | - · ·                  | 654         | ų.           | 2,449     | 2               |
| JJ      | 222         | 7                      |             |              | 836       | . 25            |
| KK      |             | _                      | 4,440       | •            | 1,621     | 51              |
|         | 1           | <del>-</del>           | -           |              | 7,555     | 135             |
|         |             |                        |             |              |           |                 |

| •            | Total I         | ncome Tax    | Total Sch | nool Aid (St.) | Total l | Meal Tax       |
|--------------|-----------------|--------------|-----------|----------------|---------|----------------|
| Section      |                 | Per Net Acre |           | n Per Net Acre |         | n Per Net Acre |
|              |                 |              |           |                |         |                |
| A            | 3,048           | 73           | 3,209     | <b>7</b> 6     | 465     | 11             |
| В            | 4,500           | 92           | 11,827    | 241            | 686     | 14             |
| С            | 2,896           | 111          | 4,492     | 172            | 442     | 17             |
| . <b>D</b>   | 6,744           | 79           | 17,694    | 208            | 1,028   | 12             |
| E            | 1,352           | 52           | 1,742     | 67             | 206     | 8              |
| F            | 1,076           | 67           | 2,934     | 183            | 164     | . 10           |
| G            | 2,204           | r 41         | 6,326     | 117            | 336     | 6              |
| H            | 3,492           | 100          | 12,377    | 353            | 533     | 15             |
| J            | 2,756           | 101          | 7,976     | 306            | 420     | 16             |
| K            | 2,136           | 163          | 7,151     | 550            | 326     | 25             |
| L            | 8,056           | 4            | 30,621    | 16             | 1,229   | 1              |
| M            | 1,020           | 54           | 4,492     | <b>2</b> 36    | 157     | 8              |
| N            | 1,316           | 19           | 5,226     | 75             | 201     | 6              |
| 0            | 1,292           | 22           | 4,676     | 79             | 197     | 3              |
| P            | 1,504           | 60           | 4,492     | 179            | 229     | 9              |
| Q            | 88              | 1            | _         | -              | 13      | 610            |
| $^{\circ}$ R | 1,548           | 9            | 5,868     | .34            | 236     | 1              |
| S            | 360             | 8            | 917       | 19             | 55      | 1              |
| T            | 1,144           | 7            | 2,475     | 15             | 174     | <b>1</b>       |
| ับ           | 832             | 13           | 1,192     | 18             | 127     | 2              |
| V            | 684             | 4            | 275       | 1              | 104     | 1              |
| W            | 552             | 4            | 2,384     | 16             | 84      | 1              |
| X            | 176             | 4            | _         | -              | 27      | 1              |
| Y            | 452             | -            | 1,008     | -              | 69      | 46             |
| Z            | 552             | <b>.</b>     | 6,051     | · · 3          | 84      | ;<br>••        |
| AA           | 868             | 12           | 5,868     | 78             | 132     | 2              |
| AB           | 1,668           | 52           | 6,418     | 200            | 254     | 8              |
| ВВ           | 2,444           | 72           | 9,351     | 164            | 373     | 7              |
| CC           | 2,068           | 188          | 12,010    | 353            | 315     | 9              |
| DD ·         | 2,328           | 371          | 5,042     | 458            | 355     | 32             |
| EE           | 808             | 1            | 2,842     | 473            | 123     | 21             |
| FF           | 544             | 3            | 183       | ;<br>••        | 83      |                |
| GG           | 1,436           | 1            | 11,002    | 65             | 219     | 1              |
| нн           | 116             | 3            | 458       |                | 18      | ***            |
| II           | 192             | 6            | 917       | 26             | 29      | 1              |
| JJ           | 1,304           | 7            | 3,484     | 108            | 199     | 6              |
|              | * 1 \frac{1}{2} |              | •         | <b>.</b> .     |         | <b>⇔</b>       |