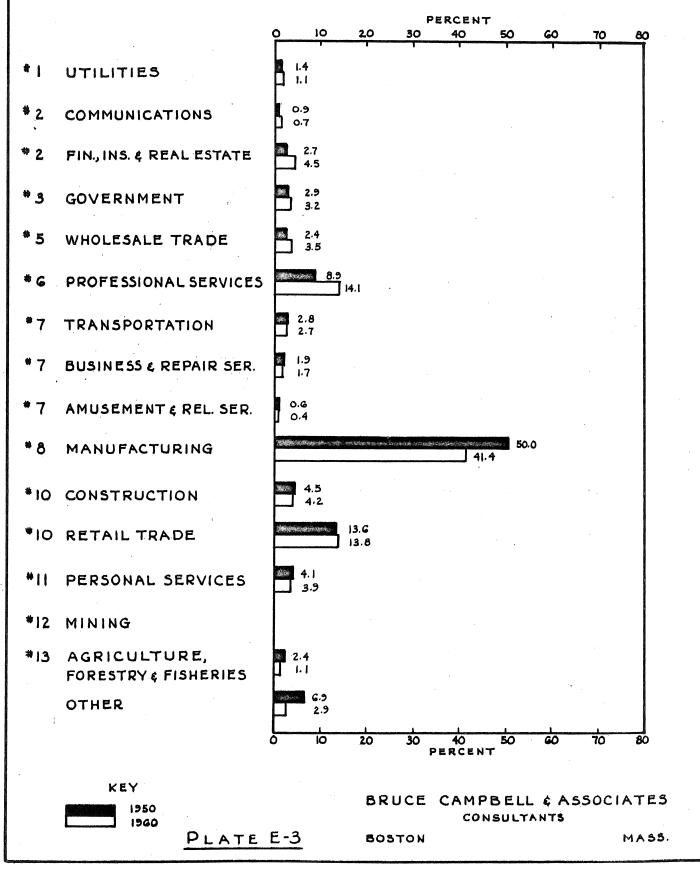

| _       | Total       | Poll Tax               | Total E     | xcise Tax    | Total C   | orp. Tax        |
|---------|-------------|------------------------|-------------|--------------|-----------|-----------------|
| Section | For Section | Per Net Acre           | For Section | Per Net Acre | For Secti | on Per Net Acre |
| 4       |             |                        |             |              | TOT DECEL | on rer wet acre |
| A       | 516         | 12                     | 10,378      |              | 13,216    | 315             |
| В       | 762         | 15                     | 15,323      | •            | 6,660     | 136             |
| C       | 490         | 19                     | 9,861       |              | 4,521     | 174             |
| D       | 1,142       | 13                     | 22,963      |              | 8,501     | 100             |
| E       | 228         | 9 r                    | 4,604       |              | 1,458     | 56              |
| F       | 182         | 11                     | 3,664       |              | 1,857     | 116             |
| G       | 374         | 7                      | 7,505       |              | 3,878     | 71              |
| H       | 592         | <b>17</b> <sup>1</sup> | 11,890      |              | 4,817     | 138             |
| J       | 466         | 18                     | 9,384       |              | 4,418     | 170             |
| K       | 362         | <b>2</b> 8             | 7,273       |              | 2,501     | 192             |
| L       | 1,364       |                        | 27,431      |              | 15,490    |                 |
| M       | 172         | 9                      | 3,473       |              | 2,094     | 8               |
| N       | 222         | 3                      | 4,481       |              | 2,250     | 110             |
| 0       | 218         | 4                      | 4,399       |              | 1,732     | 33              |
| P       | 254         | 10                     | 5,121       |              | 1,606     | 29              |
| Q       | 14          | en en                  | 300         |              | 67        | 64              |
| R       | - 262       | 2                      | 5,271       |              | 3,056     | 1               |
| S       | 60          | _                      | 1,226       |              | 155       | 18              |
| T       | 194         | 1                      | 3,895       |              | 2,820     | 3               |
| U       | 140         | 2                      | 2,833       |              |           | 18              |
| V       | 116         |                        | 2,329       |              | 1,251     | 20              |
| W       | 96          |                        | 1,880       | • •          | 1,540     | 9               |
| X       | 30          |                        | 599         |              | 967       | <b>6</b>        |
| Y       | 78          | es)                    | 1,539       |              | 303       | 7               |
| Z       | 96          | _ :                    | 1,880       |              | 1,902     | 1               |
| AA      | 146         | 2                      | 2,956       |              | 2,383     | 1               |
| AB      | 286         | 9                      | 5,680       |              | 2,087     | 28              |
| ВВ      | 330         | 6                      | 8,322       |              | 1,643     | 51              |
| CC      | 350         | 10                     | 7,042       |              | 2,923     | 52              |
| DD      | 394         | 36                     | 7,927       |              | 3,152     | 93              |
| EE      | 136         | 23                     | 2,751       |              | 2,079     | 190             |
| FF      | 92          |                        | 1,852       |              | 1,036     | 173             |
| GG      | 244         | 1                      | 4,890       |              | 1,828     | 3               |
| НН      | 20          |                        | 395         | •            | 3,552     | 21              |
| II      | 33          | - · ·                  | 654         | ų.           | 2,449     | 2               |
| JJ      | 222         | 7                      |             |              | 836       | . 25            |
| KK      |             | _                      | 4,440       | •            | 1,621     | 51              |
|         | 1           | <del>-</del>           | -           |              | 7,555     | 135             |
|         |             |                        |             |              |           |                 |