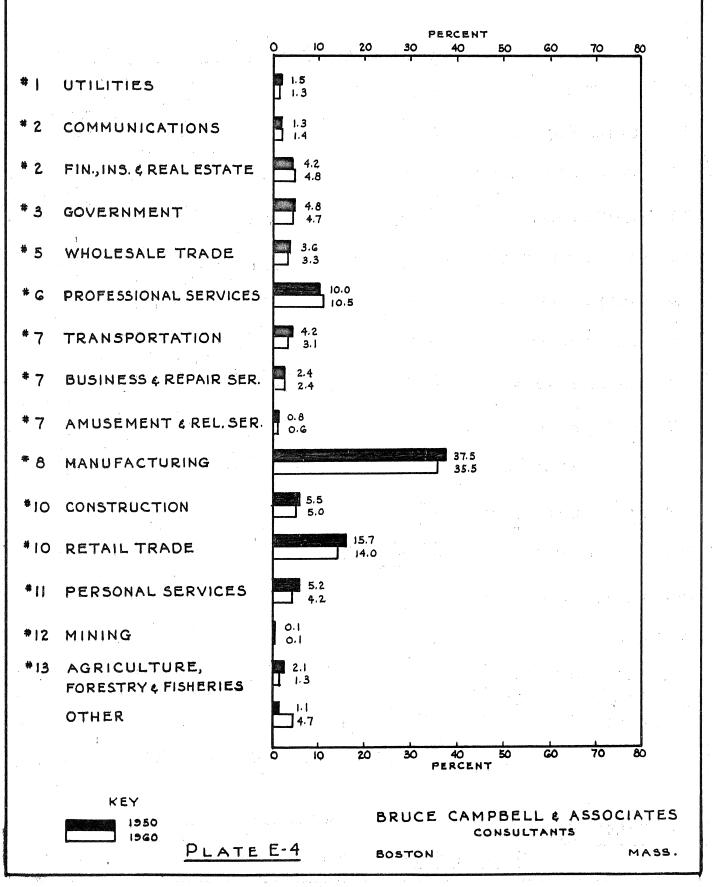

| _       | Total       | Poll Tax               | Total E     | xcise Tax    | Total C   | orp. Tax        |
|---------|-------------|------------------------|-------------|--------------|-----------|-----------------|
| Section | For Section | Per Net Acre           | For Section | Per Net Acre | For Secti | on Per Net Acre |
| 4       |             |                        |             |              | TOT DECEL | on rer wet acre |
| A       | 516         | 12                     | 10,378      |              | 13,216    | 315             |
| В       | 762         | 15                     | 15,323      | •            | 6,660     | 136             |
| C       | 490         | 19                     | 9,861       |              | 4,521     | 174             |
| D       | 1,142       | 13                     | 22,963      |              | 8,501     | 100             |
| E       | 228         | 9 r                    | 4,604       |              | 1,458     | 56              |
| F       | 182         | 11                     | 3,664       |              | 1,857     | 116             |
| G       | 374         | 7                      | 7,505       |              | 3,878     | 71              |
| H       | 592         | <b>17</b> <sup>1</sup> | 11,890      |              | 4,817     | 138             |
| J       | 466         | 18                     | 9,384       |              | 4,418     | 170             |
| K       | 362         | <b>2</b> 8             | 7,273       |              | 2,501     | 192             |
| L       | 1,364       |                        | 27,431      |              | 15,490    |                 |
| M       | 172         | 9                      | 3,473       |              | 2,094     | 8               |
| N       | 222         | 3                      | 4,481       |              | 2,250     | 110             |
| 0       | 218         | 4                      | 4,399       |              | 1,732     | 33              |
| P       | 254         | 10                     | 5,121       |              | 1,606     | 29              |
| Q       | 14          | en en                  | 300         |              | 67        | 64              |
| R       | - 262       | 2                      | 5,271       |              | 3,056     | 1               |
| S       | 60          | _                      | 1,226       |              | 155       | 18              |
| T       | 194         | 1                      | 3,895       |              | 2,820     | 3               |
| U       | 140         | 2                      | 2,833       |              |           | 18              |
| V       | 116         |                        | 2,329       |              | 1,251     | 20              |
| W       | 96          |                        | 1,880       | • •          | 1,540     | 9               |
| X       | 30          |                        | 599         |              | 967       | <b>6</b>        |
| Y       | 78          | es)                    | 1,539       |              | 303       | 7               |
| Z       | 96          | _ :                    | 1,880       |              | 1,902     | 1               |
| AA      | 146         | 2                      | 2,956       |              | 2,383     | 1               |
| AB      | 286         | 9                      | 5,680       |              | 2,087     | 28              |
| ВВ      | 330         | 6                      | 8,322       |              | 1,643     | 51              |
| CC      | 350         | 10                     | 7,042       |              | 2,923     | 52              |
| DD      | 394         | 36                     | 7,927       |              | 3,152     | 93              |
| EE      | 136         | 23                     | 2,751       |              | 2,079     | 190             |
| FF      | 92          |                        | 1,852       |              | 1,036     | 173             |
| GG      | 244         | 1                      | 4,890       |              | 1,828     | 3               |
| НН      | 20          |                        | 395         | •            | 3,552     | 21              |
| II      | 33          | - · ·                  | 654         | ų.           | 2,449     | 2               |
| JJ      | 222         | 7                      |             |              | 836       | . 25            |
| KK      |             | _                      | 4,440       | •            | 1,621     | 51              |
|         | 1           | <del>-</del>           | -           |              | 7,555     | 135             |
|         |             |                        |             |              |           |                 |