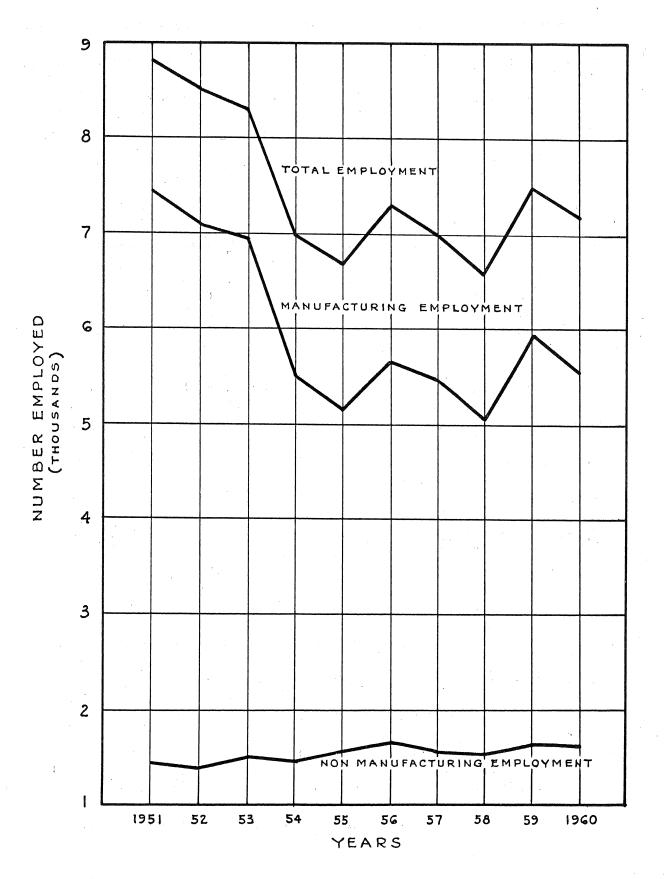

| _       | Total       | Poll Tax               | Total E     | xcise Tax    | Total C   | orp. Tax        |
|---------|-------------|------------------------|-------------|--------------|-----------|-----------------|
| Section | For Section | Per Net Acre           | For Section | Per Net Acre | For Secti | on Per Net Acre |
| 4       |             |                        |             |              | TOT DECEL | on rer wet acre |
| A       | 516         | 12                     | 10,378      |              | 13,216    | 315             |
| В       | 762         | 15                     | 15,323      | •            | 6,660     | 136             |
| C       | 490         | 19                     | 9,861       |              | 4,521     | 174             |
| D       | 1,142       | 13                     | 22,963      |              | 8,501     | 100             |
| E       | 228         | 9 r                    | 4,604       |              | 1,458     | 56              |
| F       | 182         | 11                     | 3,664       |              | 1,857     | 116             |
| G       | 374         | 7                      | 7,505       |              | 3,878     | 71              |
| H       | 592         | <b>17</b> <sup>1</sup> | 11,890      |              | 4,817     | 138             |
| J       | 466         | 18                     | 9,384       |              | 4,418     | 170             |
| K       | 362         | <b>2</b> 8             | 7,273       |              | 2,501     | 192             |
| L       | 1,364       |                        | 27,431      |              | 15,490    |                 |
| M       | 172         | 9                      | 3,473       |              | 2,094     | 8               |
| N       | 222         | 3                      | 4,481       |              | 2,250     | 110             |
| 0       | 218         | 4                      | 4,399       |              | 1,732     | 33              |
| P       | 254         | 10                     | 5,121       |              | 1,606     | 29              |
| Q       | 14          | en en                  | 300         |              | 67        | 64              |
| R       | - 262       | 2                      | 5,271       |              | 3,056     | 1               |
| S       | 60          | _                      | 1,226       |              | 155       | 18              |
| T       | 194         | 1                      | 3,895       |              | 2,820     | 3               |
| U       | 140         | 2                      | 2,833       |              |           | 18              |
| V       | 116         |                        | 2,329       |              | 1,251     | 20              |
| W       | 96          |                        | 1,880       | • •          | 1,540     | 9               |
| X       | 30          |                        | 599         |              | 967       | <b>6</b>        |
| Y       | 78          | es)                    | 1,539       |              | 303       | 7               |
| Z       | 96          | _ :                    | 1,880       |              | 1,902     | 1               |
| AA      | 146         | 2                      | 2,956       |              | 2,383     | 1               |
| AB      | 286         | 9                      | 5,680       |              | 2,087     | 28              |
| ВВ      | 330         | 6                      | 8,322       |              | 1,643     | 51              |
| CC      | 350         | 10                     | 7,042       |              | 2,923     | 52              |
| DD      | 394         | 36                     | 7,927       |              | 3,152     | 93              |
| EE      | 136         | 23                     | 2,751       |              | 2,079     | 190             |
| FF      | 92          |                        | 1,852       |              | 1,036     | 173             |
| GG      | 244         | 1                      | 4,890       |              | 1,828     | 3               |
| НН      | 20          |                        | 395         | •            | 3,552     | 21              |
| II      | 33          | - · ·                  | 654         | ų.           | 2,449     | 2               |
| JJ      | 222         | 7                      |             |              | 836       | . 25            |
| KK      |             | _                      | 4,440       | •            | 1,621     | 51              |
|         | 1           | <del>-</del>           | -           |              | 7,555     | 135             |
|         |             |                        |             |              |           |                 |