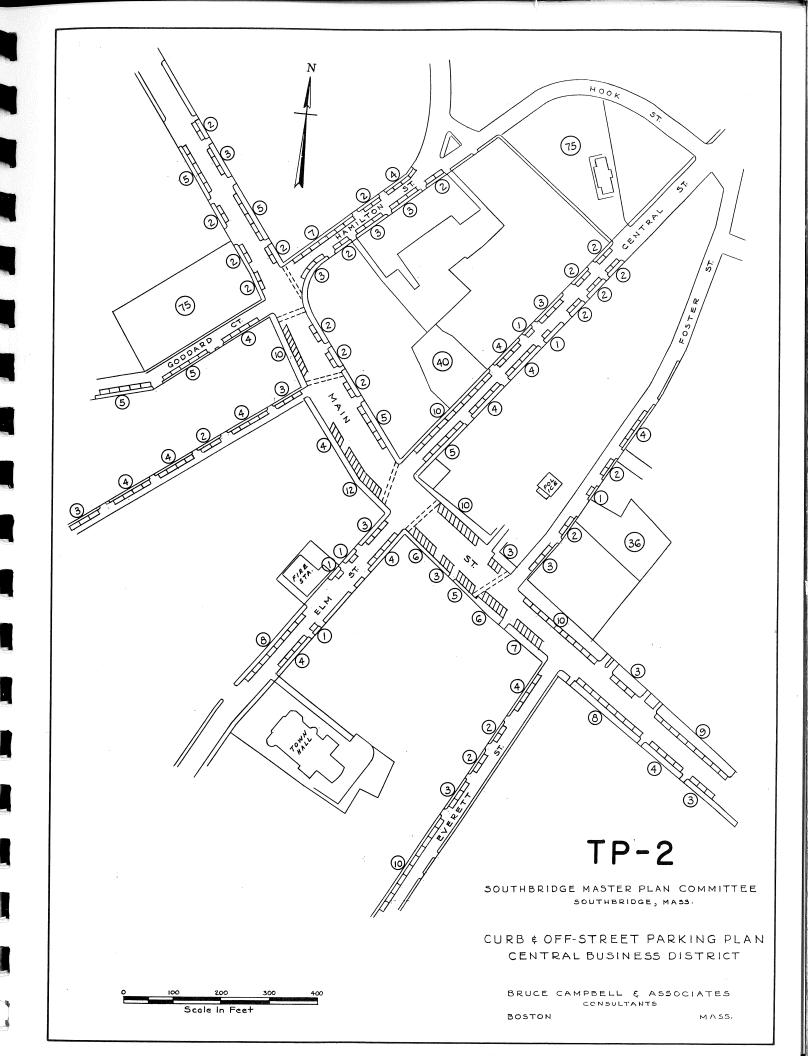

| _       | Total       | Poll Tax               | Total E     | xcise Tax    | Total C   | orp. Tax        |
|---------|-------------|------------------------|-------------|--------------|-----------|-----------------|
| Section | For Section | Per Net Acre           | For Section | Per Net Acre | For Secti | on Per Net Acre |
| 4       |             |                        |             |              | TOT DECEL | on rer wet acre |
| A       | 516         | 12                     | 10,378      |              | 13,216    | 315             |
| В       | 762         | 15                     | 15,323      | •            | 6,660     | 136             |
| C       | 490         | 19                     | 9,861       |              | 4,521     | 174             |
| D       | 1,142       | 13                     | 22,963      |              | 8,501     | 100             |
| E       | 228         | 9 r                    | 4,604       |              | 1,458     | 56              |
| F       | 182         | 11                     | 3,664       |              | 1,857     | 116             |
| G       | 374         | 7                      | 7,505       |              | 3,878     | 71              |
| H       | 592         | <b>17</b> <sup>1</sup> | 11,890      |              | 4,817     | 138             |
| J       | 466         | 18                     | 9,384       |              | 4,418     | 170             |
| K       | 362         | <b>2</b> 8             | 7,273       |              | 2,501     | 192             |
| L       | 1,364       |                        | 27,431      |              | 15,490    |                 |
| M       | 172         | 9                      | 3,473       |              | 2,094     | 8               |
| N       | 222         | 3                      | 4,481       |              | 2,250     | 110             |
| 0       | 218         | 4                      | 4,399       |              | 1,732     | 33              |
| P       | 254         | 10                     | 5,121       |              | 1,606     | 29              |
| Q       | 14          | en en                  | 300         |              | 67        | 64              |
| R       | - 262       | 2                      | 5,271       |              | 3,056     | 1               |
| S       | 60          | _                      | 1,226       |              | 155       | 18              |
| T       | 194         | 1                      | 3,895       |              | 2,820     | 3               |
| U       | 140         | 2                      | 2,833       |              |           | 18              |
| V       | 116         |                        | 2,329       |              | 1,251     | 20              |
| W       | 96          |                        | 1,880       | • •          | 1,540     | 9               |
| X       | 30          |                        | 599         |              | 967       | <b>6</b>        |
| Y       | 78          | es)                    | 1,539       |              | 303       | 7               |
| Z       | 96          | _ :                    | 1,880       |              | 1,902     | 1               |
| AA      | 146         | 2                      | 2,956       |              | 2,383     | 1               |
| AB      | 286         | 9                      | 5,680       |              | 2,087     | 28              |
| ВВ      | 330         | 6                      | 8,322       |              | 1,643     | 51              |
| CC      | 350         | 10                     | 7,042       |              | 2,923     | 52              |
| DD      | 394         | 36                     | 7,927       |              | 3,152     | 93              |
| EE      | 136         | 23                     | 2,751       |              | 2,079     | 190             |
| FF      | 92          |                        | 1,852       |              | 1,036     | 173             |
| GG      | 244         | 1                      | 4,890       |              | 1,828     | 3               |
| НН      | 20          |                        | 395         | •            | 3,552     | 21              |
| II      | 33          | - · ·                  | 654         | ų.           | 2,449     | 2               |
| JJ      | 222         | 7                      |             |              | 836       | . 25            |
| KK      |             | _                      | 4,440       | •            | 1,621     | 51              |
|         | 1           | <del>-</del>           | -           |              | 7,555     | 135             |
|         |             |                        |             |              |           |                 |

| •            | Total I         | ncome Tax    | Total Sch | nool Aid (St.) | Total l | Meal Tax       |
|--------------|-----------------|--------------|-----------|----------------|---------|----------------|
| Section      |                 | Per Net Acre |           | n Per Net Acre |         | n Per Net Acre |
|              |                 |              |           |                |         |                |
| A            | 3,048           | 73           | 3,209     | <b>7</b> 6     | 465     | 11             |
| В            | 4,500           | 92           | 11,827    | 241            | 686     | 14             |
| С            | 2,896           | 111          | 4,492     | 172            | 442     | 17             |
| . <b>D</b>   | 6,744           | 79           | 17,694    | 208            | 1,028   | 12             |
| E            | 1,352           | 52           | 1,742     | 67             | 206     | 8              |
| F            | 1,076           | 67           | 2,934     | 183            | 164     | . 10           |
| G            | 2,204           | r 41         | 6,326     | 117            | 336     | 6              |
| H            | 3,492           | 100          | 12,377    | 353            | 533     | 15             |
| J            | 2,756           | 101          | 7,976     | 306            | 420     | 16             |
| K            | 2,136           | 163          | 7,151     | 550            | 326     | 25             |
| L            | 8,056           | 4            | 30,621    | 16             | 1,229   | 1              |
| M            | 1,020           | 54           | 4,492     | <b>2</b> 36    | 157     | 8              |
| N            | 1,316           | 19           | 5,226     | 75             | 201     | 6              |
| 0            | 1,292           | 22           | 4,676     | 79             | 197     | 3              |
| P            | 1,504           | 60           | 4,492     | 179            | 229     | 9              |
| Q            | 88              | 1            | _         | -              | 13      | 610            |
| $^{\circ}$ R | 1,548           | 9            | 5,868     | .34            | 236     | 1              |
| S            | 360             | 8            | 917       | 19             | 55      | 1              |
| T            | 1,144           | 7            | 2,475     | 15             | 174     | <b>1</b>       |
| ับ           | 832             | 13           | 1,192     | 18             | 127     | 2              |
| V            | 684             | 4            | 275       | 1              | 104     | 1              |
| W            | 552             | 4            | 2,384     | 16             | 84      | 1              |
| X            | 176             | 4            | _         | -              | 27      | 1              |
| Y            | 452             | -            | 1,008     | -              | 69      | 46             |
| Z            | 552             | <b>.</b>     | 6,051     | · · 3          | 84      | ;<br>••        |
| AA           | 868             | 12           | 5,868     | 78             | 132     | 2              |
| AB           | 1,668           | 52           | 6,418     | 200            | 254     | 8              |
| ВВ           | 2,444           | 72           | 9,351     | 164            | 373     | 7              |
| CC           | 2,068           | 188          | 12,010    | 353            | 315     | 9              |
| DD ·         | 2,328           | 371          | 5,042     | 458            | 355     | 32             |
| EE           | 808             | 1            | 2,842     | 473            | 123     | 21             |
| FF           | 544             | 3            | 183       | ;<br>••        | 83      |                |
| GG           | 1,436           | 1            | 11,002    | 65             | 219     | 1              |
| нн           | 116             | 3            | 458       |                | 18      | ***            |
| II           | 192             | 6            | 917       | 26             | 29      | 1              |
| JJ           | 1,304           | 7            | 3,484     | 108            | 199     | 6              |
|              | * 1 \frac{1}{2} |              | •         | <b>.</b> .     |         | <b>⇔</b>       |