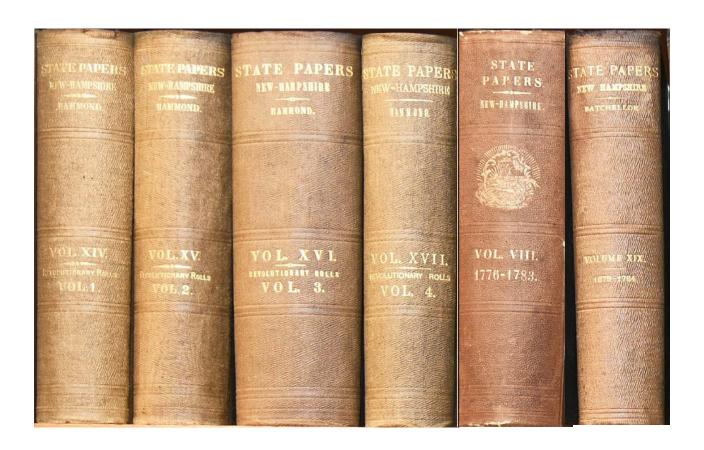

#### The Contents of Bookcase-C Shelf (1) Books 13-16 From Left to Right

The Contents of Bookcase-C Shelf (2) starting at the top from left to right are as follows

Books (1) - (10)

The Contents of Bookcase-C Shelf (2) Books (11) - (23) From left to Right