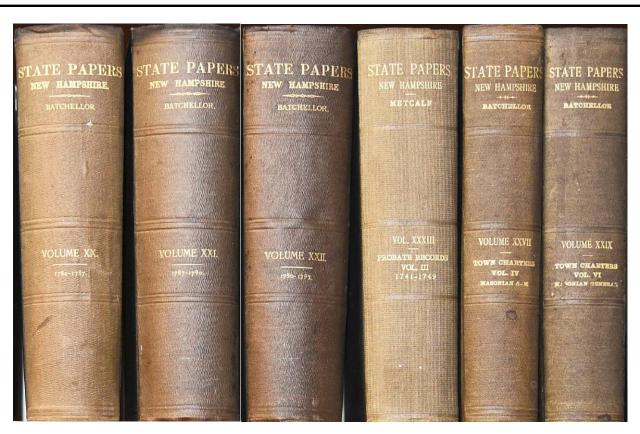

#### The Contents of Bookcase-C Shelf (1) starting at the top from left to right are as follows Books 1-6



**Books 7-12 From Left to Right** 



#### The Contents of Bookcase-C Shelf (1) Books 13-16 From Left to Right



The Contents of Bookcase-C Shelf (2) starting at the top from left to right are as follows

Books (1) - (10)



The Contents of Bookcase-C Shelf (2) Books (11) - (23) From left to Right



### The Contents of Bookcase-C Shelf (2) Books (24) - (34) From Left to Right



# The Contents of Bookcase-C Shelf (3) starting from left to right are as follows Books (1) - (16)



Books (17) - (28) From Left to Right



# The Contents of Bookcase-C Shelf (4) starting from left to right are as follows Books (1) - (8)



The Contents of Bookcase-C Shelf (4) Books (9) - (17) From Left to Right



### The Contents of Bookcase-C Shelf (5) From Left to Right Books (1) - (8)



The Contents of Bookcase-C Shelf (5) Books (9) - (16)