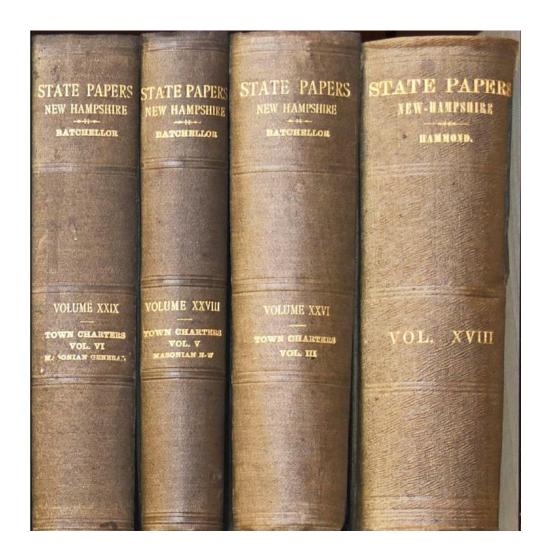

#### The Contents of Bookcase-C Shelf (1) starting at the top from left to right are as follows Books 1-6



**Books 7-12 From Left to Right** 



#### The Contents of Bookcase-C Shelf (1) Books 13-16 From Left to Right



The Contents of Bookcase-C Shelf (2) starting at the top from left to right are as follows

Books (1) - (10)



The Contents of Bookcase-C Shelf (2) Books (11) - (23) From left to Right



### The Contents of Bookcase-C Shelf (2) Books (24) - (34) From Left to Right



# The Contents of Bookcase-C Shelf (3) starting from left to right are as follows Books (1) - (16)



Books (17) - (28) From Left to Right



# The Contents of Bookcase-C Shelf (4) starting from left to right are as follows Books (1) - (8)



The Contents of Bookcase-C Shelf (4) Books (9) - (17) From Left to Right



### The Contents of Bookcase-C Shelf (5) From Left to Right Books (1) - (8)



The Contents of Bookcase-C Shelf (5) Books (9) - (16) From Left to Right