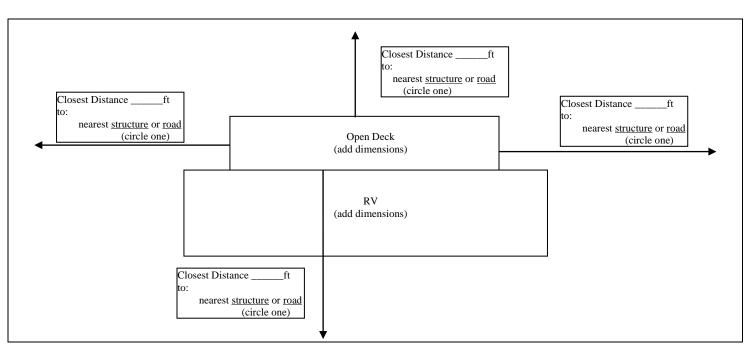

## Complete sketch info for all structures.

RVs less than 320sf in size are <u>not</u> considered structures, <u>however</u>, they may be subject to taxation.

| ******************                                     | *************       | ************ |  |  |
|--------------------------------------------------------|---------------------|--------------|--|--|
|                                                        | OFFICE USE ONLY     |              |  |  |
| Proposal complies with applicable Land Use Regulations | s <b>.</b>          |              |  |  |
| Planning Board Chairman (or authorized signor)         |                     | Date:        |  |  |
| Conditions:                                            |                     |              |  |  |
|                                                        |                     |              |  |  |
| Date Variance/Special Exception Granted: I             | Purpose/Conditions: |              |  |  |