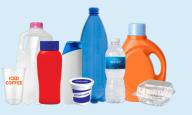

### **PLASTIC**

Plastic Bottles, Jugs, Tubs, & Lids (Empty kitchen, laundry, & bath containers & clamshells)

**Aluminum & Steel Cans** (Foil & empty food & beverage cans)

**Glass Bottles & Jars** (Empty food & beverage bottles & jars)