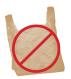

# THE ITEMS LISTED BELOW DON'T BELONG IN YOUR RECYCLING BIN

PLASTIC BAGS

BAG

BAGGED RECYCLABLES CLOTHING/TEXTILES

ANGLERS

SCRAP METAL ITEMS

BATTERIE:

**MEDICAL WASTE** 