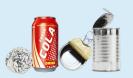

### **PLASTIC**

Plastic Bottles, Jugs, Tubs, & Lids (Empty kitchen, laundry, & bath containers & clamshells)

**Aluminum & Steel Cans** (Foil & empty food & beverage cans)

**Glass Bottles & Jars** (Empty food & beverage bottles & jars)