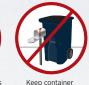

### **CURBSIDE CONTAINER PLACEMENT GUIDE**

Place containers at the curb the night before pickup day.

#### PROPER CONTAINER PLACEMENT

Put containers on a hard, level surface clear of obstructions such as snow, landscaping. mailboxes, and utility poles. Do not block the sidewalk.

#### **CONTAINER DON'TS**

upright for pickup

the container

clear of all obstructions