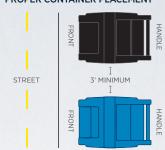

#### PROPER CONTAINER PLACEMENT

Put containers on a hard, level surface clear of obstructions such as snow, landscaping. mailboxes, and utility poles. Do not block the sidewalk.

#### **CONTAINER DON'TS**

upright for pickup

the container

clear of all obstructions