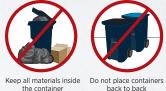

### **CURBSIDE CONTAINER PLACEMENT GUIDE**

Place containers at the curb the night before pickup day.

#### PROPER CONTAINER PLACEMENT

Put containers on a hard, level surface clear of obstructions such as snow, landscaping. mailboxes, and utility poles. Do not block the sidewalk.

#### **CONTAINER DON'TS**

upright for pickup

the container

clear of all obstructions