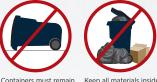

### **CURBSIDE CONTAINER PLACEMENT GUIDE**

Place containers at the curb the night before pickup day.

#### PROPER CONTAINER PLACEMENT

Put containers on a hard, level surface clear of obstructions such as snow, landscaping. mailboxes, and utility poles. Do not block the sidewalk.

#### **CONTAINER DON'TS**

upright for pickup

the container

clear of all obstructions