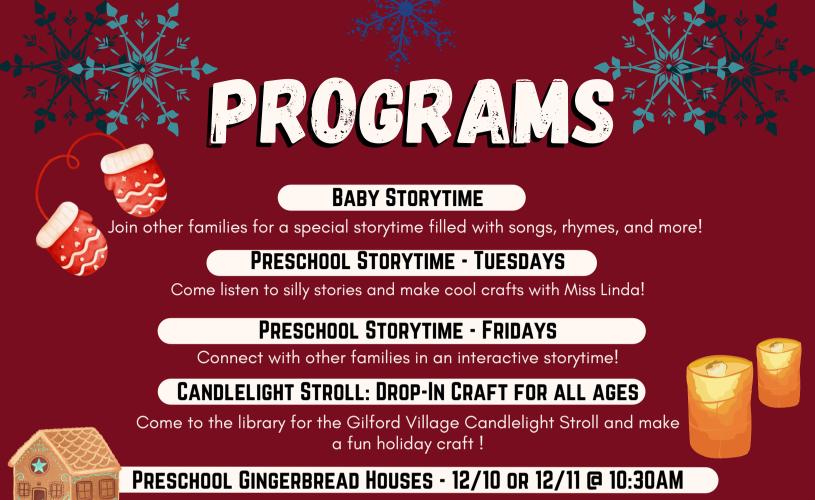

#### CANDLELIGHT STROLL - DECEMBER 14 @ 5PM - 7PM

Make the Library a stop on the Annual Gilford Village Candlelight Stroll. Listen to some carolers, make a craft, grab cocoa or cider and a snack!

# ELEMENTARY GINGERBREAD HOUSES - 12/10 @ 3:30PM OR 12/11 @ 1:30PM

Sign up to make a gingerbread house!