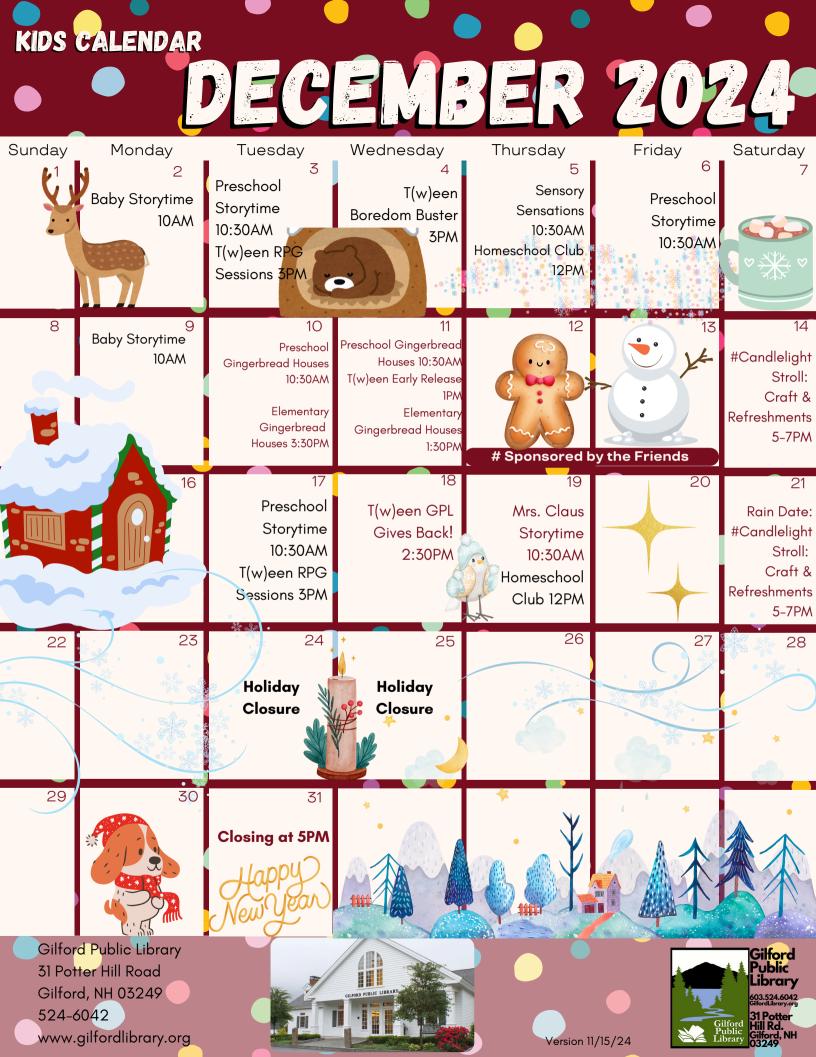

# **HOLIDAY CLOSURES - DECEMBER 24-25**

The library will be closed on Tuesday and Wednesday, December 24-25 for Christmas Eve and Christmas Day.

Sign up for our annual festive gingerbread house making!

# ELEMENTARY GINGERBREAD HOUSES - 12/10 @ 3:30PM OR 12/11 @ 1:30PM

Sign up to make a gingerbread house!

#### MRS. CLAUS STORYTIME

Listen to Santa Stories from Mrs. Claus herself!

# T(W)EEN EARLY RELEASE: COOKIES, COCOA, & CINEMA

Come hang out for a bit and get into the festive spirit!

# T(W)EEN GPL GIVES BACK!

Come help us make stockings filled to the brim with the needs of the people around us.