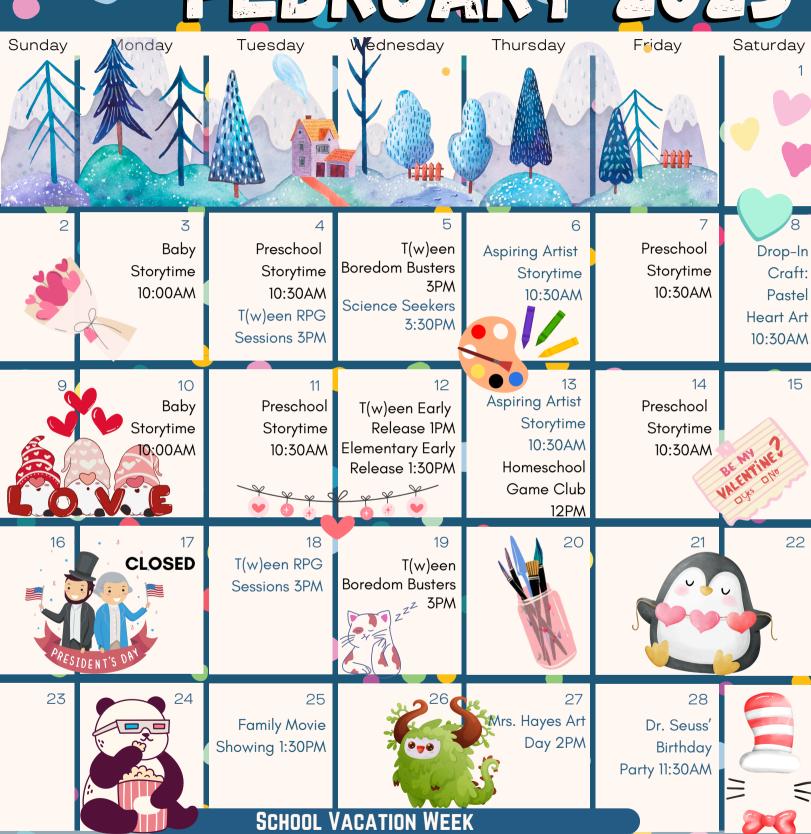

### KIDS CALENDAR

## FEBRUARY 2025

Gilford Public Library 31 Potter Hill Road Gilford, NH 03249 524-6042 www.gilfordlibrary.org

## PROGRAMS

#### **BABY STORYTIME**

Join other parents and babies for a special storytime filled with songs, rhymes, and more!

Come listen to snowy stories and make cute crafts with Miss Linda!

Make a magnificent masterpiece after learning about an artist with Miss Jill!

Connect with other kids in a fun-filled storytime with Miss Erika!

Drop by and create wonderful colorful heart art!

Join Miss Erika for a special science experiment!

Make a one of a kind gift for someone you love!

#### **FAMILY MOVIE SHOWING**

Watch a wonderful family movie with friends! light refreshments will be included.

#### MRS. HAYES ART DAY: AIR DRY CLAY CRITTERS

Let your imagination drive your creativity in making critters with clay!

#### **DR SEUSS' BIRTHDAY PARTY**

Celebrate Dr. Seuss's birthday with a story, crafts & snacks, and a special guest!

#### T(W)EEN EARLY RELEASE:

Got a special someone in your life or are you your own special someone? Come make a craft for Valentine's Day!

#### T(W)EEN RPG SESSIONS

Come join DM Hayden in some RPG gaming fun! Whether it's Dungeons and Dragons or some other role playing game, join in on the action!

#### T(W)EEN BOREDOM BUSTERS

Bored on Wednesdays around 3PM? Hayden has some ideas! Come join this student-led activity group!

#### HOMESCHOOL CLUB

Come hang out with Hayden and other home school kids!