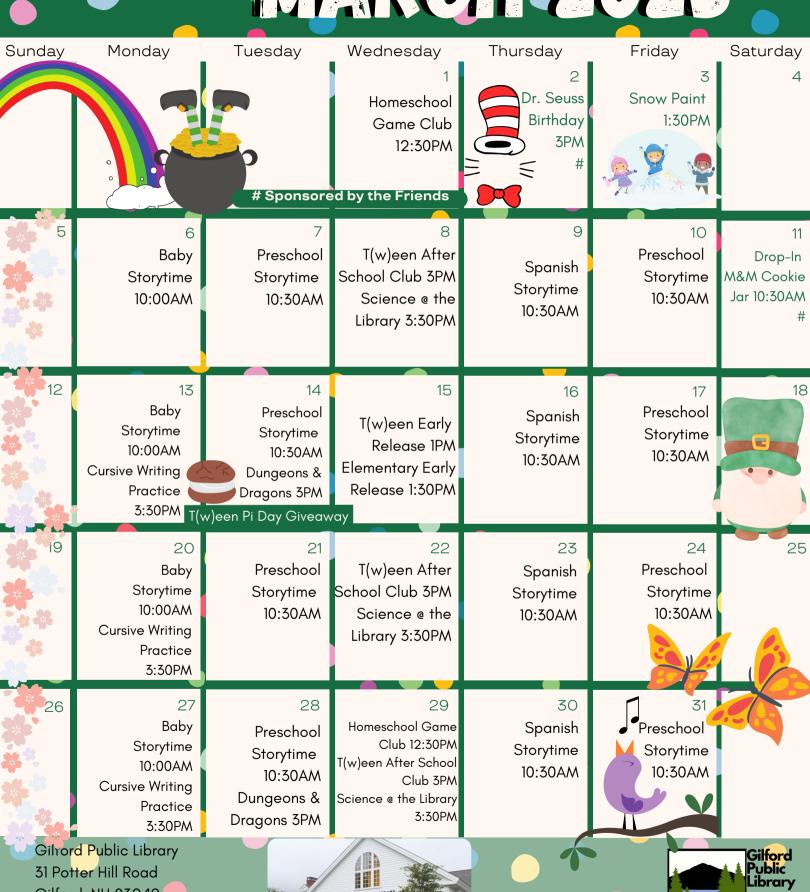

#### DR. SEUSS' BIRTHDAY PARTY

It's Dr. Seuss's birthday! We'll have crafts & snacks, along with a special quest, The Cat in the Hat for a story!

#### **SNOW PAINT**

Let your imagination take over with paint and use the snow as your canvas!

#### **BABY STORYTIME**

Join other parents and babies for a special storytime filled with songs, rhymes, and more!

#### PRESCHOOL STORYTIME - TUESDAYS

Join Miss Linda in listening to stories and engaging activities with others.

#### **SPANISH STORYTIME**

Learn and listen to stories from Miss Kathy.

#### PRESCHOOL STORYTIME - FRIDAYS

Connect with other kids in a fun-filled storytime with Miss Jill!

#### SCIENCE @ THE LIBRARY: ANIMALS WINTER SURVIVAL

Do you ever wonder how some of our animals in New Hampshire survive the winter? Find out with activities and educational games!

#### **DROP-IN CRAFT: M&M COOKIE JAR**

If you love M&M cookies, come fill a mason jar full of the ingredients to take home and bake! 🚾

#### **ELEMENTARY EARLY RELEASE: TRICKY TRAPS**

Want to catch a leprechaun? Create an eye-catching tricky trap with us while supplies last!

#### **CURSIVE WRITING PRACTICE**

Join Miss Linda and Miss Jill for a half hour cursive writing practice in the Children's Room.

#### T(W)EEN PI DAY GIVEAWAY

Celebrate Pi Day (3.14) with a special giveaway for teens. Check out a book on this day and this day only, and the library will be happy to give out a whoopie "pi"!

#### T(W)EEN EARLY RELEASE: St. PATTY'S DAY PRE-CELEBRATION

Teens: get a head start on the holiday and come pre-celebrate St. Patrick's Day with garees and snacks!

#### T(W)EEN DUNGEONS & DRAGONS CLUB

Play Dungeons and Dragons with Dungeon Master Hayden!

#### T(W)EEN AFTER SCHOOL CLUB

Hangout with friends, play games, and make stuff. You decide what we do!

#### **HOMESCHOOL GAME CLUB**

Home school kids between 11 and 18 years old, come for an afternoon of activities.