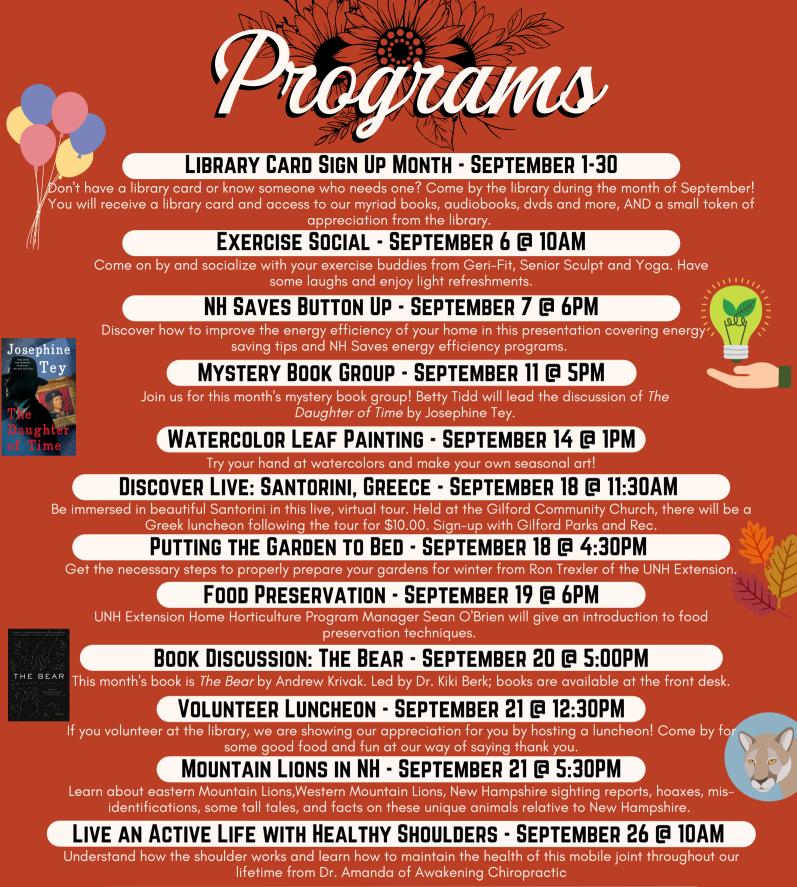

# PROGRAMS

## LIBRARY CARD SIGN UP MONTH

Don't have a library card or know someone who needs one? Come by the library during the month of September! You will receive a library card and access to our myriad books, audiobooks, dvds and more, AND a small token of appreciation from the library.