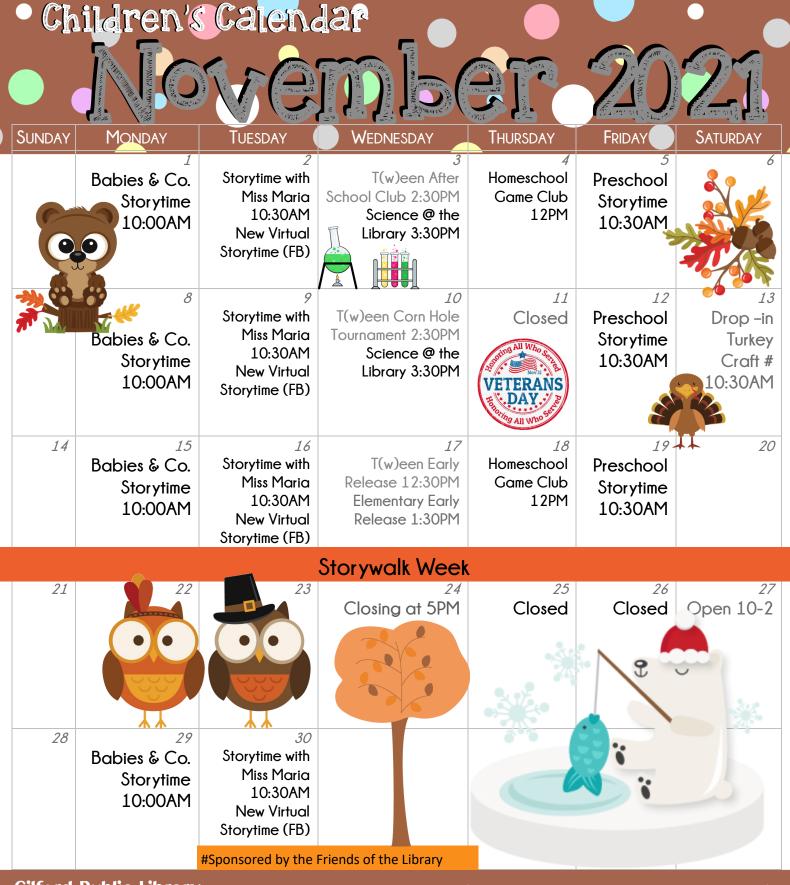

## T(w)EEN AFTER SCHOOL CLUB

Afterschool Teen Club. Hangout with friends, play games, and make stuff. This club is whatever you want it to be! 5th-12th grade.

## T(w)EEN EARLY RELEASE: GAMES EXTRAVAGANZA

We've got all kinds of games for you to play and challenge your friends to this early release. Feel free to bring one of your favorites!

## VIRTUAL STORYTIME

Check out our Facebook page and our weekly newsletter every Tuesday for that week's virtual storytime link!

## SCIENCE @ THE LIBRARY \*

## BABIES & CO. STORYTIME

Join Miss Maria for an energetic baby storytime filled with silly songs and stories!

## PRESCHOOL STORYTIME \*

Join us in an exciting seasonal storytime session! Call or stop by the library to sign up.

## DROP-IN TURKEY CRAFT

Make a fun turkey craft with Miss Jill! Sponsored by the Friends of the Library.

## EMENTARY EARLY RELEASE: THANKFUL MATS AND CENTERPIECES\*

Come create your own thankful mats & center pieces in time for Thanksgiving!

## STORYTIME WITH MISS MARIA

Come to a playful storytime with books, songs, and movement with Miss Maria!

## STORYWALK WEEK

Gilford Public Library joins in New Hampshire's Storywalk week, which celebrates the improvements of health & literacy. Check it out on the Nature Trail behind Gilford Elementary School.