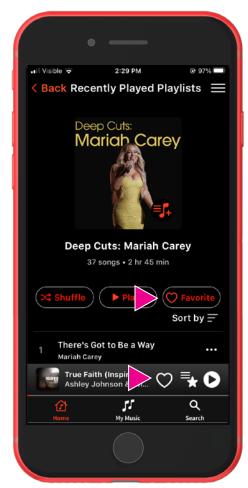

### **Recently Played**

1

**Recently played Songs** will appear on your **Home** page.

2

Here you will also find recently played playlists.

3

**View All** will take you to a playlist page.