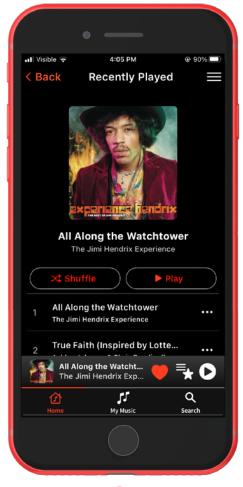

### **Recently Played**

1

**Recently played Songs** will appear on your **Home** page.

2

Here you will also find recently played playlists.

3

**View All** will take you to a playlist page.