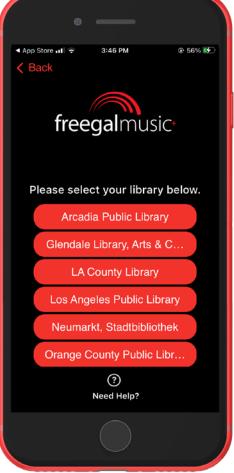

Adding Songs, Albums & Playlists      | 8  |
|     | Adding Songs from a Playlist          | 9  |
| Fin | nding Music                           |    |
|     | General and Targeted Searches         | 10 |
|     | Genres                                | 11 |
| Yo  | ur Music                              |    |
|     | Recently Played                       | 12 |
|     | Favorites, Wishlist, Downloads        | 13 |
|     | Playlists                             | 14 |
|     | Creating Playlists                    | 15 |
|     | Creating Playlists Continued          | 16 |
|     | Deleting Playlists                    | 17 |
|     | Downloading Songs to Keep             | 18 |

# **App Installation**



#### Search, Download & Install App







## **Enter Location, Library & Credentials**







1

2

3



### **Discover & Explore Songs & Playlists**





- The "What's Hot" or "Spotlight" banners feature weekly playlists or artists.
- Explore & discover Playlists, Artists, Albums, New Arrivals and Trending.
- The Home screen also features other categories like "Featured Songs," "More of what you'd like," etc.

# **Getting Around**



#### **Navigation & Main Menu**

These are persistent throughout the app, allowing access to all your music and settings.





# **Bottom Navigation**

Easy access to

- 1.) Home
- 2.) My Music
- 3.) Search

The **My Music** screen gives you access to

- 1.) Playlists
- 2.) Favorites
- 3.) Wishlist
- 4.) Downloads
- 5.) Search



#### **Main Menu**

Tapping the Hamburger Menu will give you access to many areas including your Settings.



# **Playi