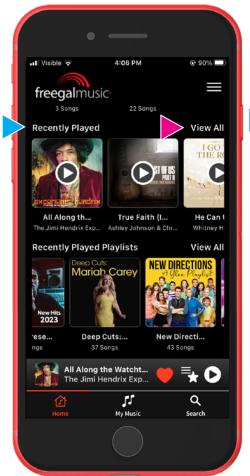

### **Recently Played**

1

**Recently played Songs** will appear on your **Home** page.

2

Here you will also find recently played playlists.

3

**View All** will take you to a playlist page.