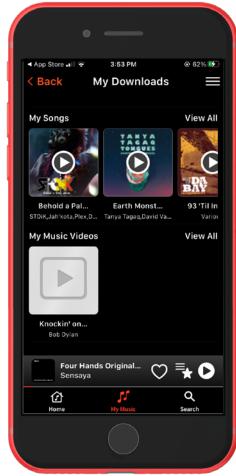

Your **Wishlist** is your way of saving songs that you can later download or add to **Favorites.** 

Your **Downloads** show everything you've already downloaded in the app.