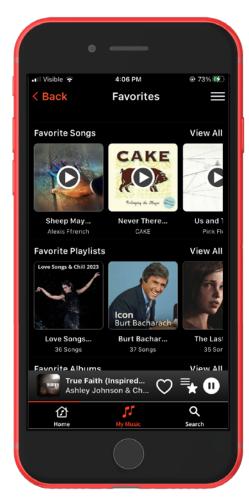

#### **Favorites, Wishlist, Downloads**

You can find links to your **Favorites**, **Wishlist** and **Downloads** from the bottom navigation.

1

Your **Favorites** screen is a collection of all your favorite songs, playlists, albums and artists.