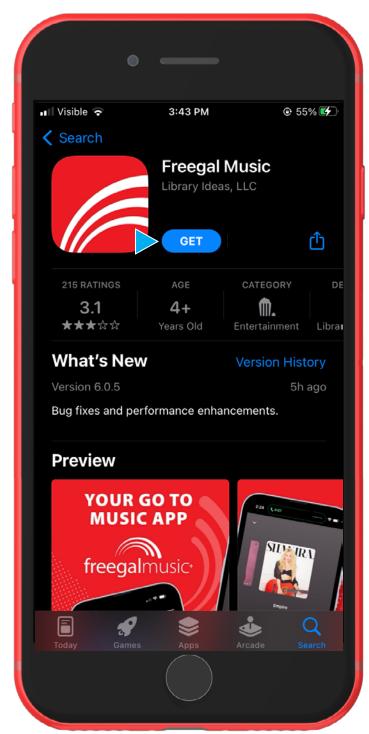

vorites & Wishlist                    |    |
|     | Adding Songs, Albums & Playlists      | 8  |
|     | Adding Songs from a Playlist          | 9  |
| Fin | nding Music                           |    |
|     | General and Targeted Searches         | 10 |
|     | Genres                                | 11 |
| Yo  | ur Music                              |    |
|     | Recently Played                       | 12 |
|     | Favorites, Wishlist, Downloads        | 13 |
|     | Playlists                             | 14 |
|     | Creating Playlists                    | 15 |
|     | Creating Playlists Continued          | 16 |
|     | Deleting Playlists                    | 17 |
|     | Downloading Songs to Keep             | 18 |

# **App Installation**



#### Search, Download & Install App







## **Enter Location, Library & Credentials**







1

2

3



### **Discover & Explore Songs & Playlists**





- The "What's Hot" or "Spotlight" banners feature weekly playlists or artists.
- Explore & discover Playlists, Artists, Albums, New Arrivals and Trending.
- The Home screen also features other categories like "Featured Songs," "More of what you'd like," etc.

# **Getting Around**



#### **Navigation & Main Menu**

These are persistent throughout the app, allowing access to all your music and settings.





# **Bottom Navigation**

Easy access to

- 1.) Home
- 2.) My Music
- 3.) Search

The **My Music** screen gives you access to

- 1.) Playlists
- 2.) Favorites
- 3.) Wishlist
- 4.) Downloads
- 5.) Search



#### **Main Menu**

Tapping the Hamburger Menu will give you access