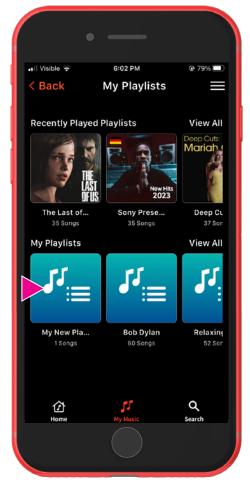

#### **Playlists**

1

You can find the **My Playlists** screen by tapping on **My Music** in the bottom navigation and from that menu, tapping **My Playlists.** 

This screen shows **Recently Played Playlists** and your own
personal **My Playlists** (shown
with the generic blue covers).

2

Your personal Playlists are playlists that you have created.

3

Each playlist that you create behaves the same as other albums and playlists.