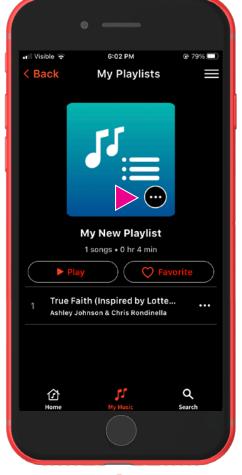

2

Your personal Playlists are playlists that you have created.

3

Each playlist that you create behaves the same as other albums and playlists.

### **Deleting Playlists**

Visit your **My Playlist** screen from the **My Music** menu.

Tap on the cover of the playlist.

Tap on the **ellipsis icon** on the cover of the playlist screen.

Tap the **Delete Playlist button** and confirm the dialog box.