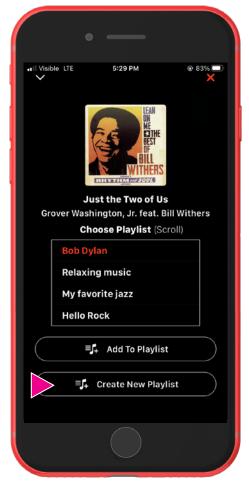

#### **Creating Playlists Continued...**

(1)

Tap on the **Create New Playlist** button.

2

Enter a **name** for your playlist and a description if you'd like one (optional).

Tap Create Playlist.

3

A confirmation screen will slide up.