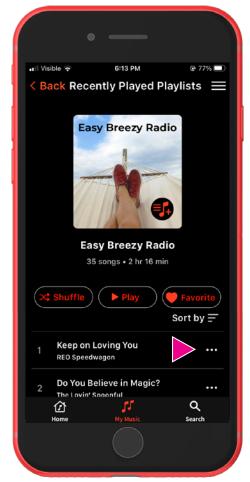

### **Recently Played**

1

**Recently played Songs** will appear on your **Home** page.

2

Here you will also find recently played playlists.

3

**View All** will take you to a playlist page.