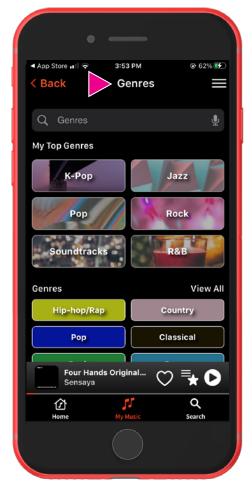

# **Finding Music**

#### **Genres**

(1)

You can find **Genres** in the **Main Menu** (tap the hamburger icon).

2

When you choose a **top Genre**, you will also see **sub-genres** in the circles at the top.

3

Find the music you like by exploring the **sub-genres**.