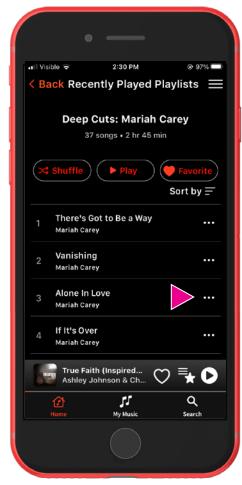

## **Adding Songs from a Playlist**

(1)

Tap the **Ellipsis** next to the song in the playlist.

2

Choose Favorites or Wishlist.

3

You will receive a conformation of your choice and the song will be added to you **Favorites** or **Wishlist.** 