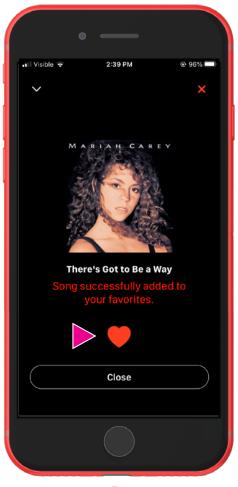

## **Adding Songs from a Playlist**

(1)

Tap the **Ellipsis** next to the song in the playlist.

2

Choose Favorites or Wishlist.

3

You will receive a conformation of your choice and the song will be added to you **Favorites** or **Wishlist.** 