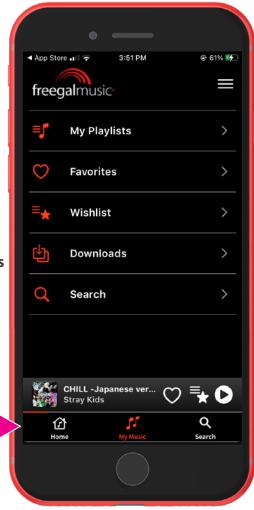

# **Bottom Navigation**

Easy access to

- 1.) Home
- 2.) My Music
- 3.) Search

The **My Music** screen gives you access to

- 1.) Playlists
- 2.) Favorites
- 3.) Wishlist
- 4.) Downloads
- 5.) Search