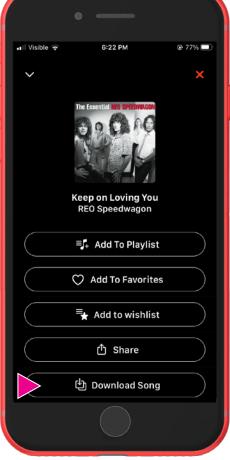

### **Downloading Songs to Keep**

(1)

Tap on the **ellipsis icon** next to any song.

Tap the **Download Song** button.

After downloading, you will receive a confirmation.