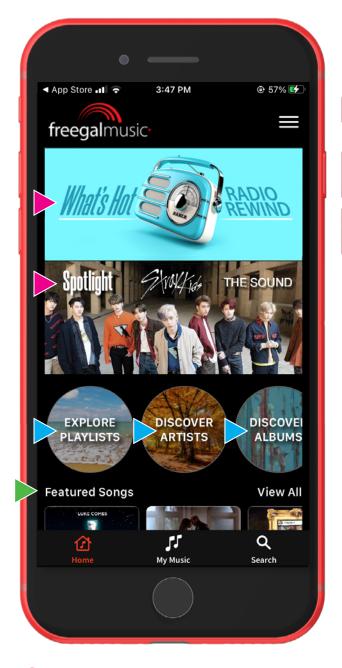

### **Discover & Explore Songs & Playlists**

- The "What's Hot" or "Spotlight" banners feature weekly playlists or artists.
- Explore & discover Playlists, Artists, Albums, New Arrivals and Trending.
- The Home screen also features other categories like "Featured Songs," "More of what you'd like," etc.