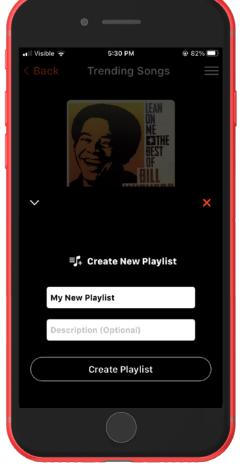

#### **Creating Playlists Continued...**

(1)

Tap on the **Create New Playlist** button.

2

Enter a **name** for your playlist and a description if you'd like one (optional).

Tap Create Playlist.

3

A confirmation screen will slide up.