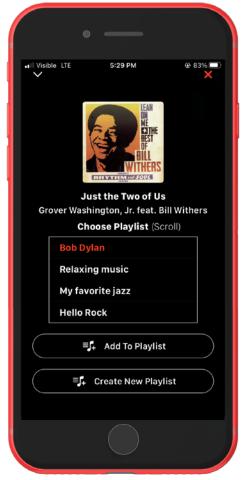

### **Creating Playlists**

(1)

Tap on the ellipsis next to any song.

Choose the **Add To Playlist** button.

This screen will allow you to add to a previously created playlist or create a new one.