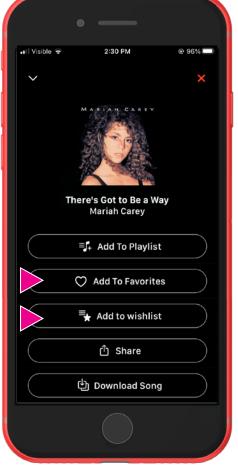

## **Adding Songs from a Playlist**

(1)

Tap the **Ellipsis** next to the song in the playlist.

2

Choose Favorites or Wishlist.

3

You will receive a conformation of your choice and the song will be added to you **Favorites** or **Wishlist.** 