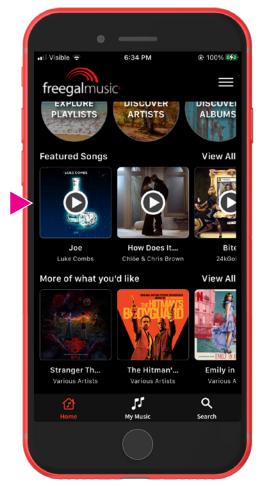

### **Discover & Explore Songs & Playlists**

- The "What's Hot" or "Spotlight" banners feature weekly playlists or artists.
- Explore & discover Playlists, Artists, Albums, New Arrivals and Trending.
- The Home screen also features other categories like "Featured Songs," "More of what you'd like," etc.