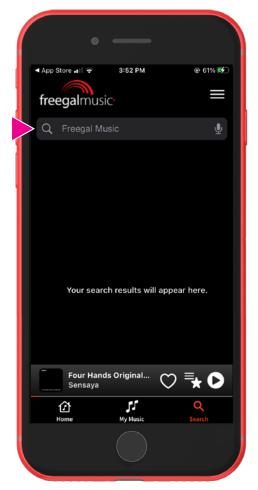

# **Finding Music**

#### **General and Targeted Searches**

1

**Tap the Search icon** in the bottom nav and enter your search term in the search field.

**Power Tip:** tap the microphone icon and enter terms audibly.

2

The AI search function will return the most relevant results.

3

In the example above, your search would be narrowed to **Artists**.