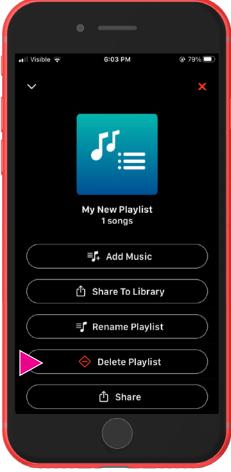

### **Deleting Playlists**

Visit your **My Playlist** screen from the **My Music** menu.

Tap on the cover of the playlist.

Tap on the **ellipsis icon** on the cover of the playlist screen.

Tap the **Delete Playlist button** and confirm the dialog box.