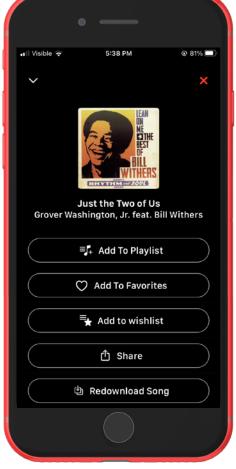

#### **Adding Songs, Albums & Playlists**

You can add both single songs or entire albums to your Favorites. and single songs to your Wishlist.

1

On the **Playlist/Album** screen you can add the entire album or playlist to your Favorites, or add a single song to your Favorites or Wishlist from the **Play Bar**.

**(2)** 

When you expand the **Play Bar**, you can also add the song to your **Favorites** or **Wishlist**.

3

Tapping on the **ellipsis** in a playlist will also allow you to add a song to your **Favorites** or **Wishlist.** 