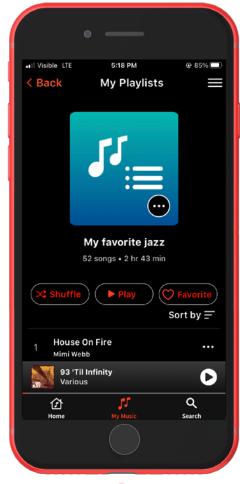

#### **Playlists**

1

You can find the **My Playlists** screen by tapping on **My Music** in the bottom navigation and from that menu, tapping **My Playlists.** 

This screen shows **Recently Played Playlists** and your own
personal **My Playlists** (shown
with the generic blue covers).

2

Your personal Playlists are playlists that you have created.

3

Each playlist that you create behaves the same as other albums and playlists.

### **Creating Playlists**

(1)

Tap on the ellipsis next to any song.

Choose the **Add To Playlist** button.

This screen will allow you to add to a previously created playlist or create a new one.