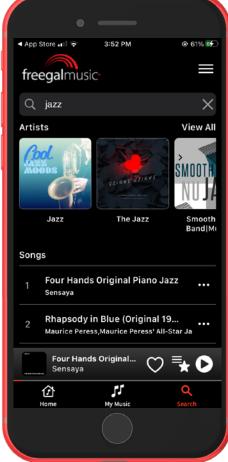

#### **General and Targeted Searches**

1

**Tap the Search icon** in the bottom nav and enter your search term in the search field.

**Power Tip:** tap the microphone icon and enter terms audibly.

2

The AI search function will return the most relevant results.

3

In the example above, your search would be narrowed to **Artists**.