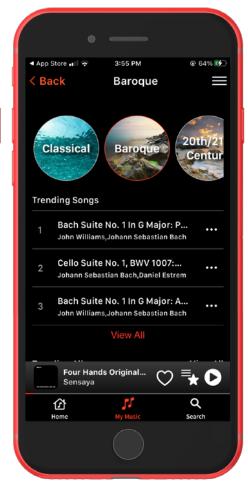

# **Finding Music**

#### **Genres**

(1)

You can find **Genres** in the **Main Menu** (tap the hamburger icon).

2

When you choose a **top Genre**, you will also see **sub-genres** in the circles at the top.

3

Find the music you like by exploring the **sub-genres**.