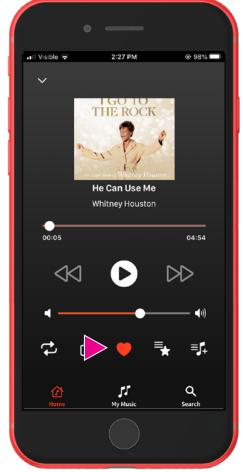

#### **Adding Songs, Albums & Playlists**

You can add both single songs or entire albums to your Favorites. and single songs to your Wishlist.

1

On the **Playlist/Album** screen you can add the entire album or playlist to your Favorites, or add a single song to your Favorites or Wishlist from the **Play Bar**.

**(2)** 

When you expand the **Play Bar**, you can also add the song to your **Favorites** or **Wishlist**.

3

Tapping on the **ellipsis** in a playlist will also allow you to add a song to your **Favorites** or **Wishlist.** 