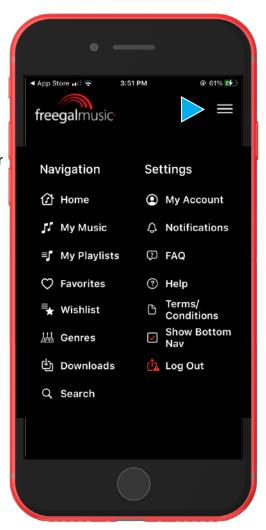

#### **Main Menu**

Tapping the Hamburger Menu will give you access to many areas including your Settings.