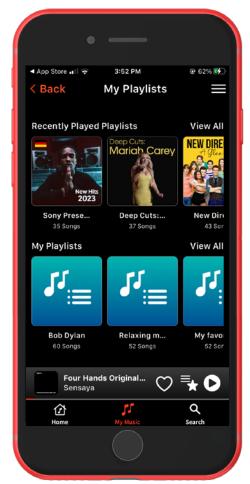

#### **Playlists**

1

You can find the **My Playlists** screen by tapping on **My Music** in the bottom navigation and from that menu, tapping **My Playlists.** 

This screen shows **Recently Played Playlists** and your own
personal **My Playlists** (shown
with the generic blue covers).

2

Your personal Playlists are playlists that you have created.

3

Each playlist that you create behaves the same as other albums and playlists.

### **Creating Playlists**

(1)

Tap on the ellipsis next to any song.

Choose the **Add To Playlist** button.

This screen will allow you to add to a previously created playlist or create a new one.