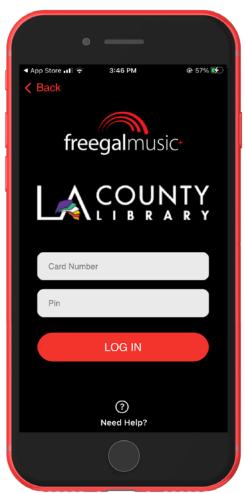

dding Songs, Albums & Playlists      | 8  |
|     | Adding Songs from a Playlist          | 9  |
| Fin | nding Music                           |    |
|     | General and Targeted Searches         | 10 |
|     | Genres                                | 11 |
| Yo  | ur Music                              |    |
|     | Recently Played                       | 12 |
|     | Favorites, Wishlist, Downloads        | 13 |
|     | Playlists                             | 14 |
|     | Creating Playlists                    | 15 |
|     | Creating Playlists Continued          | 16 |
|     | Deleting Playlists                    | 17 |
|     | Downloading Songs to Keep             | 18 |

# **App Installation**



#### Search, Download & Install App







## **Enter Location, Library & Credentials**







1

2

3



### **Discover & Explore Songs & Playlists**





- The "What's Hot" or "Spotlight" banners feature weekly playlists or artists.
- Explore & discover Playlists, Artists, Albums, New Arrivals and Trending.
- The Home screen also features other categories like "Featured Songs," "More of what you'd like," etc.

# **Getting Around**



#### **Navigation & Main Menu**

These are persistent throughout the app, allowing access to all your music and settings.





# **Bottom Navigation**

Easy access to

- 1.) Home
- 2.) My Music
- 3.) Search

The **My Music** screen gives you access to

- 1.) Playlists
- 2.) Favorites
- 3.) Wishlist
- 4.) Downloads
- 5.) Search



#### **Main Menu**

Tapping the Hamburger Menu will give you access to many areas including your Settings.



# **Playing