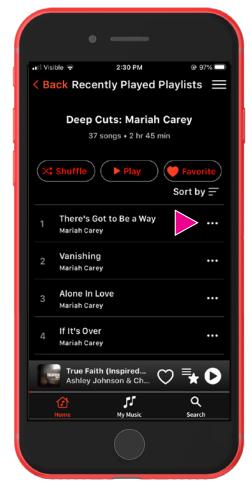

## **Adding Songs from a Playlist**

(1)

Tap the **Ellipsis** next to the song in the playlist.

2

Choose Favorites or Wishlist.

3

You will receive a conformation of your choice and the song will be added to you **Favorites** or **Wishlist.** 