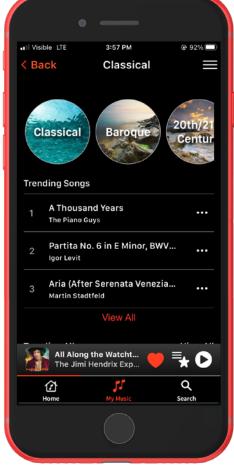

# **Finding Music**

#### **Genres**

(1)

You can find **Genres** in the **Main Menu** (tap the hamburger icon).

2

When you choose a **top Genre**, you will also see **sub-genres** in the circles at the top.

3

Find the music you like by exploring the **sub-genres**.