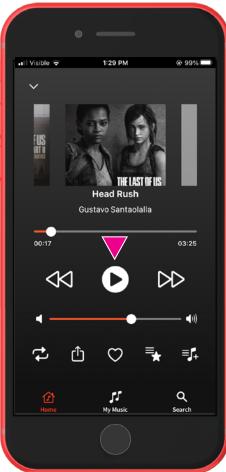

3

Tapping the **Play Bar** expands the current song where you can **Play, Pause** or **Skip** to the next or previous song.