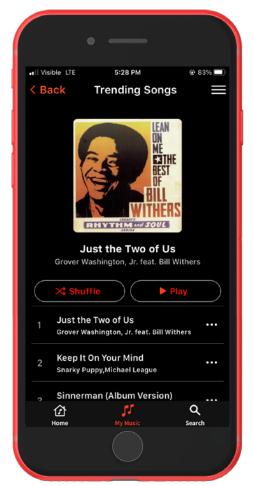

### **Discover & Explore Songs & Playlists**

- The "What's Hot" or "Spotlight" banners feature weekly playlists or artists.
- Explore & discover Playlists, Artists, Albums, New Arrivals and Trending.
- The Home screen also features other categories like "Featured Songs," "More of what you'd like," etc.