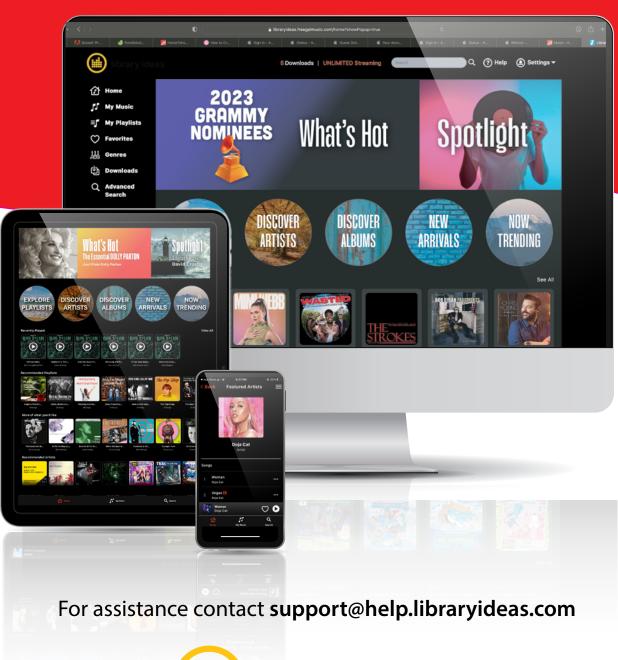

### **Discover & Explore Songs & Playlists**

- The "What's Hot" or "Spotlight" banners feature weekly playlists or artists.
- Explore & discover Playlists, Artists, Albums, New Arrivals and Trending.
- The Home screen also features other categories like "Featured Songs," "More of what you'd like," etc.