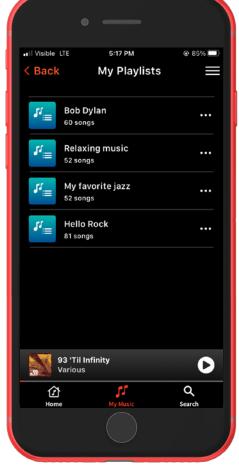

#### **Playlists**

1

You can find the **My Playlists** screen by tapping on **My Music** in the bottom navigation and from that menu, tapping **My Playlists.** 

This screen shows **Recently Played Playlists** and your own
personal **My Playlists** (shown
with the generic blue covers).

2

Your personal Playlists are playlists that you have created.

3

Each playlist that you create behaves the same as other albums and playlists.

### **Creating Playlists**

(1)

Tap on the ellipsis next to any song.

Choose the **Add To Playlist** button.

This screen will allow you to add to a previously created playlist or create a new one.