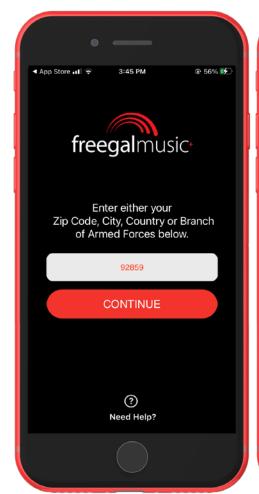

| Adding Songs, Albums & Playlists      | 8  |
|     | Adding Songs from a Playlist          | 9  |
| Fin | nding Music                           |    |
|     | General and Targeted Searches         | 10 |
|     | Genres                                | 11 |
| Yo  | ur Music                              |    |
|     | Recently Played                       | 12 |
|     | Favorites, Wishlist, Downloads        | 13 |
|     | Playlists                             | 14 |
|     | Creating Playlists                    | 15 |
|     | Creating Playlists Continued          | 16 |
|     | Deleting Playlists                    | 17 |
|     | Downloading Songs to Keep             | 18 |

# **App Installation**



#### Search, Download & Install App







## **Enter Location, Library & Credentials**







1

2

3



### **Discover & Explore Songs & Playlists**





- The "What's Hot" or "Spotlight" banners feature weekly playlists or artists.
- Explore & discover Playlists, Artists, Albums, New Arrivals and Trending.
- The Home screen also features other categories like "Featured Songs," "More of what you'd like," etc.

# **Getting Around**



#### **Navigation & Main Menu**

These are persistent throughout the app, allowing access to all your music and settings.





# **Bottom Navigation**

Easy access to

- 1.) Home
- 2.) My Music
- 3.) Search

The **My Music** screen gives you access to

- 1.) Playlists
- 2.) Favorites
- 3.) Wishlist
- 4.) Downloads
- 5.) Search



#### **Main Menu**

Tapping the Hamburger Menu will give you access to many areas including your Settings.



# **Pla