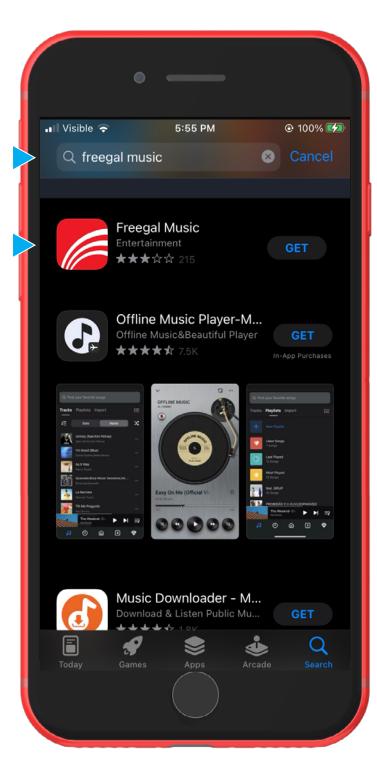

| vorites & Wishlist                    |    |
|     | Adding Songs, Albums & Playlists      | 8  |
|     | Adding Songs from a Playlist          | 9  |
| Fin | nding Music                           |    |
|     | General and Targeted Searches         | 10 |
|     | Genres                                | 11 |
| Yo  | ur Music                              |    |
|     | Recently Played                       | 12 |
|     | Favorites, Wishlist, Downloads        | 13 |
|     | Playlists                             | 14 |
|     | Creating Playlists                    | 15 |
|     | Creating Playlists Continued          | 16 |
|     | Deleting Playlists                    | 17 |
|     | Downloading Songs to Keep             | 18 |

# **App Installation**



#### Search, Download & Install App







## **Enter Location, Library & Credentials**







1

2

3



### **Discover & Explore Songs & Playlists**





- The "What's Hot" or "Spotlight" banners feature weekly playlists or artists.
- Explore & discover Playlists, Artists, Albums, New Arrivals and Trending.
- The Home screen also features other categories like "Featured Songs," "More of what you'd like," etc.

# **Getting Around**



#### **Navigation & Main Menu**

These are persistent throughout the app, allowing access to all your music and settings.





# **Bottom Navigation**

Easy access to

- 1.) Home
- 2.) My Music
- 3.) Search

The **My Music** screen gives you access to

- 1.) Playlists
- 2.) Favorites
- 3.) Wishlist
- 4.) Downloads
- 5.) Search



#### **Main Menu**

Tapping the Hamburger Menu will give you acce