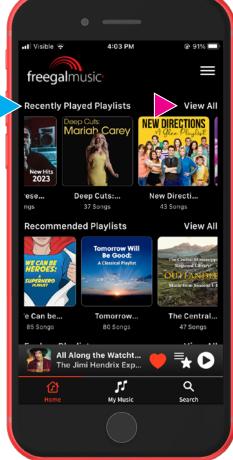

#### **Playlists**

1

You can find the **My Playlists** screen by tapping on **My Music** in the bottom navigation and from that menu, tapping **My Playlists.** 

This screen shows **Recently Played Playlists** and your own
personal **My Playlists** (shown
with the generic blue covers).

2

Your personal Playlists are playlists that you have created.

3

Each playlist that you create behaves the same as other albums and playlists.