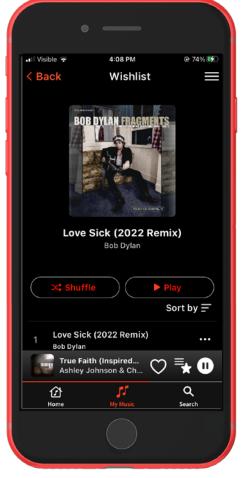

Your **Wishlist** is your way of saving songs that you can later download or add to **Favorites.** 

Your **Downloads** show everything you've already downloaded in the app.