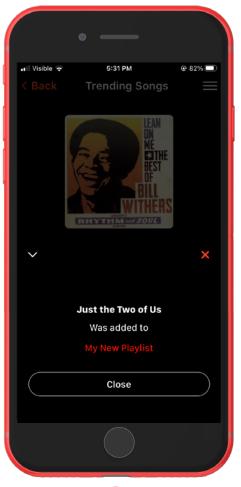

#### **Creating Playlists Continued...**

(1)

Tap on the **Create New Playlist** button.

2

Enter a **name** for your playlist and a description if you'd like one (optional).

Tap Create Playlist.

3

A confirmation screen will slide up.