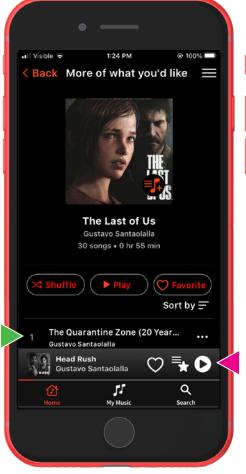

### **Tap Play Button or Song in Playlist**

1

Tapping the **Play Button** over a single song will play the song.

2

Tapping on a **single song** in a list will also play the song.

When a song is playing, you can use the **Play Bar** to **Play** or **Pause** a song.

3

Tapping the **Play Bar** expands the current song where you can **Play, Pause** or **Skip** to the next or previous song.