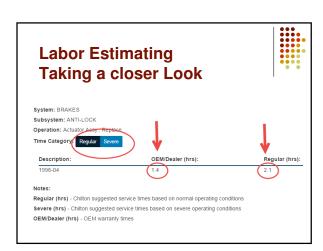

echanics

### Searching is Easy!











### **Wiring Diagrams**

Once you master the codes in the diagrams you will be able to understand:

- · Location of the Parts
- Power Supply Source
- Ground Supply and Location
- Color Coding of the Wires
- Major Components such as Relays, Solenoids, Sensors and Modules
- Computer including its location and connection.

# CHILTONLIBRARY Secret Vinitics Repair Liber Estending SubdissSecula Marinance ASE and prep gazzas 1940 Lagout Your Current Vehicles. 2002 Nessan Xiera Secret Vinitics Social Nessan Xiera Advisor Rainy Spaine Composed Earth Diagnose Advisor Brain Spaine Composed Earth Diagnose Advisor Brain Spaine Composed Earth Diagnose Advisor Brain Spaine Composed Earth Diagnose Secret Vinitic Standard Response Faul Costes Notice Response Fa









## Chilton's Library • ASE Test Prep Quizzes • Help File • Access Chilton's Library • Access remotely • Ask the Librarians for help! • Any Questions?

Museum and Library
SERVICES