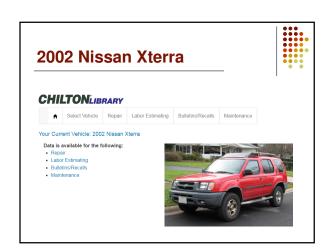

# CHILTONLIBRARY Secret Vinitics Repair Liber Estending SubdissSecula Marinance ASE and prep gazzas 1940 Lagout Your Current Vehicles. 2002 Nessan Xiera Secret Vinitics Social Nessan Xiera Advisor Rainy Spaine Composed Earth Diagnose Advisor Brain Spaine Composed Earth Diagnose Advisor Brain Spaine Composed Earth Diagnose Advisor Brain Spaine Composed Earth Diagnose Secret Vinitic Standard Response Faul Costes Notice Response Fa