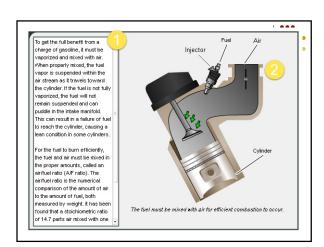

## Chilton's Library: What you'll find

- Maintenance and specifications
- Step-by-step service and repair procedures
- Labor estimating tool
- Vacuum & Wiring diagrams
- Close-up photographs and illustrations
- ASE test prep quizzes for the most popular certification exams future mechanics

### Searching is Easy!











### **Wiring Diagrams**

Once you master the codes in the diagrams you will be able to understand:

- · Location of the Parts
- Power Supply Source
- Ground Supply and Location
- Color Coding of the Wires
- Major Components such as Relays, Solenoids, Sensors and Modules
- Computer including its location and connection.

# CHILTONLIBRARY Secret Vinitics Repair Liber Estending SubdissSecula Marinance ASE and prep gazzas 1940 Lagout Your Current Vehicles. 2002 Nessan Xiera Secret Vinitics Social Nessan Xiera Advisor Rainy Spaine Composed Earth Diagnose Advisor Brain Spaine Composed Earth Diagnose Advisor Brain Spaine Composed Earth Diagnose Advisor Brain Spaine Composed Earth Diagnose Secret Vinitic Standard Response Faul Costes Notice Response Fa









## Chilton's Library • ASE Test Pr