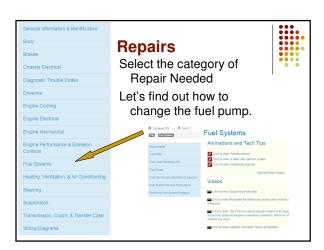

### **Wiring Diagrams**

Once you master the codes in the diagrams you will be able to understand:

- · Location of the Parts
- Power Supply Source
- Ground Supply and Location
- Color Coding of the Wires
- Major Components such as Relays, Solenoids, Sensors and Modules
- Computer including its location and connection.