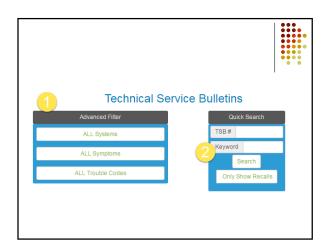

nics

### Searching is Easy!











### **Wiring Diagrams**

Once you master the codes in the diagrams you will be able to understand:

- · Location of the Parts
- Power Supply Source
- Ground Supply and Location
- Color Coding of the Wires
- Major Components such as Relays, Solenoids, Sensors and Modules
- Computer including its location and connection.

# CHILTONLIBRARY Secret Vinitics Repair Liber Estending SubdissSecula Marinance ASE and prep gazzas 1940 Lagout Your Current Vehicles. 2002 Nessan Xiera Secret Vinitics Social Nessan Xiera Advisor Rainy Spaine Composed Earth Diagnose Advisor Brain Spaine Composed Earth Diagnose Advisor Brain Spaine Composed Earth Diagnose Advisor Brain Spaine Composed Earth Diagnose Secret Vinitic Standard Response Faul Costes Notice Response Fa









## Chilton's Library • ASE Test Prep Quizzes • Help File • Access Chilton's Library • Access remotely • Ask the Librarians for help! • Any Questions?

Museum and Library
SERVICES