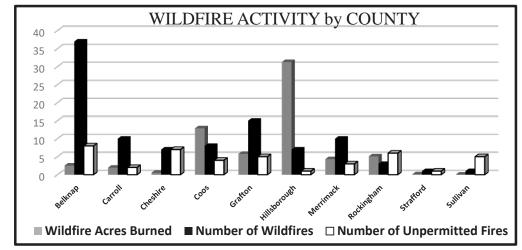

ely covered with snow. Fire permits are also available online in most



towns and may be obtained by visiting <a href="www.NHfirepermit.com">www.NHfirepermit.com</a>. The burning of household waste is prohibited by the Air Resources Division of the Department of Environmental Services. You are encouraged to contact the local fire department for more information. Safe open burning requires your diligence and responsibility. Thank you for helping us to protect New Hampshire's forest resources. For more information, please contact the Division of Forests & Lands at (603) 271-2214, or online at <a href="www.nh.gov/nhdfl/">www.nh.gov/nhdfl/</a>. For up-to-date information, follow us on X and Instagram: <a href="mailto:pNHForestRangers">@NHForestRangers</a>

#### 2023 WILDLAND FIRE STATISTICS



| Year Number of Wildfires Wildfire Acres Burned Number of Unpermitted Eires* |
|-----------------------------------------------------------------------------|
| 2023 99 64.5 42                                                             |
| 2022 59 203 48                                                              |
| 2021 66 86 96                                                               |
| 2020 113 89 165                                                             |
| 2019 15 23.5 92                                                             |

\*Unpermitted fires which escape control are considered Wildfires.

| CAUSES of FIRES REPORTED                |                          |              |                       |                             |         |              |