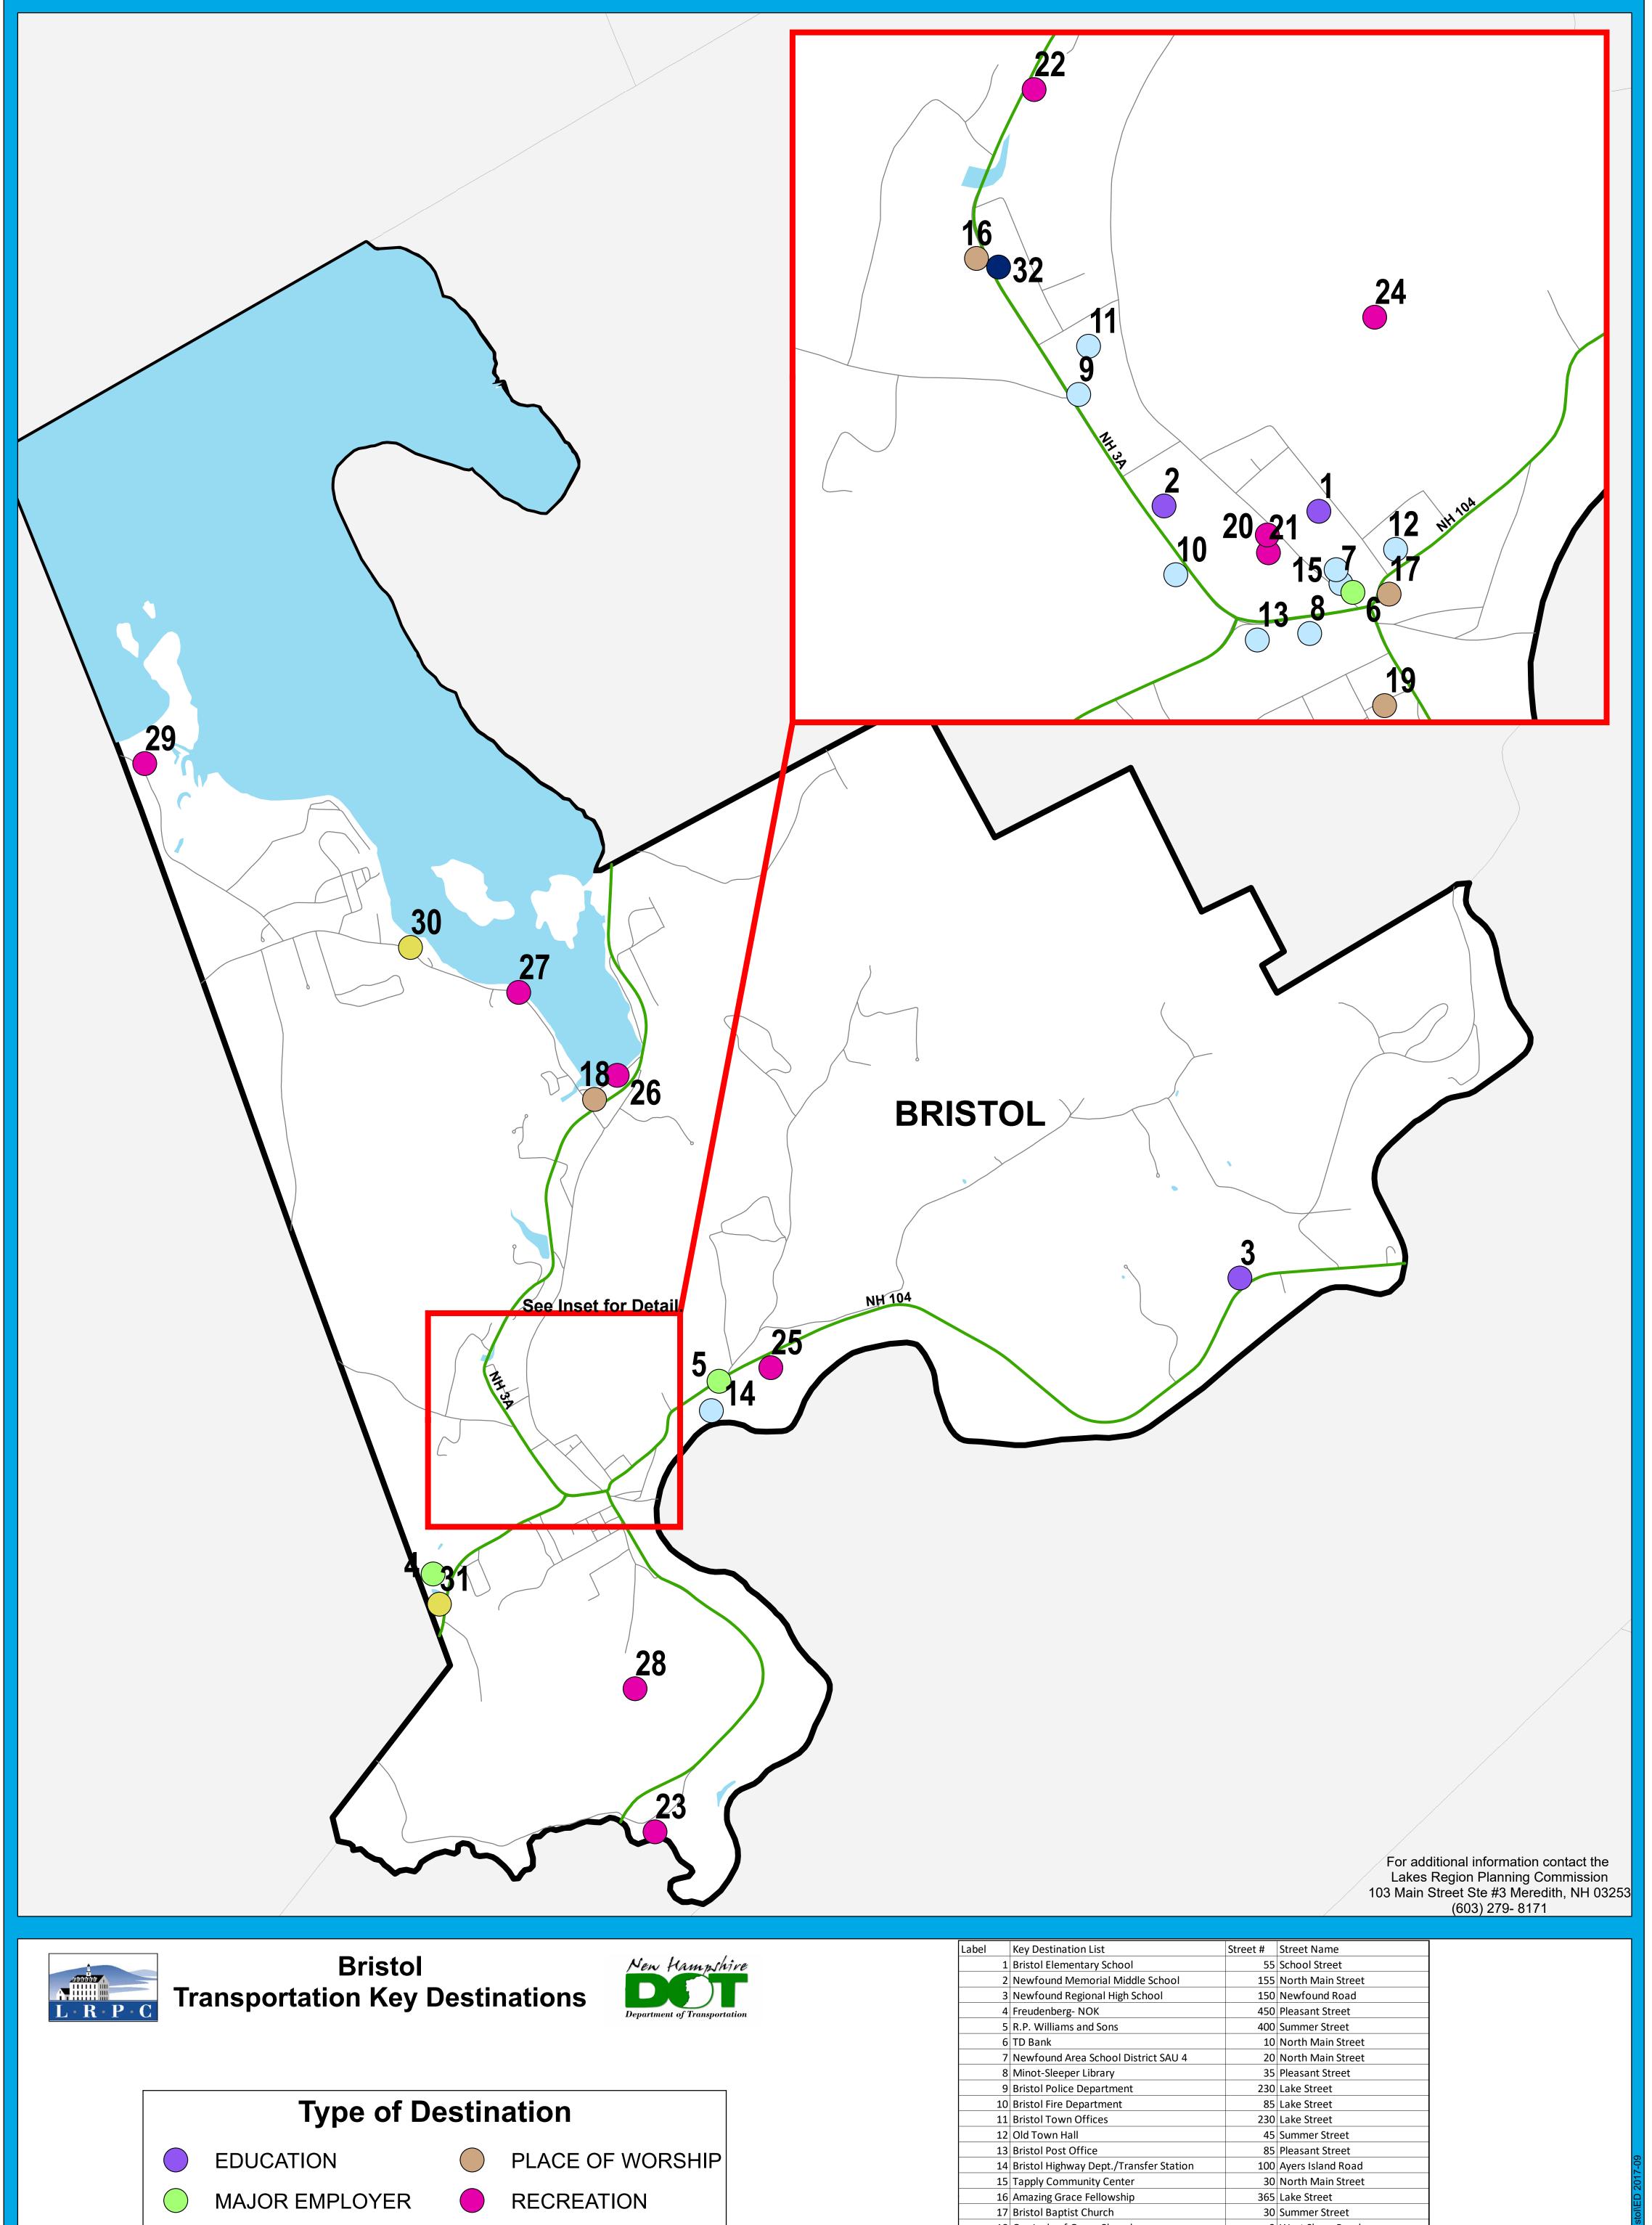

|    | ite y Describeron List                 | oti cct ii | oti cet i anne            |
|----|----------------------------------------|------------|---------------------------|
| 1  | Bristol Elementary School              | 55         | School Street             |
| 2  | Newfound Memorial Middle School        | 155        | North Main Street         |
| 3  | Newfound Regional High School          | 150        | Newfound Road             |
| 4  | Freudenberg- NOK                       | 450        | Pleasant Street           |
| 5  | R.P. Williams and Sons                 | 400        | Summer Street             |
| 6  | TD Bank                                | 10         | North Main Street         |
| 7  | Newfound Area School District SAU 4    | 20         | North Main Street         |
| 8  | Minot-Sleeper Library                  | 35         | Pleasant Street           |
| 9  | Bristol Police Department              | 230        | Lake Street               |
| 10 | Bristol Fire Department                | 85         | Lake Street               |
| 11 | Bristol Town Offices                   | 230        | Lake Street               |
| 12 | Old Town Hall                          | 45         | Summer Street             |
| 13 | Bristol Post Office                    | 85         | Pleasant Street           |
| 14 | Bristol Highway Dept./Transfer Station | 100        | Ayers Island Road         |
| 15 | Tapply Community Center                | 30         | North Main Street         |
| 16 | Amazing Grace Fellowship               | 365        | Lake Street               |
| 17 | Bristol Baptist Church                 | 30         | Summer Street             |
| 18 | Our Lady of Grace Chapel               | 2          | West Shore Road           |
| 19 | United Church of Christ                | 15         | Church Street             |
| 20 | Central Square Historic District       |            | Central Square            |
| 21 | Kelley Park                            |            | North Main Street         |
| 22 | Mill Stream Park/ Bike Path            |            | Route 3A                  |
| 23 | Profile Falls State Park               |            | Profile Falls Road        |
| 24 | Sugar Hill State Forest                |            | Summer Street             |
| 25 | Water Street Park                      |            | Water Street              |
| 26 | Avery-Crouse Beach                     |            | Shore Drive               |
| 27 | Cummings Beach                         |            | West Shore Road           |
| 28 | Slim Baker Foundation                  | 301        | New Chester Mountain Road |
| 29 | Wellington State Park                  |            | West Shore Road           |
| 30 | Shackett's Super Market (Summer Only)  | 256        | West Shore Road           |
| 31 | Hannaford Supermarket                  | 505        | Pleasant Street           |
| 32 | Franklin Savings Bank                  | 350        | Lake Street               |