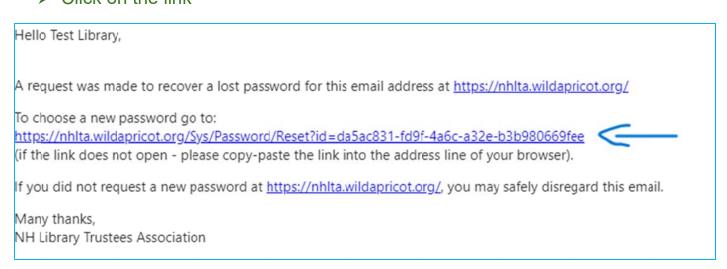

## Click login

Click 'forgot password'

- > Enter your email address, check off 'I'm not a robot', click 'submit'
- You will receive an email from <a href="NHLTA@wildapricot.org">NHLTA@wildapricot.org</a> if the email is in the system. If you don't receive an email, please contact us at <a href="nhlibrarytrustees@nhmunicipal.org">nhlibrarytrustees@nhmunicipal.org</a>
- > CHECK YOUR SPAM FOLDER
- Click on the link