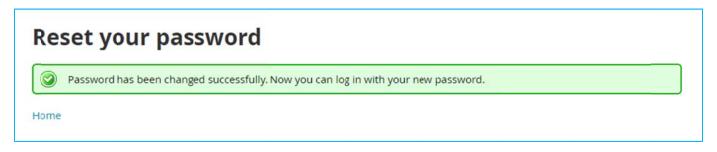

➤ Enter a password – make sure to follow the requirements – 12 characters or more, Upper and lower case letters, at least one number, at least one special character.

Click 'set new password

You will get a message that the change was successful.