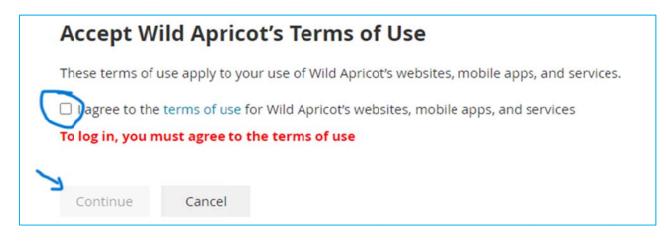

- Click 'home'
- Click 'log in'
- > Enter your email address and password, check 'I'm not a robot' and click 'log in'
- Accept the terms of use check off 'I agree to the terms of use' and click 'continue'