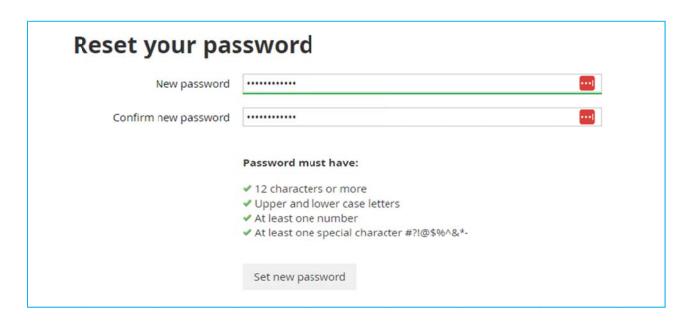

➤ Enter a password – make sure to follow the requirements – 12 characters or more, Upper and lower case letters, at least one number, at least one special character.

Click 'set new password

You will get a message that the change was successful.