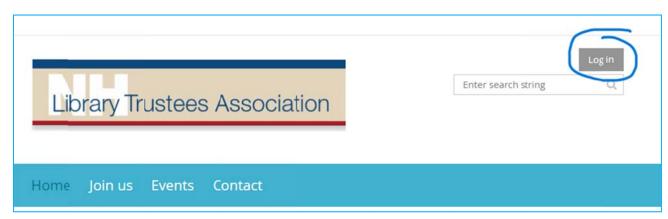

## Click login

Click 'forgot password'

- > Enter your email address, check off 'I'm not a robot', click 'submit'
- You will receive an email from <a href="NHLTA@wildapricot.org">NHLTA@wildapricot.org</a> if the email is in the system. If you don't receive an email, please contact us at <a href="nhlibrarytrustees@nhmunicipal.org">nhlibrarytrustees@nhmunicipal.org</a>
- > CHECK YOUR SPAM FOLDER
- Click on the link