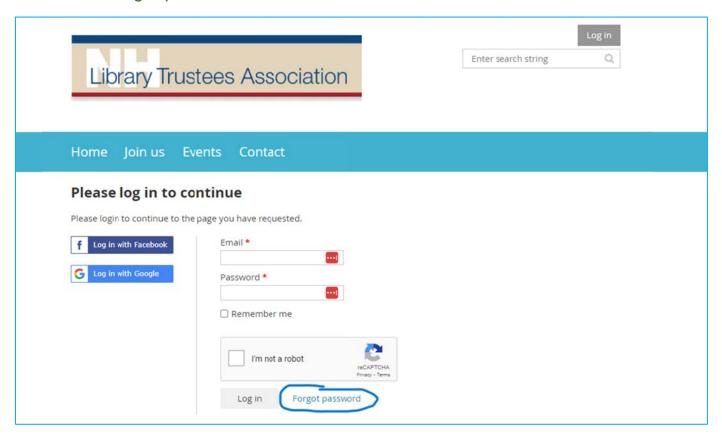

## Click login

Click 'forgot password'

- > Enter your email address, check off 'I'm not a robot', click 'submit'
- You will receive an email from <a href="NHLTA@wildapricot.org">NHLTA@wildapricot.org</a> if the email is in the system. If you don't receive an email, please contact us at <a href="nhlibrarytrustees@nhmunicipal.org">nhlibrarytrustees@nhmunicipal.org</a>
- > CHECK YOUR SPAM FOLDER
- Click on the link