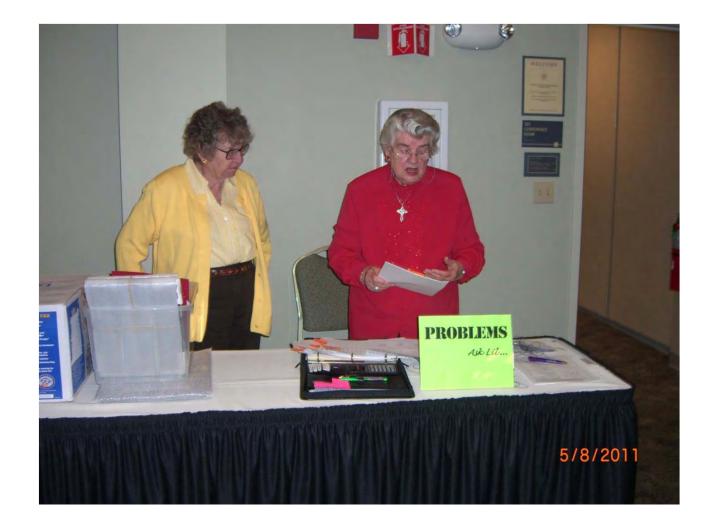

Lillian Edelmann



#### Problems?



#### Problems? Ask Lil' !



#### Mediamobile service



#### ALA Library Video Magazine



#### Dalton Library Trustee



#### Library Week 1986



#### 1991 Recognition



Lillian Eldelmann of Dalton receives a commendation from Gov. Judd Gregg, Wednesday at Loon Mountain in Lincoln, for her work with "The Library Comes to You" project. She drives a mediamobile that travels the North Country to deliver books and tapes to people who can't get to a library. In addition, she has also devoted time to the boards of the White Mountains Regional School, and the Dalton and Twin Mountain public libraries. Executive Councilor Ray Burton of Bath reads the wording on the commendation.

#### 10 North Country Citizens Honored

Country citizens were commended Wednesday at the meeting between

LINCOLN