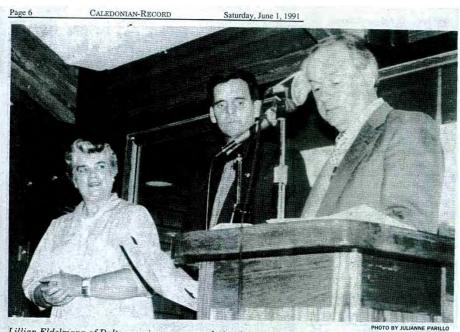

#### 1991 Recognition

Lillian Eldelmann of Dalton receives a commendation from Gov. Judd Gregg, Wednesday at Loon Mountain in Lincoln, for her work with "The Library Comes to You" project. She drives a mediamobile that travels the North Country to deliver books and tapes to people who can't get to a library. In addition, she has also devoted time to the boards of the White Mountains Regional School, and the Dalton and Twin Mountain public libraries. Executive Councilor Ray Burton of Bath reads the wording on the commendation.

#### 10 North Country Citizens Honored

Country citizens were commended Wednesday at the meeting between

LINCOLN, N.H. - Ten North Gov. Judd Gregg and the executive council at Loon Mountain. The 10 were saluted for their outstanding

contributions to their North Country communities.

Five of the honorees are associated with library service in northern New Hampshire and the remaining individuals range from a developer to