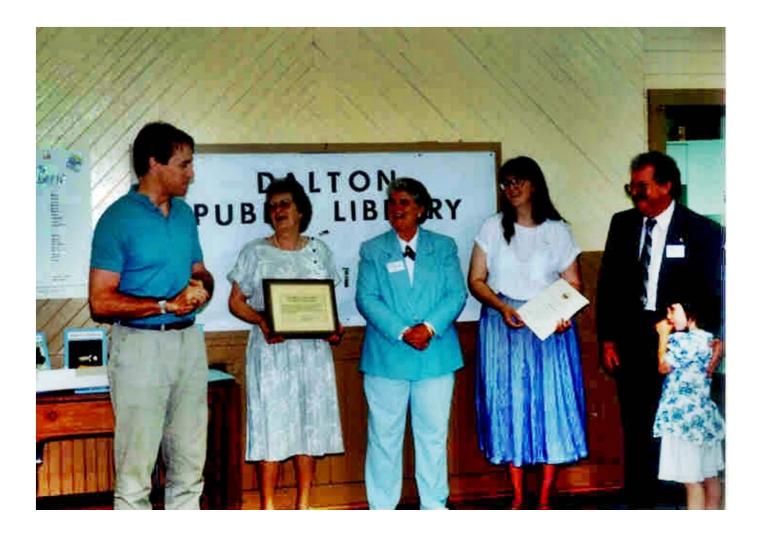

Lillian Edelmann



#### Problems?



#### Problems? Ask Lil' !



#### Mediamobile service



#### ALA Library Video Magazine



#### Dalton Library Trustee



#### Library Week 1986



#### 1991 Recognition



Lillian Eldelmann of Dalton receives a commendation from Gov. Judd Gregg, Wednesday at Loon Mountain in Lincoln, for her work with "The Library Comes to You" project. She drives a mediamobile that travels the North Country to deliver books and tapes to people who can't get to a library. In addition, she has also devoted time to the boards of the White Mountains Regional School, and the Dalton and Twin Mountain public libraries. Executive Councilor Ray Burton of Bath reads the wording on the commendation.

#### 10 North Country Citizens Honored

Country citizens were commended Wednesday at the meeting between

LINCOLN, N.H. - Ten North Gov. Judd Gregg and the executive council at Loon Mountain. The 10 were saluted for their outstanding

c