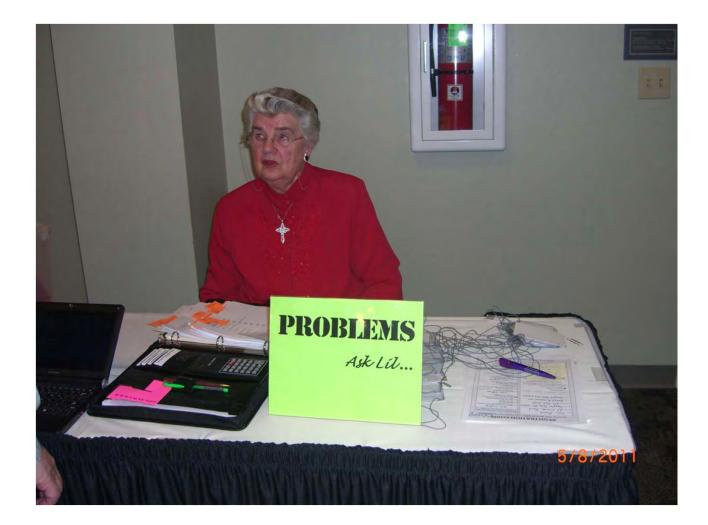

Lillian Edelmann



#### Problems?



#### Problems? Ask Lil' !



#### Mediamobile service



#### ALA Library Video Magazine



#### Dalton Library Trustee



#### Library Week 1986



#### 1991 Recognition



Lillian Eldelmann of Dalton receives a commendation from Gov. Judd Gregg, Wednesday at Loon Mountain in Lincoln, for her work with "The Library Comes to You" project. She drives a mediamobile that travels the North Country to deliver books and tapes to people who can't get to a library. In addition, she has also devoted time to the boards of the White Mountains Regional School, and the Dalton and Twin Mountain public libraries. Executive Councilor Ray Burton of Bath reads the wording on the commendation.

#### 10 North Country Citizens Honored

Country citizens were commended Wednesday at the meeting between

LINCOLN, N.H. - Ten North Gov. Judd