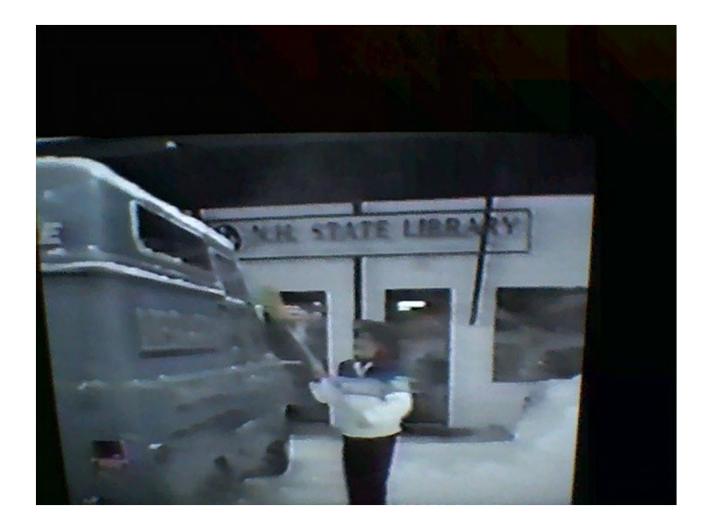

#### Mediamobile service

#### 1991 Recognition

Lillian Eldelmann of Dalton receives a commendation from Gov. Judd Gregg, Wednesday at Loon Mountain in Lincoln, for her work with "The Library Comes to You" project. She drives a mediamobile that travels the North Country to deliver books and tapes to people who can't get to a library. In addition, she has also devoted time to the boards of the White Mountains Regional School, and the Dalton and Twin Mountain public libraries. Executive Councilor Ray Burton of Bath reads the wording on the commendation.