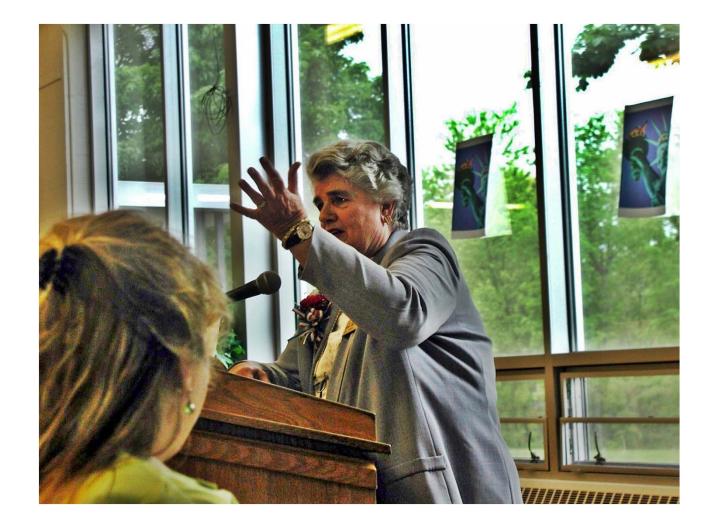

the boards of the White Mountains Regional School, and the Dalton and Twin Mountain public libraries. Executive Councilor Ray Burton of Bath reads the wording on the commendation.

#### 10 North Country Citizens Honored

Country citizens were commended Wednesday at the meeting between

LINCOLN, N.H. - Ten North Gov. Judd Gregg and the executive council at Loon Mountain. The 10 were saluted for their outstanding

contributions to their North Country communities.

Five of the honorees are associated with library service in northern New Hampshire and the remaining individuals range from a developer to

### Recognition



#### White House Conference 1991



librarians. New Hampshire has four delegates. (Photo by Terry Baker)

#### Now What?



#### Now What?

# NHLTA!

#### NHLTA Conferences



#### Speak up, speak out...



### ... speak for LIBRARIES !



# Planning



### Learning



#### A bit of the Irish



#### and the shillelagh...



#### Lil' RESERVED???



#### Reserved !!



## Making friends















#### even the FBI !



#### NHLTA