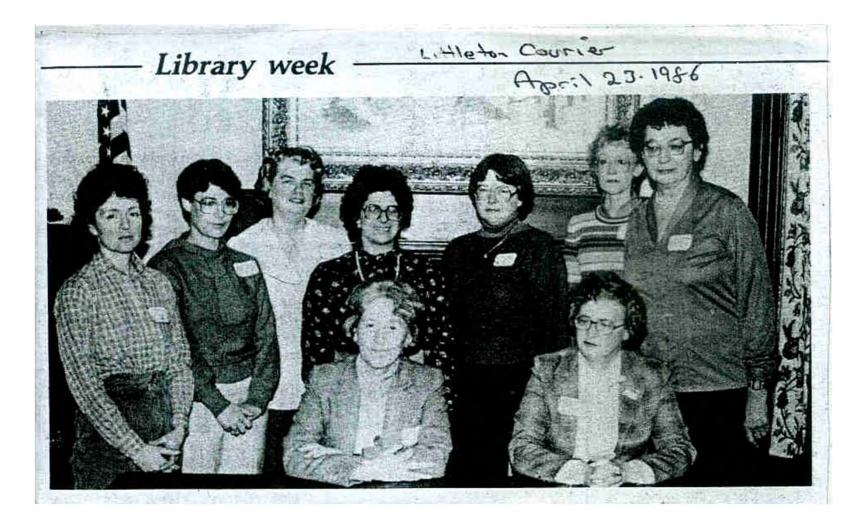

Lillian Edelmann



#### Problems?



#### Problems? Ask Lil' !



#### Mediamobile service



#### ALA Library Video Magazine



#### Dalton Library Trustee



#### Library Week 1986



#### 1991 Recognition



Lillian Eldelmann of Dalton receives a commendation from Gov. Judd Gregg, Wednesday at Loon Mountain in Lincoln, for her work with "The Library Comes to You" project. She drives a mediamobile that travels the North Country to deliver books and tapes to people who can't get to a library. In addition, she has also devoted time to the boards of the White Mountains Regional School, and the Dalton and Twin Mountain public libraries. Executive Councilor Ray Burton of Bath reads the wording on the commendation.

#### 10 North Country Citizens Honored

Country citizens were commended Wednesday at the meeting between

LINCOLN, N.H. - Ten North Gov. Judd Gregg and the executive council at Loon Mountain. The 10 were saluted for their outstanding

contributions to their Nort