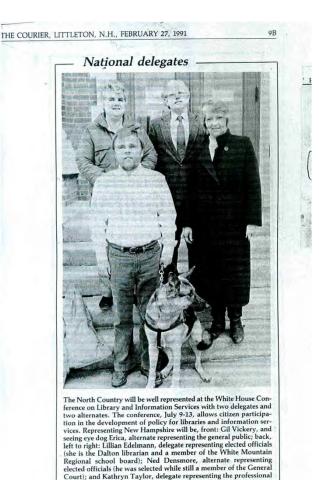

#### White House Conference 1991

librarians. New Hampshire has four delegates. (Photo by Terry Baker)