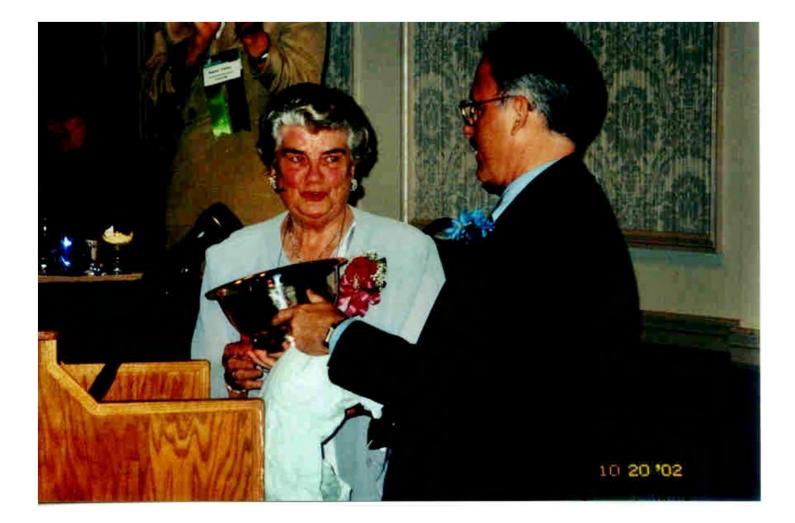

ou" project. She drives a mediamobile that travels the North Country to deliver books and tapes to people who can't get to a library. In addition, she has also devoted time to the boards of the White Mountains Regional School, and the Dalton and Twin Mountain public libraries. Executive Councilor Ray Burton of Bath reads the wording on the commendation.

#### 10 North Country Citizens Honored

Country citizens were commended Wednesday at the meeting between

LINCOLN, N.H. - Ten North Gov. Judd Gregg and the executive council at Loon Mountain. The 10 were saluted for their outstanding

contributions to their North Country communities.

Five of the honorees are associated with library service in northern New Hampshire and the remaining individuals range from a developer to

### Recognition



#### White House Conference 1991



librarians. New Hampshire has four delegates. (Photo by Terry Baker)

#### Now What?



#### Now What?

# NHLTA!

#### NHLTA Conferences



#### Speak up, speak out...



### ... speak for LIBRARIES !



# Planning



### Learning



#### A bit of the Irish



#### and the shillelagh...



#### Lil' RESERVED???



#### Reserved !!



## Making friends















#### even the FBI !



#### NHLTA