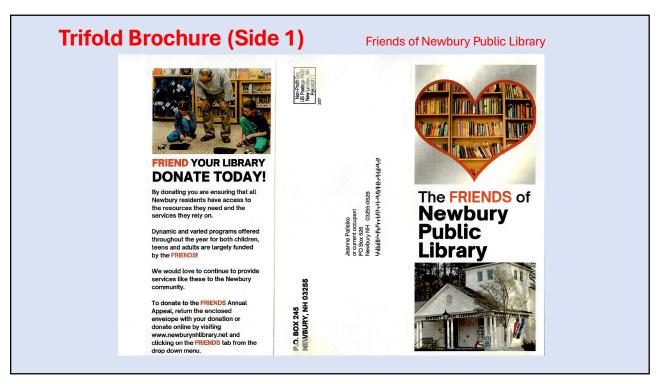

#### **Trifold Brochures**

- Mass mailings
- Inserts
- Color photos add interest

11

#### Friends of Newbury Public Library

#### What We Do

We are a non-profit volunteer organization that works closely with the Library staff and Trustees

We provide events, programming and materials that are otherwise NOT covered by the library budget.

The FRIENDS funds items such as E- books, DVDs, adult and children's programs, museum passes, new neighbor welcome bags and the ancestry database among many other things.

And our Annual Appeal is the single largest fundraiser for the library's collections and programs!

#### **BECOME A FRIEND**

Without your help we cannot make many of the programs and services possible.

Whatever way fits your schedule, become a friend to the library.

Please contact the library at (603) 763-5803 or email the FRIENDS at friendsofnewburylibrary@gmail.com to learn how you can help!