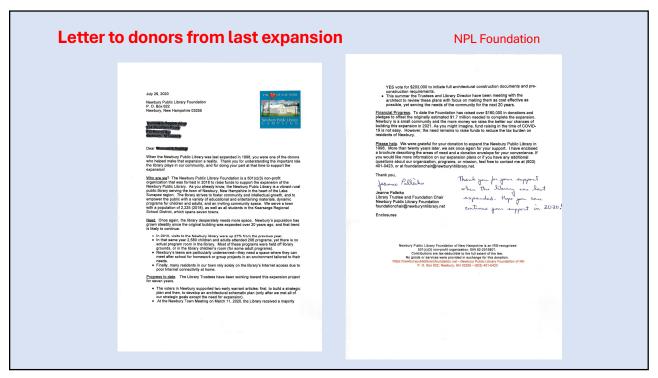

### **Targeted Letters**

- Solicit funds
  - Prior donors
  - Targeted donors
- Thank you letters
- News update

## Thank you notes

- Prompt
- Hand-written note
- "You" more than "I" or "we" in letter