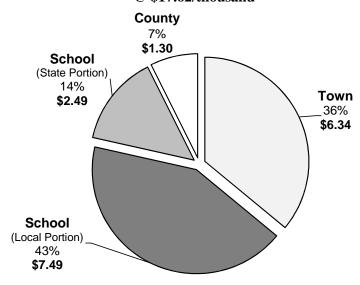

## 2014 Tax Rate

| Total Town Appropriations Less Revenues and Credits Net Town Appropriations School Appropriations County Appropriations State Education Appropriations |                                   |                                      | 2,969,412<br>(1,276,016)<br>1,693,396<br>2,956,141<br>394,176<br>681,376 |
|--------------------------------------------------------------------------------------------------------------------------------------------------------|-----------------------------------|--------------------------------------|--------------------------------------------------------------------------|
| Total of Town, School, County and St<br>Less Shared Revenues and Credits<br>Less Adequate Education Grant<br>Net                                       | ate                               |                                      | 5,725,089<br>0<br>-681,376<br>5,043,713                                  |
| Add: War Service Credits Overlay Property Taxes to be Raised Less: War Service Credits                                                                 |                                   | Tax Commitment                       | 58,000<br>175,927<br><b>5,277,640</b><br>-58,000<br><b>5,219,640</b>     |
| TAX RATES:                                                                                                                                             | Town<br>School<br>State<br>County | \$6.34<br>\$7.49<br>\$2.49<br>\$1.30 | nor One Thousand Dellare                                                 |
| TOTAL TAX RATE:                                                                                                                                        | ,                                 |                                      | per One Thousand Dollars                                                 |

## New Hampton 2014 Tax Rate @ \$17.62/thousand