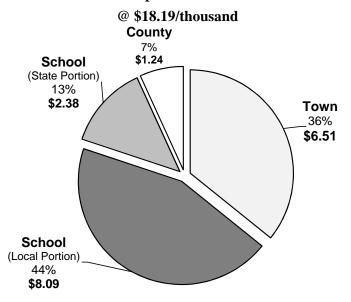

## 2015 Tax Rate

| Total Town Appropriations            | 2,939,393 |                |                          |
|--------------------------------------|-----------|----------------|--------------------------|
| Less Revenues and Credits            |           |                | (1,150,444)              |
| Net Town Appropriations              |           | •              | 1,788,949                |
| School Appropriations                |           |                | 3,245,656                |
| County Appropriations                |           |                | 386,305                  |
| State Education Appropriations       |           |                | 654,586                  |
| Total of Town, School, County and St | ate       |                | 6,075,496                |
| Less Shared Revenues and Credits     | 0         |                |                          |
| Less Adequate Education Grant        |           |                | -744,941                 |
| Net                                  |           |                | 5,330,555                |
| Add: War Service Credits             |           |                | 56,500                   |
| Overlay                              |           |                | 171,924                  |
| Property Taxes to be Raised          |           | •              | 5,558,979                |
| Less: War Service Credits            |           |                | -56,500                  |
|                                      |           | Tax Commitment | 5,502,479                |
| TAX RATES:                           | Town      | \$6.51         |                          |
|                                      | School    | \$8.06         |                          |
|                                      | State     | \$2.38         |                          |
|                                      | County    | \$1.24         |                          |
| TOTAL TAX RATE:                      | •         | \$18.19        | per One Thousand Dollars |
|                                      |           |                | of Valuation             |

## **New Hampton 2015 Tax Rate**