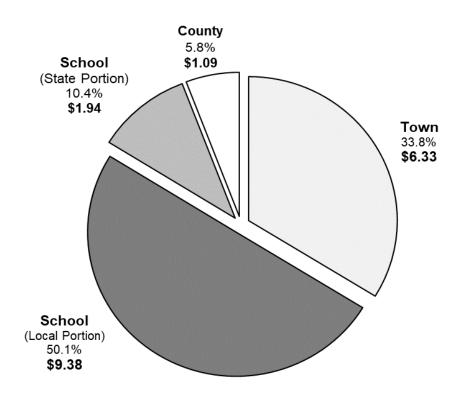

| TAX RATES:      | Town   | \$6.33                           |  |  |  |
|-----------------|--------|----------------------------------|--|--|--|
|                 | School | \$9.38                           |  |  |  |
|                 | State  | \$1.94                           |  |  |  |
|                 | County | \$1.09                           |  |  |  |
| TOTAL TAX RATE: |        | \$18.74 per One Thousand Dollars |  |  |  |
|                 |        | of Valuation                     |  |  |  |

## New Hampton 2021 Tax Rate @ \$18.74/thousand