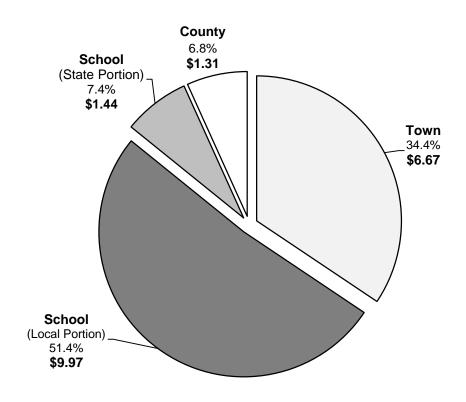

| TAX RATES:      | Town   | \$6.67                           |
|-----------------|--------|----------------------------------|
|                 | School | \$9.97                           |
|                 | State  | \$1.44                           |
|                 | County | \$1.31                           |
| TOTAL TAX RATE: | -      | \$19.39 per One Thousand Dollars |
|                 |        | of Valuation                     |

## New Hampton 2022 Tax Rate @ \$19.39/thousand