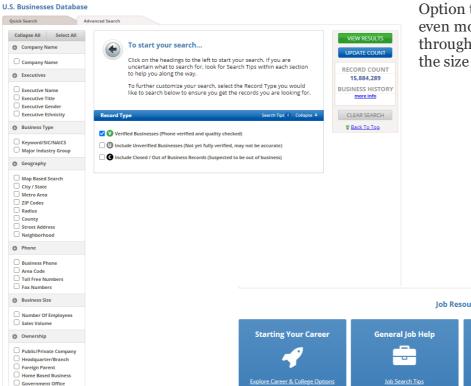

Please enter your Southborough Public Library card and password for database access.

Option to Advance Search, get even more specific and search through financial data or see the size of a business.

The site also provides more job resources for those just starting out and wanting a self- assessment or for someone who needs help evaluating a job offer.