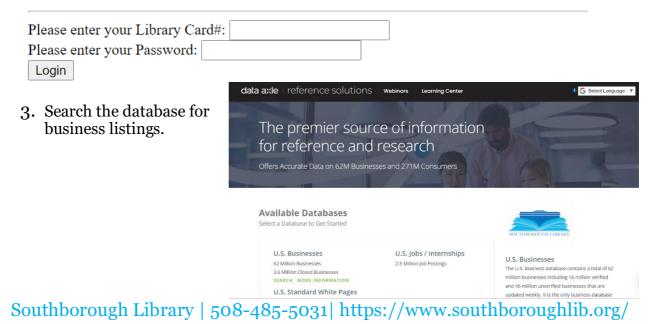

## How do I use Reference Solutions?

- 1. Visit our website Research Database page: <u>https://www.southboroughlib.org/databases.asp</u> and click on Reference Solutions.
- 2. Enter your library card 14-digit barcode and PIN.

Please enter your Southborough Public Library card and password for database access.

Option to Advance Search, get even more specific and search through financial data or see the size of a business.

The site also provides more job resources for those just starting out and wanting a self- assessment or for someone who needs help evaluating a job offer.