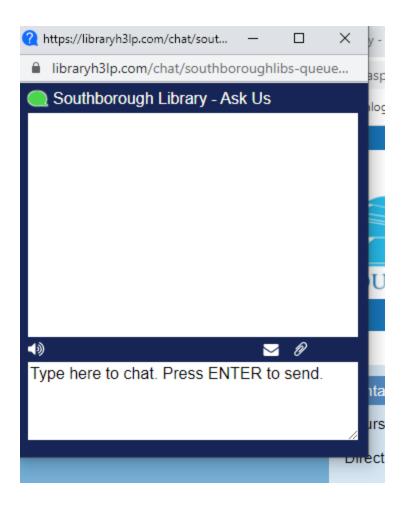

When patrons click on this button, a chat box appears where they can type questions. It looks like this:

The second way a patron can access the online chat is on the homepage of our website where they will see a pop up online chat box and can click to chat: