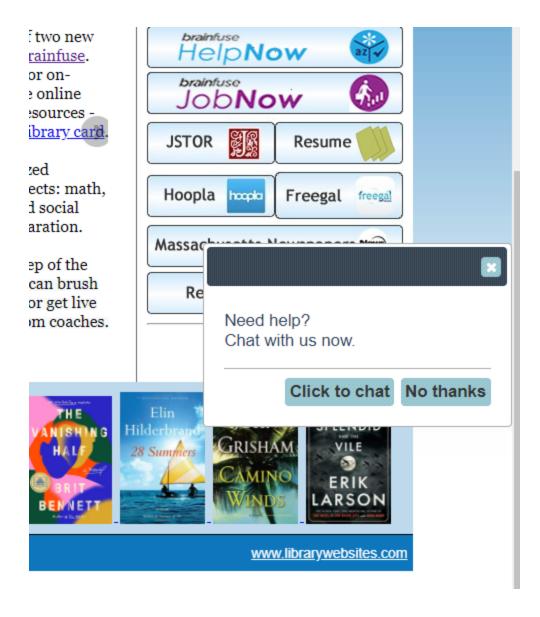

When patrons click on this button, a chat box appears where they can type questions. It looks like this:

The second way a patron can access the online chat is on the homepage of our website where they will see a pop up online chat box and can click to chat: