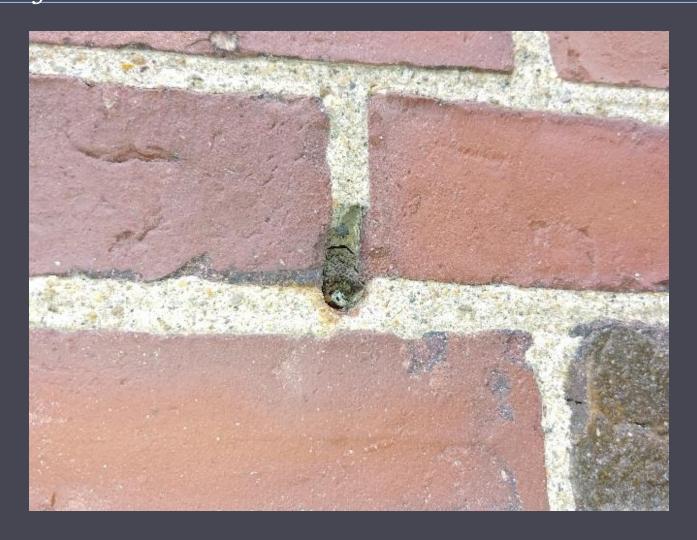

### Existing Conditions – Roof & Parapets *Masonry & Flashing*

### Existing Conditions – Roof & Parapets Masonry & Flashing

# Existing Conditions – Roof & Parapets Masonry & Flashing