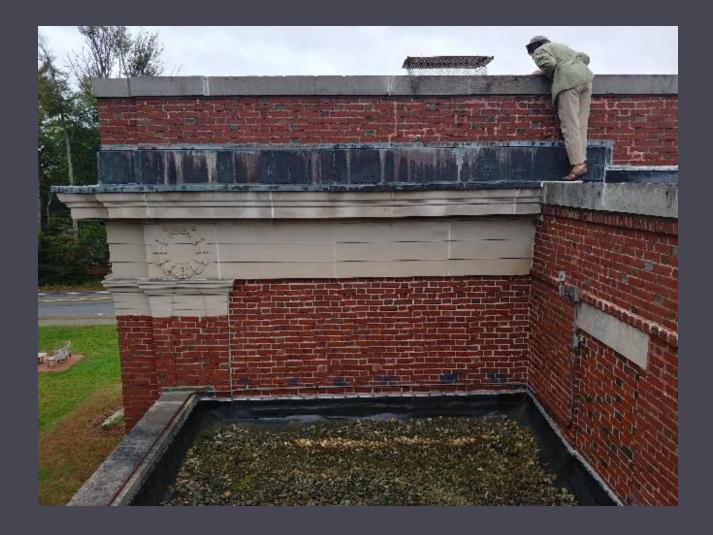

### Existing Conditions – Roof & Parapets

Water Mitigation & Drainage

### Existing Conditions – Roof & Parapets *Water Mitigation & Drainage*