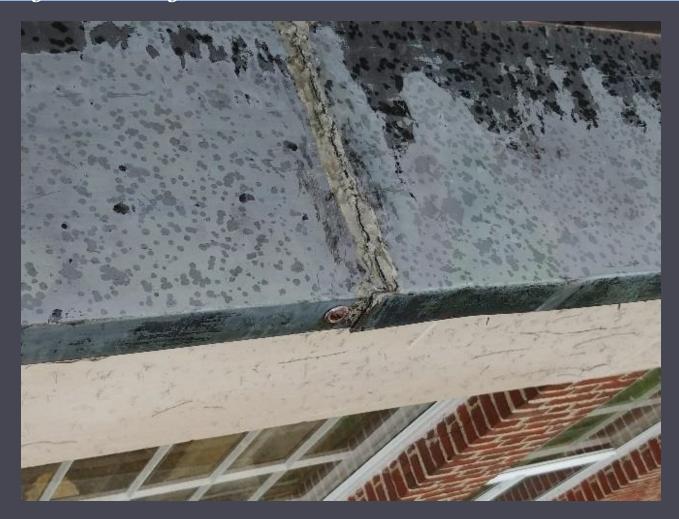

### Existing Conditions – Roof & Parapets *Masonry & Flashing*

### Existing Conditions – Roof & Parapets Masonry & Flashing

# Existing Conditions – Roof & Parapets Masonry & Flashing