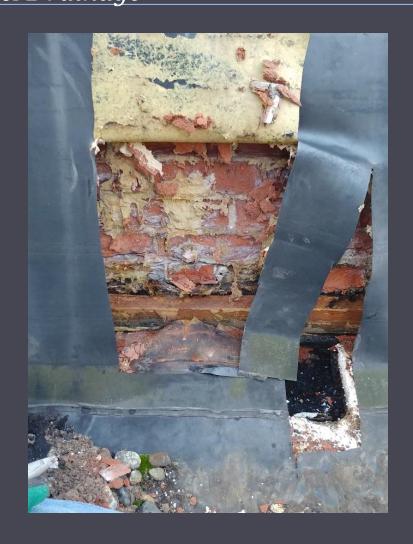

### Existing Conditions – Roof & Parapets *Masonry & Flashing*

### Existing Conditions – Roof & Parapets Masonry & Flashing

# Existing Conditions – Roof & Parapets Masonry & Flashing