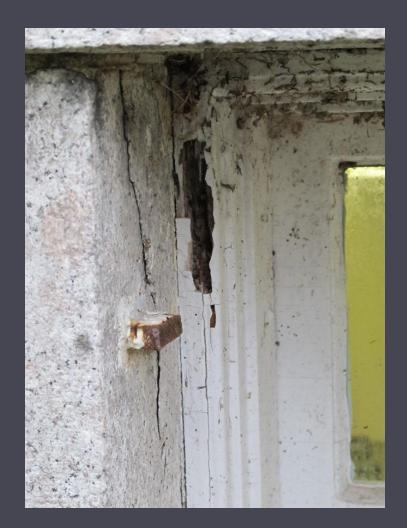

### Southborough Public Library

Conditions Assessment & Restoration Recommendations



### History: Vital Statistics

- □ Designed by Alfred Cookman Cass, completed in 1912
- Noteworthy additions: un-dated portion at rear, & major 1989 expansion
- Built of granite, limestone, & waterstruck red brick

















# Existing Conditions – Exterior Openings



# Existing Conditions – Exterior Openings



# Existing Conditions – Exterior Openings



# Existing Conditions – Exterior Openings



### Existing Conditions – Roof & Parapets *Masonry & Flashing*



### Existing Conditions – Roof & Parapets Masonry & Flashing



# Existing Conditions – Roof & Parapets Masonry & Flashing



### Existing Conditions – Roof & Parapets Masonry & Flashing



### Existing Conditions – Roof & Parapets

Water Mitigation & Drainage



### Existing Conditions – Roof & Parapets

Water Mitigation & Drainage



### Existing Conditions – Roof & Parapets *Water Mitigation & Drainage*



### Existing Conditions – Roof & Parapets

Water Mitigation & Drainage



### Existing Conditions – Roof & Parapets

Water Mitigation & Drainage



#### Roof Plan



#### South Facade



#### North Facade



#### East Facade



#### West Facade



### Cost Estimate

|               | os        | T ESTIMATE