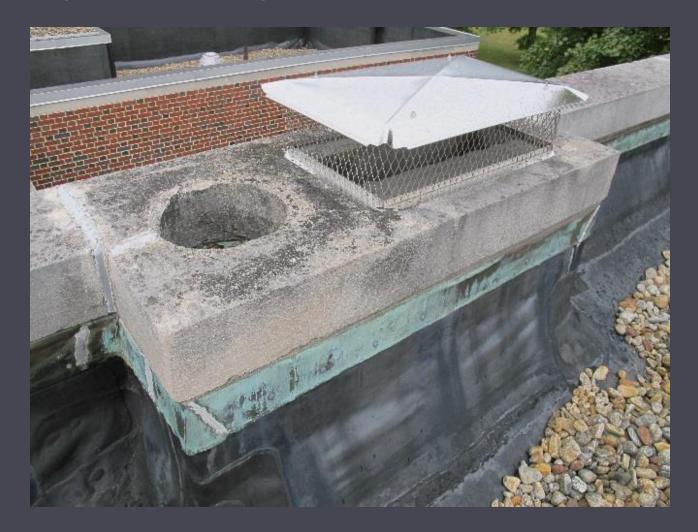

### Existing Conditions – Roof & Parapets

Water Mitigation & Drainage

### Existing Conditions – Roof & Parapets *Water Mitigation & Drainage*