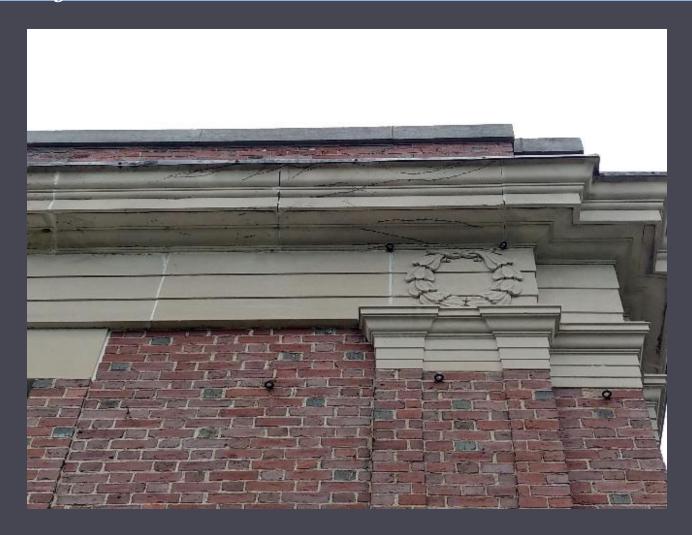

### Existing Conditions – Roof & Parapets *Masonry & Flashing*

### Existing Conditions – Roof & Parapets Masonry & Flashing

# Existing Conditions – Roof & Parapets Masonry & Flashing