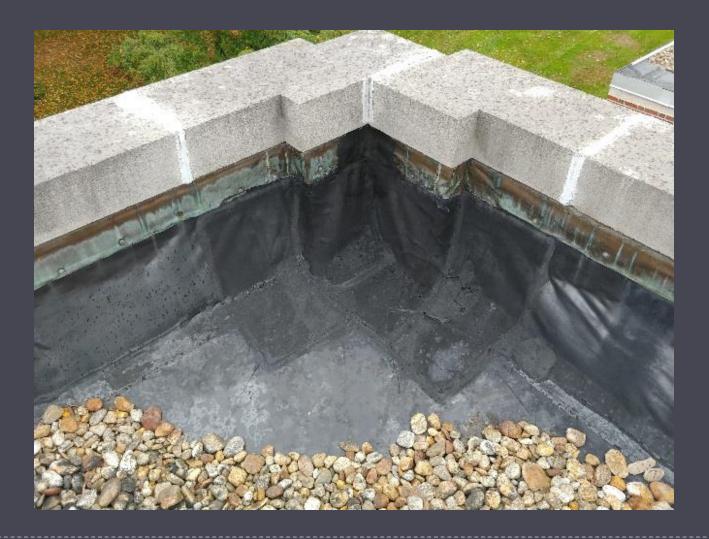

### Existing Conditions – Roof & Parapets

Water Mitigation & Drainage

### Existing Conditions – Roof & Parapets *Water Mitigation & Drainage*