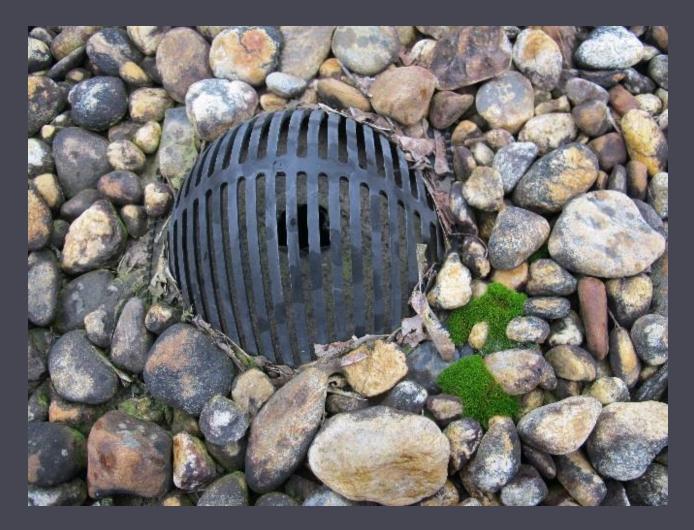

### Existing Conditions – Roof & Parapets

Water Mitigation & Drainage

### Existing Conditions – Roof & Parapets *Water Mitigation & Drainage*