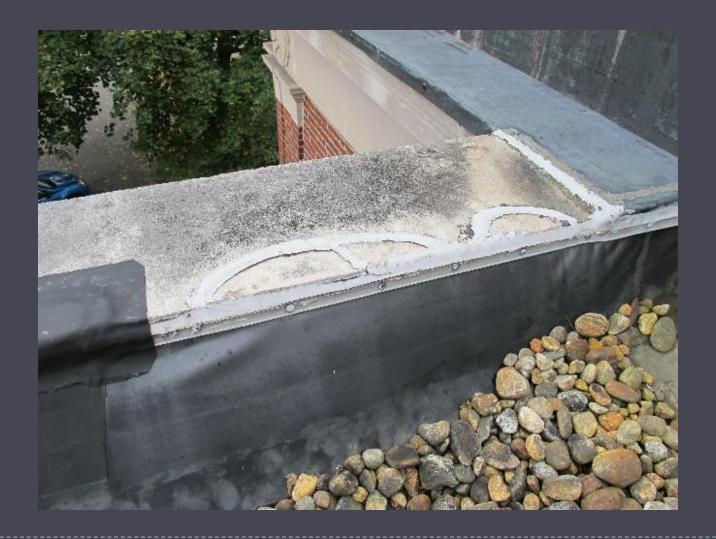

### Existing Conditions – Roof & Parapets

Water Mitigation & Drainage

### Existing Conditions – Roof & Parapets *Water Mitigation & Drainage*