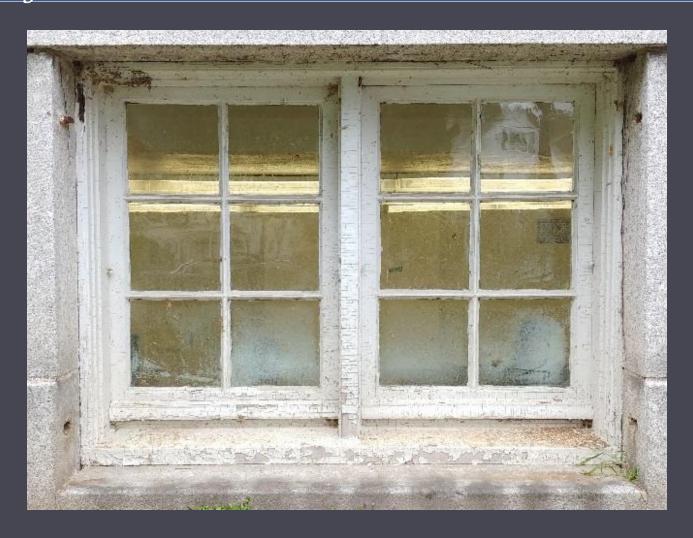

### Southborough Public Library

Conditions Assessment & Restoration Recommendations



### History: Vital Statistics

- □ Designed by Alfred Cookman Cass, completed in 1912
- Noteworthy additions: un-dated portion at rear, & major 1989 expansion
- Built of granite, limestone, & waterstruck red brick

















# Existing Conditions – Exterior Openings



# Existing Conditions – Exterior Openings



# Existing Conditions – Exterior Openings



# Existing Conditions – Exterior Openings



### Existing Conditions – Roof & Parapets *Masonry & Flashing*



### Existing Conditions – Roof & Parapets Masonry & Flashing



# Existing Conditions – Roof & Parapets Masonry & Flashing



### Existing Conditions – Roof & Parapets Masonry & Flashing



### Existing Conditions – Roof & Parapets

Water Mitigation & Drainage



### Existing Conditions – Roof & Parapets

Water Mitigation & Drainage



### Existing Conditions – Roof & Parapets *Water Mitigation & Drainage*



### Existing Conditions – Roof & Parapets

Water Mitigation & Drainage



### Existing Conditions – Roof & Parapets

Water Mitigation & Drainage



#### Roof Plan



#### South Facade



#### North Facade



#### East Facade



#