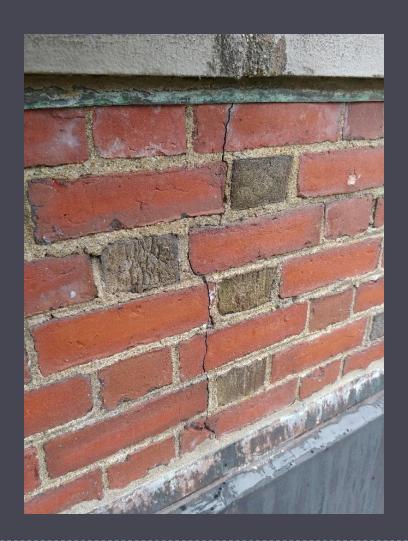

### Existing Conditions – Roof & Parapets *Masonry & Flashing*

### Existing Conditions – Roof & Parapets Masonry & Flashing

# Existing Conditions – Roof & Parapets Masonry & Flashing