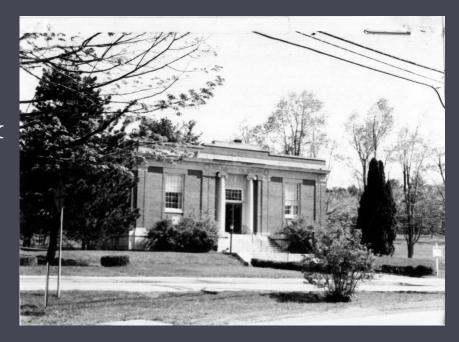

### Southborough Public Library

Conditions Assessment & Restoration Recommendations

### History: Vital Statistics

- □ Designed by Alfred Cookman Cass, completed in 1912
- Noteworthy additions: un-dated portion at rear, & major 1989 expansion
- Built of granite, limestone, & waterstruck red brick