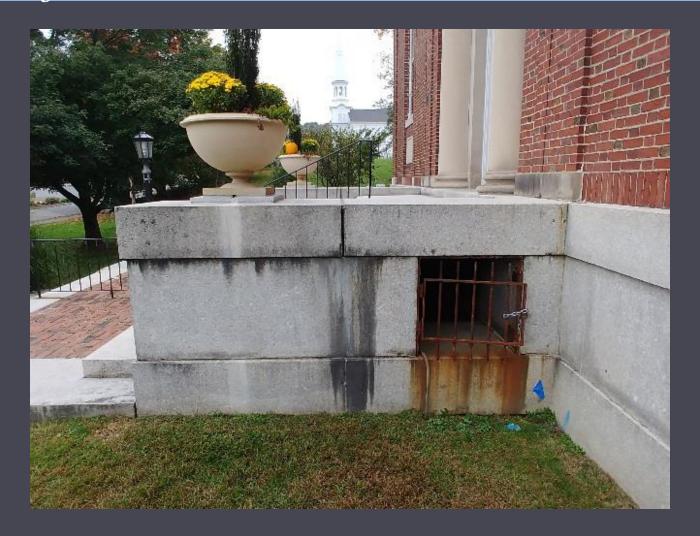

### Southborough Public Library

Conditions Assessment & Restoration Recommendations



### History: Vital Statistics

- □ Designed by Alfred Cookman Cass, completed in 1912
- Noteworthy additions: un-dated portion at rear, & major 1989 expansion
- Built of granite, limestone, & waterstruck red brick

















# Existing Conditions – Exterior Openings



# Existing Conditions – Exterior Openings



# Existing Conditions – Exterior Openings



# Existing Conditions – Exterior Openings



### Existing Conditions – Roof & Parapets *Masonry & Flashing*



### Existing Conditions – Roof & Parapets Masonry & Flashing



# Existing Conditions – Roof & Parapets Masonry & Flashing



### Existing Conditions – Roof & Parapets Masonry & Flashing



### Existing Conditions – Roof & Parapets

Water Mitigation & Drainage



### Existing Conditions – Roof & Parapets

Water Mitigation & Drainage



### Existing Conditions – Roof & Parapets *Water Mitigation & Drainage*



### Existing Conditions – Roof & Parapets

Water Mitigation & Drainage



### Existing Conditions – Roof & Parapets

Water Mitigati