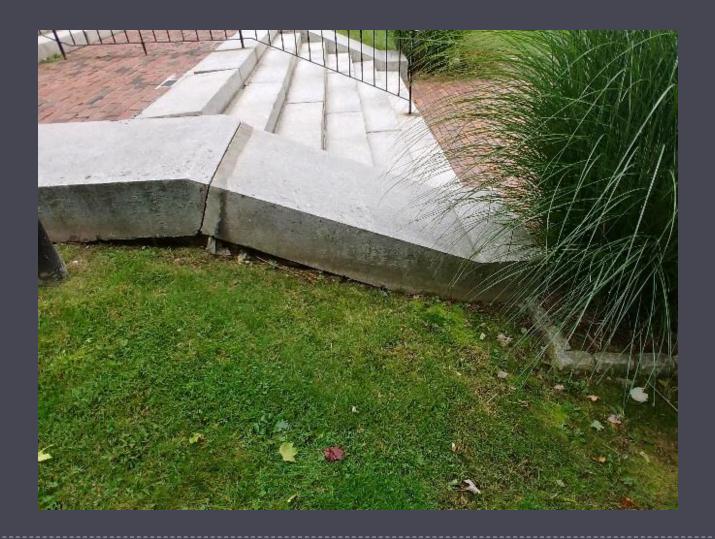

### Southborough Public Library

Conditions Assessment & Restoration Recommendations



### History: Vital Statistics

- □ Designed by Alfred Cookman Cass, completed in 1912
- Noteworthy additions: un-dated portion at rear, & major 1989 expansion
- Built of granite, limestone, & waterstruck red brick

















# Existing Conditions – Exterior Openings



# Existing Conditions – Exterior Openings



# Existing Conditions – Exterior Openings



# Existing Conditions – Exterior Openings



### Existing Conditions – Roof & Parapets *Masonry & Flashing*



### Existing Conditions – Roof & Parapets Masonry & Flashing



# Existing Conditions – Roof & Parapets Masonry & Flashing



### Existing Conditions – Roof & Parapets Masonry & Flashing



### Existing Conditions – Roof & Parapets

Water Mitigation & Drainage



### Existing Conditions – Roof & Parapets

Water Mitigation & Drainage



### Existing Conditions – Roof & Parapets *Water Mitigation & Drainage*



### Existing Conditions – Roof & Parapets

Water Mitigation & Drainage



### Existing Conditions – Roof & Parapets

Water Mitiga