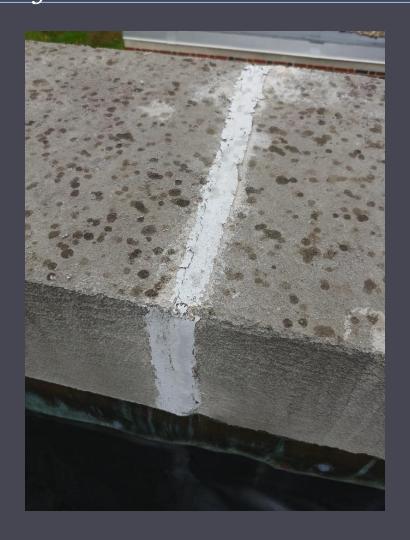

### Existing Conditions – Roof & Parapets *Masonry & Flashing*

### Existing Conditions – Roof & Parapets Masonry & Flashing

# Existing Conditions – Roof & Parapets Masonry & Flashing