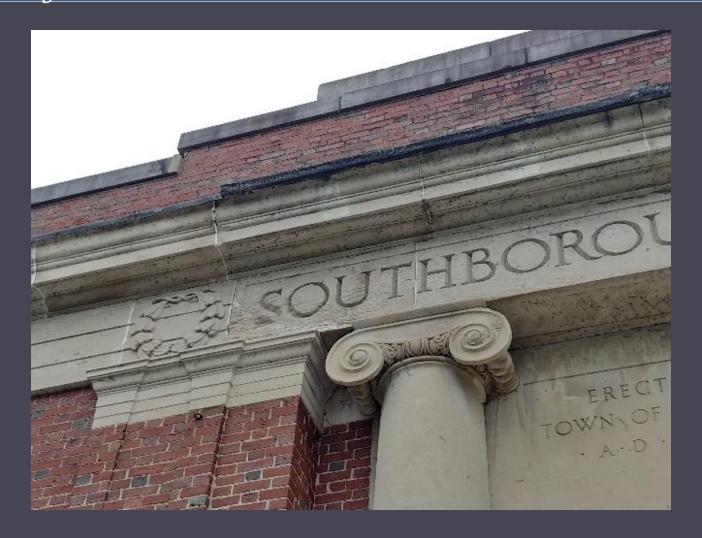

### History: Vital Statistics

- □ Designed by Alfred Cookman Cass, completed in 1912
- Noteworthy additions: un-dated portion at rear, & major 1989 expansion
- Built of granite, limestone, & waterstruck red brick