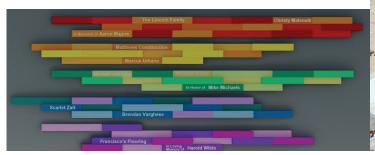

Have your name or your family's name engraved on a beautiful wall tile that will be part of the library's renovation.

**Celebrate Your Family** 

Remember a Loved One

**Honor Someone Special** 

Showcase Your Business or Organization with a Custom Tile Including Your Logo

# WALL TILE PROGRAM